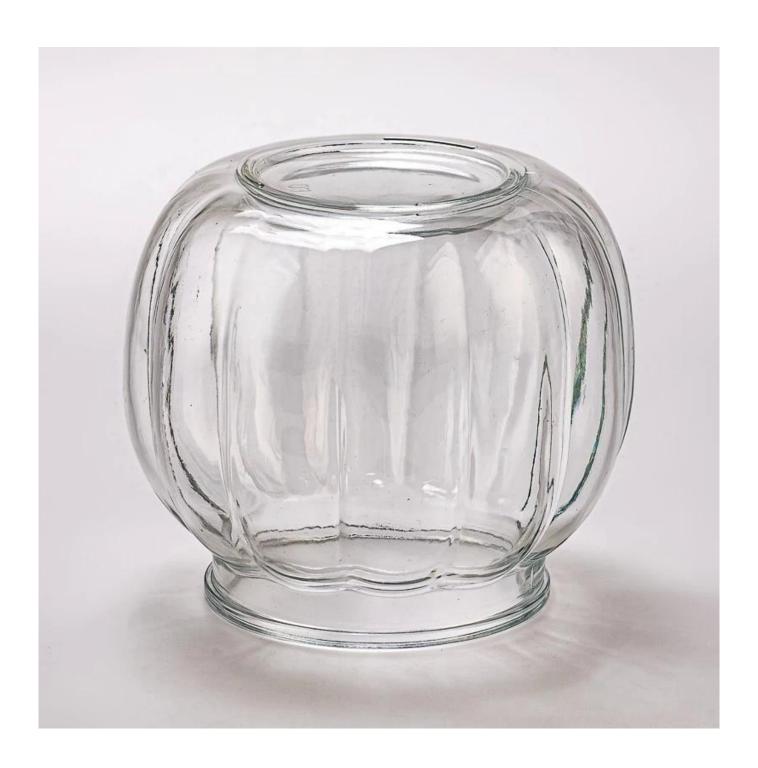

### **Product Description**

| product<br>name   | New Arrival Custom Color Available Glass Candle Jar Wholesaling                                                                         |
|-------------------|-----------------------------------------------------------------------------------------------------------------------------------------|
| Sample time       | 1. 5 days if there is glass shape and size 2. 15 days, if you need new shapes and sizes glass                                           |
| Measure           | Item Number: SGHY25040803 Top dia: 101 mm Bottom dia: 78 mm Height: 125 mm Max dia:145 mm Weight: 506 g Capacity: 1344 ml MOQ: 20000PCS |
| Packing           | Normal packing,Individual gift box, PVC box, window box, color box, white box, etc                                                      |
| Delivery<br>time  | Within 35 days after the sample and order confirmed                                                                                     |
| Payment<br>term   | 30% deposit by T/T in advance and the balance against the copy of B/L                                                                   |
| Shipment          | By sea,by air,by Express and your shipping agent is acceptable                                                                          |
| Usage<br>Occasion | Home decor,Wedding Decoration,Wedding Favors,Decoration enhancement,                                                                    |

Elegant and durable, our creative shape <u>glass candle holders</u> are ideal for bulk event decor, weddings, and retail resale. Classic striped design adds a modern touch to any setting.

**Our Clients** 