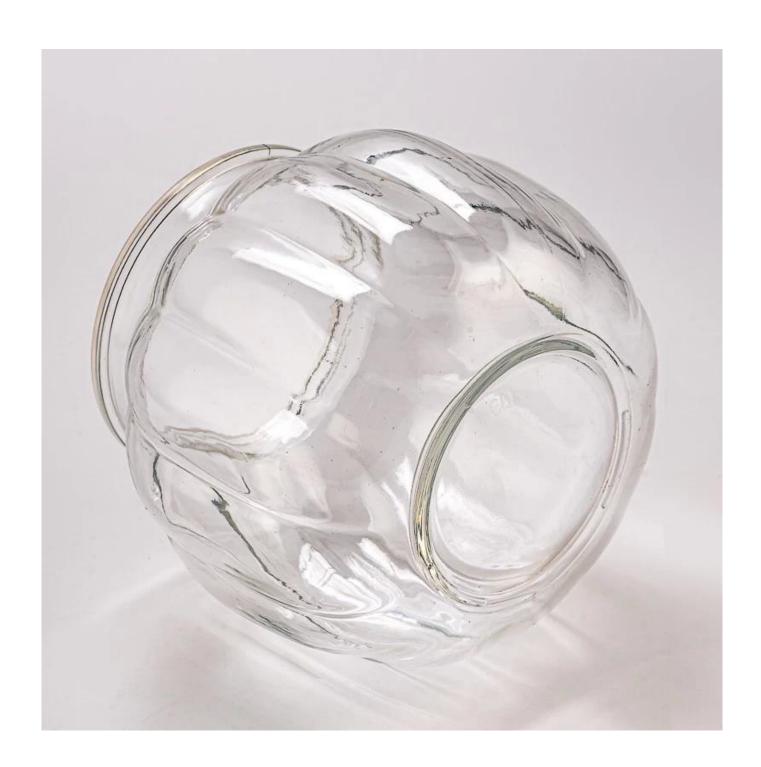

### **Product Description**

| product<br>name   | New Arrival Custom Color Available Glass Candle Jar Wholesaling                                                                         |
|-------------------|-----------------------------------------------------------------------------------------------------------------------------------------|
| Sample time       | 1. 5 days if there is glass shape and size 2. 15 days, if you need new shapes and sizes glass                                           |
| Measure           | Item Number: SGHY25040803 Top dia: 101 mm Bottom dia: 78 mm Height: 125 mm Max dia:145 mm Weight: 506 g Capacity: 1344 ml MOQ: 20000PCS |
| Packing           | Normal packing,Individual gift box, PVC box, window box, color box, white box, etc                                                      |
| Delivery<br>time  | Within 35 days after the sample and order confirmed                                                                                     |
| Payment<br>term   | 30% deposit by T/T in advance and the balance against the copy of B/L                                                                   |
| Shipment          | By sea,by air,by Express and your shipping agent is acceptable                                                                          |
| Usage<br>Occasion | Home decor,Wedding Decoration,Wedding Favors,Decoration enhancement,                                                                    |

Elegant and durable, our creative shape <u>glass candle holders</u> are ideal for bulk event decor, weddings, and retail resale. Classic striped design adds a modern touch to any setting.

**Our Clients** 