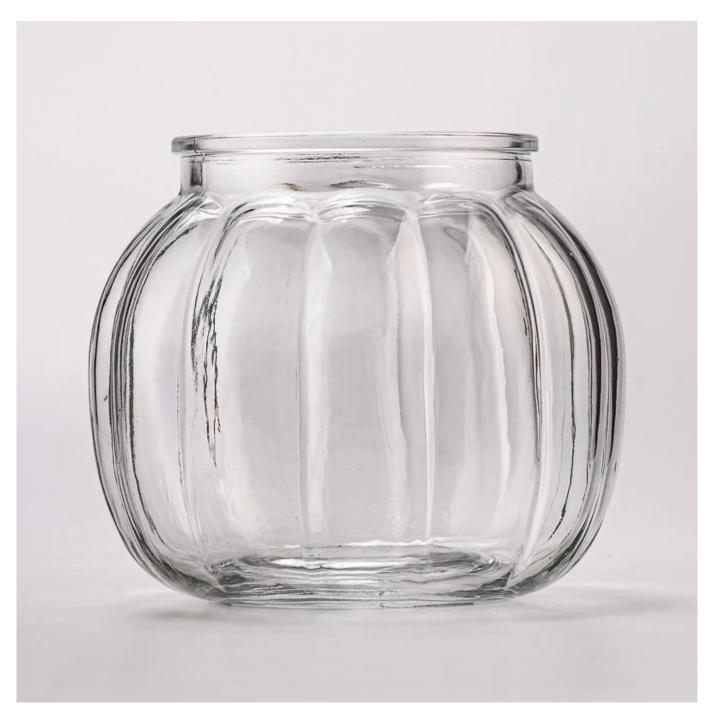

### **Product Description**

| product<br>name   | New Arrival Custom Color Available Glass Candle Jar Wholesaling                                                                         |
|-------------------|-----------------------------------------------------------------------------------------------------------------------------------------|
| Sample time       | 1. 5 days if there is glass shape and size 2. 15 days, if you need new shapes and sizes glass                                           |
| Measure           | Item Number: SGHY25040803 Top dia: 101 mm Bottom dia: 78 mm Height: 125 mm Max dia:145 mm Weight: 506 g Capacity: 1344 ml MOQ: 20000PCS |
| Packing           | Normal packing,Individual gift box, PVC box, window box, color box, white box, etc                                                      |
| Delivery<br>time  | Within 35 days after the sample and order confirmed                                                                                     |
| Payment<br>term   | 30% deposit by T/T in advance and the balance against the copy of B/L                                                                   |
| Shipment          | By sea,by air,by Express and your shipping agent is acceptable                                                                          |
| Usage<br>Occasion | Home decor,Wedding Decoration,Wedding Favors,Decoration enhancement,                                                                    |

Elegant and durable, our creative shape <u>glass candle holders</u> are ideal for bulk event decor, weddings, and retail resale. Classic striped design adds a modern touch to any setting.

**Our Clients** 