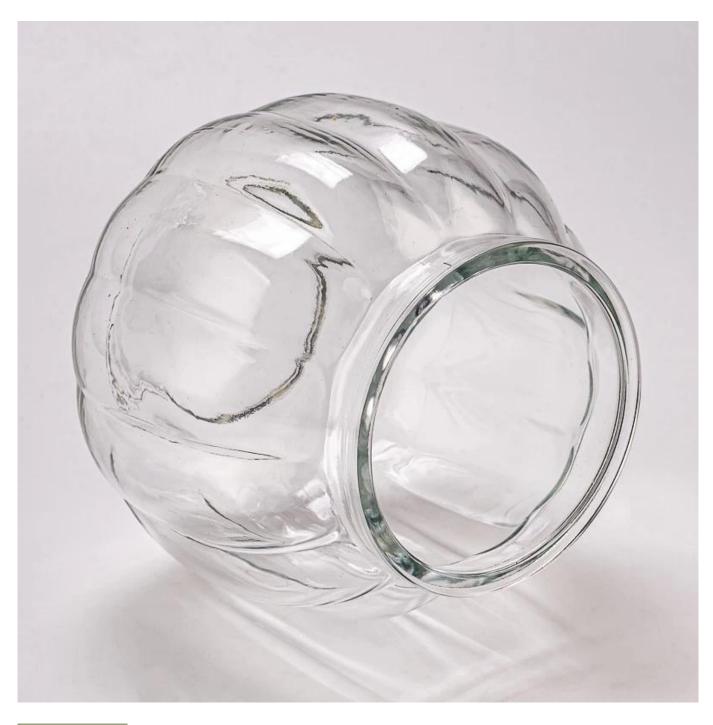

### **Product Description**

| product<br>name   | New Arrival Custom Color Available Glass Candle Jar Wholesaling                                                                         |
|-------------------|-----------------------------------------------------------------------------------------------------------------------------------------|
| Sample time       | 1. 5 days if there is glass shape and size 2. 15 days, if you need new shapes and sizes glass                                           |
| Measure           | Item Number: SGHY25040803 Top dia: 101 mm Bottom dia: 78 mm Height: 125 mm Max dia:145 mm Weight: 506 g Capacity: 1344 ml MOQ: 20000PCS |
| Packing           | Normal packing,Individual gift box, PVC box, window box, color box, white box, etc                                                      |
| Delivery<br>time  | Within 35 days after the sample and order confirmed                                                                                     |
| Payment<br>term   | 30% deposit by T/T in advance and the balance against the copy of B/L                                                                   |
| Shipment          | By sea,by air,by Express and your shipping agent is acceptable                                                                          |
| Usage<br>Occasion | Home decor,Wedding Decoration,Wedding Favors,Decoration enhancement,                                                                    |

Elegant and durable, our creative shape <u>glass candle holders</u> are ideal for bulk event decor, weddings, and retail resale. Classic striped design adds a modern touch to any setting.

**Our Clients** 