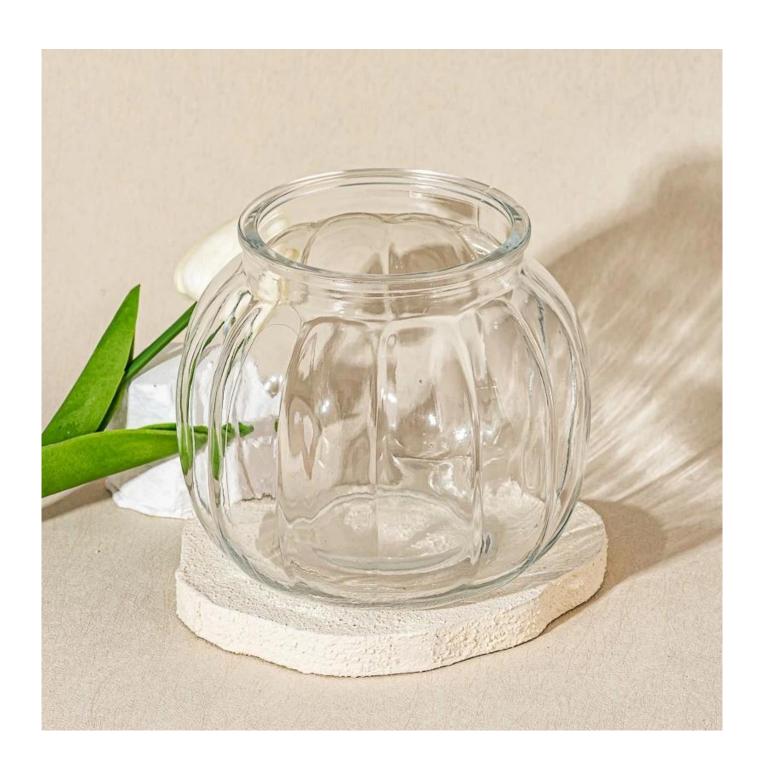

### **Product Description**

| product<br>name   | New Arrival Custom Color Available Glass Candle Jar Wholesaling                                                                         |
|-------------------|-----------------------------------------------------------------------------------------------------------------------------------------|
| Sample time       | 1. 5 days if there is glass shape and size 2. 15 days, if you need new shapes and sizes glass                                           |
| Measure           | Item Number: SGHY25040803 Top dia: 101 mm Bottom dia: 78 mm Height: 125 mm Max dia:145 mm Weight: 506 g Capacity: 1344 ml MOQ: 20000PCS |
| Packing           | Normal packing,Individual gift box, PVC box, window box, color box, white box, etc                                                      |
| Delivery<br>time  | Within 35 days after the sample and order confirmed                                                                                     |
| Payment<br>term   | 30% deposit by T/T in advance and the balance against the copy of B/L                                                                   |
| Shipment          | By sea,by air,by Express and your shipping agent is acceptable                                                                          |
| Usage<br>Occasion | Home decor,Wedding Decoration,Wedding Favors,Decoration enhancement,                                                                    |

Elegant and durable, our creative shape <u>glass candle holders</u> are ideal for bulk event decor, weddings, and retail resale. Classic striped design adds a modern touch to any setting.

**Our Clients** 