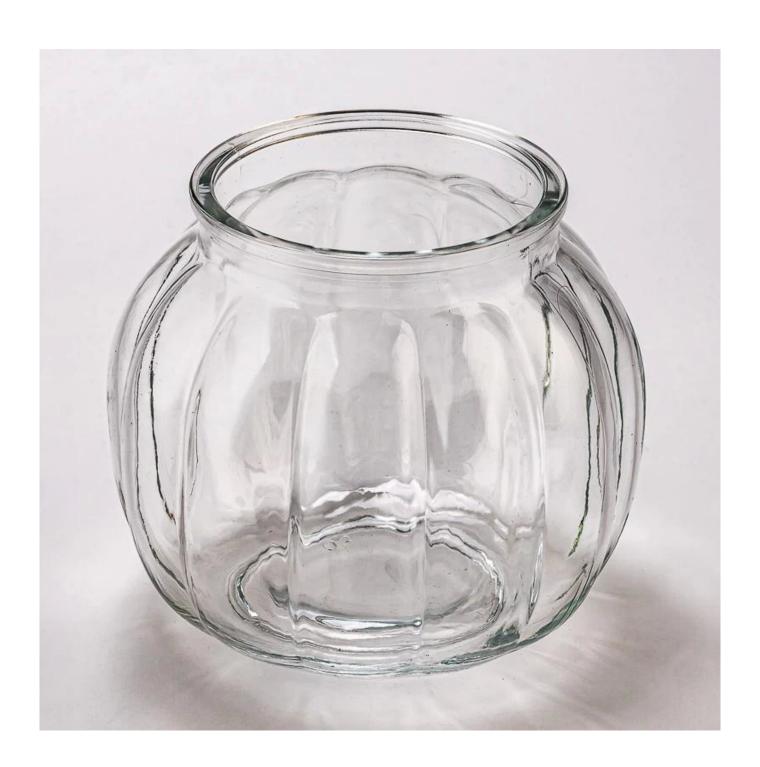

### **Product Description**

| product<br>name   | New Arrival Custom Color Available Glass Candle Jar Wholesaling                                                                         |
|-------------------|-----------------------------------------------------------------------------------------------------------------------------------------|
| Sample time       | 1. 5 days if there is glass shape and size 2. 15 days, if you need new shapes and sizes glass                                           |
| Measure           | Item Number: SGHY25040803 Top dia: 101 mm Bottom dia: 78 mm Height: 125 mm Max dia:145 mm Weight: 506 g Capacity: 1344 ml MOQ: 20000PCS |
| Packing           | Normal packing,Individual gift box, PVC box, window box, color box, white box, etc                                                      |
| Delivery<br>time  | Within 35 days after the sample and order confirmed                                                                                     |
| Payment<br>term   | 30% deposit by T/T in advance and the balance against the copy of B/L                                                                   |
| Shipment          | By sea,by air,by Express and your shipping agent is acceptable                                                                          |
| Usage<br>Occasion | Home decor,Wedding Decoration,Wedding Favors,Decoration enhancement,                                                                    |

Elegant and durable, our creative shape <u>glass candle holders</u> are ideal for bulk event decor, weddings, and retail resale. Classic striped design adds a modern touch to any setting.

**Our Clients** 