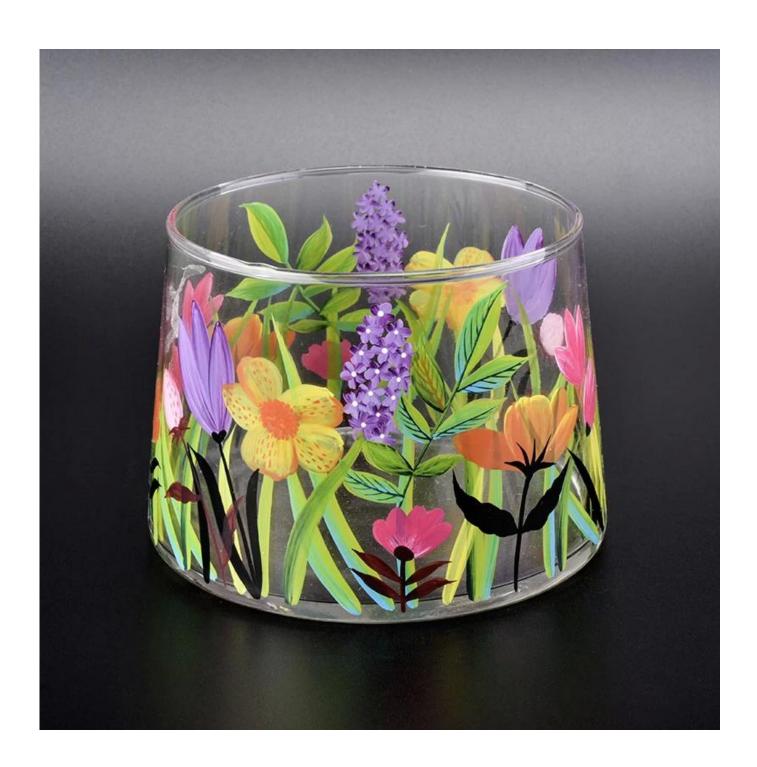

## **New Arrival Beautiful Hand Painted Glass Candle Jars**

| Product Details  |                                                                                                                                                                                                                  |
|------------------|------------------------------------------------------------------------------------------------------------------------------------------------------------------------------------------------------------------|
| Itme No          | SGLYP18102101                                                                                                                                                                                                    |
| Size             | Top dia:107mm Bottom dia:123mm Height:87mm Weight:307g Capacity:730ml                                                                                                                                            |
| color            | Any color printing on glass are available                                                                                                                                                                        |
| Material         | Glass                                                                                                                                                                                                            |
| Sample           | 7days                                                                                                                                                                                                            |
| Terms of payment | 30% deposit by T/T in advance and the balance after showing copy of L/C                                                                                                                                          |
| Certification    | ASTM Test (for candle holder)                                                                                                                                                                                    |
| For your choice  | 1, Any logo printing on glass body 2, Any color painted, frosted, electroplating, logo laser for the finish 3, Special packing like shrink wrap, color gift box, white box etc 4, Any shape, size meet your need |