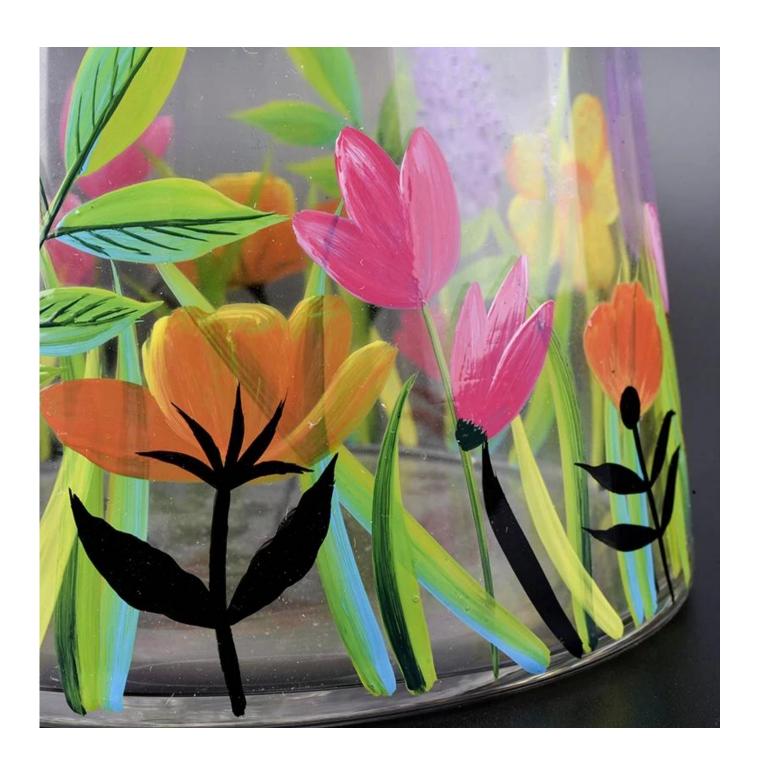

## **New Arrival Beautiful Hand Painted Glass Candle Jars**

| Product Details  |                                                                                                                                                                                                                  |
|------------------|------------------------------------------------------------------------------------------------------------------------------------------------------------------------------------------------------------------|
| Itme No          | SGLYP18102101                                                                                                                                                                                                    |
| Size             | Top dia:107mm Bottom dia:123mm Height:87mm Weight:307g Capacity:730ml                                                                                                                                            |
| color            | Any color printing on glass are available                                                                                                                                                                        |
| Material         | Glass                                                                                                                                                                                                            |
| Sample           | 7days                                                                                                                                                                                                            |
| Terms of payment | 30% deposit by T/T in advance and the balance after showing copy of L/C                                                                                                                                          |
| Certification    | ASTM Test (for candle holder)                                                                                                                                                                                    |
| For your choice  | 1, Any logo printing on glass body 2, Any color painted, frosted, electroplating, logo laser for the finish 3, Special packing like shrink wrap, color gift box, white box etc 4, Any shape, size meet your need |