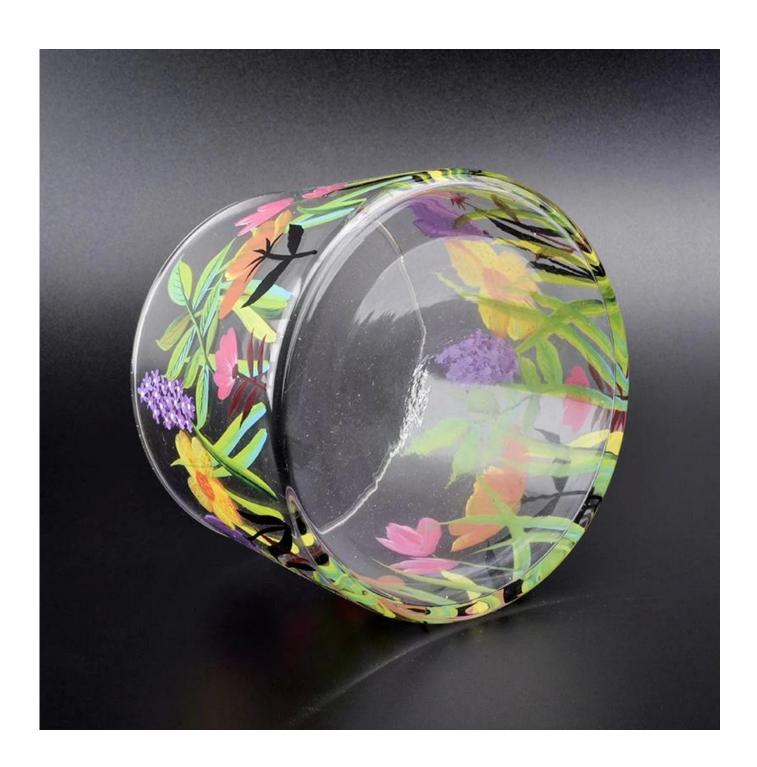

## **New Arrival Beautiful Hand Painted Glass Candle Jars**

| Product Details  |                                                                                                                                                                                                                  |
|------------------|------------------------------------------------------------------------------------------------------------------------------------------------------------------------------------------------------------------|
| Itme No          | SGLYP18102101                                                                                                                                                                                                    |
| Size             | Top dia:107mm Bottom dia:123mm Height:87mm Weight:307g Capacity:730ml                                                                                                                                            |
| color            | Any color printing on glass are available                                                                                                                                                                        |
| Material         | Glass                                                                                                                                                                                                            |
| Sample           | 7days                                                                                                                                                                                                            |
| Terms of payment | 30% deposit by T/T in advance and the balance after showing copy of L/C                                                                                                                                          |
| Certification    | ASTM Test (for candle holder)                                                                                                                                                                                    |
| For your choice  | 1, Any logo printing on glass body 2, Any color painted, frosted, electroplating, logo laser for the finish 3, Special packing like shrink wrap, color gift box, white box etc 4, Any shape, size meet your need |