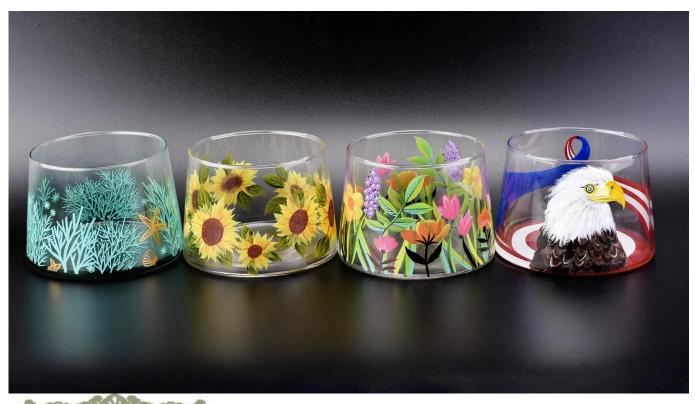

## **New Arrival Beautiful Hand Painted Glass Candle Jars**

| Product Details  |                                                                                                                                                                                                                  |
|------------------|------------------------------------------------------------------------------------------------------------------------------------------------------------------------------------------------------------------|
| Itme No          | SGLYP18102101                                                                                                                                                                                                    |
| Size             | Top dia:107mm Bottom dia:123mm Height:87mm Weight:307g Capacity:730ml                                                                                                                                            |
| color            | Any color printing on glass are available                                                                                                                                                                        |
| Material         | Glass                                                                                                                                                                                                            |
| Sample           | 7days                                                                                                                                                                                                            |
| Terms of payment | 30% deposit by T/T in advance and the balance after showing copy of L/C                                                                                                                                          |
| Certification    | ASTM Test (for candle holder)                                                                                                                                                                                    |
| For your choice  | 1, Any logo printing on glass body 2, Any color painted, frosted, electroplating, logo laser for the finish 3, Special packing like shrink wrap, color gift box, white box etc 4, Any shape, size meet your need |