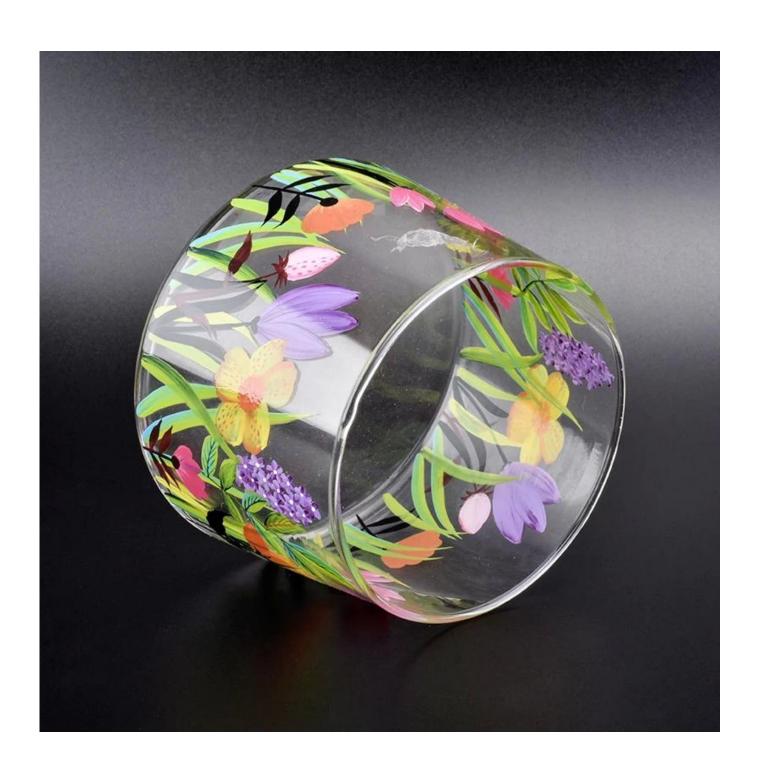

## **New Arrival Beautiful Hand Painted Glass Candle Jars**

| Product Details  |                                                                                                                                                                                                                  |
|------------------|------------------------------------------------------------------------------------------------------------------------------------------------------------------------------------------------------------------|
| Itme No          | SGLYP18102101                                                                                                                                                                                                    |
| Size             | Top dia:107mm Bottom dia:123mm Height:87mm Weight:307g Capacity:730ml                                                                                                                                            |
| color            | Any color printing on glass are available                                                                                                                                                                        |
| Material         | Glass                                                                                                                                                                                                            |
| Sample           | 7days                                                                                                                                                                                                            |
| Terms of payment | 30% deposit by T/T in advance and the balance after showing copy of L/C                                                                                                                                          |
| Certification    | ASTM Test (for candle holder)                                                                                                                                                                                    |
| For your choice  | 1, Any logo printing on glass body 2, Any color painted, frosted, electroplating, logo laser for the finish 3, Special packing like shrink wrap, color gift box, white box etc 4, Any shape, size meet your need |