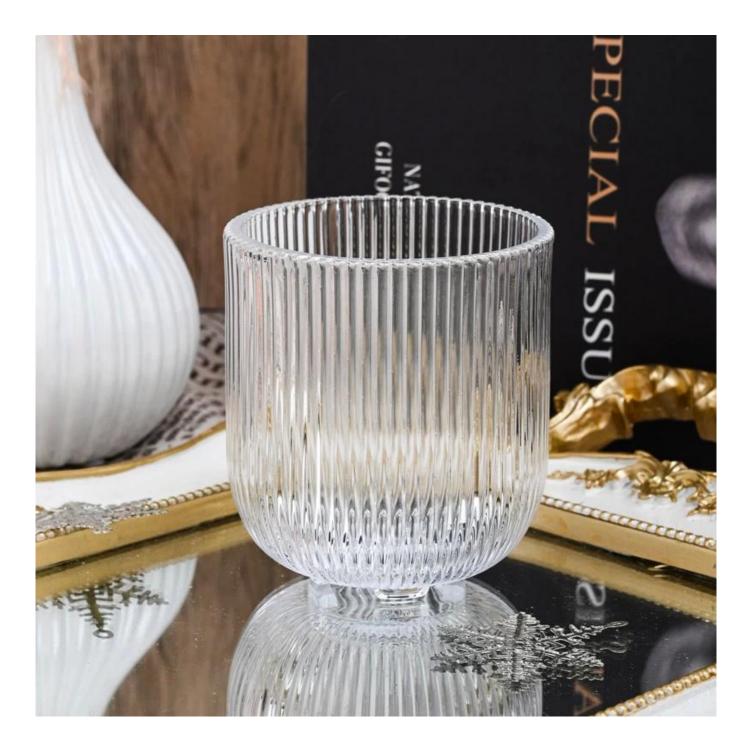

# New 8oz vertical stripe glass candle holder wholesaler

Sunny Glasswares not only places OEM / ODM orders, but also helps many brands to start with product concepts.

### Why choose Sunny.

| product name | New 8oz vertical stripe glass candle holder wholesaler                                           |
|--------------|--------------------------------------------------------------------------------------------------|
| Sample time  | 1. 5 days if there is glass shape and size<br>2. 15 days, if you need new shapes and sizes glass |