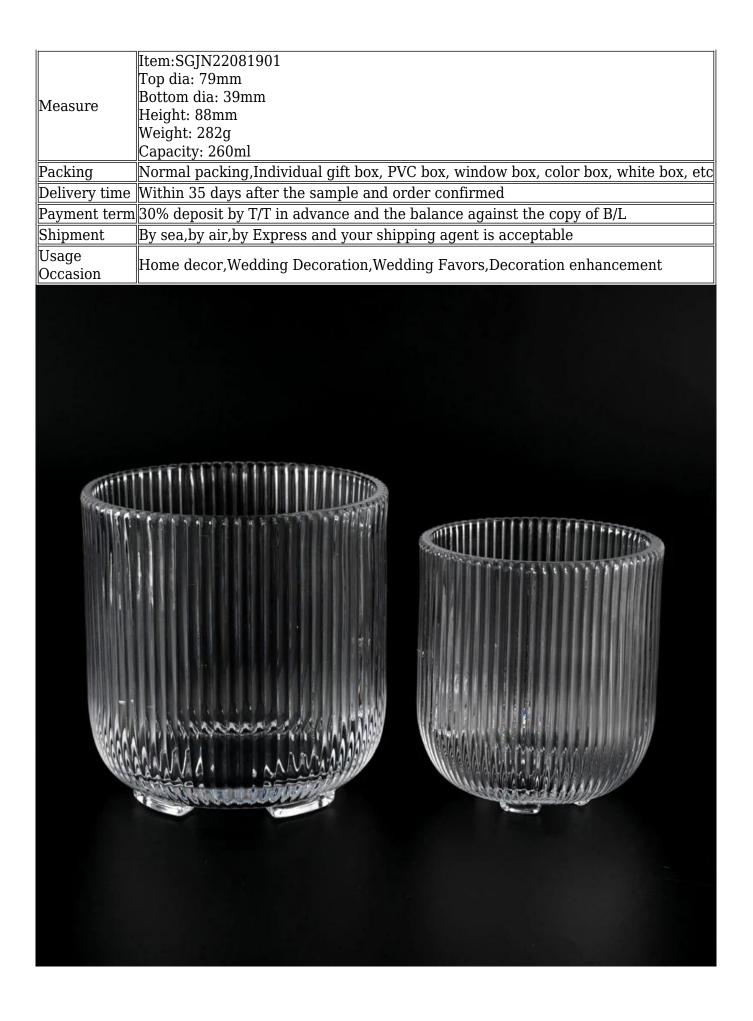

### Why choose Sunny.

| product name | New 8oz vertical stripe glass candle holder wholesaler                                           |
|--------------|--------------------------------------------------------------------------------------------------|
| Sample time  | 1. 5 days if there is glass shape and size<br>2. 15 days, if you need new shapes and sizes glass |