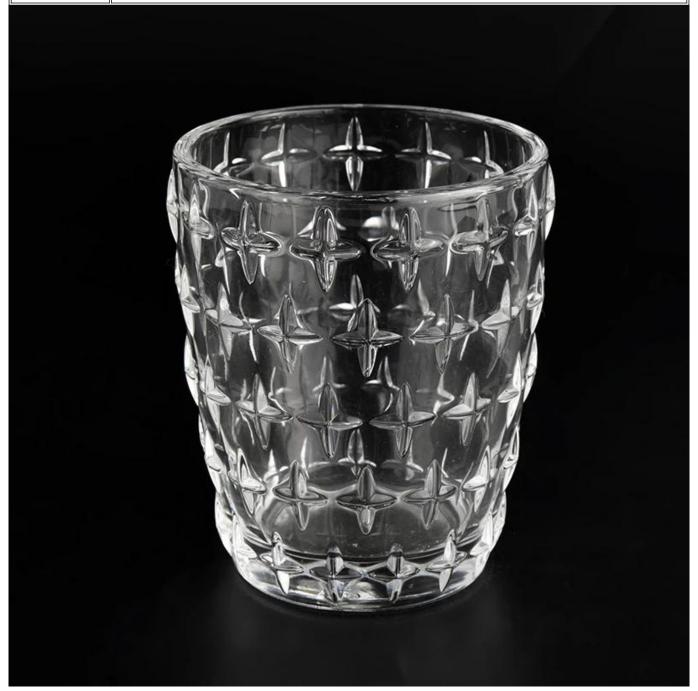

| Measure       | Item:SGYH22022305                                                                   |
|---------------|-------------------------------------------------------------------------------------|
|               | Top dia: 82mm                                                                       |
|               | Bottom dia: 58mm                                                                    |
|               | Height: 99.6mm                                                                      |
|               | Weight: 323g                                                                        |
|               | Capacity: 307ml                                                                     |
| Packing       | Normal packing, Individual gift box, PVC box, window box, color box, white box, etc |
| Delivery time | Within 35 days after the sample and order confirmed                                 |
| Payment term  | 30% deposit by T/T in advance and the balance against the copy of B/L               |
| Shipment      | By sea,by air,by Express and your shipping agent is acceptable                      |
| Usage         | Home door Wodding Doorsting Wodding Forest Doorsting on honormant                   |
| Occasion      | Home decor,Wedding Decoration,Wedding Favors,Decoration enhancement                 |