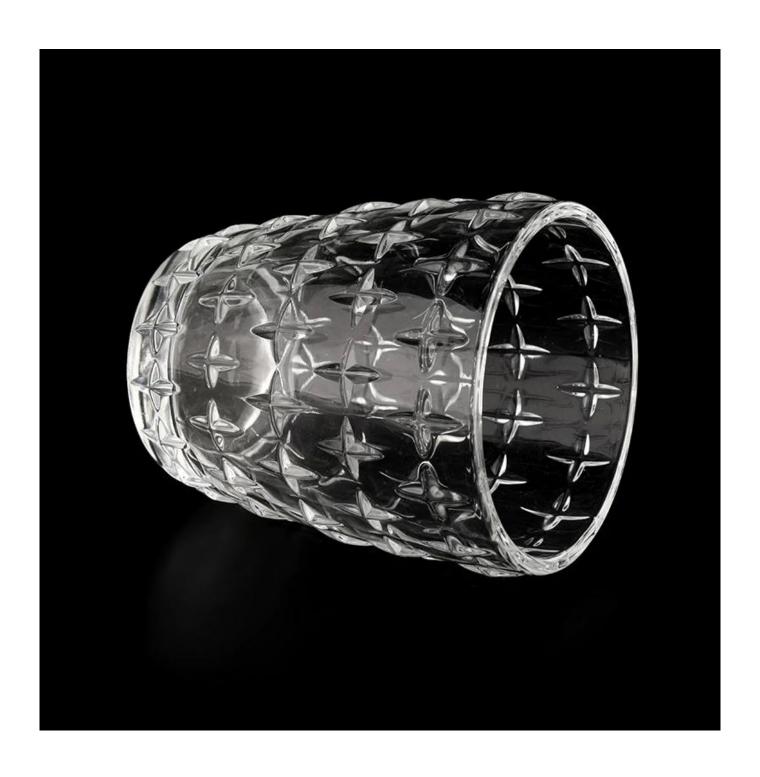

| Measure       | Item:SGYH22022305                                                                   |
|---------------|-------------------------------------------------------------------------------------|
|               | Top dia: 82mm                                                                       |
|               | Bottom dia: 58mm                                                                    |
|               | Height: 99.6mm                                                                      |
|               | Weight: 323g                                                                        |
|               | Capacity: 307ml                                                                     |
| Packing       | Normal packing, Individual gift box, PVC box, window box, color box, white box, etc |
| Delivery time | Within 35 days after the sample and order confirmed                                 |
| Payment term  | 30% deposit by T/T in advance and the balance against the copy of B/L               |
| Shipment      | By sea,by air,by Express and your shipping agent is acceptable                      |
| Usage         | Home door Wodding Doorsting Wodding Forest Doorsting on honormant                   |
| Occasion      | Home decor,Wedding Decoration,Wedding Favors,Decoration enhancement                 |