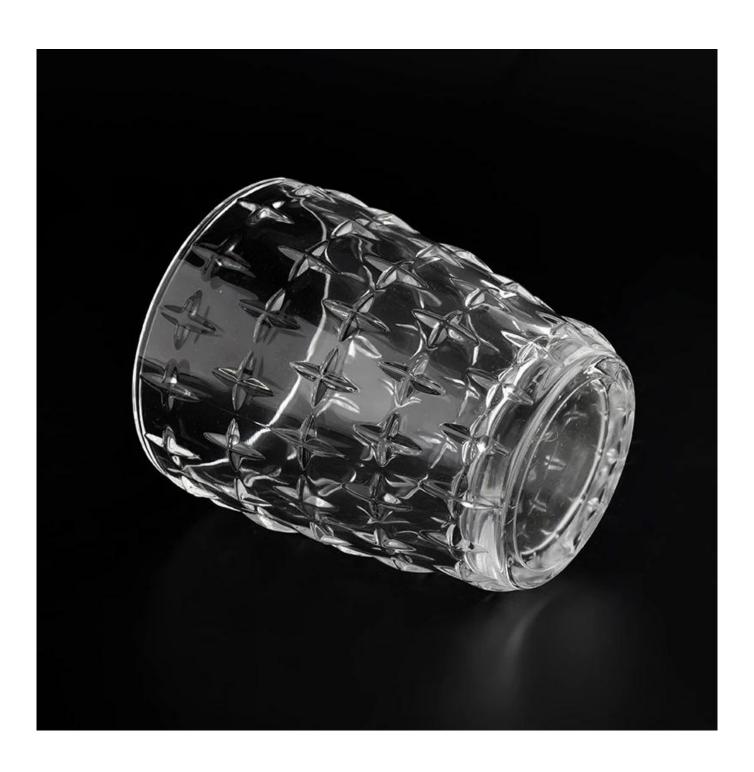

| Measure       | Item:SGYH22022305                                                                   |
|---------------|-------------------------------------------------------------------------------------|
|               | Top dia: 82mm                                                                       |
|               | Bottom dia: 58mm                                                                    |
|               | Height: 99.6mm                                                                      |
|               | Weight: 323g                                                                        |
|               | Capacity: 307ml                                                                     |
| Packing       | Normal packing, Individual gift box, PVC box, window box, color box, white box, etc |
| Delivery time | Within 35 days after the sample and order confirmed                                 |
| Payment term  | 30% deposit by T/T in advance and the balance against the copy of B/L               |
| Shipment      | By sea,by air,by Express and your shipping agent is acceptable                      |
| Usage         | Home door Wodding Doorsting Wodding Forest Doorsting on honormant                   |
| Occasion      | Home decor,Wedding Decoration,Wedding Favors,Decoration enhancement                 |