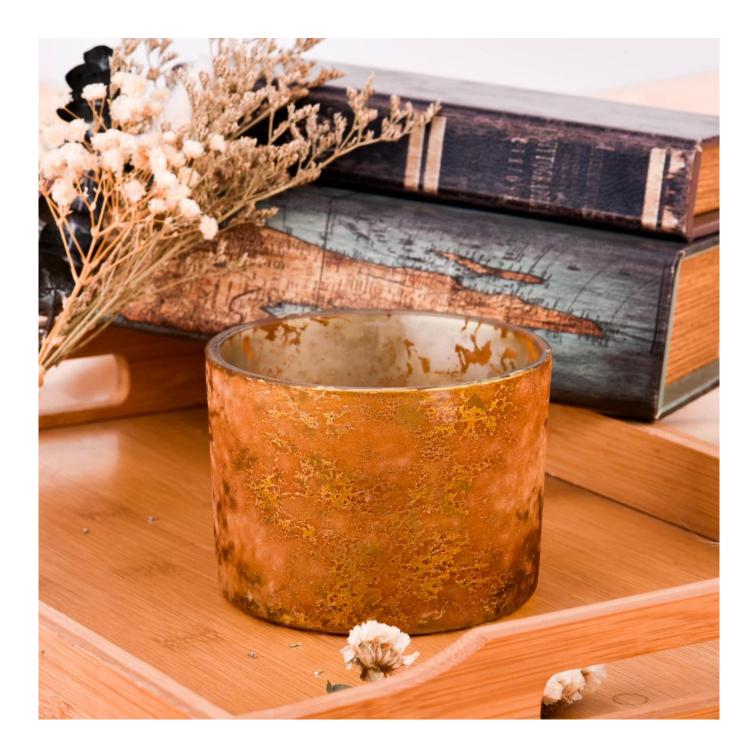

## New 500ml glass candle holder vintage glass jars for candle making

Sunny Glasswares not only places OEM / ODM orders, but also helps many brands to start with product concepts.

| Measure           | Item:SGYC23062009<br>Top dia: 109mm<br>Bottom dia: 103mm                           |
|-------------------|------------------------------------------------------------------------------------|
|                   | Height: 80mm<br>Weight: 456g                                                       |
|                   | Capacity: 510ml                                                                    |
| Packing           | Normal packing,Individual gift box, PVC box, window box, color box, white box, etc |
| Delivery time     | Within 35 days after the sample and order confirmed                                |
| Payment term      | 30% deposit by T/T in advance and the balance against the copy of B/L              |
| Shipment          | By sea,by air,by Express and your shipping agent is acceptable                     |
| Usage<br>Occasion | Home decor,Wedding Decoration,Wedding Favors,Decoration enhancement                |