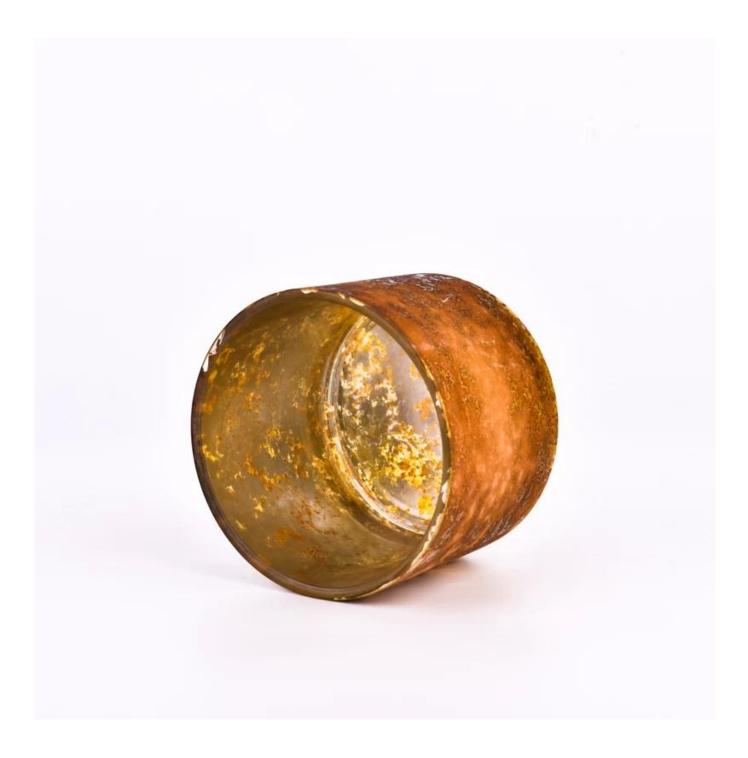

## New 500ml glass candle holder vintage glass jars for candle making

Sunny Glasswares not only places OEM / ODM orders, but also helps many brands to start with product concepts.

| Measure           | Item:SGYC23062009<br>Top dia: 109mm<br>Bottom dia: 103mm                           |
|-------------------|------------------------------------------------------------------------------------|
|                   | Height: 80mm<br>Weight: 456g                                                       |
|                   | Capacity: 510ml                                                                    |
| Packing           | Normal packing,Individual gift box, PVC box, window box, color box, white box, etc |
| Delivery time     | Within 35 days after the sample and order confirmed                                |
| Payment term      | 30% deposit by T/T in advance and the balance against the copy of B/L              |
| Shipment          | By sea,by air,by Express and your shipping agent is acceptable                     |
| Usage<br>Occasion | Home decor,Wedding Decoration,Wedding Favors,Decoration enhancement                |