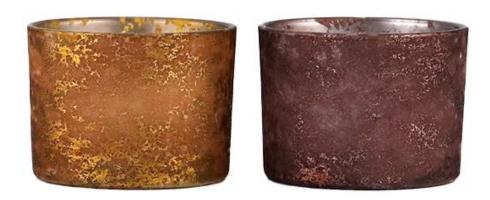

## New 500ml glass candle holder vintage glass jars for candle making

Sunny Glasswares not only places OEM / ODM orders, but also helps many brands to start with product concepts.

| Measure           | Item:SGYC23062009<br>Top dia: 109mm<br>Bottom dia: 103mm                           |
|-------------------|------------------------------------------------------------------------------------|
|                   | Height: 80mm<br>Weight: 456g                                                       |
|                   | Capacity: 510ml                                                                    |
| Packing           | Normal packing,Individual gift box, PVC box, window box, color box, white box, etc |
| Delivery time     | Within 35 days after the sample and order confirmed                                |
| Payment term      | 30% deposit by T/T in advance and the balance against the copy of B/L              |
| Shipment          | By sea,by air,by Express and your shipping agent is acceptable                     |
| Usage<br>Occasion | Home decor,Wedding Decoration,Wedding Favors,Decoration enhancement                |