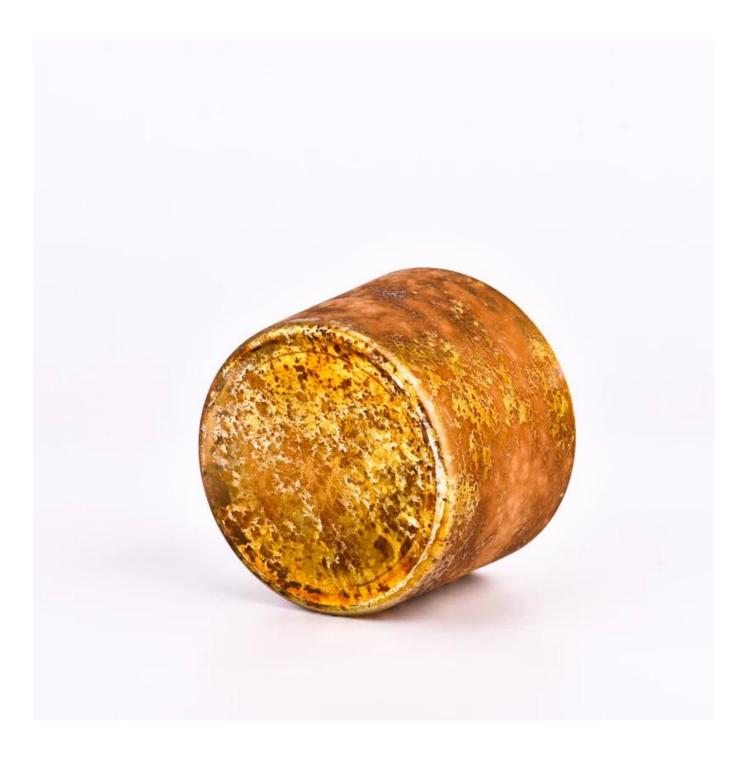

## New 500ml glass candle holder vintage glass jars for candle making

Sunny Glasswares not only places OEM / ODM orders, but also helps many brands to start with product concepts.

| Measure           | Item:SGYC23062009<br>Top dia: 109mm<br>Bottom dia: 103mm                           |
|-------------------|------------------------------------------------------------------------------------|
|                   | Height: 80mm<br>Weight: 456g                                                       |
|                   | Capacity: 510ml                                                                    |
| Packing           | Normal packing,Individual gift box, PVC box, window box, color box, white box, etc |
| Delivery time     | Within 35 days after the sample and order confirmed                                |
| Payment term      | 30% deposit by T/T in advance and the balance against the copy of B/L              |
| Shipment          | By sea,by air,by Express and your shipping agent is acceptable                     |
| Usage<br>Occasion | Home decor,Wedding Decoration,Wedding Favors,Decoration enhancement                |