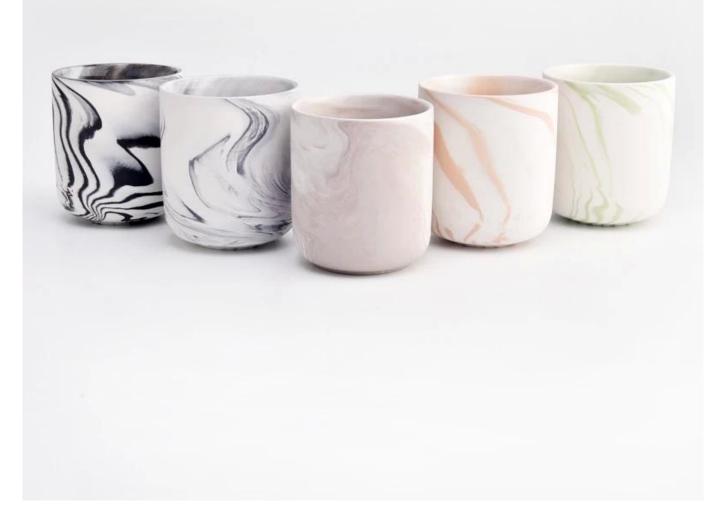

# New 400ml round ceramic concrete candle holder for candle making

Sunny Glasswares not only places OEM / ODM orders, but also helps many brands to start with product concepts.

| Measure       | Item:SGMK22093020                                                                  |
|---------------|------------------------------------------------------------------------------------|
|               | Top dia:87 mm                                                                      |
|               | Bottom dia:49 mm                                                                   |
|               | Height:101 mm                                                                      |
|               | Weight: 286 g                                                                      |
|               | Capacity:440 ml                                                                    |
| Packing       | Normal packing,Individual gift box, PVC box, window box, color box, white box, etc |
| Delivery time | Within 35 days after the sample and order confirmed                                |
| Payment term  | 30% deposit by T/T in advance and the balance against the copy of B/L              |
| Shipment      | By sea,by air,by Express and your shipping agent is acceptable                     |
| Usage         | Home deser Wedding Deservise Wedding Fours Deservise enhancement                   |
| Occasion      | Home decor,Wedding Decoration,Wedding Favors,Decoration enhancement                |