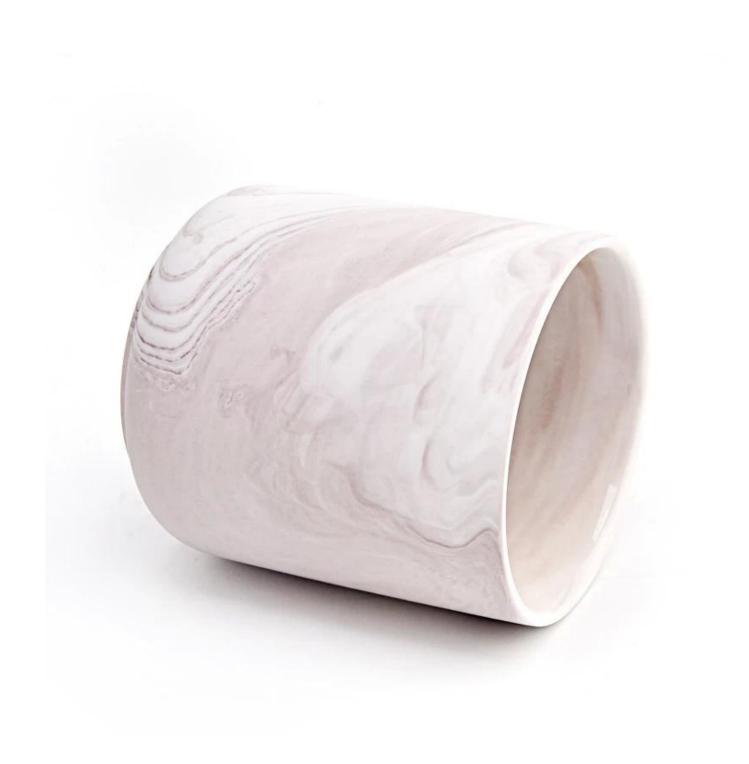

# New 400ml round ceramic concrete candle holder for candle making

Sunny Glasswares not only places OEM / ODM orders, but also helps many brands to start with product concepts.

| Measure       | Item:SGMK22093020                                                                  |
|---------------|------------------------------------------------------------------------------------|
|               | Top dia:87 mm                                                                      |
|               | Bottom dia:49 mm                                                                   |
|               | Height:101 mm                                                                      |
|               | Weight: 286 g                                                                      |
|               | Capacity:440 ml                                                                    |
| Packing       | Normal packing,Individual gift box, PVC box, window box, color box, white box, etc |
| Delivery time | Within 35 days after the sample and order confirmed                                |
| Payment term  | 30% deposit by T/T in advance and the balance against the copy of B/L              |
| Shipment      | By sea,by air,by Express and your shipping agent is acceptable                     |
| Usage         | Home deser Wedding Deservise Wedding Fours Deservise enhancement                   |
| Occasion      | Home decor,Wedding Decoration,Wedding Favors,Decoration enhancement                |