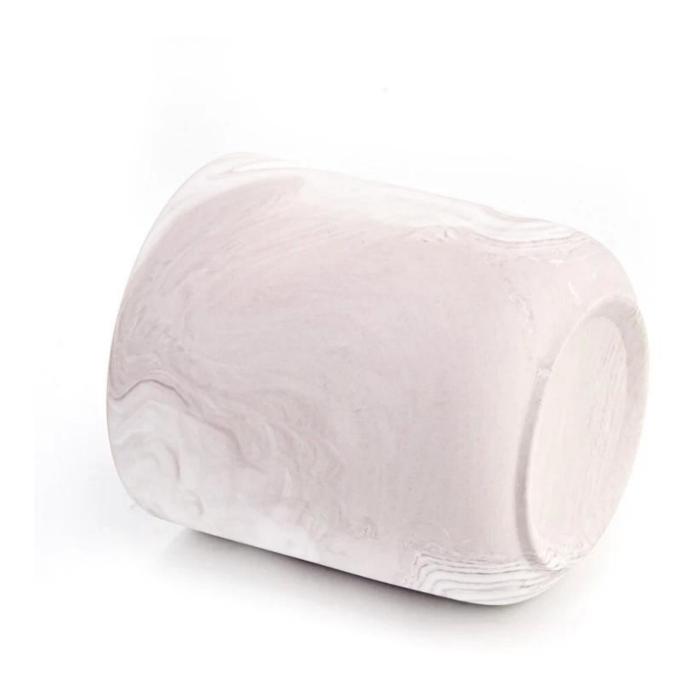

# New 400ml round ceramic concrete candle holder for candle making

Sunny Glasswares not only places OEM / ODM orders, but also helps many brands to start with product concepts.

| Measure       | Item:SGMK22093020                                                                  |
|---------------|------------------------------------------------------------------------------------|
|               | Top dia:87 mm                                                                      |
|               | Bottom dia:49 mm                                                                   |
|               | Height:101 mm                                                                      |
|               | Weight: 286 g                                                                      |
|               | Capacity:440 ml                                                                    |
| Packing       | Normal packing,Individual gift box, PVC box, window box, color box, white box, etc |
| Delivery time | Within 35 days after the sample and order confirmed                                |
| Payment term  | 30% deposit by T/T in advance and the balance against the copy of B/L              |
| Shipment      | By sea,by air,by Express and your shipping agent is acceptable                     |
| Usage         | Home deser Wedding Deservise Wedding Fours Deservise enhancement                   |
| Occasion      | Home decor,Wedding Decoration,Wedding Favors,Decoration enhancement                |