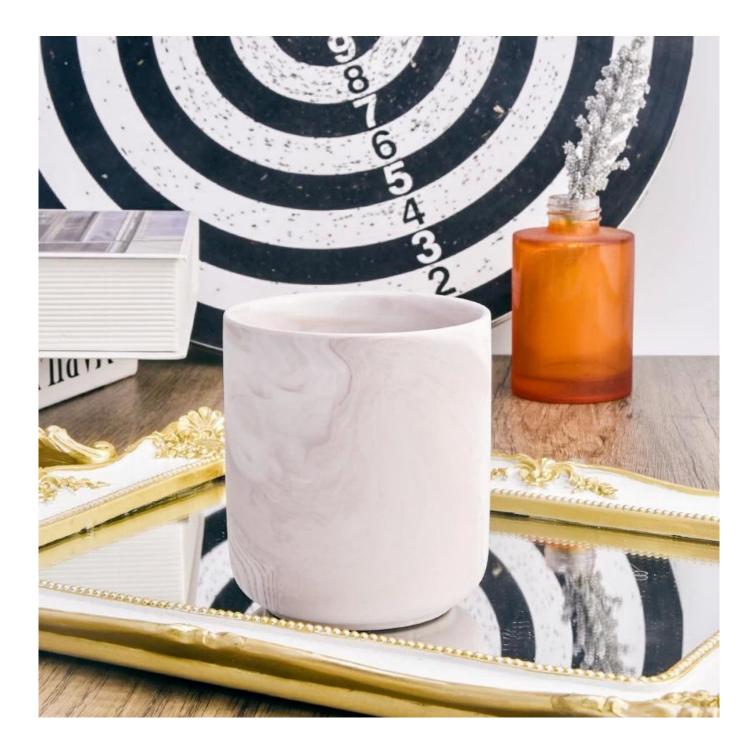

| Measure       | Item:SGMK22093020                                                                  |
|---------------|------------------------------------------------------------------------------------|
|               | Top dia:87 mm                                                                      |
|               | Bottom dia:49 mm                                                                   |
|               | Height:101 mm                                                                      |
|               | Weight: 286 g                                                                      |
|               | Capacity:440 ml                                                                    |
| Packing       | Normal packing,Individual gift box, PVC box, window box, color box, white box, etc |
| Delivery time | Within 35 days after the sample and order confirmed                                |
| Payment term  | 30% deposit by T/T in advance and the balance against the copy of B/L              |
| Shipment      | By sea,by air,by Express and your shipping agent is acceptable                     |
| Usage         | Home deser Wedding Deservise Wedding Fours Deservise enhancement                   |
| Occasion      | Home decor,Wedding Decoration,Wedding Favors,Decoration enhancement                |

#### Example of room display

Welcome to the Shenzhen office to find your favorite, it will take you a great surprise, because it is difficult to find another supplier in China.