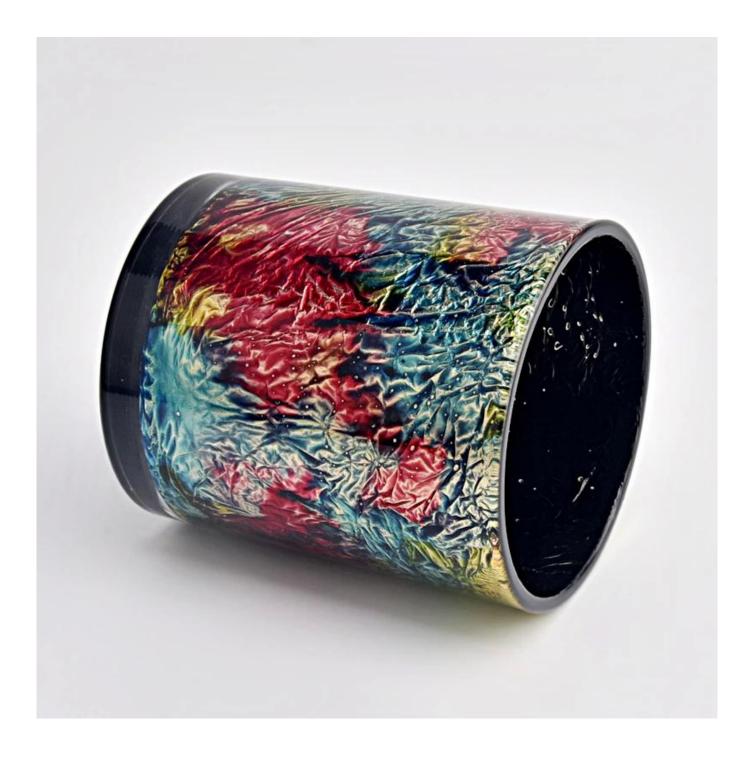

# New 400ml beautiful painting glass candle jar wholesaler

Sunny Glasswares not only places OEM / ODM orders, but also helps many brands to start with product concepts.

| Measure           | Item:SGTC22092742<br>Top dia: 88mm<br>Bottom dia: 81mm<br>Height: 100mm<br>Weight: 335g<br>Capacity: 400ml |
|-------------------|------------------------------------------------------------------------------------------------------------|
| Packing           | Normal packing,Individual gift box, PVC box, window box, color box, white box, etc                         |
| Delivery time     | Within 35 days after the sample and order confirmed                                                        |
| Payment term      | 30% deposit by T/T in advance and the balance against the copy of B/L                                      |
| Shipment          | By sea,by air,by Express and your shipping agent is acceptable                                             |
| Usage<br>Occasion | Home decor,Wedding Decoration,Wedding Favors,Decoration enhancement                                        |