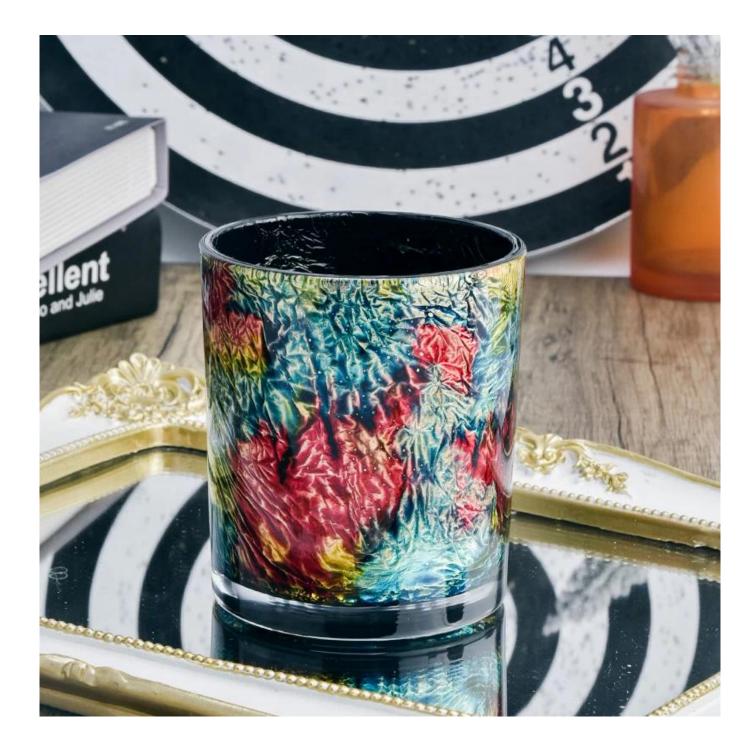

# New 400ml beautiful painting glass candle jar wholesaler

Sunny Glasswares not only places OEM / ODM orders, but also helps many brands to start with product concepts.

| Measure           | Item:SGTC22092742<br>Top dia: 88mm<br>Bottom dia: 81mm<br>Height: 100mm<br>Weight: 335g<br>Capacity: 400ml |
|-------------------|------------------------------------------------------------------------------------------------------------|
| Packing           | Normal packing,Individual gift box, PVC box, window box, color box, white box, etc                         |
| Delivery time     | Within 35 days after the sample and order confirmed                                                        |
| Payment term      | 30% deposit by T/T in advance and the balance against the copy of B/L                                      |
| Shipment          | By sea,by air,by Express and your shipping agent is acceptable                                             |
| Usage<br>Occasion | Home decor,Wedding Decoration,Wedding Favors,Decoration enhancement                                        |