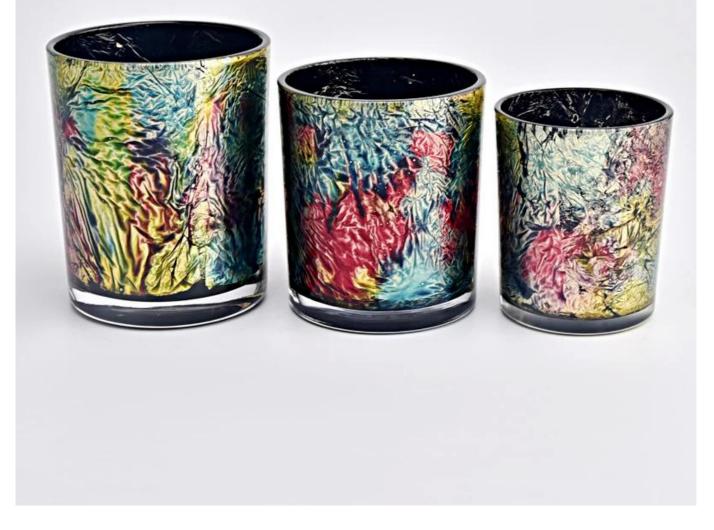

# New 400ml beautiful painting glass candle jar wholesaler

Sunny Glasswares not only places OEM / ODM orders, but also helps many brands to start with product concepts.

| Measure           | Item:SGTC22092742<br>Top dia: 88mm<br>Bottom dia: 81mm<br>Height: 100mm<br>Weight: 335g<br>Capacity: 400ml |
|-------------------|------------------------------------------------------------------------------------------------------------|
| Packing           | Normal packing,Individual gift box, PVC box, window box, color box, white box, etc                         |
| Delivery time     | Within 35 days after the sample and order confirmed                                                        |
| Payment term      | 30% deposit by T/T in advance and the balance against the copy of B/L                                      |
| Shipment          | By sea,by air,by Express and your shipping agent is acceptable                                             |
| Usage<br>Occasion | Home decor,Wedding Decoration,Wedding Favors,Decoration enhancement                                        |