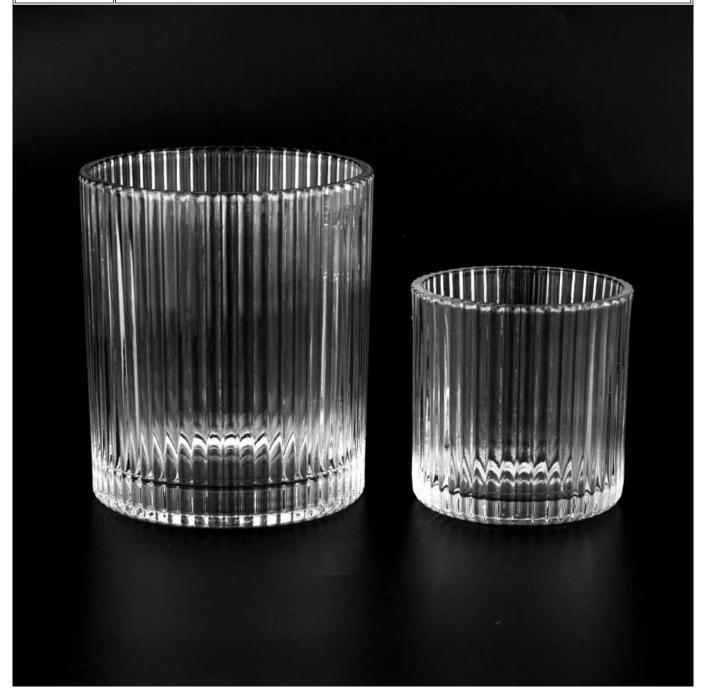

## New 350ml clear vertical stripe glass candle jar wholesaler

Sunny Glasswares not only places  $\operatorname{OEM}$  /  $\operatorname{ODM}$  orders, but also helps many brands to start with product concepts.

| Measure       | Item:SGJD22081502                                                                   |
|---------------|-------------------------------------------------------------------------------------|
|               | Top dia: 88 mm                                                                      |
|               | Bottom dia: 85 mm                                                                   |
|               | Height: 88 mm                                                                       |
|               | Weight: 351 g                                                                       |
|               | Capcity: 351 ml                                                                     |
| Packing       | Normal packing, Individual gift box, PVC box, window box, color box, white box, etc |
| Delivery time | Within 35 days after the sample and order confirmed                                 |
| Payment term  | 30% deposit by T/T in advance and the balance against the copy of B/L               |
| Shipment      | By sea,by air,by Express and your shipping agent is acceptable                      |
| Usage         | Home decor,Wedding Decoration,Wedding Favors,Decoration enhancement                 |
| Occasion      |                                                                                     |