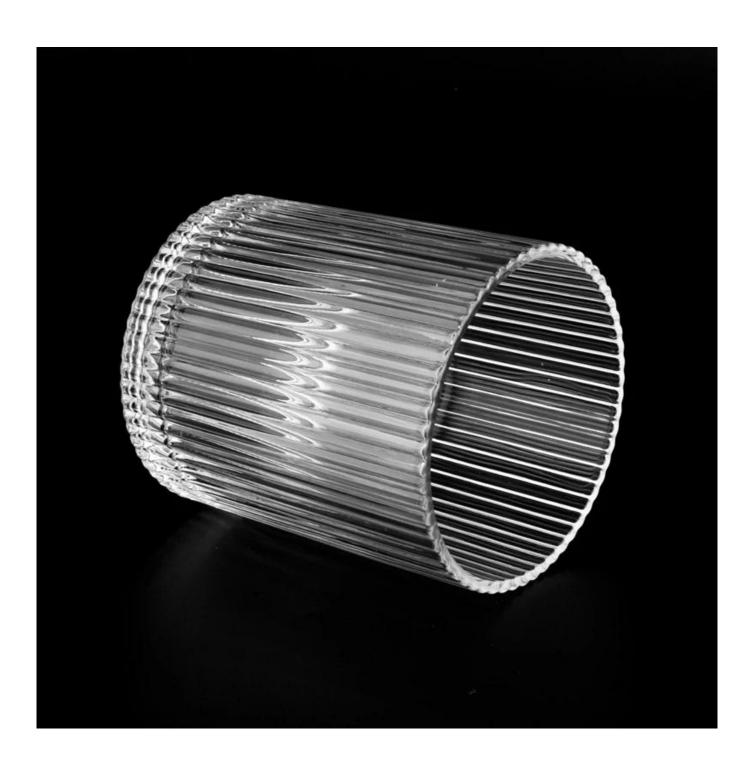

## New 350ml clear vertical stripe glass candle jar wholesaler

Sunny Glasswares not only places  $\operatorname{OEM}$  /  $\operatorname{ODM}$  orders, but also helps many brands to start with product concepts.

| Measure       | Item:SGJD22081502                                                                   |
|---------------|-------------------------------------------------------------------------------------|
|               | Top dia: 88 mm                                                                      |
|               | Bottom dia: 85 mm                                                                   |
|               | Height: 88 mm                                                                       |
|               | Weight: 351 g                                                                       |
|               | Capcity: 351 ml                                                                     |
| Packing       | Normal packing, Individual gift box, PVC box, window box, color box, white box, etc |
| Delivery time | Within 35 days after the sample and order confirmed                                 |
| Payment term  | 30% deposit by T/T in advance and the balance against the copy of B/L               |
| Shipment      | By sea,by air,by Express and your shipping agent is acceptable                      |
| Usage         | Home decor,Wedding Decoration,Wedding Favors,Decoration enhancement                 |
| Occasion      |                                                                                     |