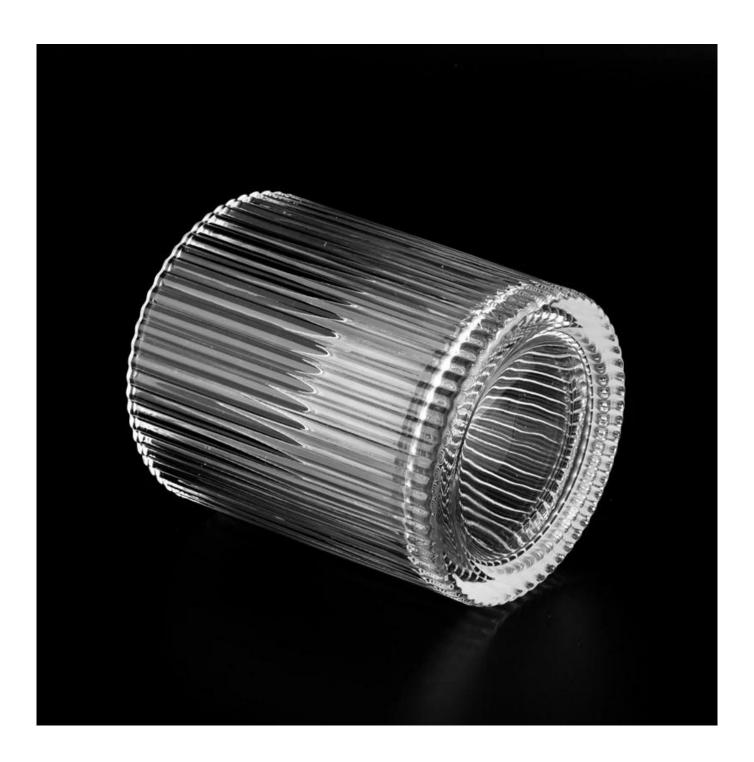

## New 350ml clear vertical stripe glass candle jar wholesaler

Sunny Glasswares not only places  $\operatorname{OEM}$  /  $\operatorname{ODM}$  orders, but also helps many brands to start with product concepts.

| Measure       | Item:SGJD22081502                                                                   |
|---------------|-------------------------------------------------------------------------------------|
|               | Top dia: 88 mm                                                                      |
|               | Bottom dia: 85 mm                                                                   |
|               | Height: 88 mm                                                                       |
|               | Weight: 351 g                                                                       |
|               | Capcity: 351 ml                                                                     |
| Packing       | Normal packing, Individual gift box, PVC box, window box, color box, white box, etc |
| Delivery time | Within 35 days after the sample and order confirmed                                 |
| Payment term  | 30% deposit by T/T in advance and the balance against the copy of B/L               |
| Shipment      | By sea,by air,by Express and your shipping agent is acceptable                      |
| Usage         | Home decor,Wedding Decoration,Wedding Favors,Decoration enhancement                 |
| Occasion      |                                                                                     |