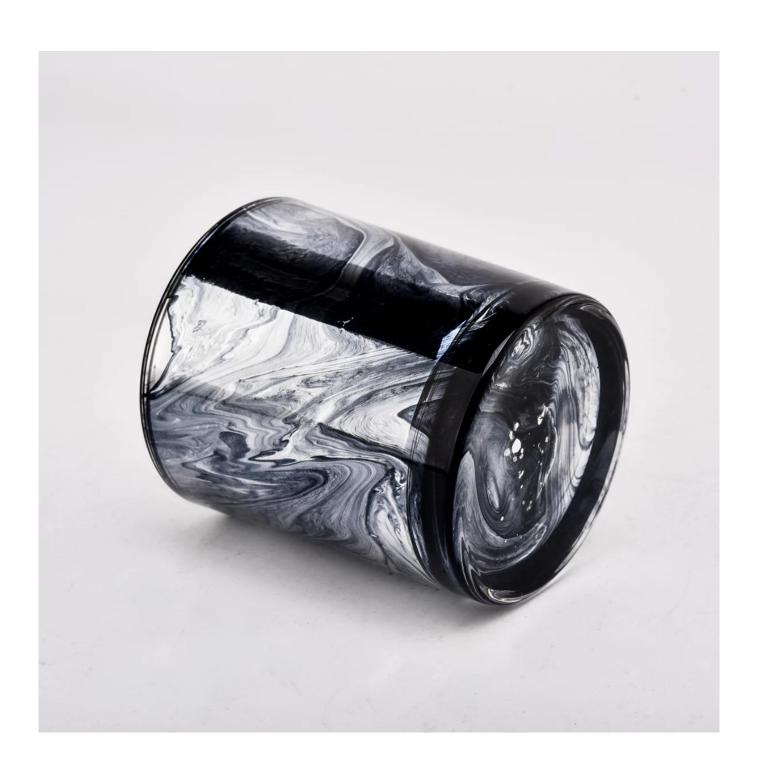

## New 300ml luxury design pattern empty glass candle jar wholesale

Sunny Glasswares not only places  $\operatorname{OEM}$  /  $\operatorname{ODM}$  orders, but also helps many brands to start with product concepts.

| Measure       | Item:SGZT22070607                                                                  |
|---------------|------------------------------------------------------------------------------------|
|               | Top dia: 80mm                                                                      |
|               | Bottom dia: 74mm                                                                   |
|               | Height:90mm                                                                        |
|               | Weight: 288g                                                                       |
|               | Capacity: 295ml                                                                    |
| Packing       | Normal packing,Individual gift box, PVC box, window box, color box, white box, etc |
| Delivery time | Within 35 days after the sample and order confirmed                                |
| Payment term  | 30% deposit by T/T in advance and the balance against the copy of B/L              |
| Shipment      | By sea,by air,by Express and your shipping agent is acceptable                     |
| Usage         | Home deser Wedding Desertion Wedding Ferrors Desertion enhancement                 |
| Occasion      | Home decor, Wedding Decoration, Wedding Favors, Decoration enhancement             |