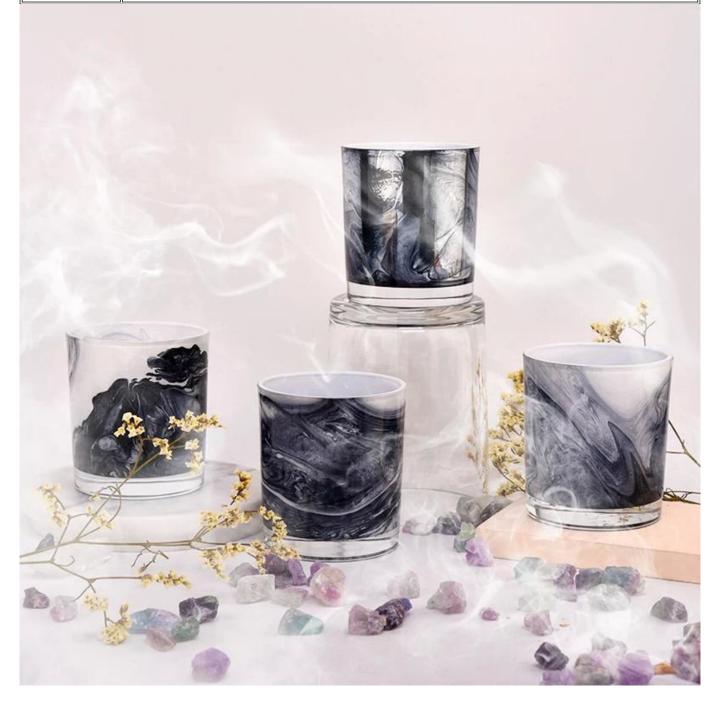

## New 300ml luxury design pattern empty glass candle jar wholesale

Sunny Glasswares not only places  $\operatorname{OEM}$  /  $\operatorname{ODM}$  orders, but also helps many brands to start with product concepts.

| Measure       | Item:SGZT22070607                                                                  |
|---------------|------------------------------------------------------------------------------------|
|               | Top dia: 80mm                                                                      |
|               | Bottom dia: 74mm                                                                   |
|               | Height:90mm                                                                        |
|               | Weight: 288g                                                                       |
|               | Capacity: 295ml                                                                    |
| Packing       | Normal packing,Individual gift box, PVC box, window box, color box, white box, etc |
| Delivery time | Within 35 days after the sample and order confirmed                                |
| Payment term  | 30% deposit by T/T in advance and the balance against the copy of B/L              |
| Shipment      | By sea,by air,by Express and your shipping agent is acceptable                     |
| Usage         | Home deser Wedding Desertion Wedding Ferrors Desertion enhancement                 |
| Occasion      | Home decor, Wedding Decoration, Wedding Favors, Decoration enhancement             |