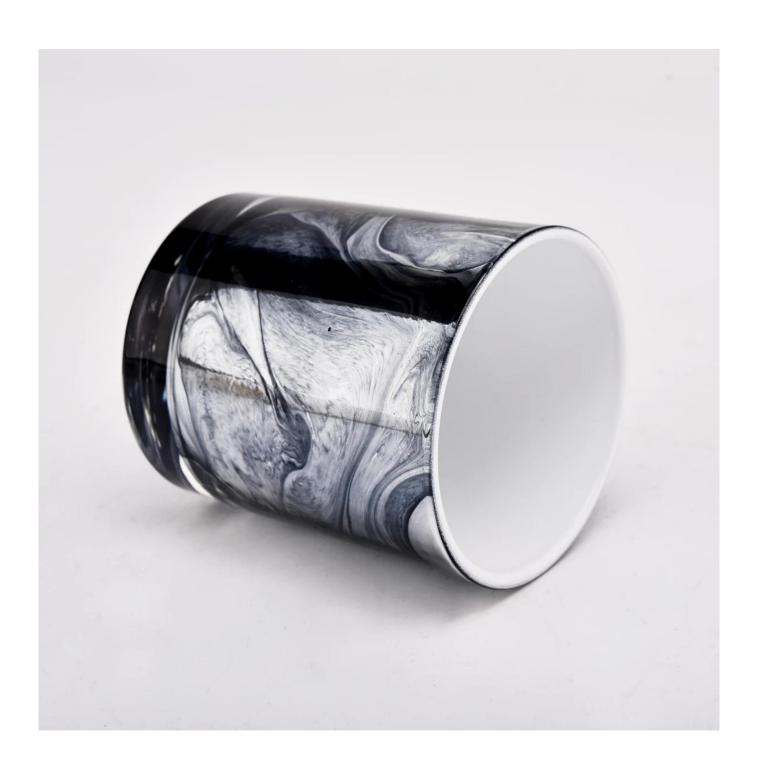

## New 300ml luxury design pattern empty glass candle jar wholesale

Sunny Glasswares not only places  $\operatorname{OEM}$  /  $\operatorname{ODM}$  orders, but also helps many brands to start with product concepts.

| Measure       | Item:SGZT22070607                                                                  |
|---------------|------------------------------------------------------------------------------------|
|               | Top dia: 80mm                                                                      |
|               | Bottom dia: 74mm                                                                   |
|               | Height:90mm                                                                        |
|               | Weight: 288g                                                                       |
|               | Capacity: 295ml                                                                    |
| Packing       | Normal packing,Individual gift box, PVC box, window box, color box, white box, etc |
| Delivery time | Within 35 days after the sample and order confirmed                                |
| Payment term  | 30% deposit by T/T in advance and the balance against the copy of B/L              |
| Shipment      | By sea,by air,by Express and your shipping agent is acceptable                     |
| Usage         | Home deser Wedding Desertion Wedding Ferrors Desertion enhancement                 |
| Occasion      | Home decor, Wedding Decoration, Wedding Favors, Decoration enhancement             |