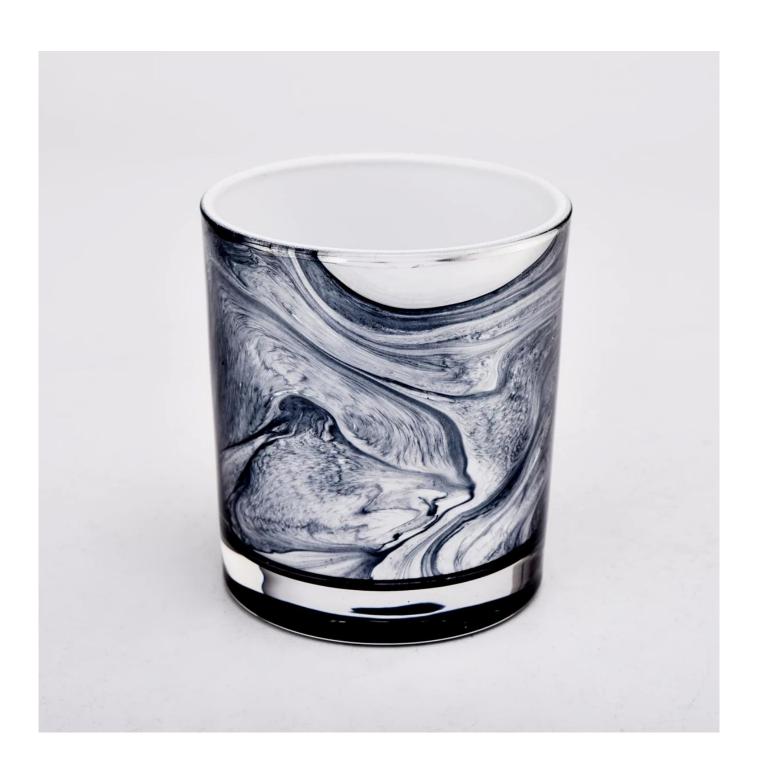

## New 300ml luxury design pattern empty glass candle jar wholesale

Sunny Glasswares not only places  $\operatorname{OEM}$  /  $\operatorname{ODM}$  orders, but also helps many brands to start with product concepts.

| Measure       | Item:SGZT22070607                                                                  |
|---------------|------------------------------------------------------------------------------------|
|               | Top dia: 80mm                                                                      |
|               | Bottom dia: 74mm                                                                   |
|               | Height:90mm                                                                        |
|               | Weight: 288g                                                                       |
|               | Capacity: 295ml                                                                    |
| Packing       | Normal packing,Individual gift box, PVC box, window box, color box, white box, etc |
| Delivery time | Within 35 days after the sample and order confirmed                                |
| Payment term  | 30% deposit by T/T in advance and the balance against the copy of B/L              |
| Shipment      | By sea,by air,by Express and your shipping agent is acceptable                     |
| Usage         | Home deser Wedding Desertion Wedding Ferrors Desertion enhancement                 |
| Occasion      | Home decor, Wedding Decoration, Wedding Favors, Decoration enhancement             |