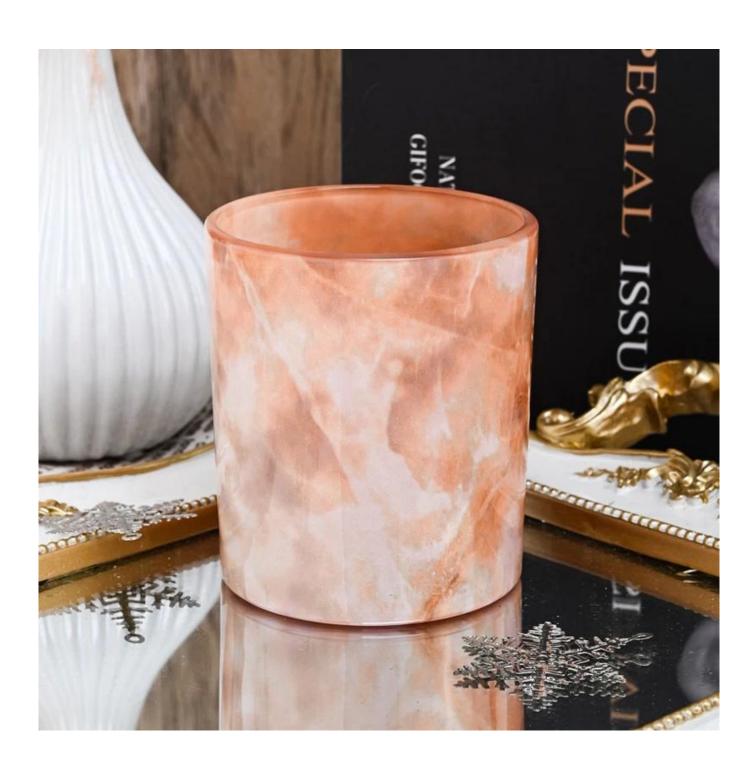

| Measure           | Item:SGHY22081906<br>Top dia: 80mm<br>Bottom dia: 77mm<br>Height: 90mm             |
|-------------------|------------------------------------------------------------------------------------|
|                   | Weight: 300g                                                                       |
|                   | Capacity: 300ml                                                                    |
| Packing           | Normal packing,Individual gift box, PVC box, window box, color box, white box, etc |
| Delivery time     | Within 35 days after the sample and order confirmed                                |
| Payment term      | 30% deposit by T/T in advance and the balance against the copy of B/L              |
| Shipment          | By sea,by air,by Express and your shipping agent is acceptable                     |
| Usage<br>Occasion | Home decor,Wedding Decoration,Wedding Favors,Decoration enhancement                |

## **Example of room display**

Welcome to the Shenzhen office to find your favorite, it will take you a great surprise, because it is difficult to find another supplier in China.

package&shipment