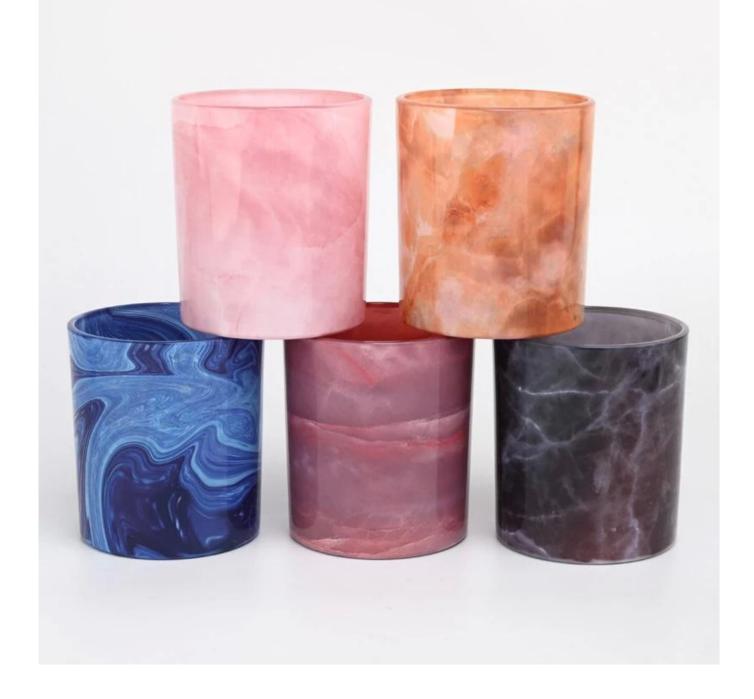

| Measure           | Item:SGHY22081906<br>Top dia: 80mm<br>Bottom dia: 77mm<br>Height: 90mm             |
|-------------------|------------------------------------------------------------------------------------|
|                   | Weight: 300g                                                                       |
|                   | Capacity: 300ml                                                                    |
| Packing           | Normal packing,Individual gift box, PVC box, window box, color box, white box, etc |
| Delivery time     | Within 35 days after the sample and order confirmed                                |
| Payment term      | 30% deposit by T/T in advance and the balance against the copy of B/L              |
| Shipment          | By sea,by air,by Express and your shipping agent is acceptable                     |
| Usage<br>Occasion | Home decor,Wedding Decoration,Wedding Favors,Decoration enhancement                |