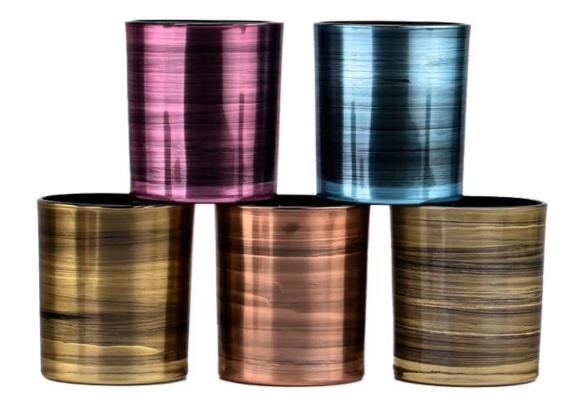

## New 300ml glass candle jars with electroplating imitation effecting wholesale

Sunny Glasswares not only places  $\operatorname{OEM}$  /  $\operatorname{ODM}$  orders, but also helps many brands to start with product concepts.

|               | TI COTTY/000/00/4                                                                   |
|---------------|-------------------------------------------------------------------------------------|
| Measure       | Item:SGHY23062004                                                                   |
|               | Top dia: 80mm                                                                       |
|               | Bottom dia: 75mm                                                                    |
|               | Height: 90mm                                                                        |
|               | Weight: 273g                                                                        |
|               | Capacity: 305ml                                                                     |
| Packing       | Normal packing, Individual gift box, PVC box, window box, color box, white box, etc |
| Delivery time | Within 35 days after the sample and order confirmed                                 |
| Payment term  | 30% deposit by T/T in advance and the balance against the copy of B/L               |
| Shipment      | By sea,by air,by Express and your shipping agent is acceptable                      |
| Usage         | Home deser Wedding Desertion Wedding Favors Deseration enhancement                  |
| Occasion      | Home decor, Wedding Decoration, Wedding Favors, Decoration enhancement              |