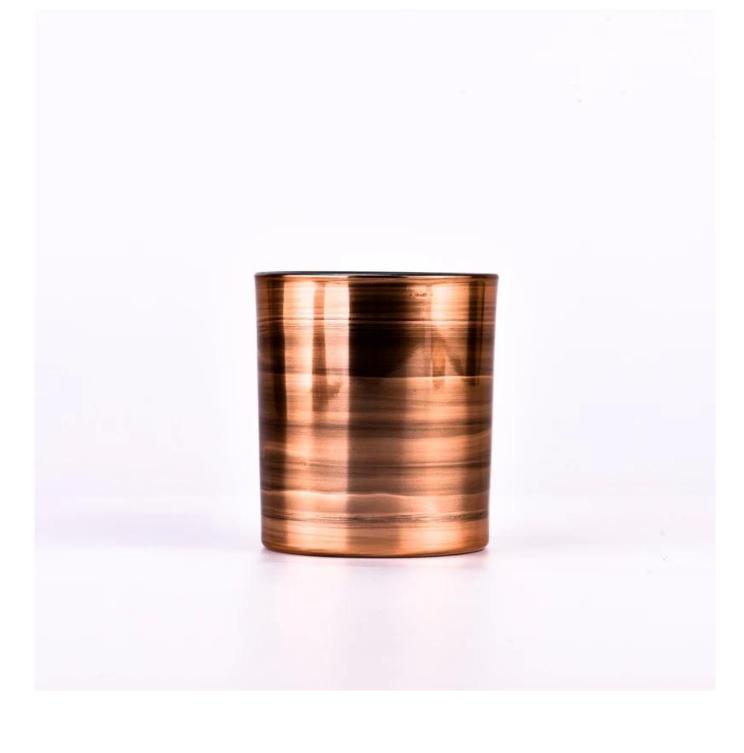

|               | TI COTTY/000/00/4                                                                   |
|---------------|-------------------------------------------------------------------------------------|
| Measure       | Item:SGHY23062004                                                                   |
|               | Top dia: 80mm                                                                       |
|               | Bottom dia: 75mm                                                                    |
|               | Height: 90mm                                                                        |
|               | Weight: 273g                                                                        |
|               | Capacity: 305ml                                                                     |
| Packing       | Normal packing, Individual gift box, PVC box, window box, color box, white box, etc |
| Delivery time | Within 35 days after the sample and order confirmed                                 |
| Payment term  | 30% deposit by T/T in advance and the balance against the copy of B/L               |
| Shipment      | By sea,by air,by Express and your shipping agent is acceptable                      |
| Usage         | Home deser Wedding Desertion Wedding Favors Deseration enhancement                  |
| Occasion      | Home decor, Wedding Decoration, Wedding Favors, Decoration enhancement              |