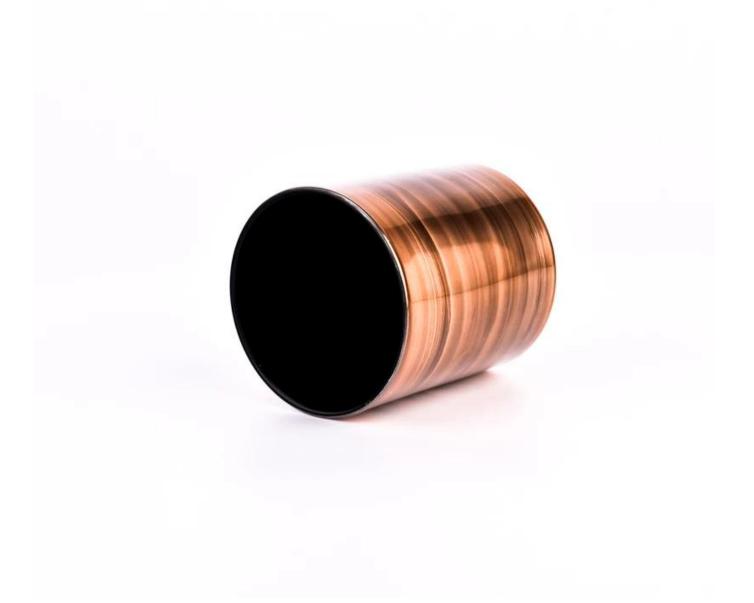

|               | TI COTTY/000/00/4                                                                   |
|---------------|-------------------------------------------------------------------------------------|
| Measure       | Item:SGHY23062004                                                                   |
|               | Top dia: 80mm                                                                       |
|               | Bottom dia: 75mm                                                                    |
|               | Height: 90mm                                                                        |
|               | Weight: 273g                                                                        |
|               | Capacity: 305ml                                                                     |
| Packing       | Normal packing, Individual gift box, PVC box, window box, color box, white box, etc |
| Delivery time | Within 35 days after the sample and order confirmed                                 |
| Payment term  | 30% deposit by T/T in advance and the balance against the copy of B/L               |
| Shipment      | By sea,by air,by Express and your shipping agent is acceptable                      |
| Usage         | Home deser Wedding Desertion Wedding Favors Deseration enhancement                  |
| Occasion      | Home decor, Wedding Decoration, Wedding Favors, Decoration enhancement              |