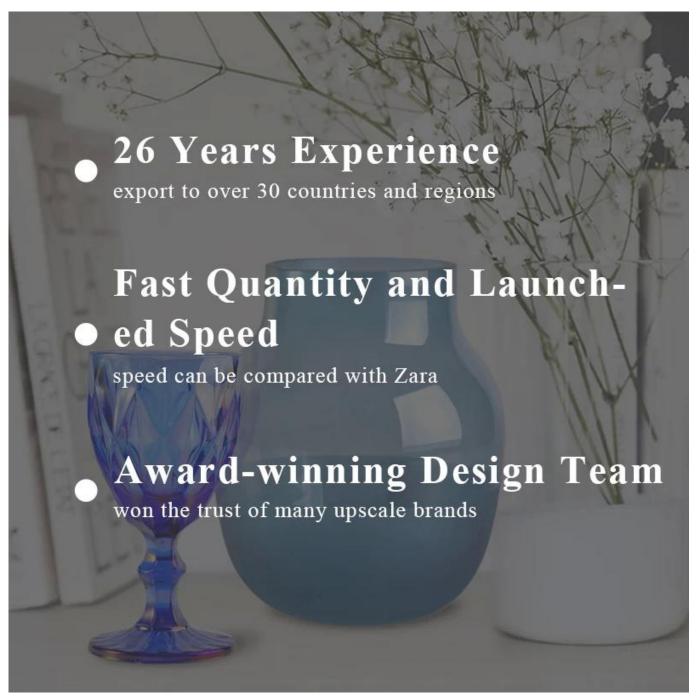

## New 300ml glass candle jars with electroplating imitation effecting wholesale

Sunny Glasswares not only places  $\operatorname{OEM}$  /  $\operatorname{ODM}$  orders, but also helps many brands to start with product concepts.

### Why choose Sunny.

| product name | New 300ml glass candle jars with electroplating imitation effecting wholesale                 |
|--------------|-----------------------------------------------------------------------------------------------|
| Sample time  | 1. 5 days if there is glass shape and size 2. 15 days, if you need new shapes and sizes glass |