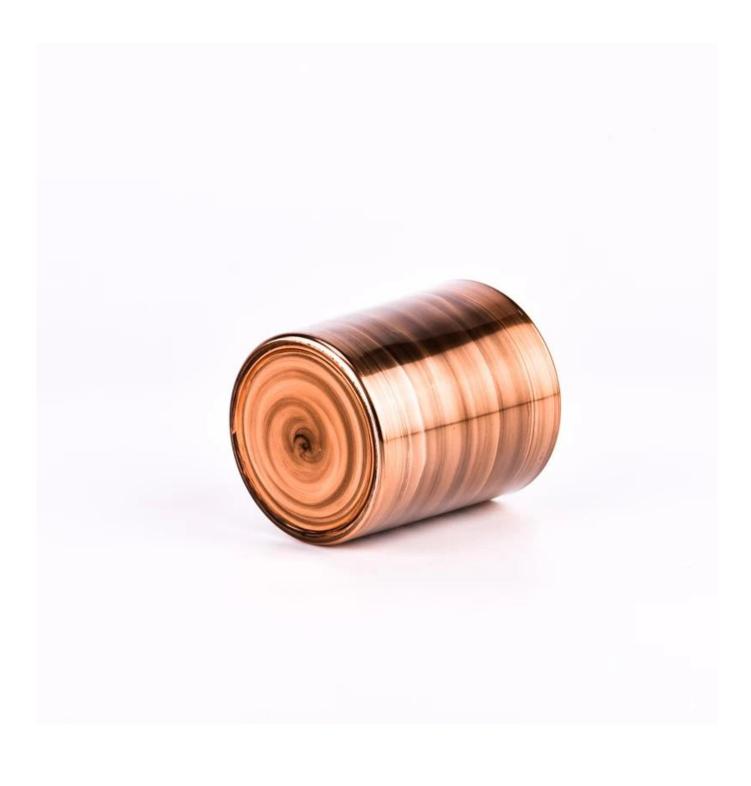

|               | TI COTTY/000/00/4                                                                   |
|---------------|-------------------------------------------------------------------------------------|
| Measure       | Item:SGHY23062004                                                                   |
|               | Top dia: 80mm                                                                       |
|               | Bottom dia: 75mm                                                                    |
|               | Height: 90mm                                                                        |
|               | Weight: 273g                                                                        |
|               | Capacity: 305ml                                                                     |
| Packing       | Normal packing, Individual gift box, PVC box, window box, color box, white box, etc |
| Delivery time | Within 35 days after the sample and order confirmed                                 |
| Payment term  | 30% deposit by T/T in advance and the balance against the copy of B/L               |
| Shipment      | By sea,by air,by Express and your shipping agent is acceptable                      |
| Usage         | Home deser Wedding Desertion Wedding Favors Deseration enhancement                  |
| Occasion      | Home decor, Wedding Decoration, Wedding Favors, Decoration enhancement              |