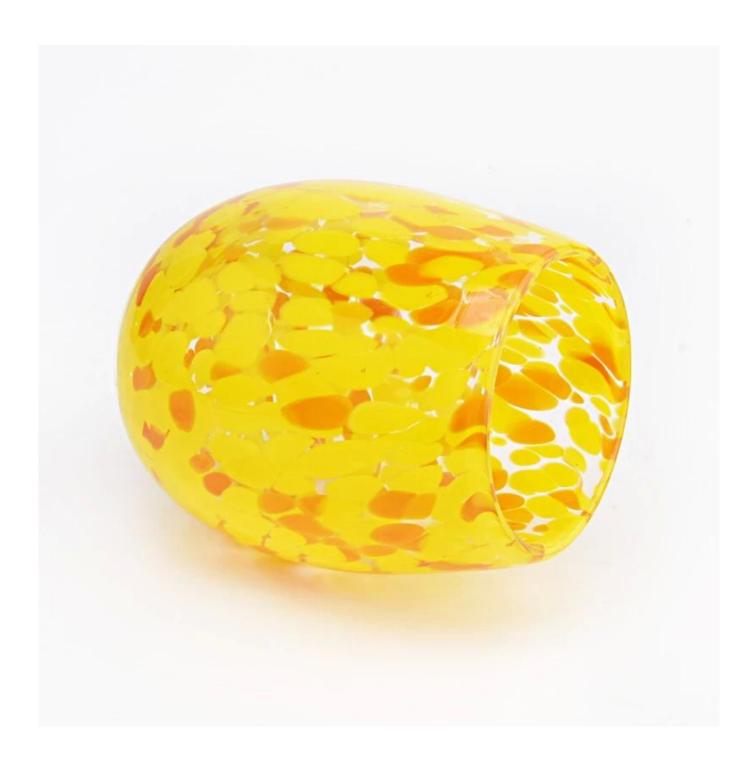

| Measure           | Item:SGHT22101806                                                                  |
|-------------------|------------------------------------------------------------------------------------|
|                   | Top dia: 75mm                                                                      |
|                   | Bottom dia: 45mm                                                                   |
|                   | Height: 112mm                                                                      |
|                   | Weight: 388g                                                                       |
|                   | Capacity: 450ml                                                                    |
| Packing           | Normal packing,Individual gift box, PVC box, window box, color box, white box, etc |
| Delivery time     | Within 35 days after the sample and order confirmed                                |
| Payment term      | 30% deposit by T/T in advance and the balance against the copy of B/L              |
| Shipment          | By sea,by air,by Express and your shipping agent is acceptable                     |
| Usage<br>Occasion | Home decor,Wedding Decoration,Wedding Favors,Decoration enhancement                |