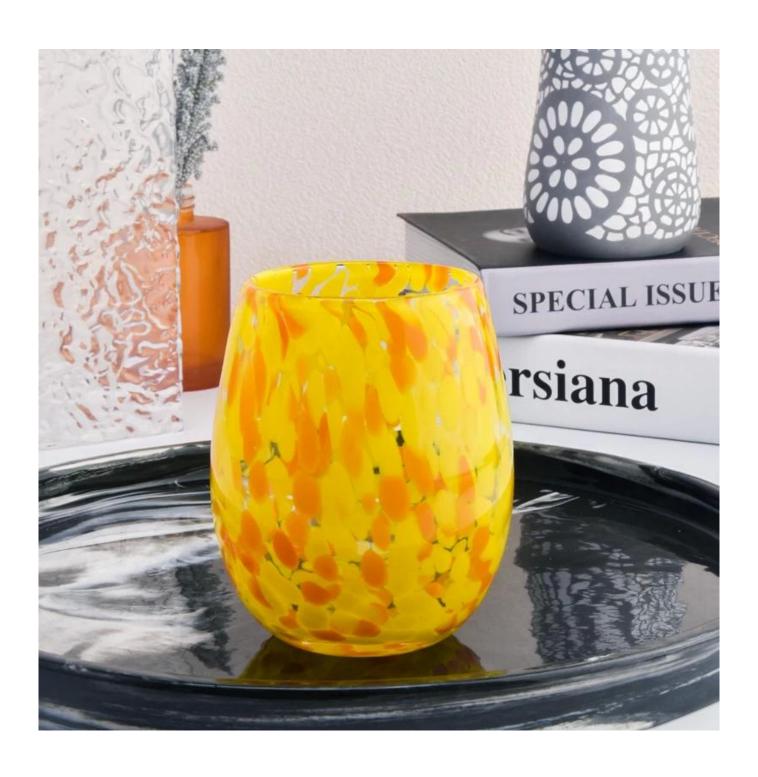

# New 15oz coloful glass candle handmade vessel wholesale

Sunny Glasswares not only places  $\operatorname{OEM}$  /  $\operatorname{ODM}$  orders, but also helps many brands to start with product concepts.

| Measure           | Item:SGHT22101806                                                                  |
|-------------------|------------------------------------------------------------------------------------|
|                   | Top dia: 75mm                                                                      |
|                   | Bottom dia: 45mm                                                                   |
|                   | Height: 112mm                                                                      |
|                   | Weight: 388g                                                                       |
|                   | Capacity: 450ml                                                                    |
| Packing           | Normal packing,Individual gift box, PVC box, window box, color box, white box, etc |
| Delivery time     | Within 35 days after the sample and order confirmed                                |
| Payment term      | 30% deposit by T/T in advance and the balance against the copy of B/L              |
| Shipment          | By sea,by air,by Express and your shipping agent is acceptable                     |
| Usage<br>Occasion | Home decor,Wedding Decoration,Wedding Favors,Decoration enhancement                |

## **Example of room display**

Welcome to the Shenzhen office to find your favorite, it will take you a great surprise, because it is difficult to find another supplier in China.

package&shipment