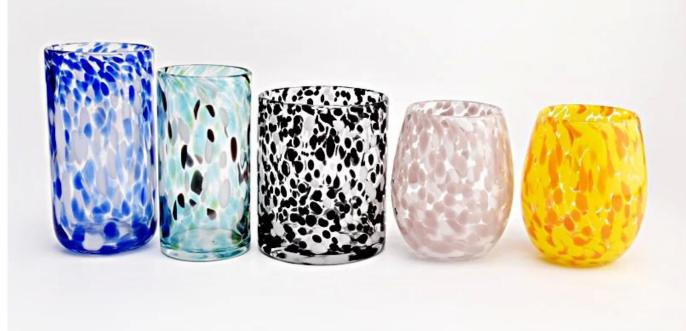

There are about 5,000 items which cover all daily-used glassware and ceramic ware, e.g. candle holders, borosilicate glass, bottles, tumblers, jars, stemware, tableware & drinkware, bathroom accessories etc. The products can meet FDA, LFGB, CA 65, ASTM, dishwasher test.