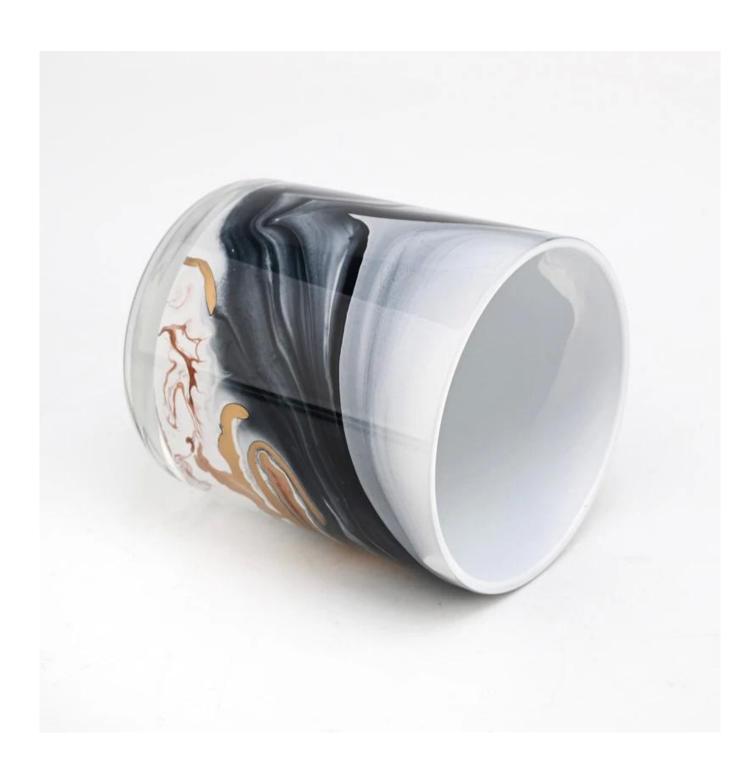

## New 13oz hand painting luxury design glass candle jar supplier

Sunny Glasswares not only places  $\operatorname{OEM}$  /  $\operatorname{ODM}$  orders, but also helps many brands to start with product concepts.

| Measure           | Item:SGTC22081903 Top dia: 86mm Bottom dia: 83mm Height: 103mm Weight: 353g                        |
|-------------------|----------------------------------------------------------------------------------------------------|
|                   | Capacity: 390ml Normal packing,Individual gift box, PVC box, window box, color box, white box, etc |
|                   | Within 35 days after the sample and order confirmed                                                |
| Payment term      | 30% deposit by T/T in advance and the balance against the copy of B/L                              |
| Shipment          | By sea,by air,by Express and your shipping agent is acceptable                                     |
| Usage<br>Occasion | Home decor,Wedding Decoration,Wedding Favors,Decoration enhancement                                |