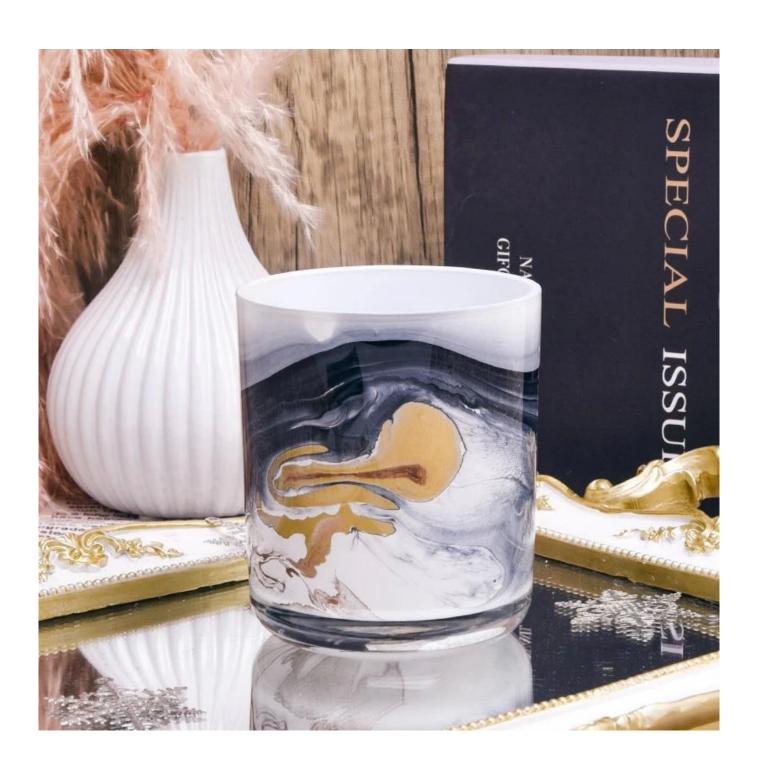

## New 13oz hand painting luxury design glass candle jar supplier

Sunny Glasswares not only places  $\operatorname{OEM}$  /  $\operatorname{ODM}$  orders, but also helps many brands to start with product concepts.

| Measure           | Item:SGTC22081903 Top dia: 86mm Bottom dia: 83mm Height: 103mm Weight: 353g                        |
|-------------------|----------------------------------------------------------------------------------------------------|
|                   | Capacity: 390ml Normal packing,Individual gift box, PVC box, window box, color box, white box, etc |
|                   | Within 35 days after the sample and order confirmed                                                |
| Payment term      | 30% deposit by T/T in advance and the balance against the copy of B/L                              |
| Shipment          | By sea,by air,by Express and your shipping agent is acceptable                                     |
| Usage<br>Occasion | Home decor,Wedding Decoration,Wedding Favors,Decoration enhancement                                |