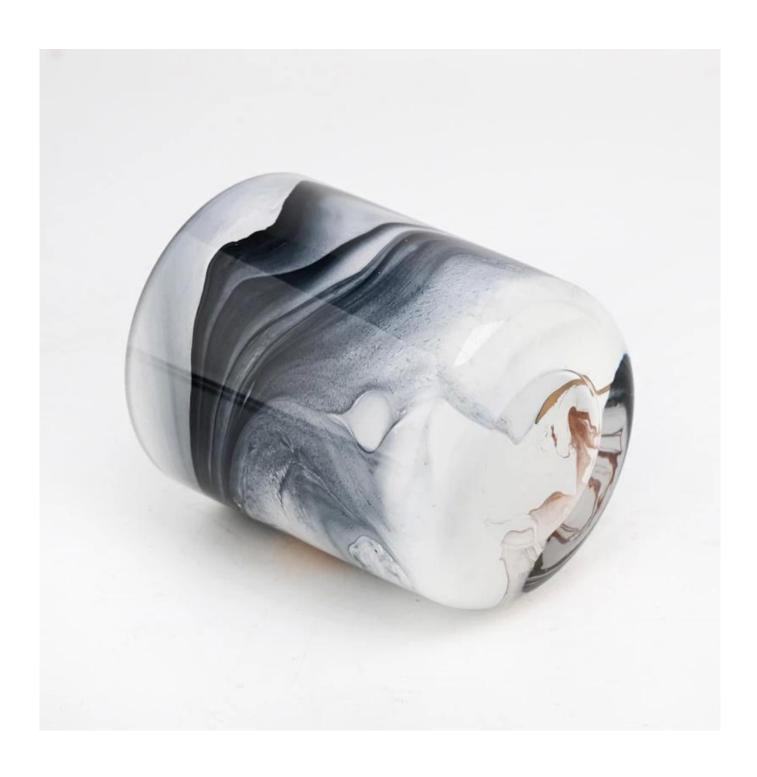

## New 13oz hand painting luxury design glass candle jar supplier

Sunny Glasswares not only places  $\operatorname{OEM}$  /  $\operatorname{ODM}$  orders, but also helps many brands to start with product concepts.

| Measure           | Item:SGTC22081903 Top dia: 86mm Bottom dia: 83mm Height: 103mm Weight: 353g                        |
|-------------------|----------------------------------------------------------------------------------------------------|
|                   | Capacity: 390ml Normal packing,Individual gift box, PVC box, window box, color box, white box, etc |
|                   | Within 35 days after the sample and order confirmed                                                |
| Payment term      | 30% deposit by T/T in advance and the balance against the copy of B/L                              |
| Shipment          | By sea,by air,by Express and your shipping agent is acceptable                                     |
| Usage<br>Occasion | Home decor,Wedding Decoration,Wedding Favors,Decoration enhancement                                |