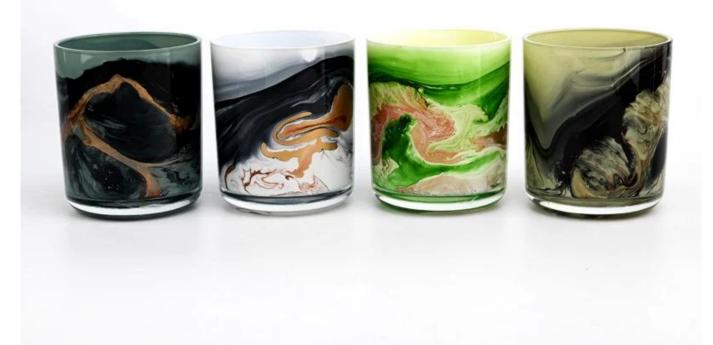

## New 13oz hand painting luxury design glass candle jar supplier

Sunny Glasswares not only places  $\operatorname{OEM}$  /  $\operatorname{ODM}$  orders, but also helps many brands to start with product concepts.

| Measure           | Item:SGTC22081903 Top dia: 86mm Bottom dia: 83mm Height: 103mm Weight: 353g                        |
|-------------------|----------------------------------------------------------------------------------------------------|
|                   | Capacity: 390ml Normal packing,Individual gift box, PVC box, window box, color box, white box, etc |
|                   | Within 35 days after the sample and order confirmed                                                |
| Payment term      | 30% deposit by T/T in advance and the balance against the copy of B/L                              |
| Shipment          | By sea,by air,by Express and your shipping agent is acceptable                                     |
| Usage<br>Occasion | Home decor,Wedding Decoration,Wedding Favors,Decoration enhancement                                |