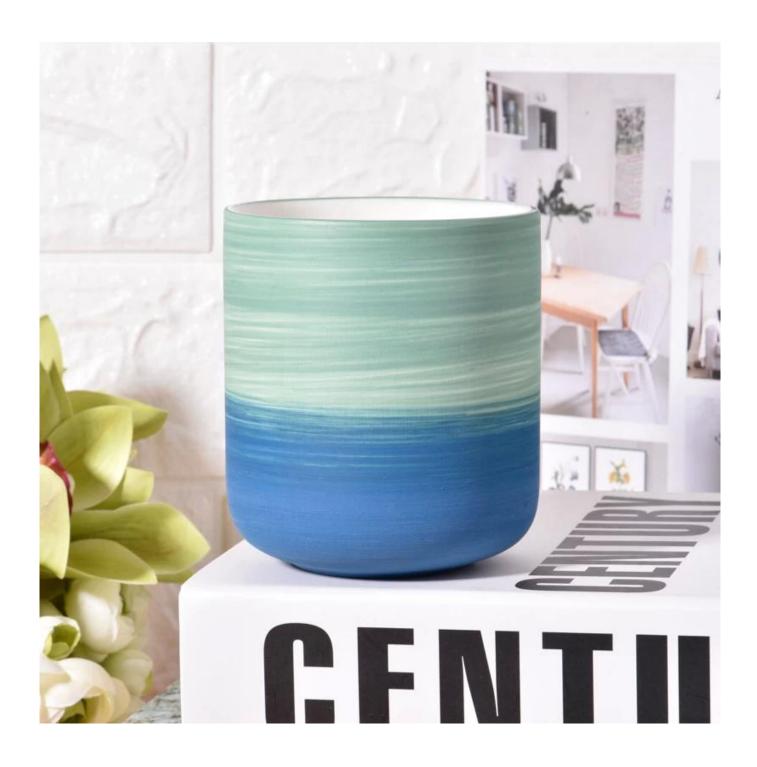

## New 13oz ceramic candle container gradient effecting jars

Sunny Glasswares not only places OEM / ODM orders, but also helps many brands to start with product concepts.

| Measure           | Item:SGMK23041520                                                                   |
|-------------------|-------------------------------------------------------------------------------------|
|                   | Top dia: 87mm                                                                       |
|                   | Bottom dia: 50mm                                                                    |
|                   | Height: 96mm                                                                        |
|                   | Weight: 300g                                                                        |
|                   | Capacity: 391ml                                                                     |
| Packing           | Normal packing, Individual gift box, PVC box, window box, color box, white box, etc |
| Delivery time     | Within 35 days after the sample and order confirmed                                 |
| Payment term      | 30% deposit by T/T in advance and the balance against the copy of B/L               |
| Shipment          | By sea,by air,by Express and your shipping agent is acceptable                      |
| Usage<br>Occasion | Home decor,Wedding Decoration,Wedding Favors,Decoration enhancement                 |