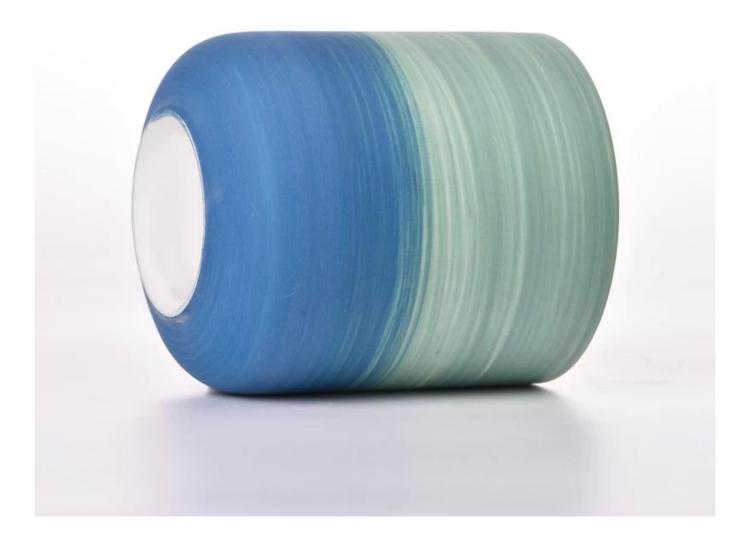

## New 13oz ceramic candle container gradient effecting jars

Sunny Glasswares not only places OEM / ODM orders, but also helps many brands to start with product concepts.

| Measure           | Item:SGMK23041520                                                                   |
|-------------------|-------------------------------------------------------------------------------------|
|                   | Top dia: 87mm                                                                       |
|                   | Bottom dia: 50mm                                                                    |
|                   | Height: 96mm                                                                        |
|                   | Weight: 300g                                                                        |
|                   | Capacity: 391ml                                                                     |
| Packing           | Normal packing, Individual gift box, PVC box, window box, color box, white box, etc |
| Delivery time     | Within 35 days after the sample and order confirmed                                 |
| Payment term      | 30% deposit by T/T in advance and the balance against the copy of B/L               |
| Shipment          | By sea,by air,by Express and your shipping agent is acceptable                      |
| Usage<br>Occasion | Home decor,Wedding Decoration,Wedding Favors,Decoration enhancement                 |