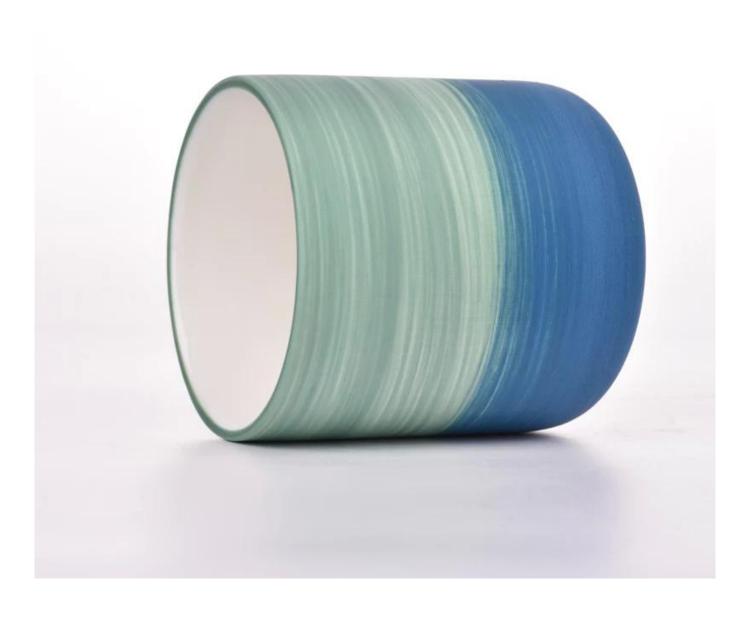

## New 13oz ceramic candle container gradient effecting jars

Sunny Glasswares not only places OEM / ODM orders, but also helps many brands to start with product concepts.

| Measure           | Item:SGMK23041520                                                                   |
|-------------------|-------------------------------------------------------------------------------------|
|                   | Top dia: 87mm                                                                       |
|                   | Bottom dia: 50mm                                                                    |
|                   | Height: 96mm                                                                        |
|                   | Weight: 300g                                                                        |
|                   | Capacity: 391ml                                                                     |
| Packing           | Normal packing, Individual gift box, PVC box, window box, color box, white box, etc |
| Delivery time     | Within 35 days after the sample and order confirmed                                 |
| Payment term      | 30% deposit by T/T in advance and the balance against the copy of B/L               |
| Shipment          | By sea,by air,by Express and your shipping agent is acceptable                      |
| Usage<br>Occasion | Home decor,Wedding Decoration,Wedding Favors,Decoration enhancement                 |