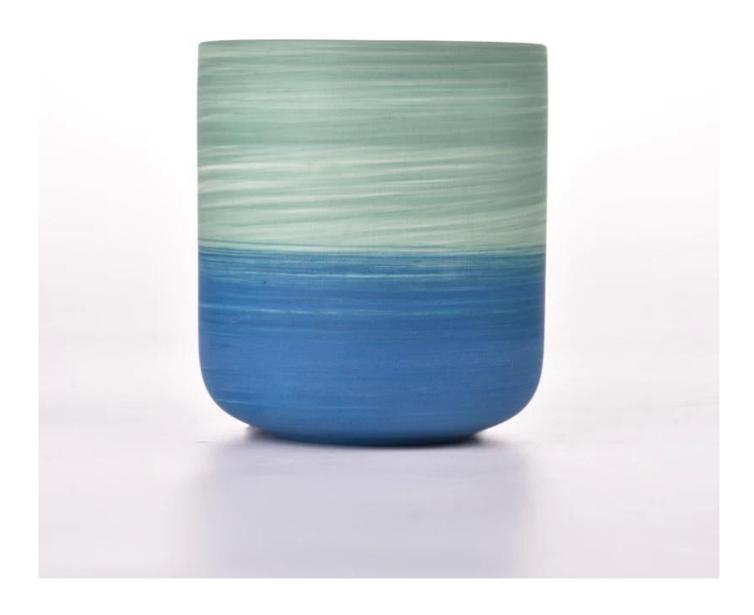

## New 13oz ceramic candle container gradient effecting jars

Sunny Glasswares not only places OEM / ODM orders, but also helps many brands to start with product concepts.

| Measure           | Item:SGMK23041520                                                                   |
|-------------------|-------------------------------------------------------------------------------------|
|                   | Top dia: 87mm                                                                       |
|                   | Bottom dia: 50mm                                                                    |
|                   | Height: 96mm                                                                        |
|                   | Weight: 300g                                                                        |
|                   | Capacity: 391ml                                                                     |
| Packing           | Normal packing, Individual gift box, PVC box, window box, color box, white box, etc |
| Delivery time     | Within 35 days after the sample and order confirmed                                 |
| Payment term      | 30% deposit by T/T in advance and the balance against the copy of B/L               |
| Shipment          | By sea,by air,by Express and your shipping agent is acceptable                      |
| Usage<br>Occasion | Home decor,Wedding Decoration,Wedding Favors,Decoration enhancement                 |