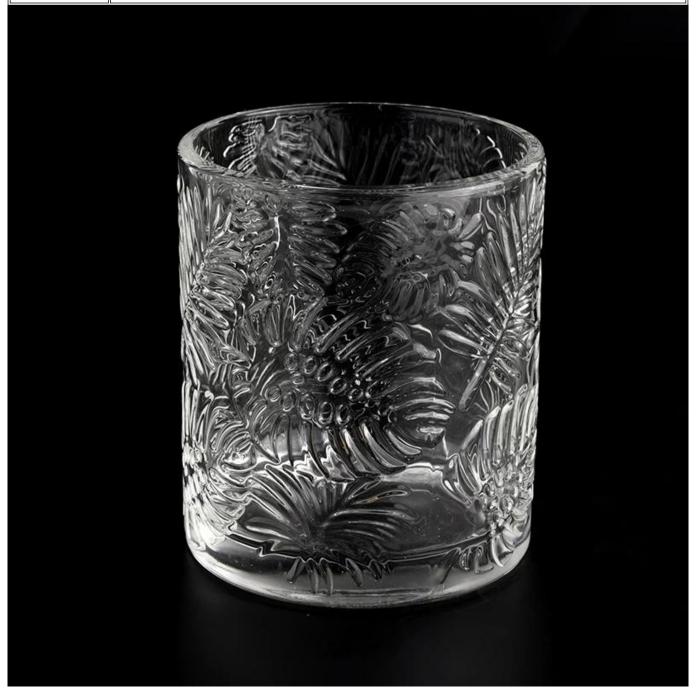

## New 12oz 14oz transparent glass cylinder candle jars with home decor

Sunny Glasswares not only places OEM / ODM orders, but also helps many brands to start with product concepts.

| Measure       | Item:SGYH22022312                                                                   |
|---------------|-------------------------------------------------------------------------------------|
|               | Top dia: 85mm                                                                       |
|               | Bottom dia: 85mm                                                                    |
|               | Height: 100mm                                                                       |
|               | Weight: 387g                                                                        |
|               | Capacity: 413ml                                                                     |
| Packing       | Normal packing, Individual gift box, PVC box, window box, color box, white box, etc |
| Delivery time | Within 35 days after the sample and order confirmed                                 |
| Payment term  | 30% deposit by T/T in advance and the balance against the copy of B/L               |
| Shipment      | By sea,by air,by Express and your shipping agent is acceptable                      |
| Usage         | Home deser Medding Desertion Medding Ferrors Desertion enhancement                  |
| Occasion      | Home decor, Wedding Decoration, Wedding Favors, Decoration enhancement              |