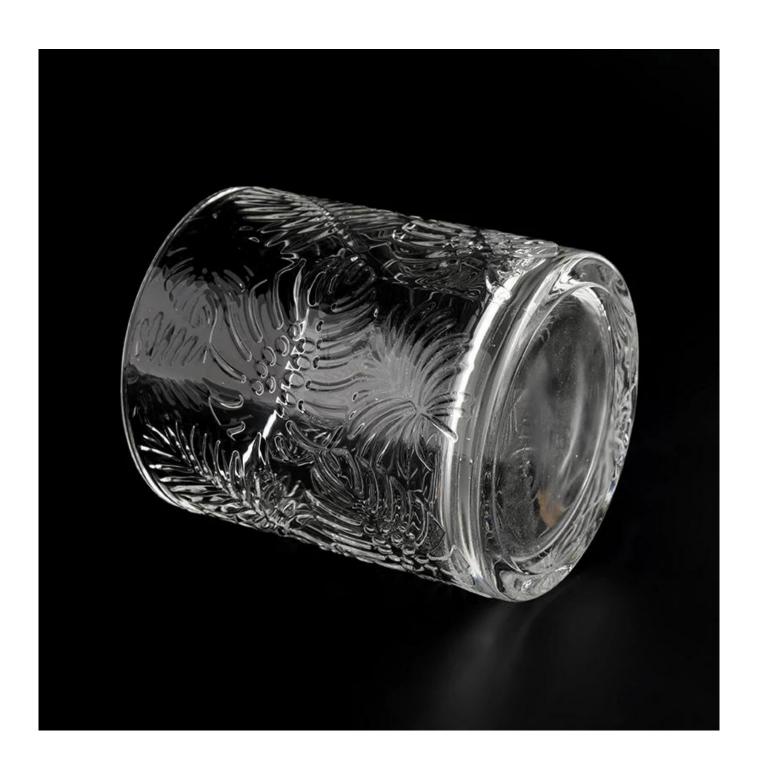

## New 12oz 14oz transparent glass cylinder candle jars with home decor

Sunny Glasswares not only places OEM / ODM orders, but also helps many brands to start with product concepts.

| Measure       | Item:SGYH22022312                                                                   |
|---------------|-------------------------------------------------------------------------------------|
|               | Top dia: 85mm                                                                       |
|               | Bottom dia: 85mm                                                                    |
|               | Height: 100mm                                                                       |
|               | Weight: 387g                                                                        |
|               | Capacity: 413ml                                                                     |
| Packing       | Normal packing, Individual gift box, PVC box, window box, color box, white box, etc |
| Delivery time | Within 35 days after the sample and order confirmed                                 |
| Payment term  | 30% deposit by T/T in advance and the balance against the copy of B/L               |
| Shipment      | By sea,by air,by Express and your shipping agent is acceptable                      |
| Usage         | Home deser Medding Desertion Medding Ferrors Desertion enhancement                  |
| Occasion      | Home decor, Wedding Decoration, Wedding Favors, Decoration enhancement              |