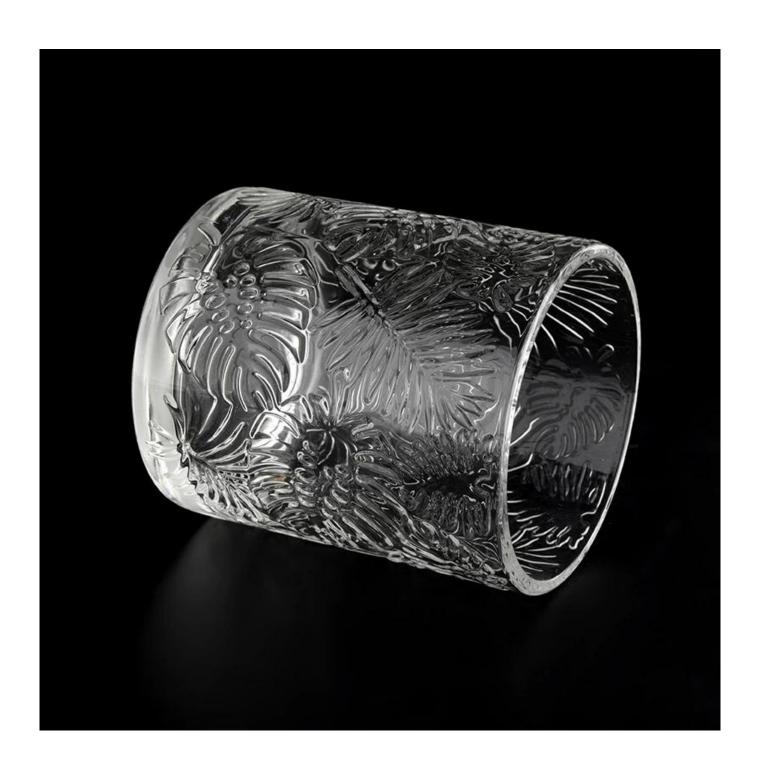

## New 12oz 14oz transparent glass cylinder candle jars with home decor

Sunny Glasswares not only places OEM / ODM orders, but also helps many brands to start with product concepts.

| Measure       | Item:SGYH22022312                                                                   |
|---------------|-------------------------------------------------------------------------------------|
|               | Top dia: 85mm                                                                       |
|               | Bottom dia: 85mm                                                                    |
|               | Height: 100mm                                                                       |
|               | Weight: 387g                                                                        |
|               | Capacity: 413ml                                                                     |
| Packing       | Normal packing, Individual gift box, PVC box, window box, color box, white box, etc |
| Delivery time | Within 35 days after the sample and order confirmed                                 |
| Payment term  | 30% deposit by T/T in advance and the balance against the copy of B/L               |
| Shipment      | By sea,by air,by Express and your shipping agent is acceptable                      |
| Usage         | Home deser Medding Desertion Medding Ferrors Desertion enhancement                  |
| Occasion      | Home decor, Wedding Decoration, Wedding Favors, Decoration enhancement              |