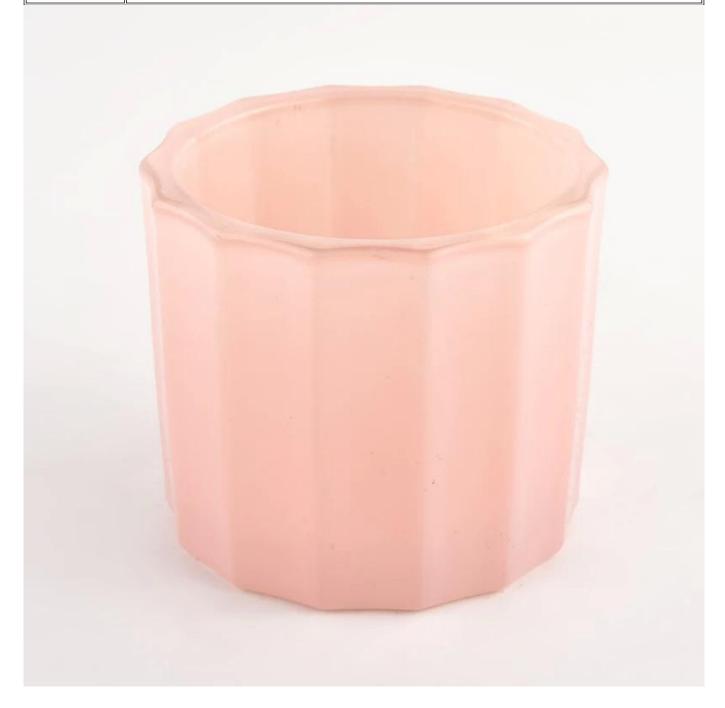

## New 10oz wide vertical stripe pink glass candle jar wholesale

Sunny Glasswares not only places OEM / ODM orders, but also helps many brands to start with product concepts.

| Measure       | Item:SGXF22012005                                                                  |
|---------------|------------------------------------------------------------------------------------|
|               | Top dia: 88mm                                                                      |
|               | Bottom dia: 85mm                                                                   |
|               | Height: 78mm                                                                       |
|               | Weight: 452g                                                                       |
|               | Capacity:280ml                                                                     |
| Packing       | Normal packing,Individual gift box, PVC box, window box, color box, white box, etc |
| Delivery time | Within 35 days after the sample and order confirmed                                |
| Payment term  | 30% deposit by T/T in advance and the balance against the copy of B/L              |
| Shipment      | By sea,by air,by Express and your shipping agent is acceptable                     |
| Usage         | Home decor,Wedding Decoration,Wedding Favors,Decoration enhancement                |
| Occasion      |                                                                                    |