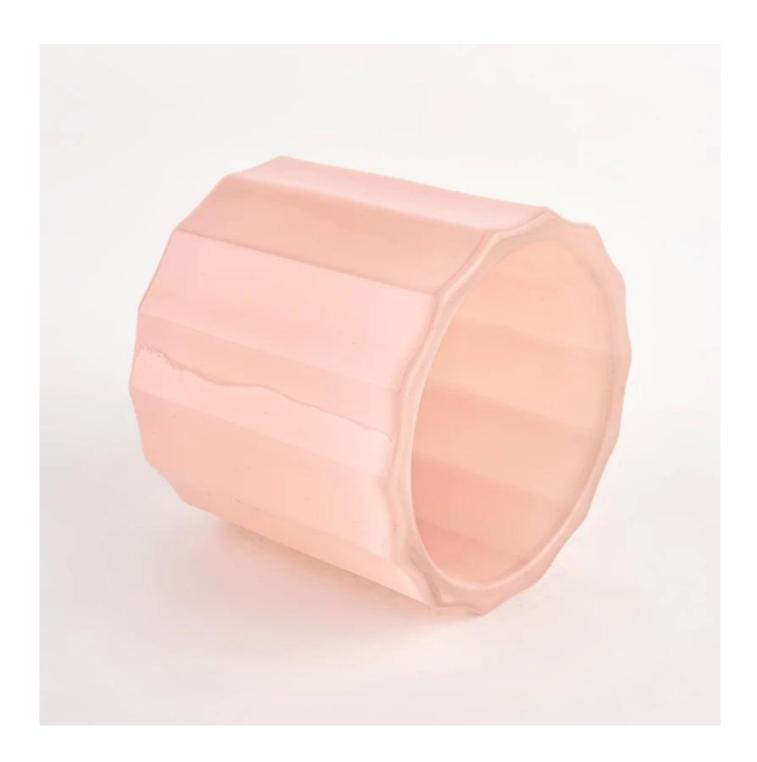

## New 10oz wide vertical stripe pink glass candle jar wholesale

Sunny Glasswares not only places OEM / ODM orders, but also helps many brands to start with product concepts.

| Measure       | Item:SGXF22012005                                                                  |
|---------------|------------------------------------------------------------------------------------|
|               | Top dia: 88mm                                                                      |
|               | Bottom dia: 85mm                                                                   |
|               | Height: 78mm                                                                       |
|               | Weight: 452g                                                                       |
|               | Capacity:280ml                                                                     |
| Packing       | Normal packing,Individual gift box, PVC box, window box, color box, white box, etc |
| Delivery time | Within 35 days after the sample and order confirmed                                |
| Payment term  | 30% deposit by T/T in advance and the balance against the copy of B/L              |
| Shipment      | By sea,by air,by Express and your shipping agent is acceptable                     |
| Usage         | Home decor,Wedding Decoration,Wedding Favors,Decoration enhancement                |
| Occasion      |                                                                                    |