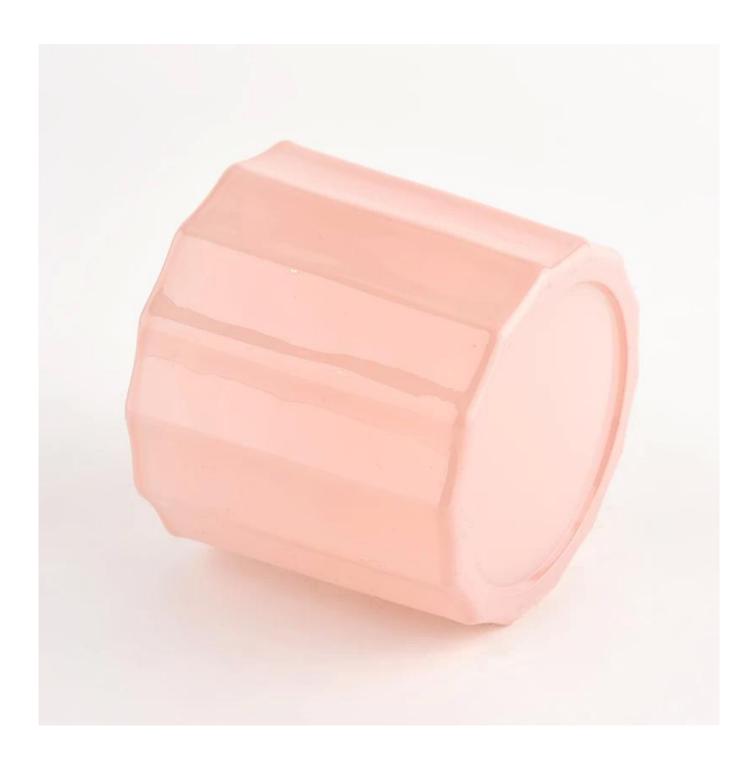

## New 10oz wide vertical stripe pink glass candle jar wholesale

Sunny Glasswares not only places OEM / ODM orders, but also helps many brands to start with product concepts.

| Measure       | Item:SGXF22012005                                                                  |
|---------------|------------------------------------------------------------------------------------|
|               | Top dia: 88mm                                                                      |
|               | Bottom dia: 85mm                                                                   |
|               | Height: 78mm                                                                       |
|               | Weight: 452g                                                                       |
|               | Capacity:280ml                                                                     |
| Packing       | Normal packing,Individual gift box, PVC box, window box, color box, white box, etc |
| Delivery time | Within 35 days after the sample and order confirmed                                |
| Payment term  | 30% deposit by T/T in advance and the balance against the copy of B/L              |
| Shipment      | By sea,by air,by Express and your shipping agent is acceptable                     |
| Usage         | Home decor,Wedding Decoration,Wedding Favors,Decoration enhancement                |
| Occasion      |                                                                                    |