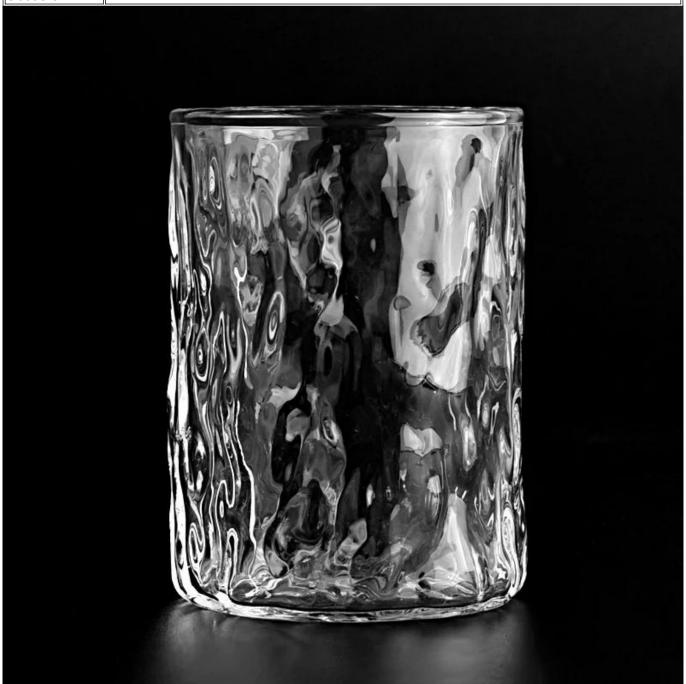

| Measure           | Item:SGYJ22093003                                                                  |
|-------------------|------------------------------------------------------------------------------------|
|                   | Top dia:72mm                                                                       |
|                   | Bottom dia: 73mm                                                                   |
|                   | Height: 100mm                                                                      |
|                   | Weight:178g                                                                        |
|                   | Capcity:318ml                                                                      |
| Packing           | Normal packing,Individual gift box, PVC box, window box, color box, white box, etc |
| Delivery time     | Within 35 days after the sample and order confirmed                                |
| Payment term      | 30% deposit by T/T in advance and the balance against the copy of B/L              |
| Shipment          | By sea,by air,by Express and your shipping agent is acceptable                     |
| Usage<br>Occasion | Home decor,Wedding Decoration,Wedding Favors,Decoration enhancement                |