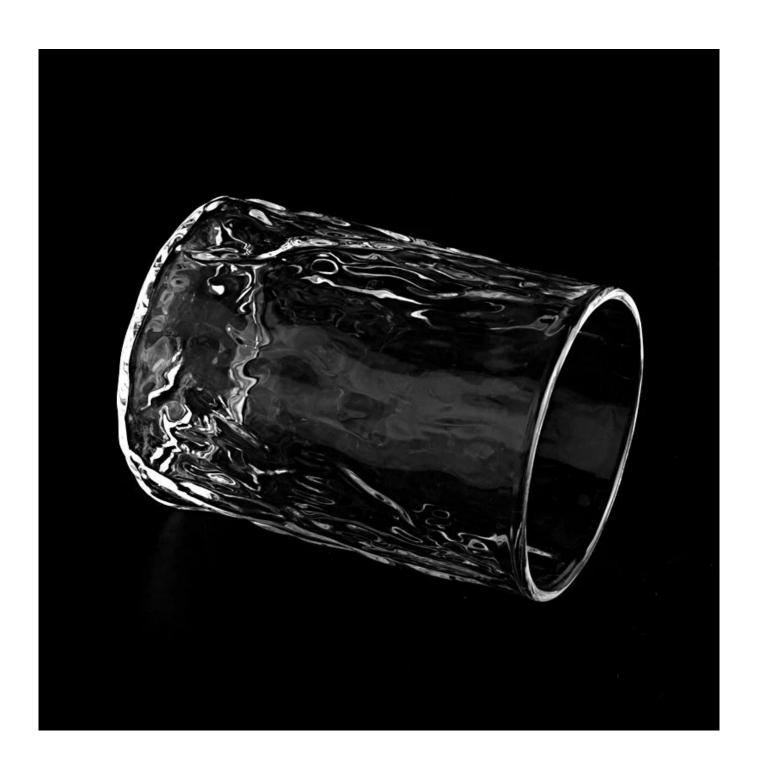

| Measure           | Item:SGYJ22093003                                                                  |
|-------------------|------------------------------------------------------------------------------------|
|                   | Top dia:72mm                                                                       |
|                   | Bottom dia: 73mm                                                                   |
|                   | Height: 100mm                                                                      |
|                   | Weight:178g                                                                        |
|                   | Capcity:318ml                                                                      |
| Packing           | Normal packing,Individual gift box, PVC box, window box, color box, white box, etc |
| Delivery time     | Within 35 days after the sample and order confirmed                                |
| Payment term      | 30% deposit by T/T in advance and the balance against the copy of B/L              |
| Shipment          | By sea,by air,by Express and your shipping agent is acceptable                     |
| Usage<br>Occasion | Home decor,Wedding Decoration,Wedding Favors,Decoration enhancement                |