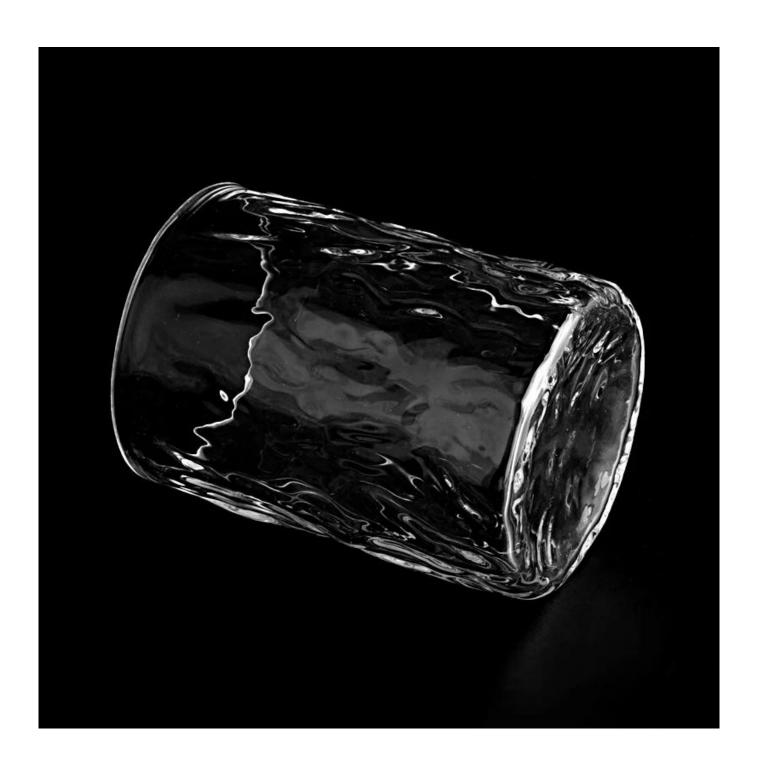

| Measure           | Item:SGYJ22093003                                                                  |
|-------------------|------------------------------------------------------------------------------------|
|                   | Top dia:72mm                                                                       |
|                   | Bottom dia: 73mm                                                                   |
|                   | Height: 100mm                                                                      |
|                   | Weight:178g                                                                        |
|                   | Capcity:318ml                                                                      |
| Packing           | Normal packing,Individual gift box, PVC box, window box, color box, white box, etc |
| Delivery time     | Within 35 days after the sample and order confirmed                                |
| Payment term      | 30% deposit by T/T in advance and the balance against the copy of B/L              |
| Shipment          | By sea,by air,by Express and your shipping agent is acceptable                     |
| Usage<br>Occasion | Home decor,Wedding Decoration,Wedding Favors,Decoration enhancement                |