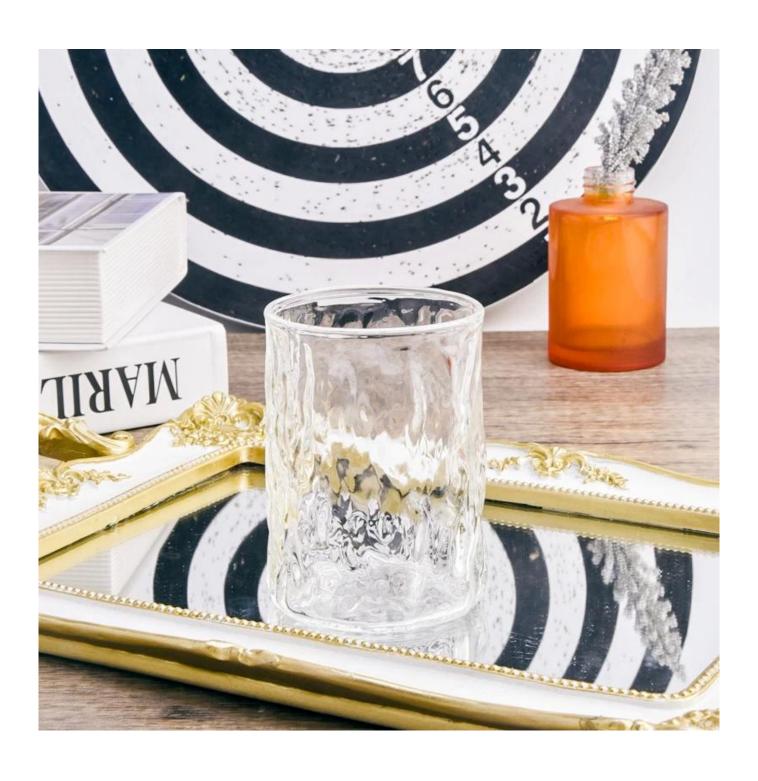

| Measure           | Item:SGYJ22093003                                                                  |
|-------------------|------------------------------------------------------------------------------------|
|                   | Top dia:72mm                                                                       |
|                   | Bottom dia: 73mm                                                                   |
|                   | Height: 100mm                                                                      |
|                   | Weight:178g                                                                        |
|                   | Capcity:318ml                                                                      |
| Packing           | Normal packing,Individual gift box, PVC box, window box, color box, white box, etc |
| Delivery time     | Within 35 days after the sample and order confirmed                                |
| Payment term      | 30% deposit by T/T in advance and the balance against the copy of B/L              |
| Shipment          | By sea,by air,by Express and your shipping agent is acceptable                     |
| Usage<br>Occasion | Home decor,Wedding Decoration,Wedding Favors,Decoration enhancement                |

## **Example of room display**

Welcome to the Shenzhen office to find your favorite, it will take you a great surprise, because it is difficult to find another supplier in China.

package&shipment