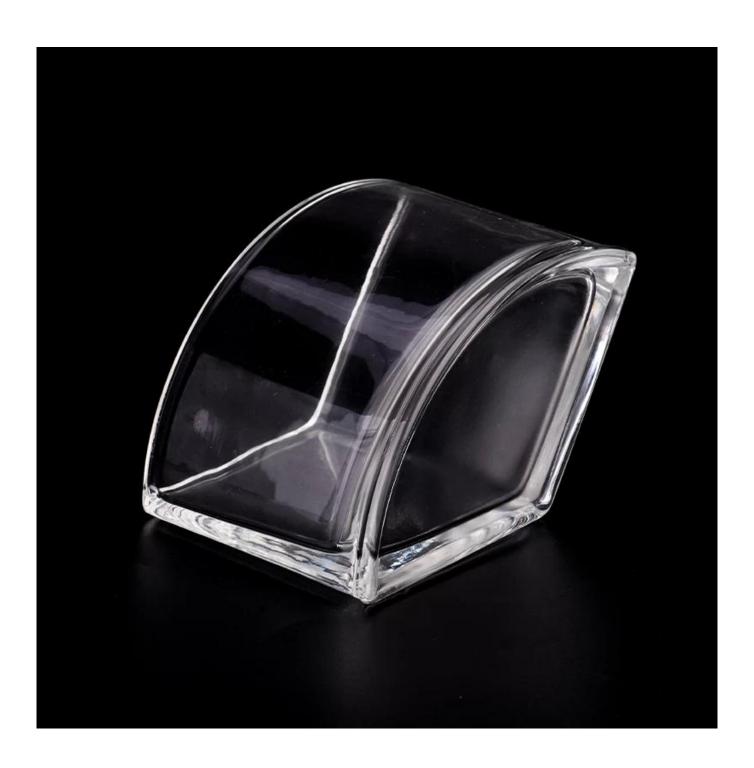

# New 10oz glass candle jars fanshaped candle vessels manufacturer

Sunny Glasswares not only places OEM / ODM orders, but also helps many brands to start with product concepts.

| Measure       | Item:SGKY23083103                                                                   |
|---------------|-------------------------------------------------------------------------------------|
|               | Top dia:73 mm                                                                       |
|               | Bottom dia: 124 mm                                                                  |
|               | Height: 80 mm                                                                       |
|               | Weight: 385 g                                                                       |
|               | Capacity:293 ml                                                                     |
| Packing       | Normal packing, Individual gift box, PVC box, window box, color box, white box, etc |
| Delivery time | Within 35 days after the sample and order confirmed                                 |
| Payment term  | 30% deposit by T/T in advance and the balance against the copy of B/L               |
| Shipment      | By sea,by air,by Express and your shipping agent is acceptable                      |
| Usage         | Home door Modding Doorsting Modding Forest Doorsting on honourset                   |
| Occasion      | Home decor, Wedding Decoration, Wedding Favors, Decoration enhancement              |