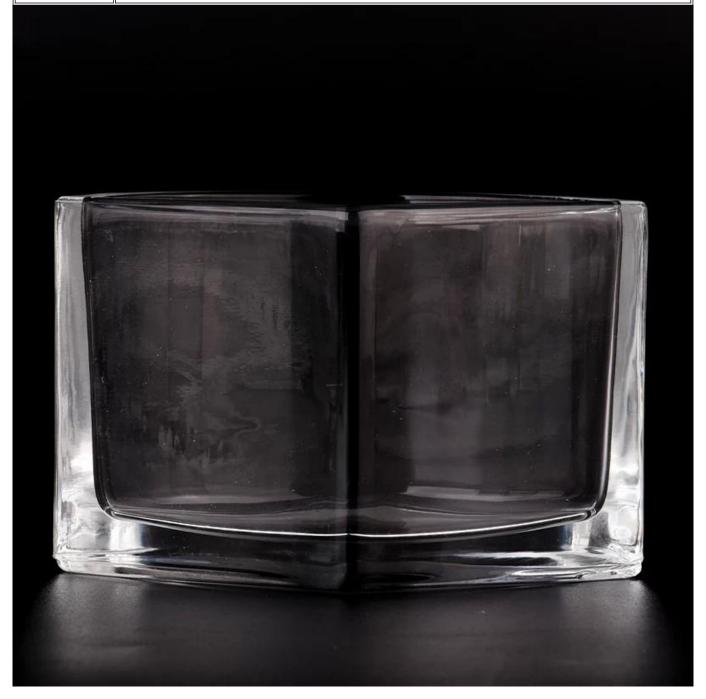

# New 10oz glass candle jars fanshaped candle vessels manufacturer

Sunny Glasswares not only places OEM / ODM orders, but also helps many brands to start with product concepts.

| Measure       | Item:SGKY23083103                                                                   |
|---------------|-------------------------------------------------------------------------------------|
|               | Top dia:73 mm                                                                       |
|               | Bottom dia: 124 mm                                                                  |
|               | Height: 80 mm                                                                       |
|               | Weight: 385 g                                                                       |
|               | Capacity:293 ml                                                                     |
| Packing       | Normal packing, Individual gift box, PVC box, window box, color box, white box, etc |
| Delivery time | Within 35 days after the sample and order confirmed                                 |
| Payment term  | 30% deposit by T/T in advance and the balance against the copy of B/L               |
| Shipment      | By sea,by air,by Express and your shipping agent is acceptable                      |
| Usage         | Home door Modding Doorsting Modding Forest Doorsting on honourset                   |
| Occasion      | Home decor, Wedding Decoration, Wedding Favors, Decoration enhancement              |