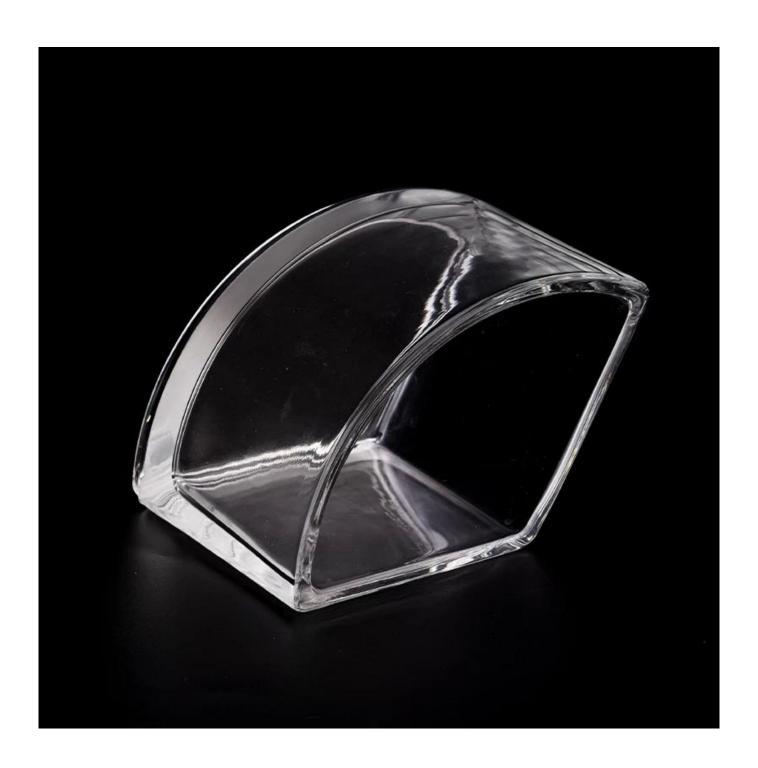

# New 10oz glass candle jars fanshaped candle vessels manufacturer

Sunny Glasswares not only places OEM / ODM orders, but also helps many brands to start with product concepts.

| Measure       | Item:SGKY23083103                                                                   |
|---------------|-------------------------------------------------------------------------------------|
|               | Top dia:73 mm                                                                       |
|               | Bottom dia: 124 mm                                                                  |
|               | Height: 80 mm                                                                       |
|               | Weight: 385 g                                                                       |
|               | Capacity:293 ml                                                                     |
| Packing       | Normal packing, Individual gift box, PVC box, window box, color box, white box, etc |
| Delivery time | Within 35 days after the sample and order confirmed                                 |
| Payment term  | 30% deposit by T/T in advance and the balance against the copy of B/L               |
| Shipment      | By sea,by air,by Express and your shipping agent is acceptable                      |
| Usage         | Home door Modding Doorsting Modding Forest Doorsting on honourset                   |
| Occasion      | Home decor, Wedding Decoration, Wedding Favors, Decoration enhancement              |