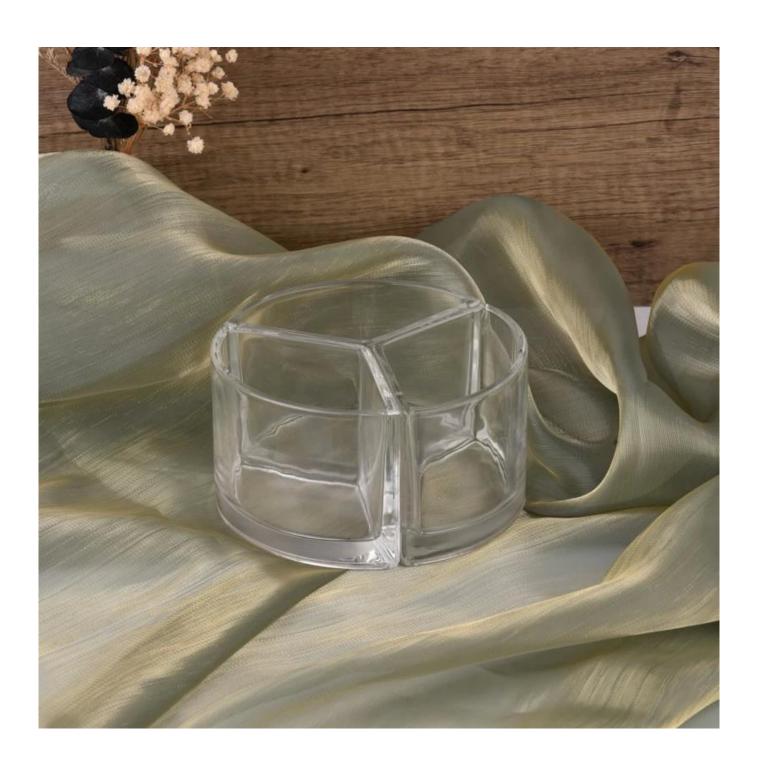

| Measure       | Item:SGKY23083103                                                                   |
|---------------|-------------------------------------------------------------------------------------|
|               | Top dia:73 mm                                                                       |
|               | Bottom dia: 124 mm                                                                  |
|               | Height: 80 mm                                                                       |
|               | Weight: 385 g                                                                       |
|               | Capacity:293 ml                                                                     |
| Packing       | Normal packing, Individual gift box, PVC box, window box, color box, white box, etc |
| Delivery time | Within 35 days after the sample and order confirmed                                 |
| Payment term  | 30% deposit by T/T in advance and the balance against the copy of B/L               |
| Shipment      | By sea,by air,by Express and your shipping agent is acceptable                      |
| Usage         | Home door Modding Doorsting Modding Forest Doorsting on honourset                   |
| Occasion      | Home decor, Wedding Decoration, Wedding Favors, Decoration enhancement              |