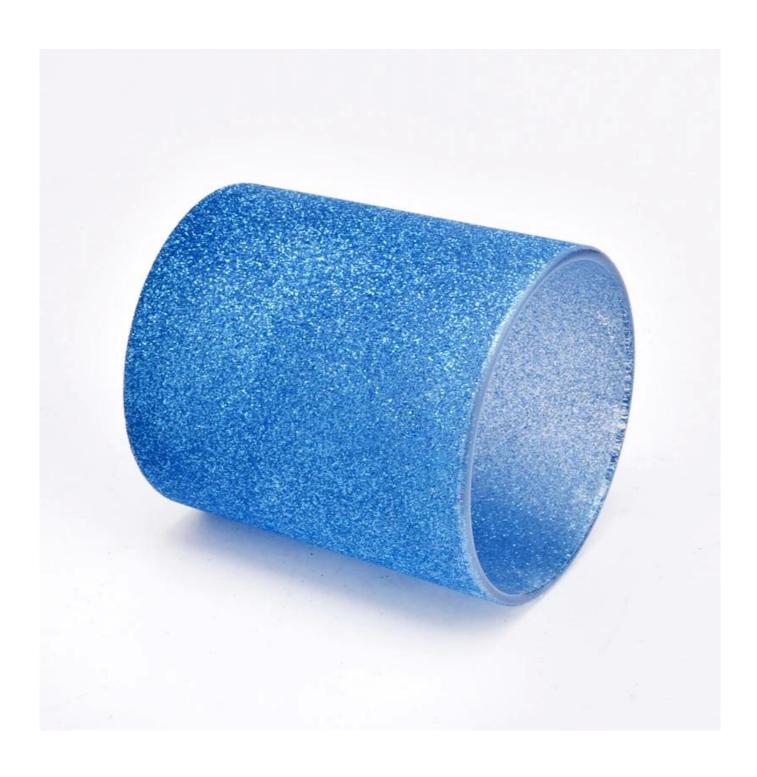

## New 10oz blue glass candle vessels frosty candle jars supplier

Sunny Glasswares not only places OEM / ODM orders, but also helps many brands to start with product concepts.

| Measure           | Item:SGZT22090124 Top dia: 80mm Bottom dia: 75mm Height: 90mm Weight: 250g Capcity: 318ml |
|-------------------|-------------------------------------------------------------------------------------------|
| Packing           | Normal packing, Individual gift box, PVC box, window box, color box, white box, etc       |
| Delivery time     | Within 35 days after the sample and order confirmed                                       |
| Payment term      | 30% deposit by T/T in advance and the balance against the copy of B/L                     |
| Shipment          | By sea,by air,by Express and your shipping agent is acceptable                            |
| Usage<br>Occasion | Home decor,Wedding Decoration,Wedding Favors,Decoration enhancement                       |