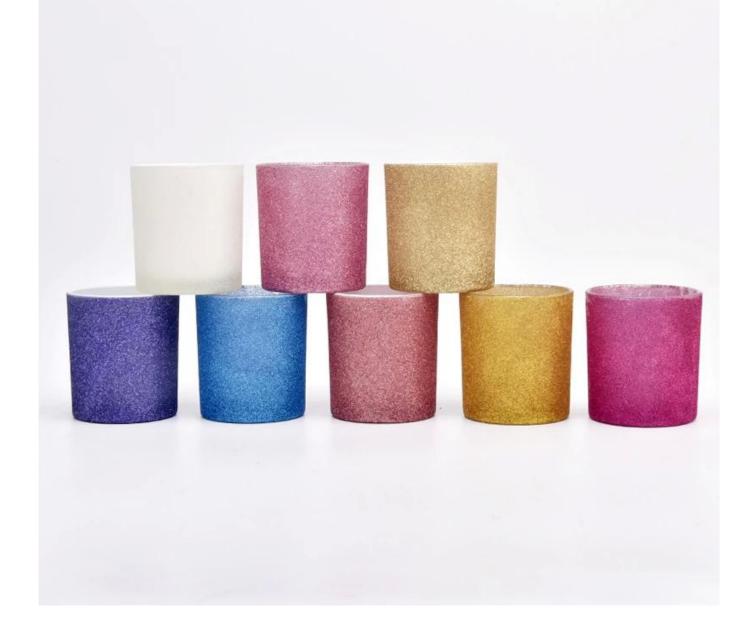

## New 10oz blue glass candle vessels frosty candle jars supplier

Sunny Glasswares not only places OEM / ODM orders, but also helps many brands to start with product concepts.

| Measure           | Item:SGZT22090124 Top dia: 80mm Bottom dia: 75mm Height: 90mm Weight: 250g Capcity: 318ml |
|-------------------|-------------------------------------------------------------------------------------------|
| Packing           | Normal packing, Individual gift box, PVC box, window box, color box, white box, etc       |
| Delivery time     | Within 35 days after the sample and order confirmed                                       |
| Payment term      | 30% deposit by T/T in advance and the balance against the copy of B/L                     |
| Shipment          | By sea,by air,by Express and your shipping agent is acceptable                            |
| Usage<br>Occasion | Home decor,Wedding Decoration,Wedding Favors,Decoration enhancement                       |