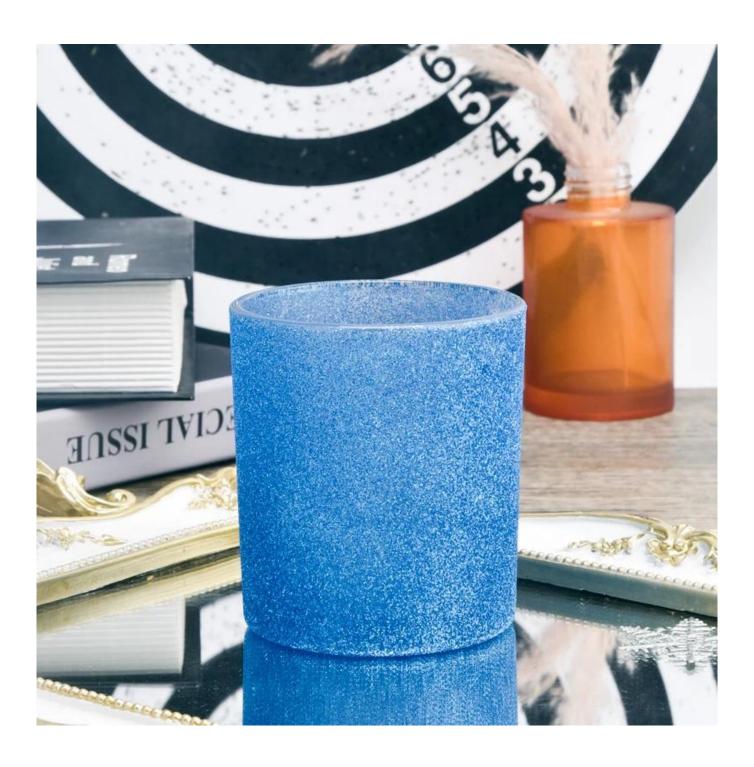

## New 10oz blue glass candle vessels frosty candle jars supplier

Sunny Glasswares not only places OEM / ODM orders, but also helps many brands to start with product concepts.

| Measure           | Item:SGZT22090124 Top dia: 80mm Bottom dia: 75mm Height: 90mm Weight: 250g Capcity: 318ml |
|-------------------|-------------------------------------------------------------------------------------------|
| Packing           | Normal packing, Individual gift box, PVC box, window box, color box, white box, etc       |
| Delivery time     | Within 35 days after the sample and order confirmed                                       |
| Payment term      | 30% deposit by T/T in advance and the balance against the copy of B/L                     |
| Shipment          | By sea,by air,by Express and your shipping agent is acceptable                            |
| Usage<br>Occasion | Home decor,Wedding Decoration,Wedding Favors,Decoration enhancement                       |