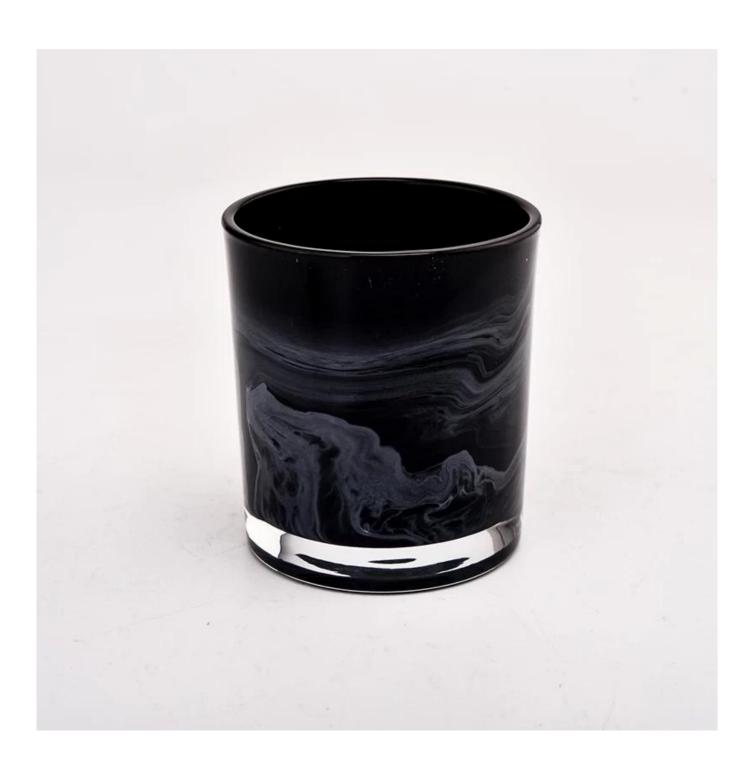

# New 10oz black printing design glass candle holder manufacturer

Sunny Glasswares not only places OEM / ODM orders, but also helps many brands to start with product concepts.

| Measure           | Item:SGZT22070621 Top dia: 80mm Bottom dia: 74mm Height:90mm Weight: 289g Capacity: 295ml |
|-------------------|-------------------------------------------------------------------------------------------|
|                   | Normal packing,Individual gift box, PVC box, window box, color box, white box, etc        |
| Delivery time     | Within 35 days after the sample and order confirmed                                       |
| Payment term      | 30% deposit by T/T in advance and the balance against the copy of B/L                     |
| Shipment          | By sea,by air,by Express and your shipping agent is acceptable                            |
| Usage<br>Occasion | Home decor,Wedding Decoration,Wedding Favors,Decoration enhancement                       |