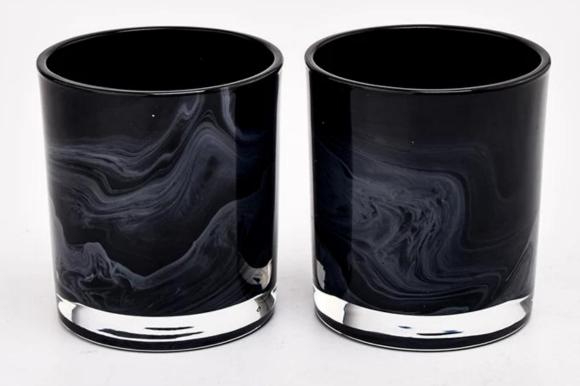

# New 10oz black printing design glass candle holder manufacturer

Sunny Glasswares not only places OEM / ODM orders, but also helps many brands to start with product concepts.

| Measure           | Item:SGZT22070621 Top dia: 80mm Bottom dia: 74mm Height:90mm Weight: 289g Capacity: 295ml |
|-------------------|-------------------------------------------------------------------------------------------|
|                   | Normal packing,Individual gift box, PVC box, window box, color box, white box, etc        |
| Delivery time     | Within 35 days after the sample and order confirmed                                       |
| Payment term      | 30% deposit by T/T in advance and the balance against the copy of B/L                     |
| Shipment          | By sea,by air,by Express and your shipping agent is acceptable                            |
| Usage<br>Occasion | Home decor,Wedding Decoration,Wedding Favors,Decoration enhancement                       |