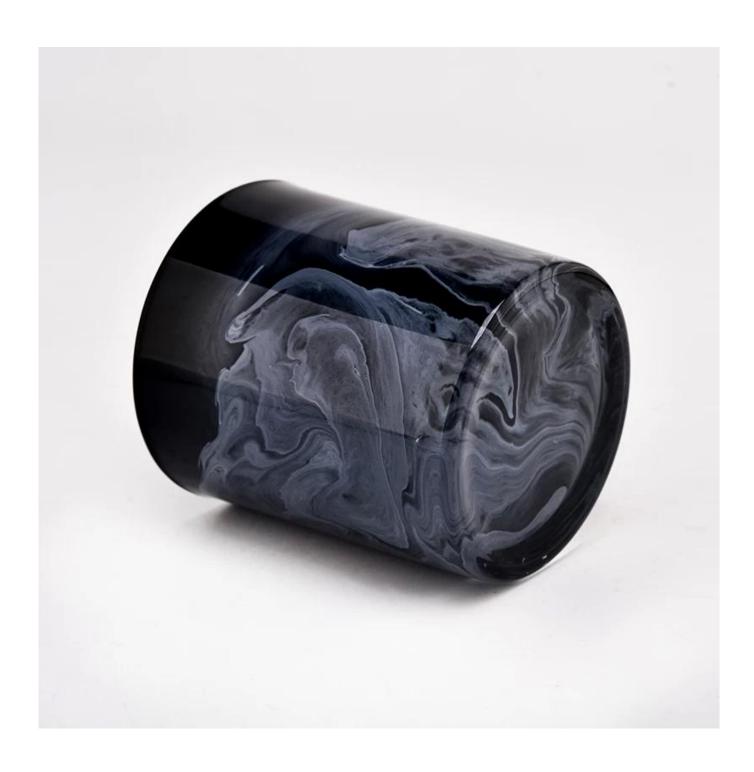

# New 10oz black printing design glass candle holder manufacturer

Sunny Glasswares not only places OEM / ODM orders, but also helps many brands to start with product concepts.

| Measure           | Item:SGZT22070621 Top dia: 80mm Bottom dia: 74mm Height:90mm Weight: 289g Capacity: 295ml |
|-------------------|-------------------------------------------------------------------------------------------|
|                   | Normal packing,Individual gift box, PVC box, window box, color box, white box, etc        |
| Delivery time     | Within 35 days after the sample and order confirmed                                       |
| Payment term      | 30% deposit by T/T in advance and the balance against the copy of B/L                     |
| Shipment          | By sea,by air,by Express and your shipping agent is acceptable                            |
| Usage<br>Occasion | Home decor,Wedding Decoration,Wedding Favors,Decoration enhancement                       |