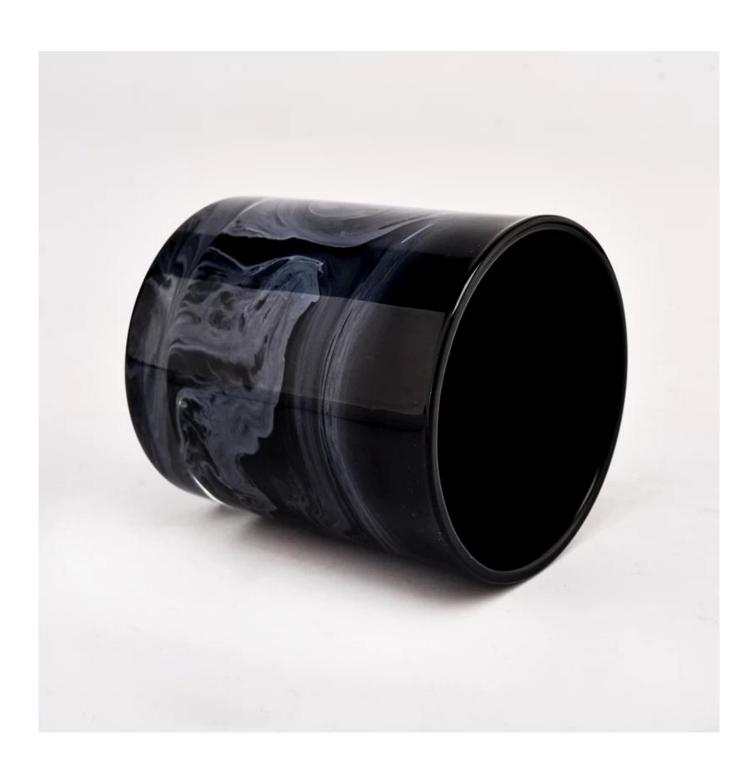

# New 10oz black printing design glass candle holder manufacturer

Sunny Glasswares not only places OEM / ODM orders, but also helps many brands to start with product concepts.

| Measure           | Item:SGZT22070621 Top dia: 80mm Bottom dia: 74mm Height:90mm Weight: 289g Capacity: 295ml |
|-------------------|-------------------------------------------------------------------------------------------|
|                   | Normal packing,Individual gift box, PVC box, window box, color box, white box, etc        |
| Delivery time     | Within 35 days after the sample and order confirmed                                       |
| Payment term      | 30% deposit by T/T in advance and the balance against the copy of B/L                     |
| Shipment          | By sea,by air,by Express and your shipping agent is acceptable                            |
| Usage<br>Occasion | Home decor,Wedding Decoration,Wedding Favors,Decoration enhancement                       |