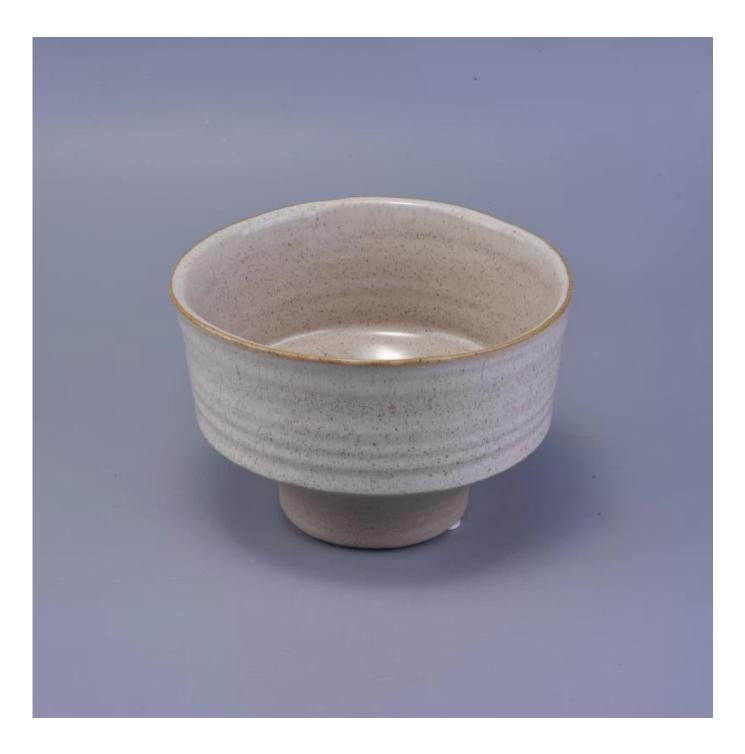

### Natural earthernware base ceramic jar for candles

| Item number.             | SGHY16122009                                                                                                                                                                   |
|--------------------------|--------------------------------------------------------------------------------------------------------------------------------------------------------------------------------|
| Material                 | Natural earthernware base ceramic jar for candles                                                                                                                              |
| Craft                    | hand made Natural earthernware base ceramic jar for candles                                                                                                                    |
| Samples time             | <ol> <li>5 days if there is a form and size of the ceramic</li> <li>15 days, if you need a new shape and size ceramic</li> </ol>                                               |
| Product Capacity         | 500,000 ~ 1,000,000 pieces per month                                                                                                                                           |
| The Features of products | <ol> <li>Hand made <u>home decor ceramic candle holder</u></li> <li>used for scented candles,wax,etc</li> <li>It can be different colors pattern and shapes if need</li> </ol> |

## Decorative handmade soy wax ceramic scented candle jar

Hot sale matte white marble candle bowl for home fragrance

Marble scented candles in ceramic candle jar with marble decal printing