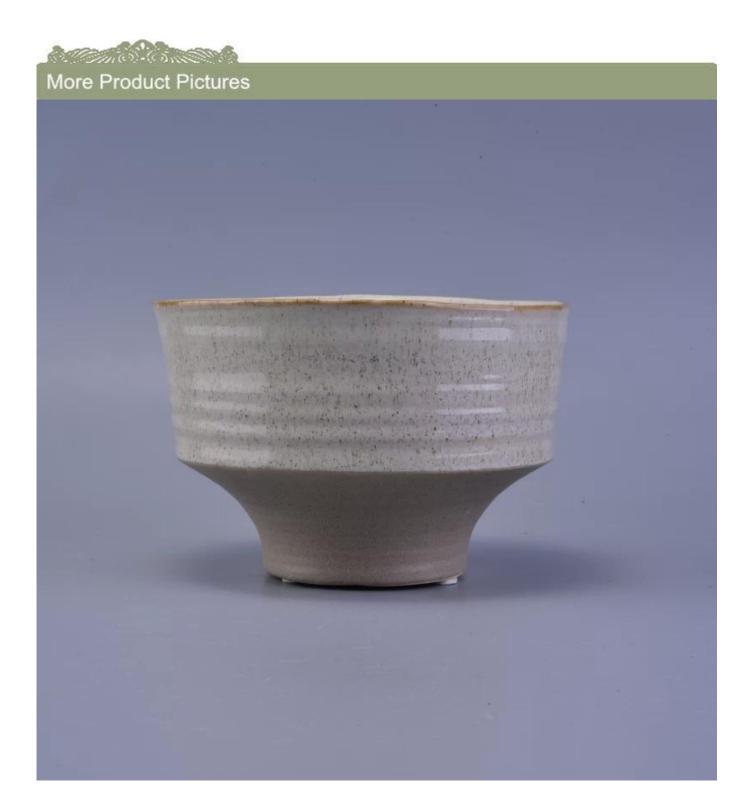

### Natural earthernware base ceramic jar for candles

| Item number.             | SGHY16122009                                                                                                                                                                   |
|--------------------------|--------------------------------------------------------------------------------------------------------------------------------------------------------------------------------|
| Material                 | Natural earthernware base ceramic jar for candles                                                                                                                              |
| Craft                    | hand made Natural earthernware base ceramic jar for candles                                                                                                                    |
| Samples time             | <ol> <li>5 days if there is a form and size of the ceramic</li> <li>15 days, if you need a new shape and size ceramic</li> </ol>                                               |
| Product Capacity         | 500,000 ~ 1,000,000 pieces per month                                                                                                                                           |
| The Features of products | <ol> <li>Hand made <u>home decor ceramic candle holder</u></li> <li>used for scented candles,wax,etc</li> <li>It can be different colors pattern and shapes if need</li> </ol> |

## Decorative handmade soy wax ceramic scented candle jar

Hot sale matte white marble candle bowl for home fragrance

Marble scented candles in ceramic candle jar with marble decal printing