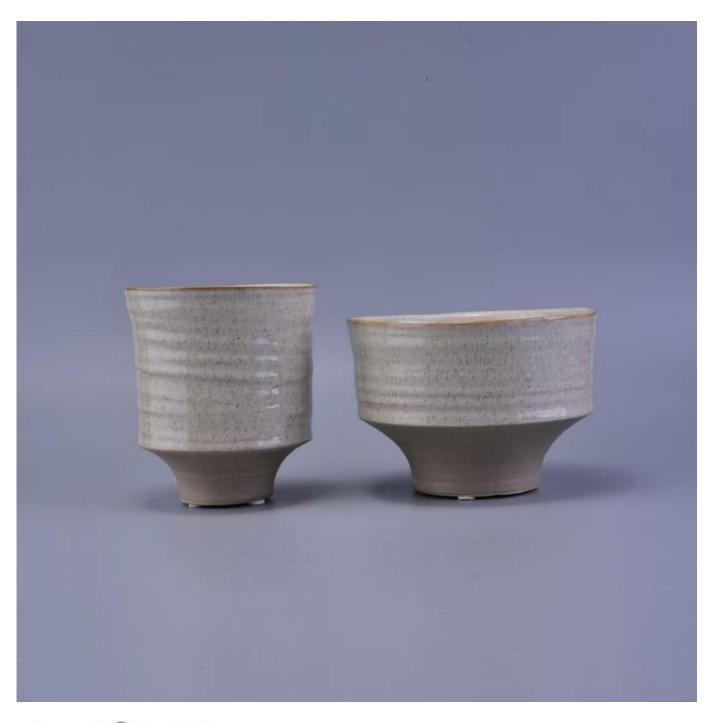

### Natural earthernware base ceramic jar for candles

| Item number.             | SGHY16122009                                                                                                                                                                   |
|--------------------------|--------------------------------------------------------------------------------------------------------------------------------------------------------------------------------|
| Material                 | Natural earthernware base ceramic jar for candles                                                                                                                              |
| Craft                    | hand made Natural earthernware base ceramic jar for candles                                                                                                                    |
| Samples time             | <ol> <li>5 days if there is a form and size of the ceramic</li> <li>15 days, if you need a new shape and size ceramic</li> </ol>                                               |
| Product Capacity         | 500,000 ~ 1,000,000 pieces per month                                                                                                                                           |
| The Features of products | <ol> <li>Hand made <u>home decor ceramic candle holder</u></li> <li>used for scented candles,wax,etc</li> <li>It can be different colors pattern and shapes if need</li> </ol> |

#### What can we do for you

- 1. Various designs and sizes for selection
- 2 Any color painted, cold, electroplating, laser model Processing cutter
- 3. Special package as shrink film, color gift box, white gift box, etc.
- 4. We are exclusive of employees for quality control to promise the quality.
- 5. We have a professional workshop and warehouse for ensure delivery time