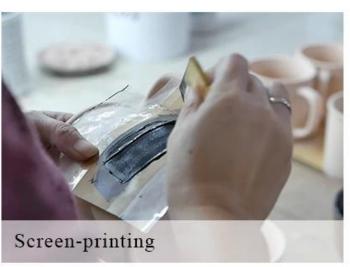

### tree pattern candle holders for home fragrance





### QC Extra Six Steps

No major quality complaints for 9 years

# 80% Candler Jars Exclusive Supplier

including Nest Fragrance, Candle Lite, UGG etc popular brands



#### **Process Crafts**

# **DEEP PROCESSING**









SIINI



### Natural concrete candle holders with bark surface

### Why choose Sunny Glassware Candle holders



#### Unique market advantage

- . Focus on surface which is natural tree pattern
- . candle holder supplier for 80% USA fragrance brand
- . AQL plus 6 strict and sunny QC test standards
- . Maintain quality consistent with sample and quality product

#### **Ceremony design awareness**

- . Won the "Made in China" award
- . Received a very admirable NEST fragrance
- . Friend or business relationship gift
  - . Relaxation and romantic life





#### Flexible size design allows your market to grow rapidly

Dia: 90.5mm Height: 101mm Weight: 430g Capacity: 360ml

Custom designs and different sizes available

With our strong support, our customers are growing rapidly, from small l