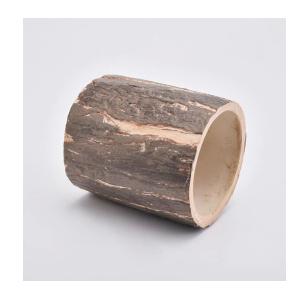

### tree pattern candle holders for home fragrance

### Natural concrete candle holders with bark surface