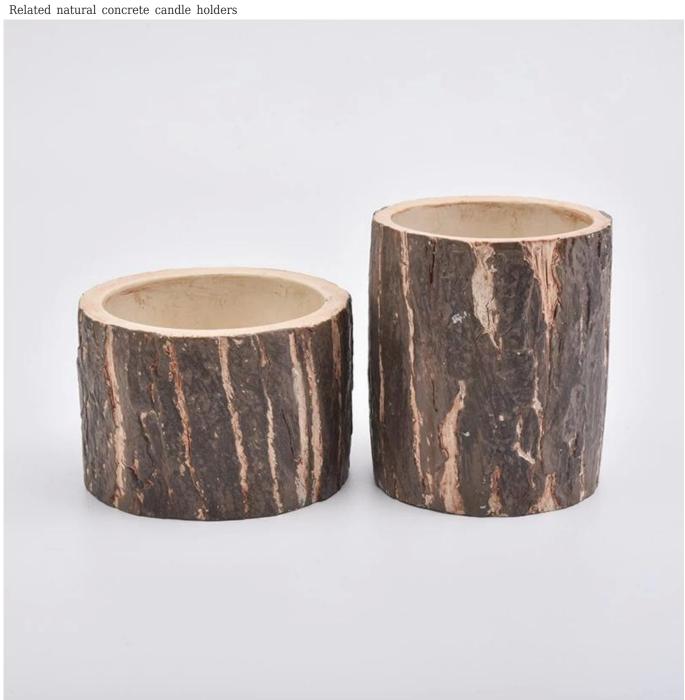

### Natural concrete candle holders with bark surface

#### Flexible size design allows your market to grow rapidly

Dia: 90.5mm Height: 101mm Weight: 430g Capacity: 360ml

Custom designs and different sizes available

With our strong support, our customers are growing rapidly, from small labs to industry leaders.