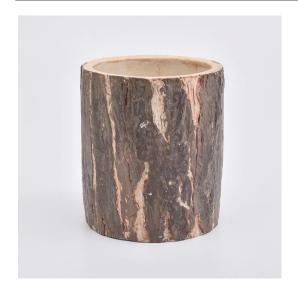

### tree pattern candle holders for home fragrance





### QC Extra Six Steps

No major quality complaints for 9 years

# 80% Candler Jars Exclusive Supplier

including Nest Fragrance, Candle Lite, UGG etc popular brands



#### **Process Crafts**

# **DEEP PROCESSING**









SIINI



### Natural concrete candle holders with bark surface

### Why choose Sunny Glassware Candle holders



#### Unique market advantage

- . Focus on surface which is natural tree pattern
- . candle holder supplier for 80% USA fragrance brand
- . AQL plus 6 strict and sunny QC test standards
- . Maintain quality consistent with sample and quality product

#### **Ceremony design awareness**

- . Won the "Made in China" award
- . Received a very admirable NEST fragrance
- . Friend or business relationship gift
  - . Relaxation and romantic life





#### Flexible size design allows your market to grow rapidly

Dia: 90.5mm Height: 101mm Weight: 430g Capacity: 360ml

Custom designs and different sizes available

With our strong support, our customers are growing rapidly, from small labs to industry leaders.









Packing & Shipping

# **Different From The Peer**

Own professional shipping comp