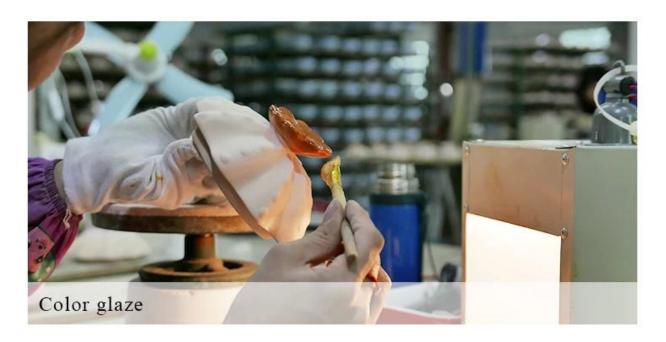

### tree pattern candle holders for home fragrance





### QC Extra Six Steps

No major quality complaints for 9 years

# 80% Candler Jars Exclusive Supplier

including Nest Fragrance, Candle Lite, UGG etc popular brands



#### **Process Crafts**

# **DEEP PROCESSING**









SIINI



### Natural concrete candle holders with bark surface

### Why choose Sunny Glassware Candle holders



#### Unique market advantage

- . Focus on surface which is natural tree pattern
- . candle holder supplier for 80% USA fragrance brand
- . AQL plus 6 strict and sunny QC test standards
- . Maintain quality consistent with sample and quality product

#### **Ceremony design awareness**

- . Won the "Made in China" award
- . Received a very admirable NEST fragrance
- . Friend or business relationship gift
  - . Relaxation and romantic life





#### Flexible size design allows your market to grow rapidly

Dia: 90.5mm Height: 101mm Weight: 430g Capacity: 360ml

Custom designs and different sizes available

With our strong support, our customers are growing rapidly, from sma