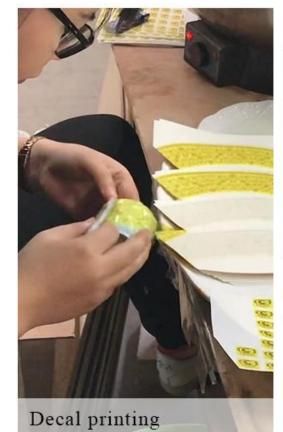

### tree pattern candle holders for home fragrance





### QC Extra Six Steps

No major quality complaints for 9 years

# 80% Candler Jars Exclusive Supplier

including Nest Fragrance, Candle Lite, UGG etc popular brands



#### **Process Crafts**

# **DEEP PROCESSING**









SIINI



### Natural concrete candle holders with bark surface

### Why choose Sunny Glassware Candle holders



#### Unique market advantage

- . Focus on surface which is natural tree pattern
- . candle holder supplier for 80% USA fragrance brand
- . AQL plus 6 strict and sunny QC test standards
- . Maintain quality consistent with sample and quality product

#### **Ceremony design awareness**

- . Won the "Made in China" award
- . Received a very admirable NEST fragrance
- . Friend or business relationship gift
  - . Relaxation and romantic life





#### Flexible size design allows your market to grow rapidly

Dia: 90.5mm Height: 101mm Weight: 430g Capacity: 360ml

Custom designs and different sizes available

With our strong support, our customers are growing rapidly, from small