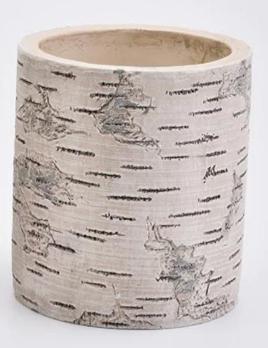

### tree pattern candle holders for home fragrance

### Natural concrete candle holders with bark surface