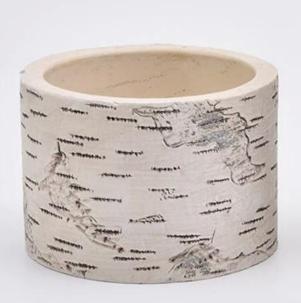

crete candle holders with bark surface

### Why choose Sunny Glassware Candle holders



#### Unique market advantage

- . Focus on surface which is natural tree pattern
- . candle holder supplier for 80% USA fragrance brand
- . AQL plus 6 strict and sunny QC test standards
- . Maintain quality consistent with sample and quality product

#### **Ceremony design awareness**

- . Won the "Made in China" award
- . Received a very admirable NEST fragrance
- . Friend or business relationship gift
  - . Relaxation and romantic life





#### Flexible size design allows your market to grow rapidly

Dia: 90.5mm Height: 101mm Weight: 430g Capacity: 360ml

Custom designs and different sizes available

With our strong support, our customers are growing rapidly, from small labs to industry leaders.









Packing & Shipping

# **Different From The Peer**

Own professional shipping company( Shenzhen Sunny Worldwide logistics)



20+ years freight history and WCA members.



# **PACKING**



We have Normal packing, PVC box, Window box, carton box, pallet

Color box, White box, ect.

of course, we can customize Individual gift box for you.





We purchased an international office of 1,800 square meters in Shenzhen.









### Sample room display

Meiyang Glass provides more than just **Shenzhen sample room has 5000 pieces** A wide range of options. He won a big card <u>Customer Reviews.</u> Welcome to the Shenzhen office! The image is as follows **Just part of our design candle holders**Welcome to the Shenzhen office to find your favorite, it will bring you a lot of surprises, because