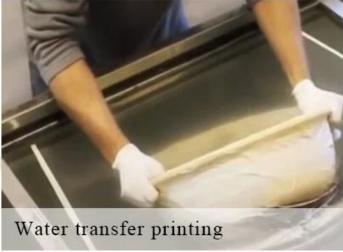

### tree pattern candle holders for home fragrance





### QC Extra Six Steps

No major quality complaints for 9 years

# 80% Candler Jars Exclusive Supplier

including Nest Fragrance, Candle Lite, UGG etc popular brands



#### **Process Crafts**

# **DEEP PROCESSING**









SIINI



### Natural concrete candle holders with bark surface

### Why choose Sunny Glassware Candle holders



#### Unique market advantage

- . Focus on surface which is natural tree pattern
- . candle holder supplier for 80% USA fragrance brand
- . AQL plus 6 strict and sunny QC test standards
- . Maintain quality consistent with sample and quality product

#### **Ceremony design awareness**

- . Won the "Made in China" award
- . Received a very admirable NEST fragrance
- . Friend or business relationship gift
  - . Relaxation and romantic life





#### Flexible size design allows your market to grow rapidly

Dia: 90.5mm Height: 101mm Weight: 430g Capacity: 360ml

Custom designs and different sizes available

With our strong support, our customers are growing rapidly, from small lab