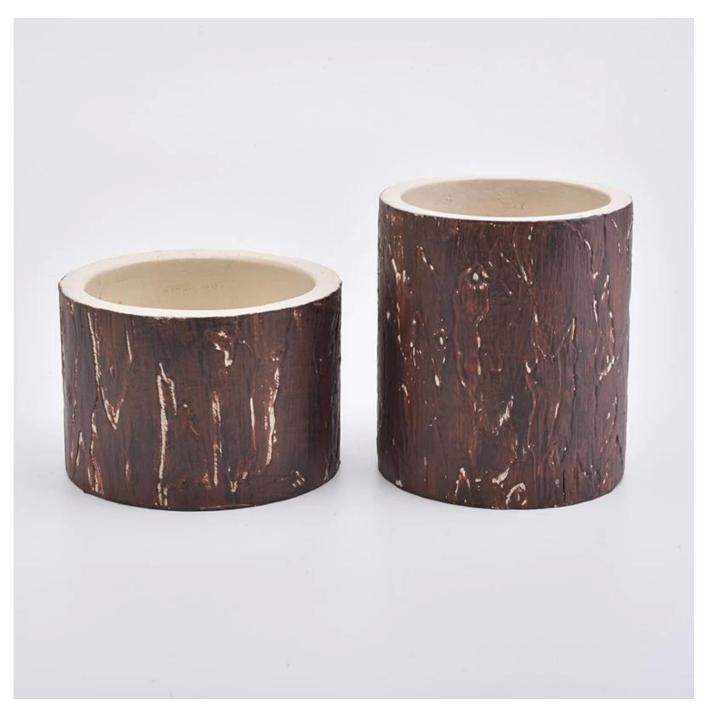

### Natural concrete candle holders with bark surface

#### Flexible size design allows your market to grow rapidly

Dia: 90.5mm Height: 101mm Weight: 430g Capacity: 360ml

Custom designs and different sizes available

With our strong support, our customers are growing rapidly, from small labs to industry leaders.