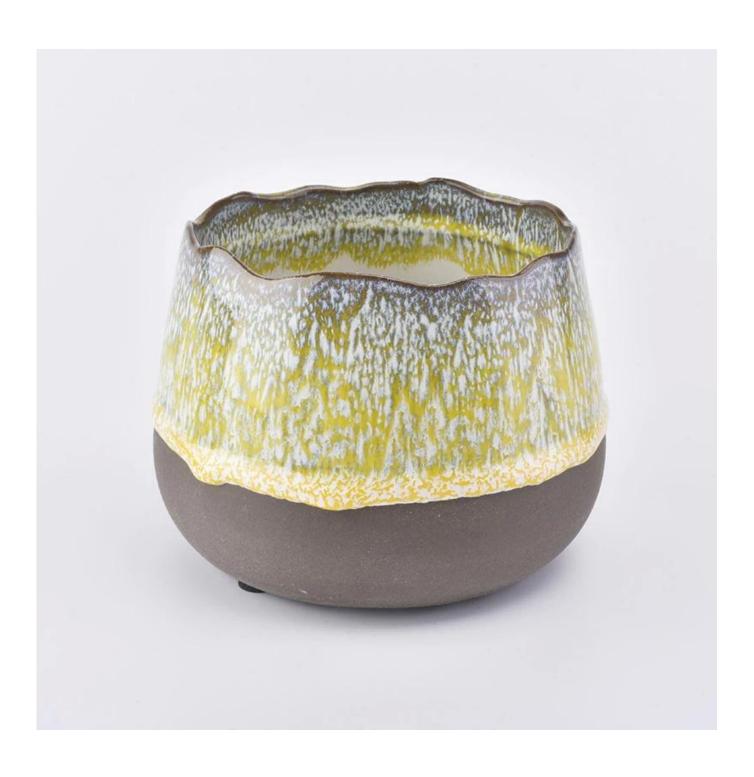

## **Natural ceramic candle holders**

| Element name     | Natural ceramic candle holders                                                                                                                                                                                                          |
|------------------|-----------------------------------------------------------------------------------------------------------------------------------------------------------------------------------------------------------------------------------------|
| Object number.   | SGJW190129011                                                                                                                                                                                                                           |
| Cut it           | Top dia: 100mm Bottom dia: 100mm Height:90mm Weight: 405g Capacity: 630ml Other sizes: 5 ounces / 8 ounces / 10 ounces / 16 ounces candle jars are also available                                                                       |
| Capacity         | 10oz 14oz 16oz candle holders etc. It's available                                                                                                                                                                                       |
| Sampling time    | 1.5 days if the shape and size of the products exist 2.15 days if you need new shape and size of the products                                                                                                                           |
| Packaging        | 24pcs / 36pcs / 48pcs regular safety packing and so on For export carton with egg divider                                                                                                                                               |
| моо              | 3000pcs                                                                                                                                                                                                                                 |
| Delivery time    | Within 35 days after the order confirmed                                                                                                                                                                                                |
| Payment terms    | 30% deposit by T / T in advance, the balance after showing the copy of B / L $$                                                                                                                                                         |
| Product features | <ol> <li>High quality and competitive prices</li> <li>Testing ASTM</li> <li>Eco Friendly</li> <li>It is widely aimed at Wedding, party, home, bars etc.</li> <li>ceramic candle contianers with transmutation decoration way</li> </ol> |