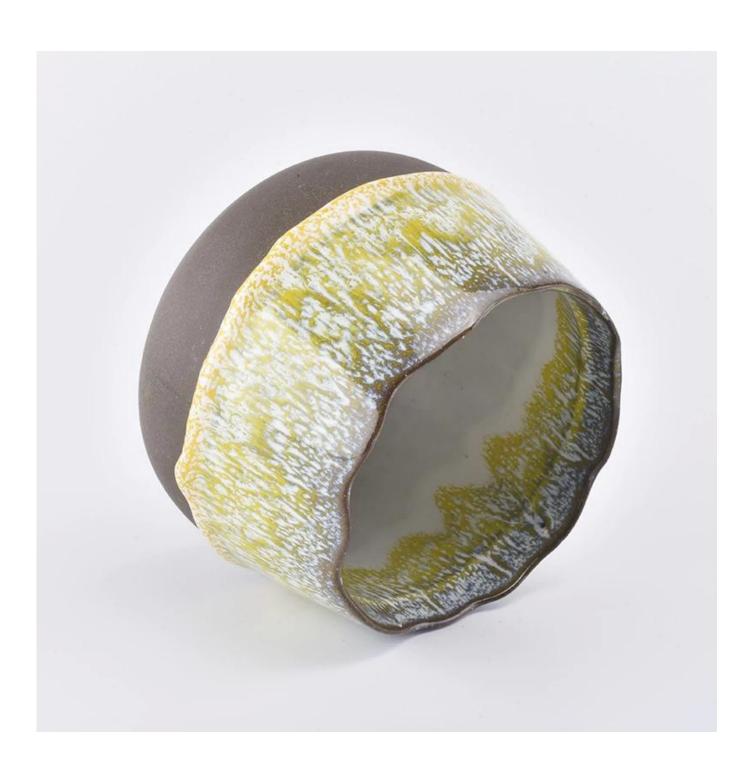

## **Natural ceramic candle holders**

| Element name     | Natural ceramic candle holders                                                                                                                                                                                                          |
|------------------|-----------------------------------------------------------------------------------------------------------------------------------------------------------------------------------------------------------------------------------------|
| Object number.   | SGJW190129011                                                                                                                                                                                                                           |
| Cut it           | Top dia: 100mm Bottom dia: 100mm Height:90mm Weight: 405g Capacity: 630ml Other sizes: 5 ounces / 8 ounces / 10 ounces / 16 ounces candle jars are also available                                                                       |
| Capacity         | 10oz 14oz 16oz candle holders etc. It's available                                                                                                                                                                                       |
| Sampling time    | 1.5 days if the shape and size of the products exist 2.15 days if you need new shape and size of the products                                                                                                                           |
| Packaging        | 24pcs / 36pcs / 48pcs regular safety packing and so on For export carton with egg divider                                                                                                                                               |
| моо              | 3000pcs                                                                                                                                                                                                                                 |
| Delivery time    | Within 35 days after the order confirmed                                                                                                                                                                                                |
| Payment terms    | 30% deposit by T / T in advance, the balance after showing the copy of B / L $$                                                                                                                                                         |
| Product features | <ol> <li>High quality and competitive prices</li> <li>Testing ASTM</li> <li>Eco Friendly</li> <li>It is widely aimed at Wedding, party, home, bars etc.</li> <li>ceramic candle contianers with transmutation decoration way</li> </ol> |