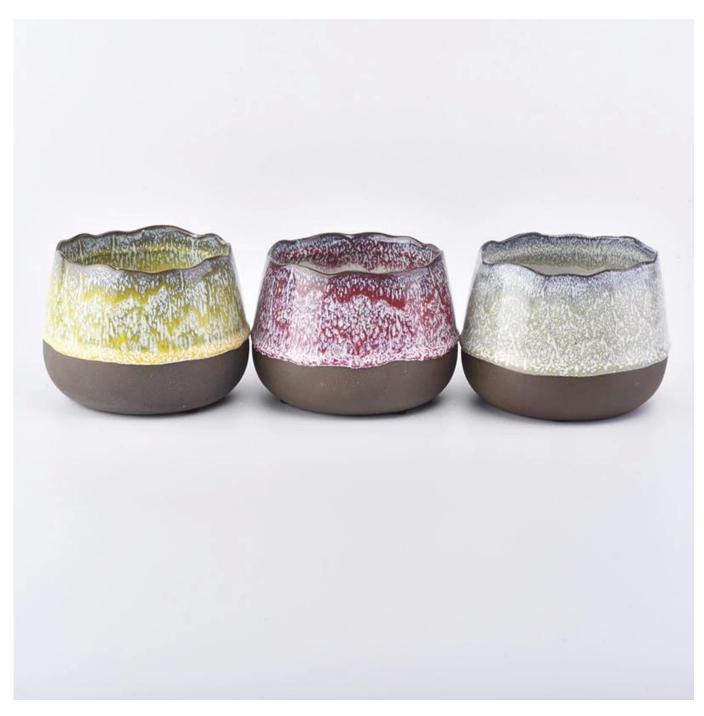

## **Natural ceramic candle holders**

| Element name     | Natural ceramic candle holders                                                                                                                                                                                                          |
|------------------|-----------------------------------------------------------------------------------------------------------------------------------------------------------------------------------------------------------------------------------------|
| Object number.   | SGJW190129011                                                                                                                                                                                                                           |
| Cut it           | Top dia: 100mm Bottom dia: 100mm Height:90mm Weight: 405g Capacity: 630ml Other sizes: 5 ounces / 8 ounces / 10 ounces / 16 ounces candle jars are also available                                                                       |
| Capacity         | 10oz 14oz 16oz candle holders etc. It's available                                                                                                                                                                                       |
| Sampling time    | 1.5 days if the shape and size of the products exist 2.15 days if you need new shape and size of the products                                                                                                                           |
| Packaging        | 24pcs / 36pcs / 48pcs regular safety packing and so on For export carton with egg divider                                                                                                                                               |
| моо              | 3000pcs                                                                                                                                                                                                                                 |
| Delivery time    | Within 35 days after the order confirmed                                                                                                                                                                                                |
| Payment terms    | 30% deposit by T / T in advance, the balance after showing the copy of B / L $$                                                                                                                                                         |
| Product features | <ol> <li>High quality and competitive prices</li> <li>Testing ASTM</li> <li>Eco Friendly</li> <li>It is widely aimed at Wedding, party, home, bars etc.</li> <li>ceramic candle contianers with transmutation decoration way</li> </ol> |