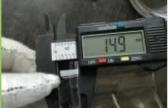

## **Natural ceramic candle holders**

| Element name     | Natural ceramic candle holders                                                                                                                                                                                                          |
|------------------|-----------------------------------------------------------------------------------------------------------------------------------------------------------------------------------------------------------------------------------------|
| Object number.   | SGJW190129011                                                                                                                                                                                                                           |
| Cut it           | Top dia: 100mm Bottom dia: 100mm Height:90mm Weight: 405g Capacity: 630ml Other sizes: 5 ounces / 8 ounces / 10 ounces / 16 ounces candle jars are also available                                                                       |
| Capacity         | 10oz 14oz 16oz candle holders etc. It's available                                                                                                                                                                                       |
| Sampling time    | 1.5 days if the shape and size of the products exist 2.15 days if you need new shape and size of the products                                                                                                                           |
| Packaging        | 24pcs / 36pcs / 48pcs regular safety packing and so on For export carton with egg divider                                                                                                                                               |
| моо              | 3000pcs                                                                                                                                                                                                                                 |
| Delivery time    | Within 35 days after the order confirmed                                                                                                                                                                                                |
| Payment terms    | 30% deposit by T / T in advance, the balance after showing the copy of B / L $$                                                                                                                                                         |
| Product features | <ol> <li>High quality and competitive prices</li> <li>Testing ASTM</li> <li>Eco Friendly</li> <li>It is widely aimed at Wedding, party, home, bars etc.</li> <li>ceramic candle contianers with transmutation decoration way</li> </ol> |