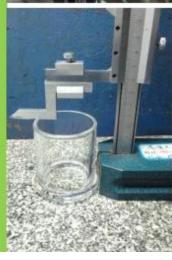

## **Natural ceramic candle holders**

| Element name     | Natural ceramic candle holders                                                                                                                                                                                                          |
|------------------|-----------------------------------------------------------------------------------------------------------------------------------------------------------------------------------------------------------------------------------------|
| Object number.   | SGJW190129011                                                                                                                                                                                                                           |
| Cut it           | Top dia: 100mm Bottom dia: 100mm Height:90mm Weight: 405g Capacity: 630ml Other sizes: 5 ounces / 8 ounces / 10 ounces / 16 ounces candle jars are also available                                                                       |
| Capacity         | 10oz 14oz 16oz candle holders etc. It's available                                                                                                                                                                                       |
| Sampling time    | 1.5 days if the shape and size of the products exist 2.15 days if you need new shape and size of the products                                                                                                                           |
| Packaging        | 24pcs / 36pcs / 48pcs regular safety packing and so on For export carton with egg divider                                                                                                                                               |
| моо              | 3000pcs                                                                                                                                                                                                                                 |
| Delivery time    | Within 35 days after the order confirmed                                                                                                                                                                                                |
| Payment terms    | 30% deposit by T / T in advance, the balance after showing the copy of B / L $$                                                                                                                                                         |
| Product features | <ol> <li>High quality and competitive prices</li> <li>Testing ASTM</li> <li>Eco Friendly</li> <li>It is widely aimed at Wedding, party, home, bars etc.</li> <li>ceramic candle contianers with transmutation decoration way</li> </ol> |