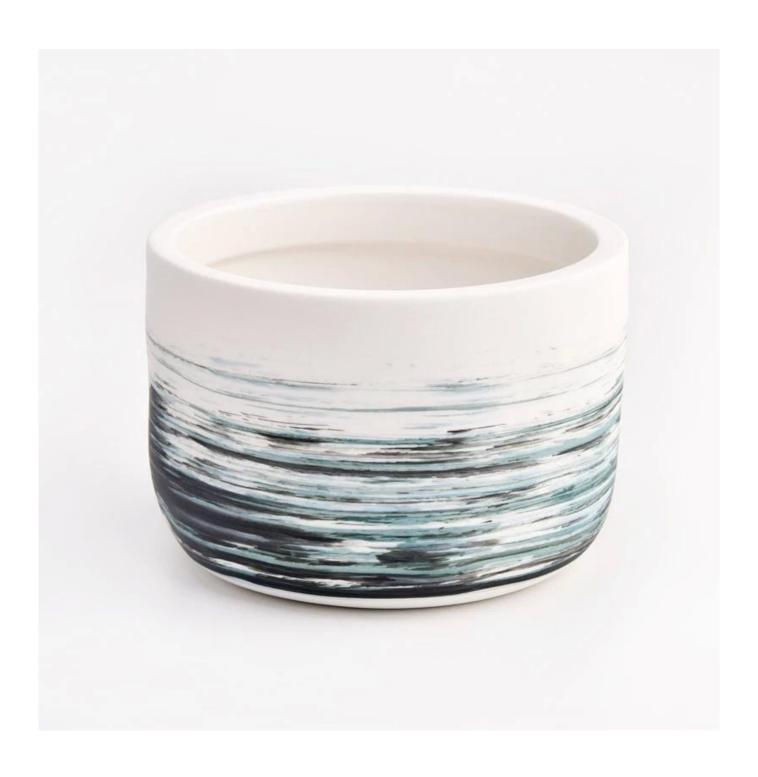

Unusual shape and simple style - perfect for showing off your style in any room. High in quality and impressive in style, these ceramic candle jars are perfect for gifts.

The unique shape of the ceramic candle jar is sure to attract the eye.

This decorative ceramic candle jar is the perfect gift for friendship and an elegant high-end gift for your loved ones.

This young and vibrant ceramic candle jar offers a variety of options. Whether it's

a candle jar, or a storage jar that can bring warmth and happiness to your life, custom patterned jars offer you more options to match your home decor. You can create more patterns for your candle brand!