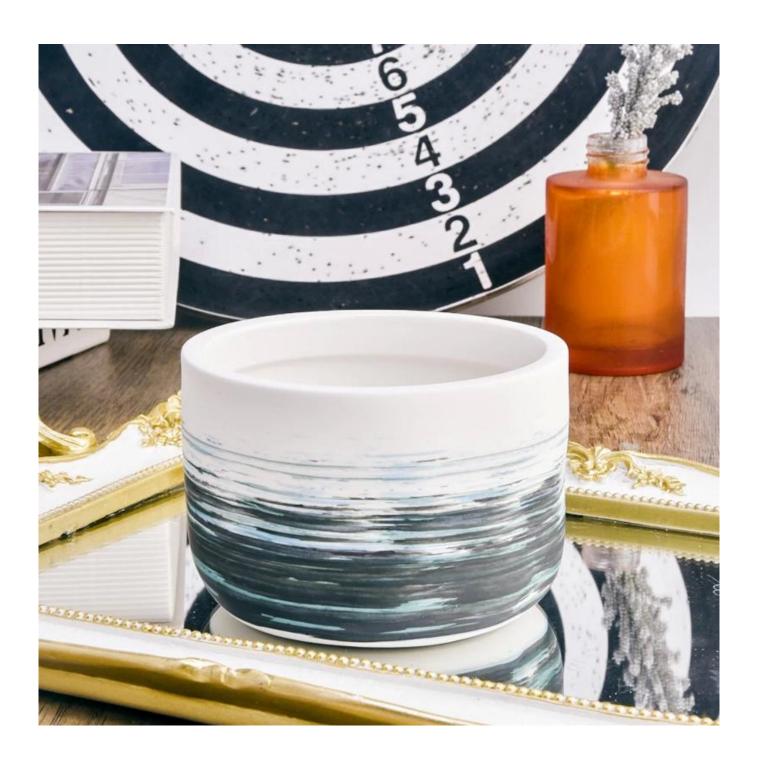

Unusual shape and simple style - perfect for showing off your style in any room. High in quality and impressive in style, these ceramic candle jars are perfect for gifts.

The unique shape of the ceramic candle jar is sure to attract the eye.

This decorative ceramic candle jar is the perfect gift for friendship and an elegant high-end gift for your loved ones.

This young and vibrant ceramic candle jar offers a variety of options. Whether it's

a candle jar, or a storage jar that can bring warmth and happiness to your life, custom patterned jars offer you more options to match your home decor. You can create more patterns for your candle brand!