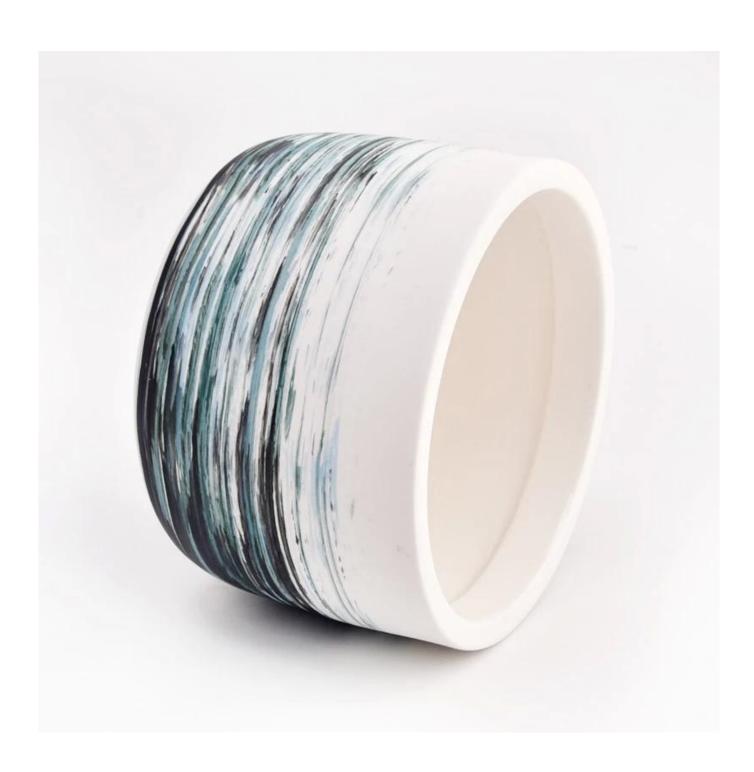

Unusual shape and simple style - perfect for showing off your style in any room. High in quality and impressive in style, these ceramic candle jars are perfect for gifts.

The unique shape of the ceramic candle jar is sure to attract the eye.

This decorative ceramic candle jar is the perfect gift for friendship and an elegant high-end gift for your loved ones.

This young and vibrant ceramic candle jar offers a variety of options. Whether it's

a candle jar, or a storage jar that can bring warmth and happiness to your life, custom patterned jars offer you more options to match your home decor. You can create more patterns for your candle brand!