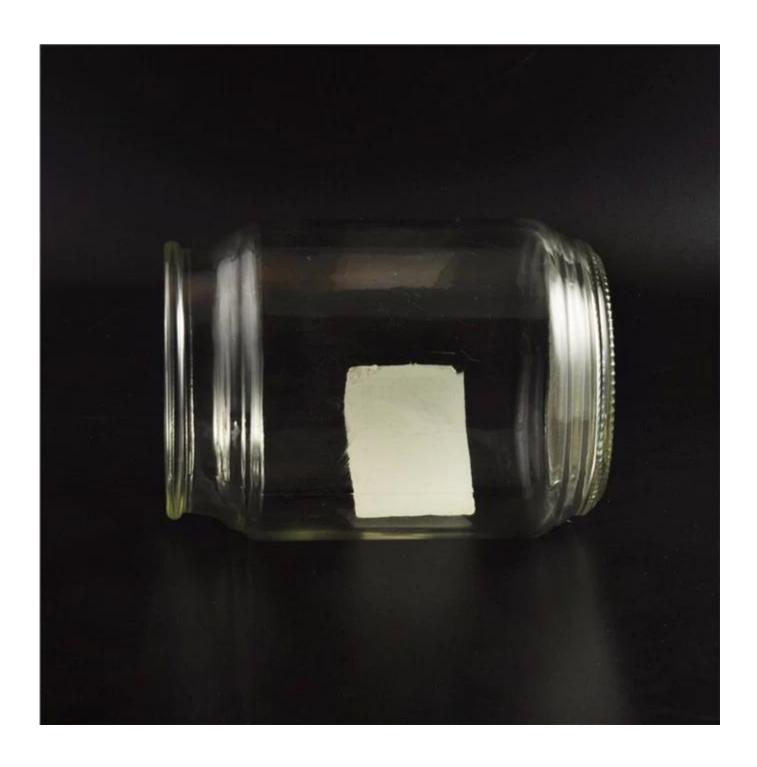

## Mutli-functons and applications clear glass jar

**Product Details** 

| Item Name          | Mutli-functons and applications clear glass jar                                                                                                         |  |  |  |
|--------------------|---------------------------------------------------------------------------------------------------------------------------------------------------------|--|--|--|
| Item<br>number.    | SGHP160111903                                                                                                                                           |  |  |  |
| Size               | Top Dia:85mm<br>Bottom Dia:85mm<br>Height:133mm<br>Weight:355g<br>Capacity:777ml                                                                        |  |  |  |
| Weight             | 940g                                                                                                                                                    |  |  |  |
| Sample time        | 1.5 days to exist in the shape and size of the products 2:15 days if you need new shape and size of products                                            |  |  |  |
| Packing            | Security packaging normal 24pcs / 36pcs / 48pcs per carton etc. export with egg divider                                                                 |  |  |  |
| MOQ                | 10,000pcs                                                                                                                                               |  |  |  |
| Delivery time      | Within 35 days after order confirmed                                                                                                                    |  |  |  |
| Payment<br>terms   | 30% deposit by T / T in advance, the balance after showing the copy of B / L $$                                                                         |  |  |  |
| Product<br>Feature | 1.High quality and competitive prices 2.Meet FDA, SGS, LFGB test etc. 3.Eco-friendly 4.Widely applies to wedding, party, house, bar etc. 5.Machine made |  |  |  |