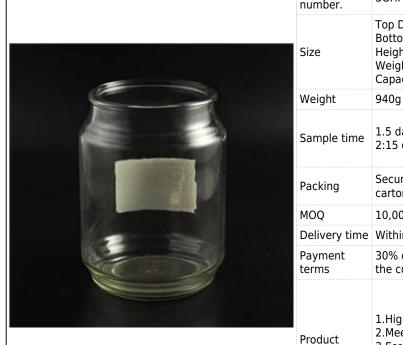

## Mutli-functons and applications clear glass jar

**Product Details** 

| Item Name          | Mutli-functons and applications clear glass jar                                                                                                         |  |  |  |
|--------------------|---------------------------------------------------------------------------------------------------------------------------------------------------------|--|--|--|
| Item<br>number.    | SGHP160111903                                                                                                                                           |  |  |  |
| Size               | Top Dia:85mm<br>Bottom Dia:85mm<br>Height:133mm<br>Weight:355g<br>Capacity:777ml                                                                        |  |  |  |
| Weight             | 940g                                                                                                                                                    |  |  |  |
| Sample time        | 1.5 days to exist in the shape and size of the products 2:15 days if you need new shape and size of products                                            |  |  |  |
| Packing            | Security packaging normal 24pcs / 36pcs / 48pcs per carton etc. export with egg divider                                                                 |  |  |  |
| MOQ                | 10,000pcs                                                                                                                                               |  |  |  |
| Delivery time      | Within 35 days after order confirmed                                                                                                                    |  |  |  |
| Payment<br>terms   | 30% deposit by T / T in advance, the balance after showing the copy of B / L $$                                                                         |  |  |  |
| Product<br>Feature | 1.High quality and competitive prices 2.Meet FDA, SGS, LFGB test etc. 3.Eco-friendly 4.Widely applies to wedding, party, house, bar etc. 5.Machine made |  |  |  |