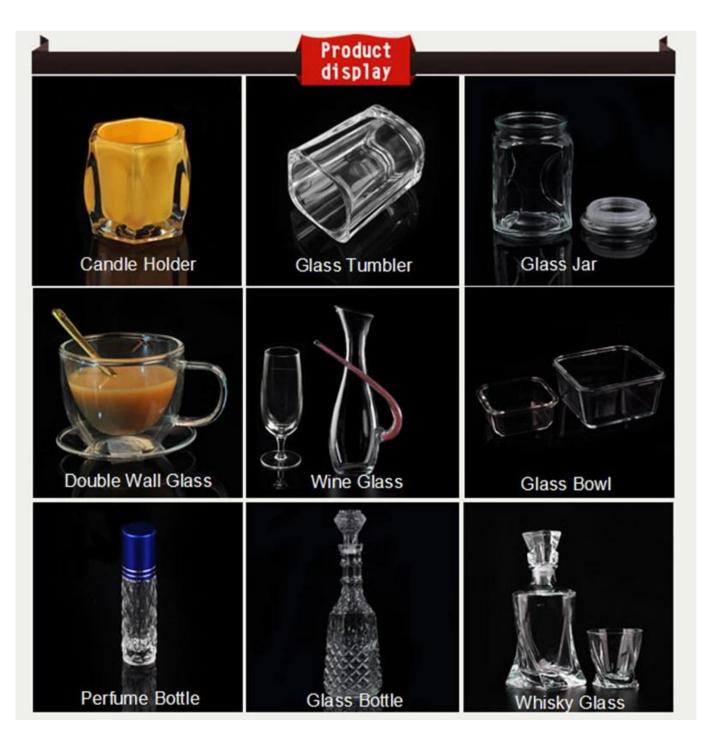

## Mutli-functons and applications clear glass jar

**Product Details** 

| Item Name          | Mutli-functons and applications clear glass jar                                                                                                         |  |  |  |
|--------------------|---------------------------------------------------------------------------------------------------------------------------------------------------------|--|--|--|
| Item<br>number.    | SGHP160111903                                                                                                                                           |  |  |  |
| Size               | Top Dia:85mm<br>Bottom Dia:85mm<br>Height:133mm<br>Weight:355g<br>Capacity:777ml                                                                        |  |  |  |
| Weight             | 940g                                                                                                                                                    |  |  |  |
| Sample time        | 1.5 days to exist in the shape and size of the products 2:15 days if you need new shape and size of products                                            |  |  |  |
| Packing            | Security packaging normal 24pcs / 36pcs / 48pcs per carton etc. export with egg divider                                                                 |  |  |  |
| MOQ                | 10,000pcs                                                                                                                                               |  |  |  |
| Delivery time      | Within 35 days after order confirmed                                                                                                                    |  |  |  |
| Payment<br>terms   | 30% deposit by T / T in advance, the balance after showing the copy of B / L $$                                                                         |  |  |  |
| Product<br>Feature | 1.High quality and competitive prices 2.Meet FDA, SGS, LFGB test etc. 3.Eco-friendly 4.Widely applies to wedding, party, house, bar etc. 5.Machine made |  |  |  |