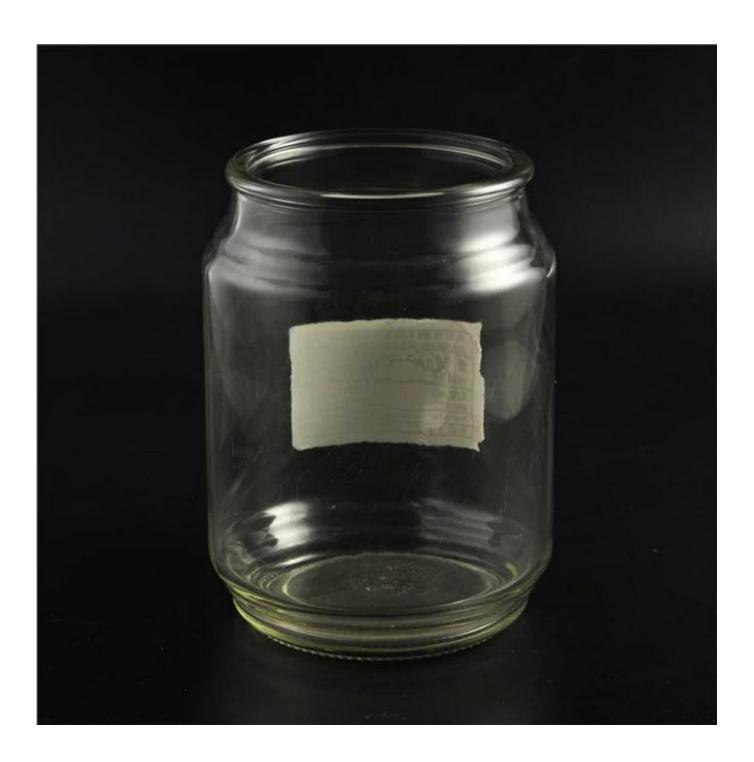

## Mutli-functons and applications clear glass jar

**Product Details** 

| Item Name          | Mutli-functons and applications clear glass jar                                                                                                         |  |  |  |
|--------------------|---------------------------------------------------------------------------------------------------------------------------------------------------------|--|--|--|
| Item<br>number.    | SGHP160111903                                                                                                                                           |  |  |  |
| Size               | Top Dia:85mm<br>Bottom Dia:85mm<br>Height:133mm<br>Weight:355g<br>Capacity:777ml                                                                        |  |  |  |
| Weight             | 940g                                                                                                                                                    |  |  |  |
| Sample time        | 1.5 days to exist in the shape and size of the products 2:15 days if you need new shape and size of products                                            |  |  |  |
| Packing            | Security packaging normal 24pcs / 36pcs / 48pcs per carton etc. export with egg divider                                                                 |  |  |  |
| MOQ                | 10,000pcs                                                                                                                                               |  |  |  |
| Delivery time      | Within 35 days after order confirmed                                                                                                                    |  |  |  |
| Payment<br>terms   | 30% deposit by T / T in advance, the balance after showing the copy of B / L $$                                                                         |  |  |  |
| Product<br>Feature | 1.High quality and competitive prices 2.Meet FDA, SGS, LFGB test etc. 3.Eco-friendly 4.Widely applies to wedding, party, house, bar etc. 5.Machine made |  |  |  |