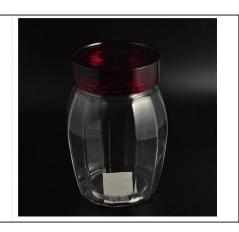

## Mutli-functons and applications clear glass jar

**Product Details** 

| Item Name          | Mutli-functons and applications clear glass jar                                                                                                         |  |  |  |
|--------------------|---------------------------------------------------------------------------------------------------------------------------------------------------------|--|--|--|
| Item<br>number.    | SGHP160111903                                                                                                                                           |  |  |  |
| Size               | Top Dia:85mm<br>Bottom Dia:85mm<br>Height:133mm<br>Weight:355g<br>Capacity:777ml                                                                        |  |  |  |
| Weight             | 940g                                                                                                                                                    |  |  |  |
| Sample time        | 1.5 days to exist in the shape and size of the products 2:15 days if you need new shape and size of products                                            |  |  |  |
| Packing            | Security packaging normal 24pcs / 36pcs / 48pcs per carton etc. export with egg divider                                                                 |  |  |  |
| MOQ                | 10,000pcs                                                                                                                                               |  |  |  |
| Delivery time      | Within 35 days after order confirmed                                                                                                                    |  |  |  |
| Payment<br>terms   | 30% deposit by T / T in advance, the balance after showing the copy of B / L $$                                                                         |  |  |  |
| Product<br>Feature | 1.High quality and competitive prices 2.Meet FDA, SGS, LFGB test etc. 3.Eco-friendly 4.Widely applies to wedding, party, house, bar etc. 5.Machine made |  |  |  |