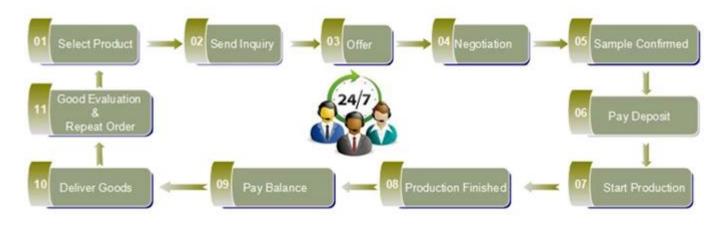

## Mutli-functons and applications clear glass jar

**Product Details** 

| Item Name          | Mutli-functons and applications clear glass jar                                                                                                         |  |  |  |
|--------------------|---------------------------------------------------------------------------------------------------------------------------------------------------------|--|--|--|
| Item<br>number.    | SGHP160111903                                                                                                                                           |  |  |  |
| Size               | Top Dia:85mm<br>Bottom Dia:85mm<br>Height:133mm<br>Weight:355g<br>Capacity:777ml                                                                        |  |  |  |
| Weight             | 940g                                                                                                                                                    |  |  |  |
| Sample time        | 1.5 days to exist in the shape and size of the products 2:15 days if you need new shape and size of products                                            |  |  |  |
| Packing            | Security packaging normal 24pcs / 36pcs / 48pcs per carton etc. export with egg divider                                                                 |  |  |  |
| MOQ                | 10,000pcs                                                                                                                                               |  |  |  |
| Delivery time      | Within 35 days after order confirmed                                                                                                                    |  |  |  |
| Payment<br>terms   | 30% deposit by T / T in advance, the balance after showing the copy of B / L $$                                                                         |  |  |  |
| Product<br>Feature | 1.High quality and competitive prices 2.Meet FDA, SGS, LFGB test etc. 3.Eco-friendly 4.Widely applies to wedding, party, house, bar etc. 5.Machine made |  |  |  |