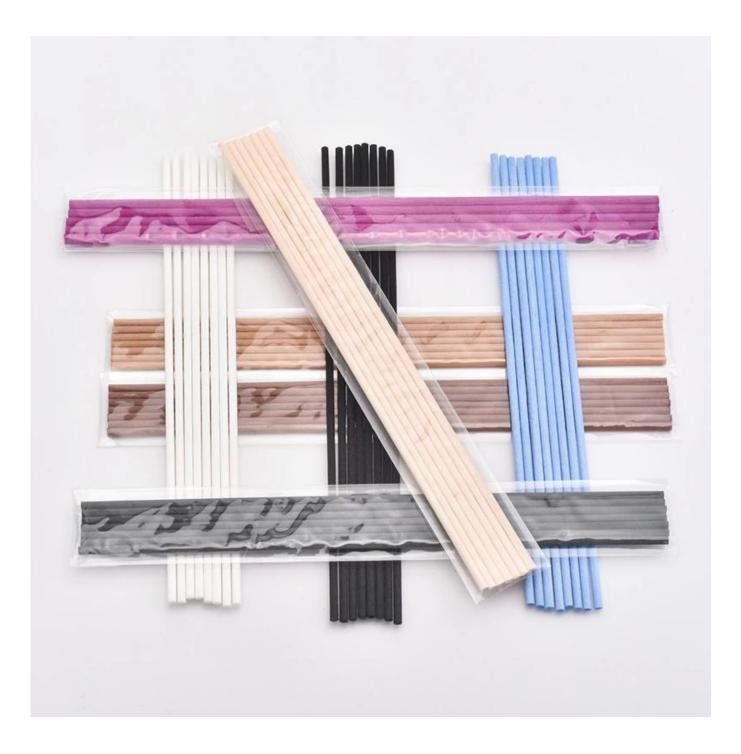

3) Sunny adapts extra six steps for inspection of shipments. No (major) quality complaints on products produced for nine consecutive years.

| ltem number.     | SGJX19061201                                                              |
|------------------|---------------------------------------------------------------------------|
| Material         | Reed                                                                      |
|                  |                                                                           |
| Sample time      | 1. 5 days if there is glass shape and size                                |
|                  | 2. 15 days, if you need new shapes and sizes glass                        |
| Packing          | The usual packing, 4 pieces in the inner box, 48 pieces box               |
| Product Capacity | 500,000 ~ 1,000,000 pieces per month                                      |
| Delivery time    | Within 35 days after sampling and order confirmed                         |
| Payment terms    | 30% deposit by T / T in advance and balance against copy of B / L         |
| Delivery         | By sea, by air, through express and shipping agent acceptable             |
|                  | 1. Home decorations glass candle jar from high quality                    |
| Product Features | 2. Suitable for use at hotel, home, etc.                                  |
|                  | 3. Meet the ASTM Test                                                     |
|                  | 1. Various designs and sizes for selection                                |
|                  | 2 Any color painted, cool, plating, laser model Processing cutter         |
| For your choice  | 3. Special package as shrink film, color gift box, white gift box, etc.   |
|                  | 4. We are the exclusive employee of quality control                       |
|                  | 5. We have a professional workshop and warehouse for ensure delivery time |