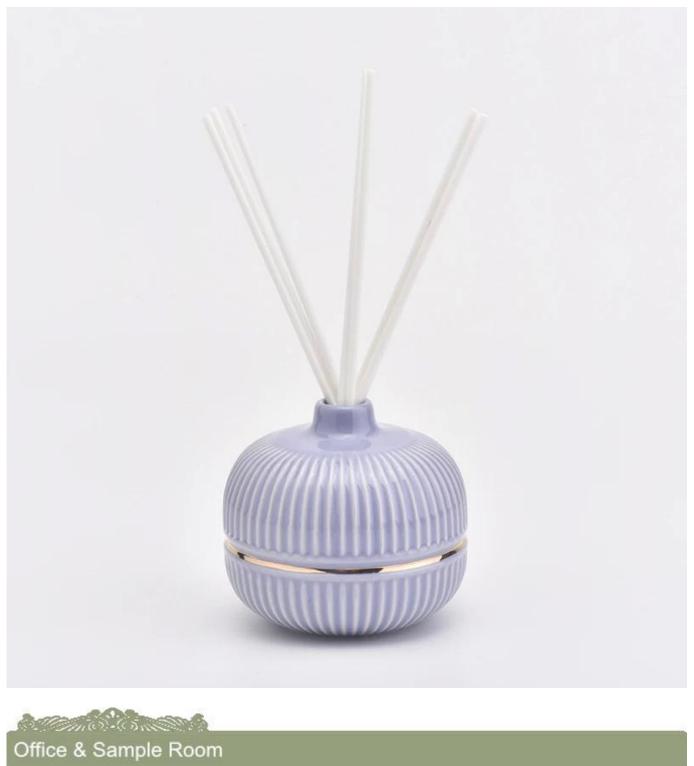

## Multi-color reed diffuser home perfume decoration

3) Sunny adapts extra six steps for inspection of shipments. No (major) quality complaints on products produced for nine consecutive years.

| ltem number.     | SGJX19061201                                                              |
|------------------|---------------------------------------------------------------------------|
| Material         | Reed                                                                      |
|                  |                                                                           |
| Sample time      | 1. 5 days if there is glass shape and size                                |
|                  | 2. 15 days, if you need new shapes and sizes glass                        |
| Packing          | The usual packing, 4 pieces in the inner box, 48 pieces box               |
| Product Capacity | 500,000 ~ 1,000,000 pieces per month                                      |
| Delivery time    | Within 35 days after sampling and order confirmed                         |
| Payment terms    | 30% deposit by T / T in advance and balance against copy of B / L         |
| Delivery         | By sea, by air, through express and shipping agent acceptable             |
|                  | 1. Home decorations glass candle jar from high quality                    |
| Product Features | 2. Suitable for use at hotel, home, etc.                                  |
|                  | 3. Meet the ASTM Test                                                     |
|                  | 1. Various designs and sizes for selection                                |
|                  | 2 Any color painted, cool, plating, laser model Processing cutter         |
| For your choice  | 3. Special package as shrink film, color gift box, white gift box, etc.   |
|                  | 4. We are the exclusive employee of quality control                       |
|                  | 5. We have a professional workshop and warehouse for ensure delivery time |