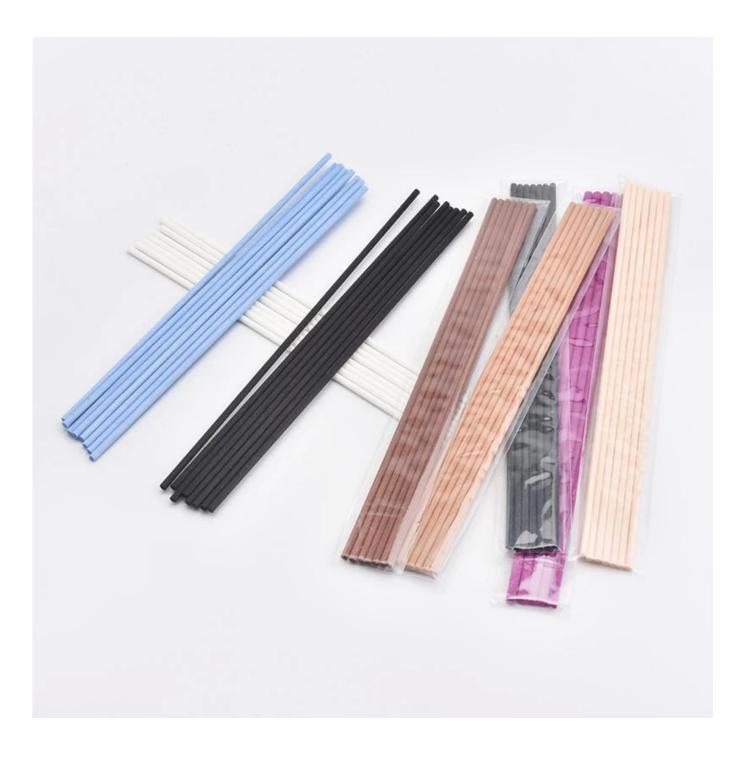

3) Sunny adapts extra six steps for inspection of shipments. No (major) quality complaints on products produced for nine consecutive years.

| ltem number.     | SGJX19061201                                                              |
|------------------|---------------------------------------------------------------------------|
| Material         | Reed                                                                      |
|                  |                                                                           |
| Sample time      | 1. 5 days if there is glass shape and size                                |
|                  | 2. 15 days, if you need new shapes and sizes glass                        |
| Packing          | The usual packing, 4 pieces in the inner box, 48 pieces box               |
| Product Capacity | 500,000 ~ 1,000,000 pieces per month                                      |
| Delivery time    | Within 35 days after sampling and order confirmed                         |
| Payment terms    | 30% deposit by T / T in advance and balance against copy of B / L         |
| Delivery         | By sea, by air, through express and shipping agent acceptable             |
|                  | 1. Home decorations glass candle jar from high quality                    |
| Product Features | 2. Suitable for use at hotel, home, etc.                                  |
|                  | 3. Meet the ASTM Test                                                     |
|                  | 1. Various designs and sizes for selection                                |
|                  | 2 Any color painted, cool, plating, laser model Processing cutter         |
| For your choice  | 3. Special package as shrink film, color gift box, white gift box, etc.   |
|                  | 4. We are the exclusive employee of quality control                       |
|                  | 5. We have a professional workshop and warehouse for ensure delivery time |