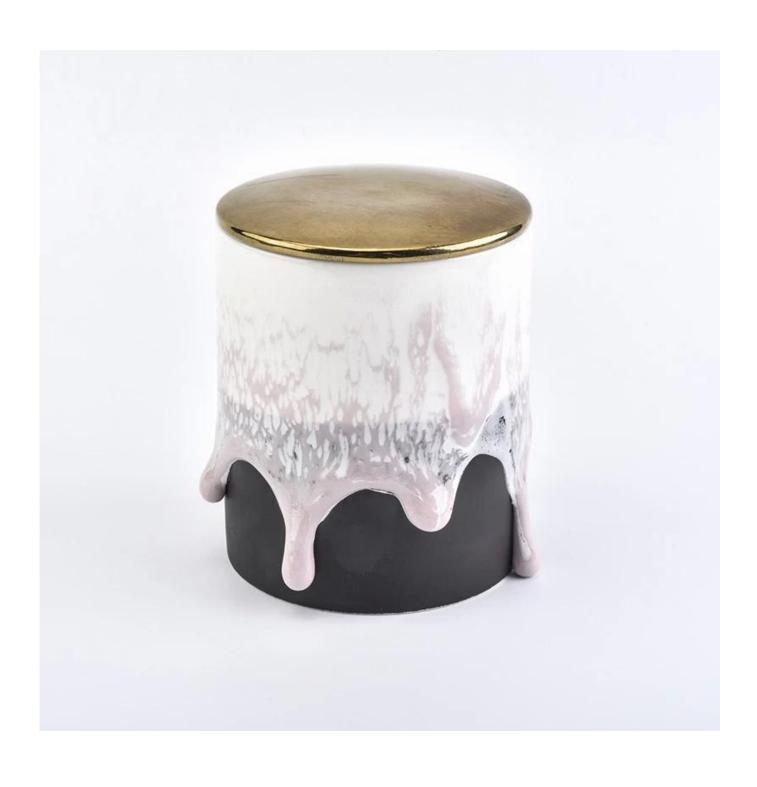

# Multi-color ceramic candle vessel with lid New Arrival

|               | Item number: SGSQ18070503                                                                                                                         |
|---------------|---------------------------------------------------------------------------------------------------------------------------------------------------|
|               | Top dia: 75.8mm                                                                                                                                   |
| Specification | Bottom dia: 74.7mm                                                                                                                                |
|               | Height: 88mm                                                                                                                                      |
|               | Weight: 227g                                                                                                                                      |
|               | Capacity: 272ml                                                                                                                                   |
|               | Lid:                                                                                                                                              |
|               | Dia: 75.3mm                                                                                                                                       |
|               | Height: 9.6mm                                                                                                                                     |
|               | Weight:47g                                                                                                                                        |
|               | Color black white base with pink cover                                                                                                            |
|               | edidi bidek wiite base war pink cover                                                                                                             |
|               | 1. We are the professional candle holder manufacturer, major in different kinds of candle holders,                                                |
|               | ranging from glass candle holder, ceramic candle holder, marble candle holder, Concrete candle holder,                                            |
|               | Tin candle holder, Stainless candle jar etc.                                                                                                      |
|               | 2. Perfect for home/store/super market/restaurant/hotel/bar/KTV etc.                                                                              |
| Our strength  | 3. With professional designer team, which can help design and open new mould based on your requirement.                                           |
|               | 4. Post processing: color coating, plating, mercury, iridescent, engraving, printing, decal, spray color, frosty, gold plating, hand-drawing etc. |
|               | 5. Small MOQ is acceptable. We have regular products for supporting you.                                                                          |
| Our service   | * Reply you within 24 hours                                                                                                                       |
|               | * Ranges of products for your selections                                                                                                          |
|               | * Completely production system                                                                                                                    |
|               | * Skilled factory workers                                                                                                                         |
|               | * Both machine line and handmade line for your service                                                                                            |
|               | * Experienced QC team inspect the products comprehensively and strictly according                                                                 |
|               | to AQL standard                                                                                                                                   |
|               | * Creative designer innovate newly products over 15 styles monthly                                                                                |
|               | * Professional Logistic department supply to door service                                                                                         |
| MOQ           | 3000pcs                                                                                                                                           |