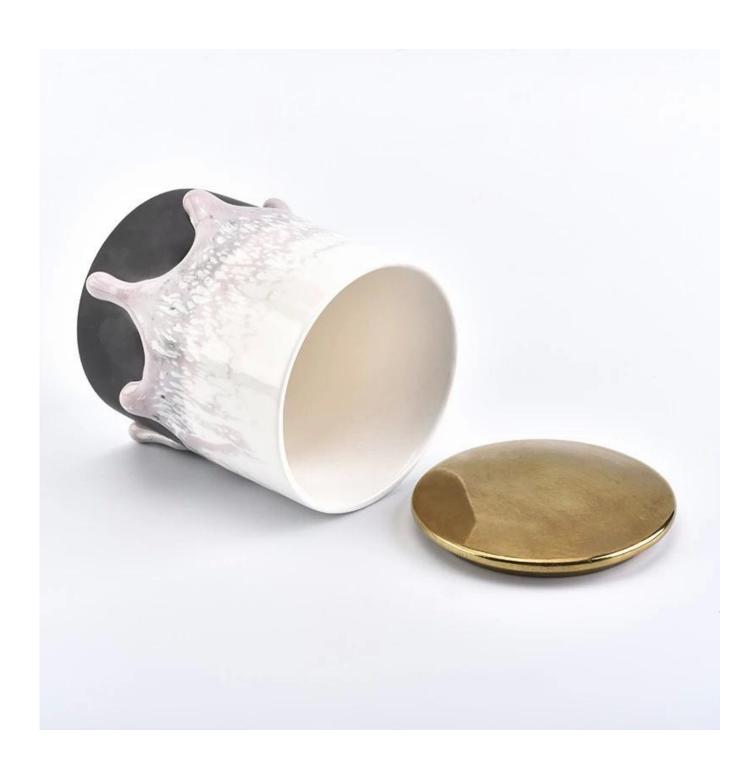

# Multi-color ceramic candle vessel with lid New Arrival

|               | Item number: SGSQ18070503                                                                                                                         |
|---------------|---------------------------------------------------------------------------------------------------------------------------------------------------|
|               | Top dia: 75.8mm                                                                                                                                   |
| Specification | Bottom dia: 74.7mm                                                                                                                                |
|               | Height: 88mm                                                                                                                                      |
|               | Weight: 227g                                                                                                                                      |
|               | Capacity: 272ml                                                                                                                                   |
|               | Lid:                                                                                                                                              |
|               | Dia: 75.3mm                                                                                                                                       |
|               | Height: 9.6mm                                                                                                                                     |
|               | Weight:47g                                                                                                                                        |
|               | Color black white base with pink cover                                                                                                            |
|               | edidi bidek wiite base war pink cover                                                                                                             |
|               | 1. We are the professional candle holder manufacturer, major in different kinds of candle holders,                                                |
|               | ranging from glass candle holder, ceramic candle holder, marble candle holder, Concrete candle holder,                                            |
|               | Tin candle holder, Stainless candle jar etc.                                                                                                      |
|               | 2. Perfect for home/store/super market/restaurant/hotel/bar/KTV etc.                                                                              |
| Our strength  | 3. With professional designer team, which can help design and open new mould based on your requirement.                                           |
|               | 4. Post processing: color coating, plating, mercury, iridescent, engraving, printing, decal, spray color, frosty, gold plating, hand-drawing etc. |
|               | 5. Small MOQ is acceptable. We have regular products for supporting you.                                                                          |
| Our service   | * Reply you within 24 hours                                                                                                                       |
|               | * Ranges of products for your selections                                                                                                          |
|               | * Completely production system                                                                                                                    |
|               | * Skilled factory workers                                                                                                                         |
|               | * Both machine line and handmade line for your service                                                                                            |
|               | * Experienced QC team inspect the products comprehensively and strictly according                                                                 |
|               | to AQL standard                                                                                                                                   |
|               | * Creative designer innovate newly products over 15 styles monthly                                                                                |
|               | * Professional Logistic department supply to door service                                                                                         |
| MOQ           | 3000pcs                                                                                                                                           |