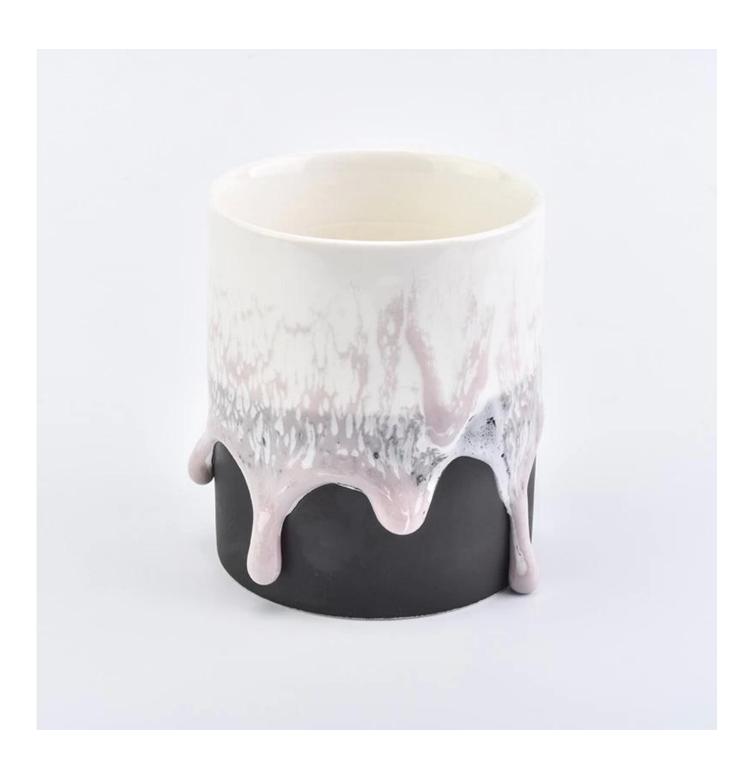

# Multi-color ceramic candle vessel with lid New Arrival

|               | Item number: SGSQ18070503                                                                                                                         |
|---------------|---------------------------------------------------------------------------------------------------------------------------------------------------|
|               | Top dia: 75.8mm                                                                                                                                   |
| Specification | Bottom dia: 74.7mm                                                                                                                                |
|               | Height: 88mm                                                                                                                                      |
|               | Weight: 227g                                                                                                                                      |
|               | Capacity: 272ml                                                                                                                                   |
|               | Lid:                                                                                                                                              |
|               | Dia: 75.3mm                                                                                                                                       |
|               | Height: 9.6mm                                                                                                                                     |
|               | Weight:47g                                                                                                                                        |
|               | Color black white base with pink cover                                                                                                            |
|               | edidi bidek wiite base war pink cover                                                                                                             |
|               | 1. We are the professional candle holder manufacturer, major in different kinds of candle holders,                                                |
|               | ranging from glass candle holder, ceramic candle holder, marble candle holder, Concrete candle holder,                                            |
|               | Tin candle holder, Stainless candle jar etc.                                                                                                      |
|               | 2. Perfect for home/store/super market/restaurant/hotel/bar/KTV etc.                                                                              |
| Our strength  | 3. With professional designer team, which can help design and open new mould based on your requirement.                                           |
|               | 4. Post processing: color coating, plating, mercury, iridescent, engraving, printing, decal, spray color, frosty, gold plating, hand-drawing etc. |
|               | 5. Small MOQ is acceptable. We have regular products for supporting you.                                                                          |
| Our service   | * Reply you within 24 hours                                                                                                                       |
|               | * Ranges of products for your selections                                                                                                          |
|               | * Completely production system                                                                                                                    |
|               | * Skilled factory workers                                                                                                                         |
|               | * Both machine line and handmade line for your service                                                                                            |
|               | * Experienced QC team inspect the products comprehensively and strictly according                                                                 |
|               | to AQL standard                                                                                                                                   |
|               | * Creative designer innovate newly products over 15 styles monthly                                                                                |
|               | * Professional Logistic department supply to door service                                                                                         |
| MOQ           | 3000pcs                                                                                                                                           |