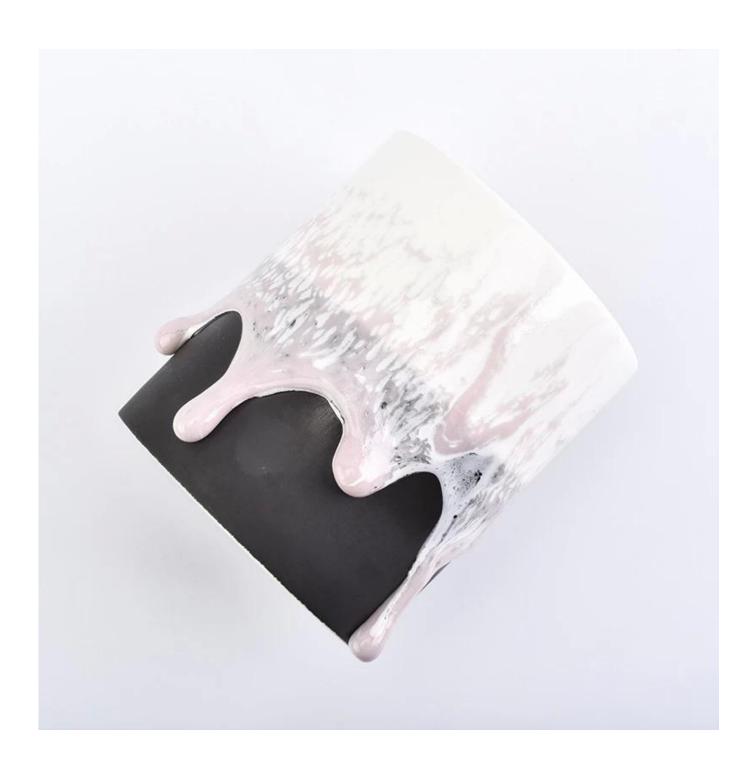

# Multi-color ceramic candle vessel with lid New Arrival

|               | Item number: SGSQ18070503                                                                                                                         |
|---------------|---------------------------------------------------------------------------------------------------------------------------------------------------|
|               | Top dia: 75.8mm                                                                                                                                   |
| Specification | Bottom dia: 74.7mm                                                                                                                                |
|               | Height: 88mm                                                                                                                                      |
|               | Weight: 227g                                                                                                                                      |
|               | Capacity: 272ml                                                                                                                                   |
|               | Lid:                                                                                                                                              |
|               | Dia: 75.3mm                                                                                                                                       |
|               | Height: 9.6mm                                                                                                                                     |
|               | Weight:47g                                                                                                                                        |
|               | Color black white base with pink cover                                                                                                            |
|               | edidi bidek wiite base war pink cover                                                                                                             |
|               | 1. We are the professional candle holder manufacturer, major in different kinds of candle holders,                                                |
|               | ranging from glass candle holder, ceramic candle holder, marble candle holder, Concrete candle holder,                                            |
|               | Tin candle holder, Stainless candle jar etc.                                                                                                      |
|               | 2. Perfect for home/store/super market/restaurant/hotel/bar/KTV etc.                                                                              |
| Our strength  | 3. With professional designer team, which can help design and open new mould based on your requirement.                                           |
|               | 4. Post processing: color coating, plating, mercury, iridescent, engraving, printing, decal, spray color, frosty, gold plating, hand-drawing etc. |
|               | 5. Small MOQ is acceptable. We have regular products for supporting you.                                                                          |
| Our service   | * Reply you within 24 hours                                                                                                                       |
|               | * Ranges of products for your selections                                                                                                          |
|               | * Completely production system                                                                                                                    |
|               | * Skilled factory workers                                                                                                                         |
|               | * Both machine line and handmade line for your service                                                                                            |
|               | * Experienced QC team inspect the products comprehensively and strictly according                                                                 |
|               | to AQL standard                                                                                                                                   |
|               | * Creative designer innovate newly products over 15 styles monthly                                                                                |
|               | * Professional Logistic department supply to door service                                                                                         |
| MOQ           | 3000pcs                                                                                                                                           |