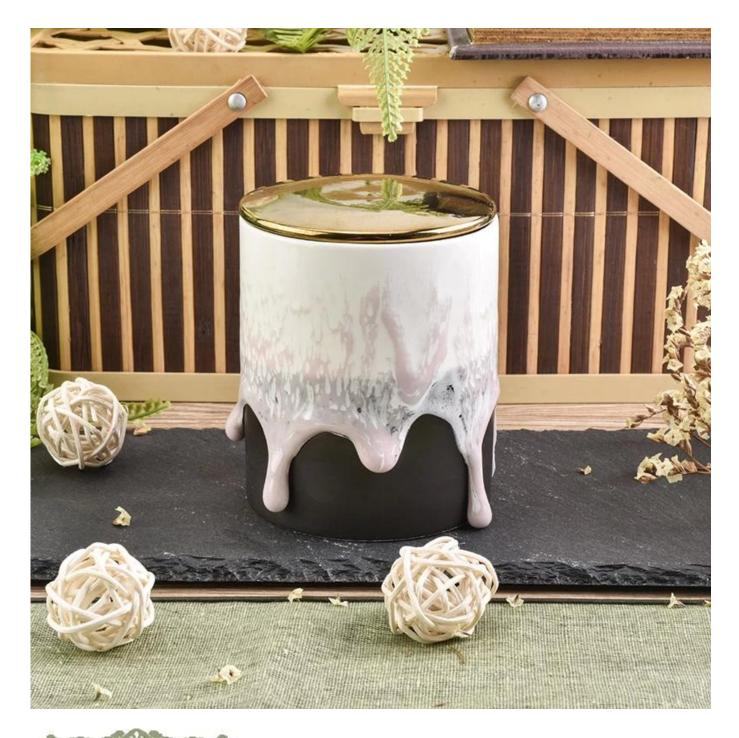

# Multi-color ceramic candle vessel with lid New Arrival

|               | Item number: SGSQ18070503                                                                                                                         |
|---------------|---------------------------------------------------------------------------------------------------------------------------------------------------|
|               | Top dia: 75.8mm                                                                                                                                   |
| Specification | Bottom dia: 74.7mm                                                                                                                                |
|               | Height: 88mm                                                                                                                                      |
|               | Weight: 227g                                                                                                                                      |
|               | Capacity: 272ml                                                                                                                                   |
|               | Lid:                                                                                                                                              |
|               | Dia: 75.3mm                                                                                                                                       |
|               | Height: 9.6mm                                                                                                                                     |
|               | Weight:47g                                                                                                                                        |
|               | Color black white base with pink cover                                                                                                            |
|               | edidi bidek wiite base war pink cover                                                                                                             |
|               | 1. We are the professional candle holder manufacturer, major in different kinds of candle holders,                                                |
|               | ranging from glass candle holder, ceramic candle holder, marble candle holder, Concrete candle holder,                                            |
|               | Tin candle holder, Stainless candle jar etc.                                                                                                      |
|               | 2. Perfect for home/store/super market/restaurant/hotel/bar/KTV etc.                                                                              |
| Our strength  | 3. With professional designer team, which can help design and open new mould based on your requirement.                                           |
|               | 4. Post processing: color coating, plating, mercury, iridescent, engraving, printing, decal, spray color, frosty, gold plating, hand-drawing etc. |
|               | 5. Small MOQ is acceptable. We have regular products for supporting you.                                                                          |
| Our service   | * Reply you within 24 hours                                                                                                                       |
|               | * Ranges of products for your selections                                                                                                          |
|               | * Completely production system                                                                                                                    |
|               | * Skilled factory workers                                                                                                                         |
|               | * Both machine line and handmade line for your service                                                                                            |
|               | * Experienced QC team inspect the products comprehensively and strictly according                                                                 |
|               | to AQL standard                                                                                                                                   |
|               | * Creative designer innovate newly products over 15 styles monthly                                                                                |
|               | * Professional Logistic department supply to door service                                                                                         |
| MOQ           | 3000pcs                                                                                                                                           |