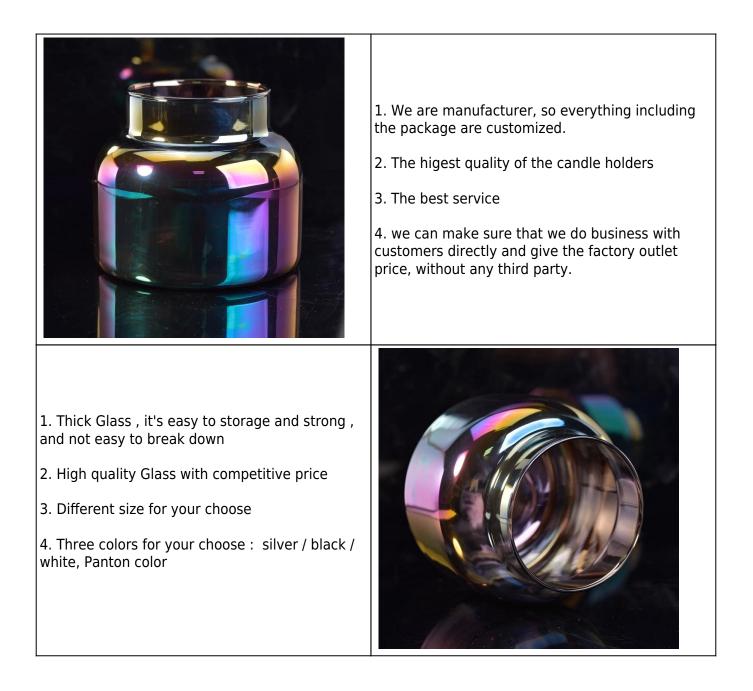

# Mouth blown ombre shiny plating glass candle jars

 Item No.
 SGLYP17042222

 Sizes
 Top dia:82mm

 Bottom dia:120mm

 Height:100mm

 Weight:255

 Capacity:805ml

| MOQ            | 10000pcs                                                                                                                                                                                                                                                                                                                                                                                                                                                                                                                                                                                                                                                                                                                                                                                                                                  |
|----------------|-------------------------------------------------------------------------------------------------------------------------------------------------------------------------------------------------------------------------------------------------------------------------------------------------------------------------------------------------------------------------------------------------------------------------------------------------------------------------------------------------------------------------------------------------------------------------------------------------------------------------------------------------------------------------------------------------------------------------------------------------------------------------------------------------------------------------------------------|
| Accessories    | cap, ceramic/metal/wood lid, wax, wick, shear etc                                                                                                                                                                                                                                                                                                                                                                                                                                                                                                                                                                                                                                                                                                                                                                                         |
| Finish         | decal, color coating, mercury, laser, frosted, plating, glazed etc.                                                                                                                                                                                                                                                                                                                                                                                                                                                                                                                                                                                                                                                                                                                                                                       |
| Packing        | <ol> <li>24/36/48/72 pcs per standard export packing carton</li> <li>Color/white/brown box packing</li> <li>Luxury gift box packing</li> <li>Shrinking packing</li> <li>Individual/set box packing</li> <li>Customized packing</li> </ol>                                                                                                                                                                                                                                                                                                                                                                                                                                                                                                                                                                                                 |
| Our strength   | <ol> <li>We are the professional <u>candle holder</u> manufacturer, major in different kinds of <u>candle holders</u>, ranging from glass candle holder, ceramic candle holder, marble candle holder, Concrete candle holder, <u>Tin candle holder</u>, <u>Stainless candle jar</u> etc.</li> <li>Perfect for home/store/super market/restaurant/hotel/bar/KTV etc.</li> <li>With professional designer team, which can help design and open new mould based on your requirement.</li> <li>Post processing: color coating, plating, mercury, iridescent, engraving, printing, decal, spray color, frosty, gold plating, hand-drawing etc.</li> <li>Small MOQ is acceptable. We have regular products for supporting you.</li> </ol>                                                                                                       |
| Our service    | <ul> <li>* Reply you within 24 hours</li> <li>* Ranges of products for your selections</li> <li>* Completely production system</li> <li>* Skilled factory workers</li> <li>* Both machine line and handmade line for your service</li> <li>* Experienced QC team inspect the products comprehensively and strictly according to AQL standard</li> <li>* Creative designer innovate newly products over 15 styles monthly</li> <li>* Professional Logistic department supply to door service</li> </ul>                                                                                                                                                                                                                                                                                                                                    |
| What we can do | <ol> <li>Machine blasted /pressed, elegant pattern, widely use in restaurant/hotel/home/party etc.</li> <li>Special design and accurate quality control make sure every piece offered is as perfect as possible.</li> <li>Logo customized, pattern, size and color etc. could be done according to your drawingsDecal, Carving, electro         plating, sand blasting, paint spraying, etc.         4)OEM machining Wax pouring, Essential oil         5)Packing : PVC box,Windows box, color box, shrinkage wrap are available to make sure it be can sold directly.         Customized paper box.Standard export packing assure safety shipment.         6)Timely delivery, 12000 square meter self-own warehouse holding large stock to enable our supply.         7)Eco-Friendly, pass FDA, CA65,LFGB standard test.     </li> </ol> |