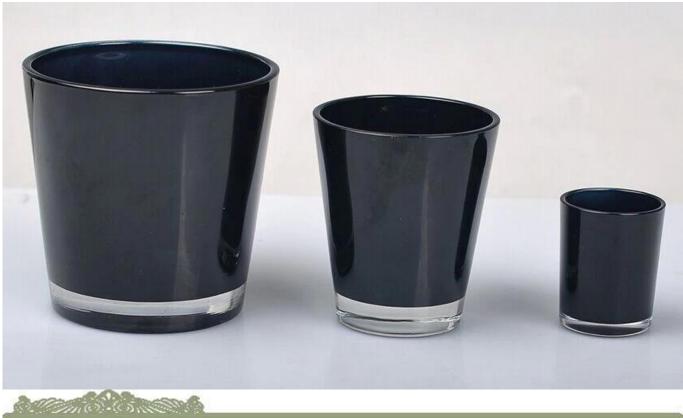

# Mouth blown ombre shiny plating glass candle jars

 Item No.
 SGLYP17042222

 Sizes
 Top dia:82mm

 Bottom dia:120mm

 Height:100mm

 Weight:255

 Capacity:805ml

| MOQ            | 10000pcs                                                                                                                                                                                                                                                                                                                                                                                                                                                                                                                                                                                                                                                                                                                                                                                                                                  |
|----------------|-------------------------------------------------------------------------------------------------------------------------------------------------------------------------------------------------------------------------------------------------------------------------------------------------------------------------------------------------------------------------------------------------------------------------------------------------------------------------------------------------------------------------------------------------------------------------------------------------------------------------------------------------------------------------------------------------------------------------------------------------------------------------------------------------------------------------------------------|
| Accessories    | cap, ceramic/metal/wood lid, wax, wick, shear etc                                                                                                                                                                                                                                                                                                                                                                                                                                                                                                                                                                                                                                                                                                                                                                                         |
| Finish         | decal, color coating, mercury, laser, frosted, plating, glazed etc.                                                                                                                                                                                                                                                                                                                                                                                                                                                                                                                                                                                                                                                                                                                                                                       |
| Packing        | <ol> <li>24/36/48/72 pcs per standard export packing carton</li> <li>Color/white/brown box packing</li> <li>Luxury gift box packing</li> <li>Shrinking packing</li> <li>Individual/set box packing</li> <li>Customized packing</li> </ol>                                                                                                                                                                                                                                                                                                                                                                                                                                                                                                                                                                                                 |
| Our strength   | <ol> <li>We are the professional <u>candle holder</u> manufacturer, major in different kinds of <u>candle holders</u>, ranging from glass candle holder, ceramic candle holder, marble candle holder, Concrete candle holder, <u>Tin candle holder</u>, <u>Stainless candle jar</u> etc.</li> <li>Perfect for home/store/super market/restaurant/hotel/bar/KTV etc.</li> <li>With professional designer team, which can help design and open new mould based on your requirement.</li> <li>Post processing: color coating, plating, mercury, iridescent, engraving, printing, decal, spray color, frosty, gold plating, hand-drawing etc.</li> <li>Small MOQ is acceptable. We have regular products for supporting you.</li> </ol>                                                                                                       |
| Our service    | <ul> <li>* Reply you within 24 hours</li> <li>* Ranges of products for your selections</li> <li>* Completely production system</li> <li>* Skilled factory workers</li> <li>* Both machine line and handmade line for your service</li> <li>* Experienced QC team inspect the products comprehensively and strictly according to AQL standard</li> <li>* Creative designer innovate newly products over 15 styles monthly</li> <li>* Professional Logistic department supply to door service</li> </ul>                                                                                                                                                                                                                                                                                                                                    |
| What we can do | <ol> <li>Machine blasted /pressed, elegant pattern, widely use in restaurant/hotel/home/party etc.</li> <li>Special design and accurate quality control make sure every piece offered is as perfect as possible.</li> <li>Logo customized, pattern, size and color etc. could be done according to your drawingsDecal, Carving, electro         plating, sand blasting, paint spraying, etc.         4)OEM machining Wax pouring, Essential oil         5)Packing : PVC box,Windows box, color box, shrinkage wrap are available to make sure it be can sold directly.         Customized paper box.Standard export packing assure safety shipment.         6)Timely delivery, 12000 square meter self-own warehouse holding large stock to enable our supply.         7)Eco-Friendly, pass FDA, CA65,LFGB standard test.     </li> </ol> |