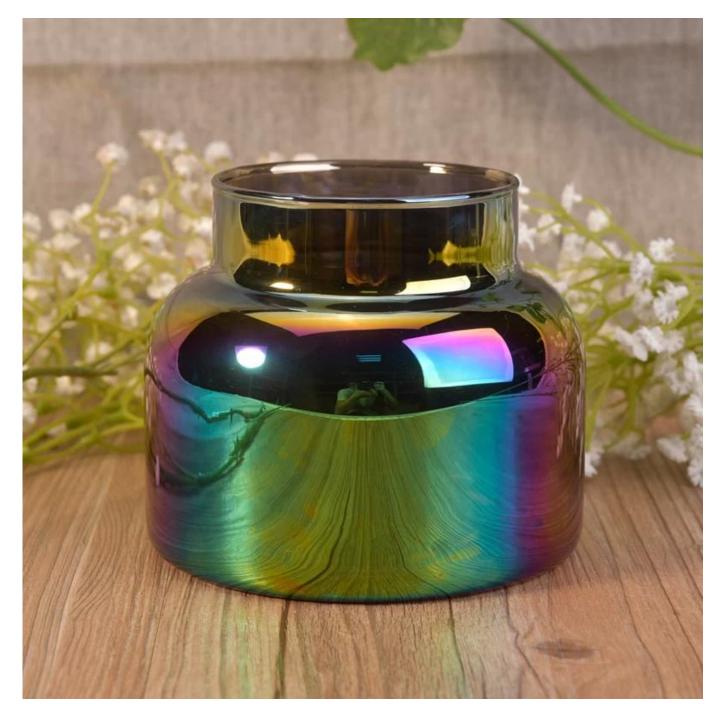

# Mouth blown ombre shiny plating glass candle jars

 Item No.
 SGLYP17042222

 Sizes
 Top dia:82mm

 Bottom dia:120mm

 Height:100mm

 Weight:255

 Capacity:805ml

| MOQ            | 10000pcs                                                                                                                                                                                                                                                                                                                                                                                                                                                                                                                                                                                                                                                                                                                                                                                                                                  |
|----------------|-------------------------------------------------------------------------------------------------------------------------------------------------------------------------------------------------------------------------------------------------------------------------------------------------------------------------------------------------------------------------------------------------------------------------------------------------------------------------------------------------------------------------------------------------------------------------------------------------------------------------------------------------------------------------------------------------------------------------------------------------------------------------------------------------------------------------------------------|
| Accessories    | cap, ceramic/metal/wood lid, wax, wick, shear etc                                                                                                                                                                                                                                                                                                                                                                                                                                                                                                                                                                                                                                                                                                                                                                                         |
| Finish         | decal, color coating, mercury, laser, frosted, plating, glazed etc.                                                                                                                                                                                                                                                                                                                                                                                                                                                                                                                                                                                                                                                                                                                                                                       |
| Packing        | <ol> <li>24/36/48/72 pcs per standard export packing carton</li> <li>Color/white/brown box packing</li> <li>Luxury gift box packing</li> <li>Shrinking packing</li> <li>Individual/set box packing</li> <li>Customized packing</li> </ol>                                                                                                                                                                                                                                                                                                                                                                                                                                                                                                                                                                                                 |
| Our strength   | <ol> <li>We are the professional <u>candle holder</u> manufacturer, major in different kinds of <u>candle holders</u>, ranging from glass candle holder, ceramic candle holder, marble candle holder, Concrete candle holder, <u>Tin candle holder</u>, <u>Stainless candle jar</u> etc.</li> <li>Perfect for home/store/super market/restaurant/hotel/bar/KTV etc.</li> <li>With professional designer team, which can help design and open new mould based on your requirement.</li> <li>Post processing: color coating, plating, mercury, iridescent, engraving, printing, decal, spray color, frosty, gold plating, hand-drawing etc.</li> <li>Small MOQ is acceptable. We have regular products for supporting you.</li> </ol>                                                                                                       |
| Our service    | <ul> <li>* Reply you within 24 hours</li> <li>* Ranges of products for your selections</li> <li>* Completely production system</li> <li>* Skilled factory workers</li> <li>* Both machine line and handmade line for your service</li> <li>* Experienced QC team inspect the products comprehensively and strictly according to AQL standard</li> <li>* Creative designer innovate newly products over 15 styles monthly</li> <li>* Professional Logistic department supply to door service</li> </ul>                                                                                                                                                                                                                                                                                                                                    |
| What we can do | <ol> <li>Machine blasted /pressed, elegant pattern, widely use in restaurant/hotel/home/party etc.</li> <li>Special design and accurate quality control make sure every piece offered is as perfect as possible.</li> <li>Logo customized, pattern, size and color etc. could be done according to your drawingsDecal, Carving, electro         plating, sand blasting, paint spraying, etc.         4)OEM machining Wax pouring, Essential oil         5)Packing : PVC box,Windows box, color box, shrinkage wrap are available to make sure it be can sold directly.         Customized paper box.Standard export packing assure safety shipment.         6)Timely delivery, 12000 square meter self-own warehouse holding large stock to enable our supply.         7)Eco-Friendly, pass FDA, CA65,LFGB standard test.     </li> </ol> |