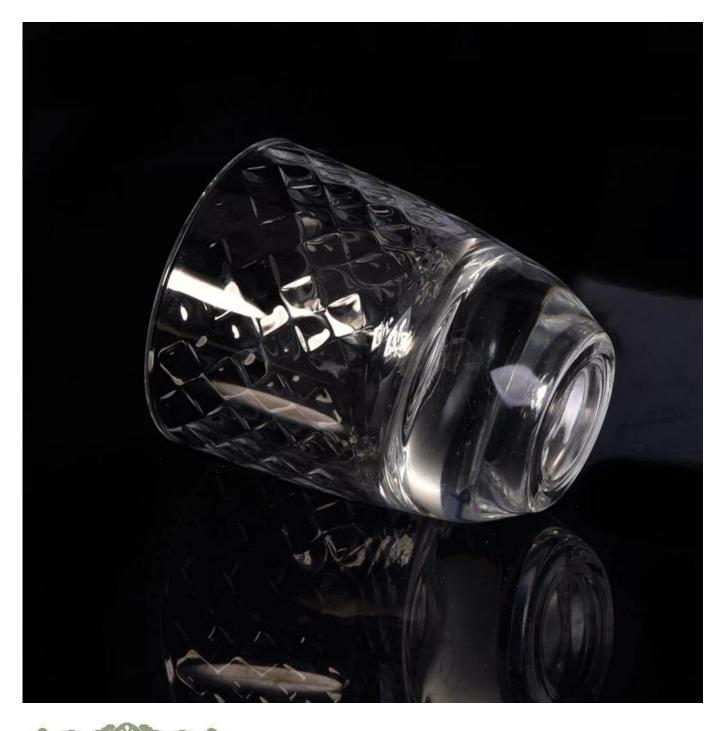

## Mouth blown high white votive glass candle jar with decal

| Product Details  |                                                                                                                                                                                                                                                                                                                                                                    |
|------------------|--------------------------------------------------------------------------------------------------------------------------------------------------------------------------------------------------------------------------------------------------------------------------------------------------------------------------------------------------------------------|
| Item No.         | SGLYP17042416                                                                                                                                                                                                                                                                                                                                                      |
| Material         | High white glass material                                                                                                                                                                                                                                                                                                                                          |
| Process          | machine made                                                                                                                                                                                                                                                                                                                                                       |
| Samples time     | <ul><li>1. 5 days if at exist shaped and size of glass</li><li>2. 15 days if need new shape or size of glass</li></ul>                                                                                                                                                                                                                                             |
| Packing          | Normal packing,4 pcs into inner box, 48 pcs per carton                                                                                                                                                                                                                                                                                                             |
| Product Capacity | 500,000~1,000,000 pcs per month                                                                                                                                                                                                                                                                                                                                    |
| Delivery time    | Within 35 days after the sample and order confirmed                                                                                                                                                                                                                                                                                                                |
| Payment terms    | 30% deposit by T/T in advance and the balance against the copy of B/L                                                                                                                                                                                                                                                                                              |
| Shipment         | By sea, by air, by Express and your shipping agent is acceptable                                                                                                                                                                                                                                                                                                   |
| Product Features | <ol> <li>Machine made votive glass candles jar with high quality</li> <li>Suitable for used in hotel, home, etc.</li> <li>It is eco-friendly</li> <li>Meet ASMT test</li> </ol>                                                                                                                                                                                    |
| For your choices | <ol> <li>Different designs and sizes for choice</li> <li>Any color painted, frost, electroplate, pattern laser carver processing</li> <li>Special package like shrink wrap, color gift box, white gift box etc.</li> <li>We have exclusive workers for quality control</li> <li>We have professional workshop and warehouse to ensure the delivery time</li> </ol> |

#### The features of month blown glass

- 1. Its advantage including abundance sculpt, technics, surface effects, color etc.
- 2. The quality is difficult control and the tolerance of the size, weight and shape are bigger.
- 3. The price is high and the product is limited for the special technic glass.