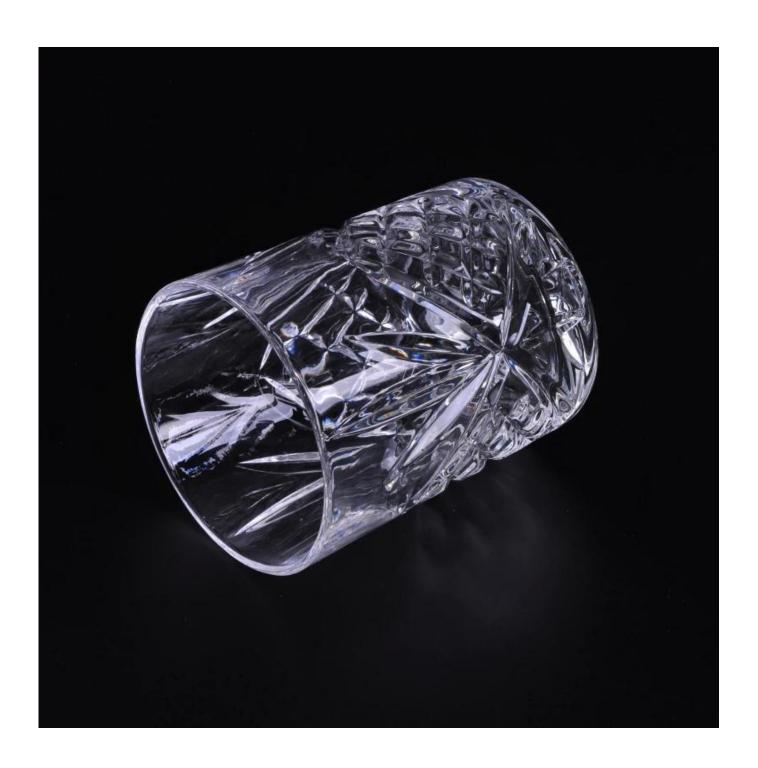

## Mouth blown high white votive glass candle jar with decal

| Product Details  |                                                                                                                                                                                                                                                                                                                                                                    |
|------------------|--------------------------------------------------------------------------------------------------------------------------------------------------------------------------------------------------------------------------------------------------------------------------------------------------------------------------------------------------------------------|
| Item No.         | SGLYP17042416                                                                                                                                                                                                                                                                                                                                                      |
| Material         | High white glass material                                                                                                                                                                                                                                                                                                                                          |
| Process          | machine made                                                                                                                                                                                                                                                                                                                                                       |
| Samples time     | <ul><li>1. 5 days if at exist shaped and size of glass</li><li>2. 15 days if need new shape or size of glass</li></ul>                                                                                                                                                                                                                                             |
| Packing          | Normal packing,4 pcs into inner box, 48 pcs per carton                                                                                                                                                                                                                                                                                                             |
| Product Capacity | 500,000~1,000,000 pcs per month                                                                                                                                                                                                                                                                                                                                    |
| Delivery time    | Within 35 days after the sample and order confirmed                                                                                                                                                                                                                                                                                                                |
| Payment terms    | 30% deposit by T/T in advance and the balance against the copy of B/L                                                                                                                                                                                                                                                                                              |
| Shipment         | By sea, by air, by Express and your shipping agent is acceptable                                                                                                                                                                                                                                                                                                   |
| Product Features | <ol> <li>Machine made votive glass candles jar with high quality</li> <li>Suitable for used in hotel, home, etc.</li> <li>It is eco-friendly</li> <li>Meet ASMT test</li> </ol>                                                                                                                                                                                    |
| For your choices | <ol> <li>Different designs and sizes for choice</li> <li>Any color painted, frost, electroplate, pattern laser carver processing</li> <li>Special package like shrink wrap, color gift box, white gift box etc.</li> <li>We have exclusive workers for quality control</li> <li>We have professional workshop and warehouse to ensure the delivery time</li> </ol> |