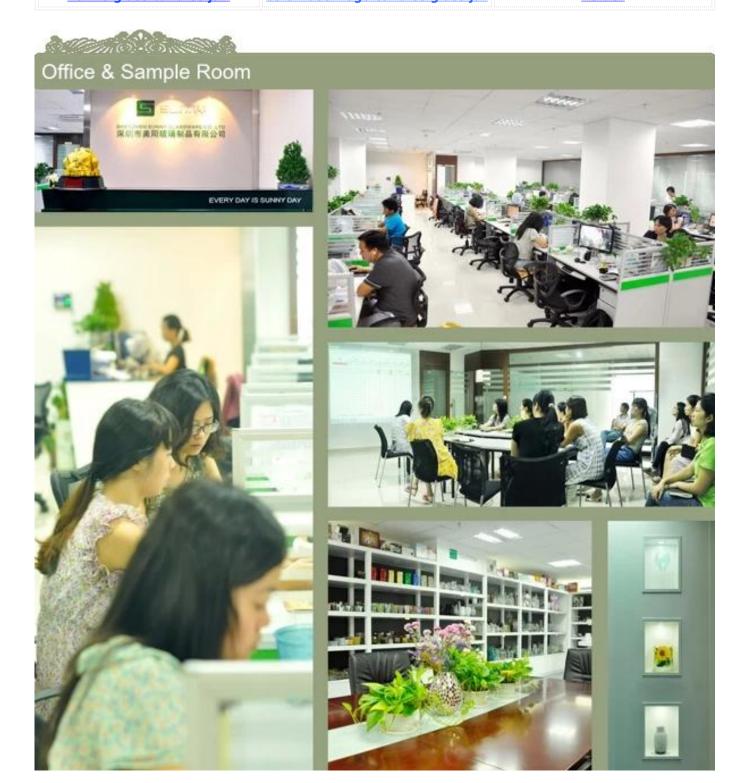

|
| Product Features | <ol> <li>Machine made votive glass candles jar with high quality</li> <li>Suitable for used in hotel, home, etc.</li> <li>It is eco-friendly</li> <li>Meet ASMT test</li> </ol>                                                                                                                                                                                    |
| For your choices | <ol> <li>Different designs and sizes for choice</li> <li>Any color painted, frost, electroplate, pattern laser carver processing</li> <li>Special package like shrink wrap, color gift box, white gift box etc.</li> <li>We have exclusive workers for quality control</li> <li>We have professional workshop and warehouse to ensure the delivery time</li> </ol> |











# Similar Products Link















#### The features of month blown glass

- 1. Its advantage including abundance sculpt, technics, surface effects, color etc.
- 2. The quality is difficult control and the tolerance of the size, weight and shape are bigger.
- 3. The price is high and the product is limited for the special technic glass.

### Method of application

- 1. Using it under guide of the adult
- 2. Washing it with clean or boiling water before usage
- 3. No touching the rim of glass cup,try to take the bottom or the handle of it

### **Cautions**

- 1. Beer, red wine, white wine, beverage or hot water not be too full
- 2. To avoid to hurt your children's hand, please put it in the place where they can't reach
- 3. Avoid dropping ,Collision and strong impact
- 4. Not available for microwave oven
- 5. To prev