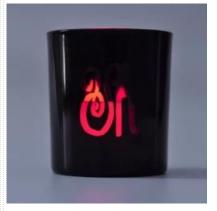

# Similar Products Link

#### The features of month blown glass

- 1. Its advantage including abundance sculpt, technics, surface effects, color etc.
- 2. The quality is difficult control and the tolerance of the size, weight and shape are bigger.
- 3. The price is high and the product is limited for the special technic glass.