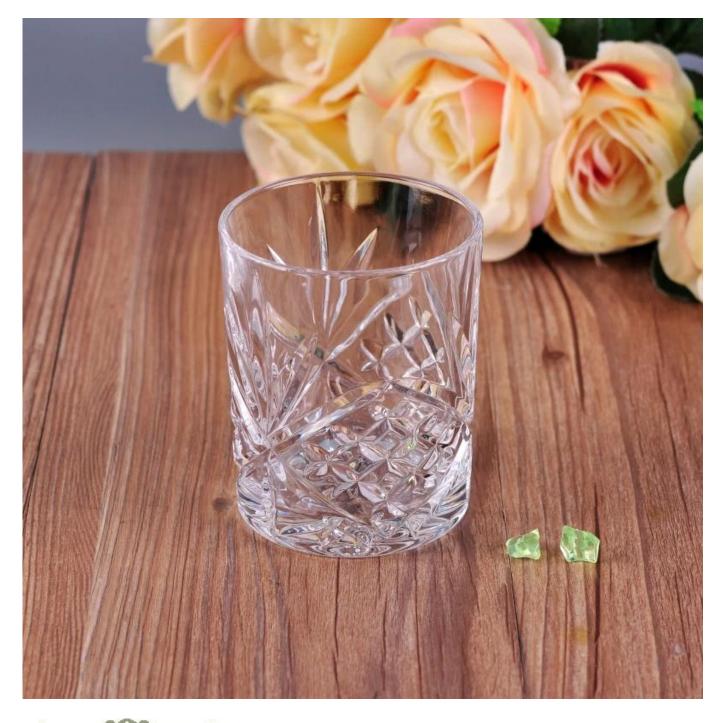

## Mouth blown high white votive glass candle jar with decal

| Product Details  |                                                                                                                                                                                                                                                                                                                                                                    |
|------------------|--------------------------------------------------------------------------------------------------------------------------------------------------------------------------------------------------------------------------------------------------------------------------------------------------------------------------------------------------------------------|
| Item No.         | SGLYP17042416                                                                                                                                                                                                                                                                                                                                                      |
| Material         | High white glass material                                                                                                                                                                                                                                                                                                                                          |
| Process          | machine made                                                                                                                                                                                                                                                                                                                                                       |
| Samples time     | <ul><li>1. 5 days if at exist shaped and size of glass</li><li>2. 15 days if need new shape or size of glass</li></ul>                                                                                                                                                                                                                                             |
| Packing          | Normal packing,4 pcs into inner box, 48 pcs per carton                                                                                                                                                                                                                                                                                                             |
| Product Capacity | 500,000~1,000,000 pcs per month                                                                                                                                                                                                                                                                                                                                    |
| Delivery time    | Within 35 days after the sample and order confirmed                                                                                                                                                                                                                                                                                                                |
| Payment terms    | 30% deposit by T/T in advance and the balance against the copy of B/L                                                                                                                                                                                                                                                                                              |
| Shipment         | By sea, by air, by Express and your shipping agent is acceptable                                                                                                                                                                                                                                                                                                   |
| Product Features | <ol> <li>Machine made votive glass candles jar with high quality</li> <li>Suitable for used in hotel, home, etc.</li> <li>It is eco-friendly</li> <li>Meet ASMT test</li> </ol>                                                                                                                                                                                    |
| For your choices | <ol> <li>Different designs and sizes for choice</li> <li>Any color painted, frost, electroplate, pattern laser carver processing</li> <li>Special package like shrink wrap, color gift box, white gift box etc.</li> <li>We have exclusive workers for quality control</li> <li>We have professional workshop and warehouse to ensure the delivery time</li> </ol> |