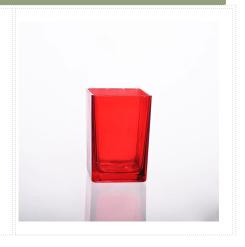

# Similar Products Link

#### The features of month blown glass

- 1. Its advantage including abundance sculpt, technics, surface effects, color etc.
- 2. The quality is difficult control and the tolerance of the size, weight and shape are bigger.
- 3. The price is high and the product is limited for the special technic glass.