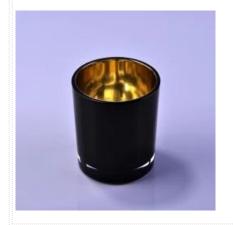

## Mouth blown high white votive glass candle jar with decal

| Product Details  |                                                                                                                                                                                                                                                                                                                                                                    |
|------------------|--------------------------------------------------------------------------------------------------------------------------------------------------------------------------------------------------------------------------------------------------------------------------------------------------------------------------------------------------------------------|
| Item No.         | SGLYP17042416                                                                                                                                                                                                                                                                                                                                                      |
| Material         | High white glass material                                                                                                                                                                                                                                                                                                                                          |
| Process          | machine made                                                                                                                                                                                                                                                                                                                                                       |
| Samples time     | <ul><li>1. 5 days if at exist shaped and size of glass</li><li>2. 15 days if need new shape or size of glass</li></ul>                                                                                                                                                                                                                                             |
| Packing          | Normal packing,4 pcs into inner box, 48 pcs per carton                                                                                                                                                                                                                                                                                                             |
| Product Capacity | 500,000~1,000,000 pcs per month                                                                                                                                                                                                                                                                                                                                    |
| Delivery time    | Within 35 days after the sample and order confirmed                                                                                                                                                                                                                                                                                                                |
| Payment terms    | 30% deposit by T/T in advance and the balance against the copy of B/L                                                                                                                                                                                                                                                                                              |
| Shipment         | By sea, by air, by Express and your shipping agent is acceptable                                                                                                                                                                                                                                                                                                   |
| Product Features | <ol> <li>Machine made votive glass candles jar with high quality</li> <li>Suitable for used in hotel, home, etc.</li> <li>It is eco-friendly</li> <li>Meet ASMT test</li> </ol>                                                                                                                                                                                    |
| For your choices | <ol> <li>Different designs and sizes for choice</li> <li>Any color painted, frost, electroplate, pattern laser carver processing</li> <li>Special package like shrink wrap, color gift box, white gift box etc.</li> <li>We have exclusive workers for quality control</li> <li>We have professional workshop and warehouse to ensure the delivery time</li> </ol> |

# Similar Products Link