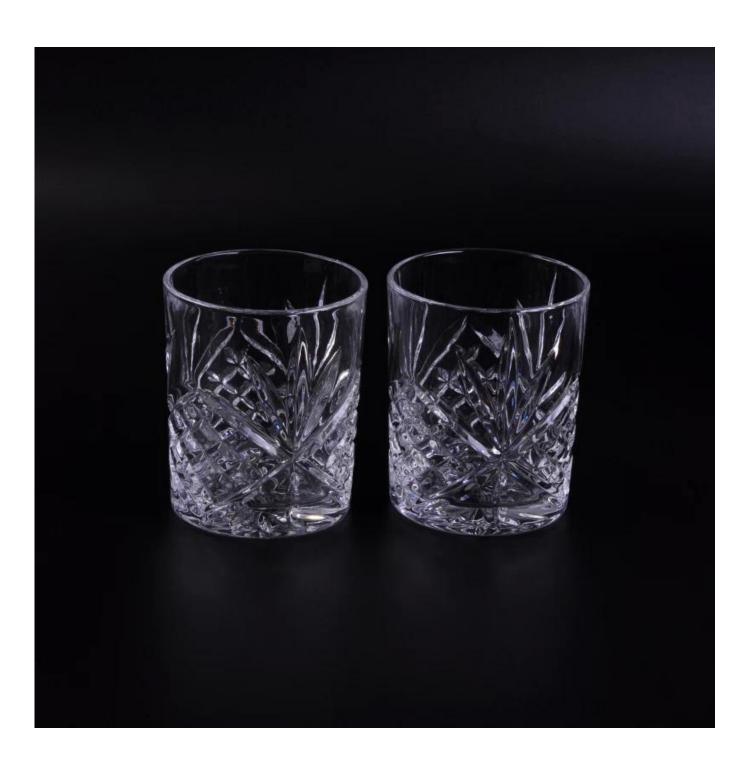

## Mouth blown high white votive glass candle jar with decal

| Product Details  |                                                                                                                                                                                                                                                                                                                                                                    |
|------------------|--------------------------------------------------------------------------------------------------------------------------------------------------------------------------------------------------------------------------------------------------------------------------------------------------------------------------------------------------------------------|
| Item No.         | SGLYP17042416                                                                                                                                                                                                                                                                                                                                                      |
| Material         | High white glass material                                                                                                                                                                                                                                                                                                                                          |
| Process          | machine made                                                                                                                                                                                                                                                                                                                                                       |
| Samples time     | <ul><li>1. 5 days if at exist shaped and size of glass</li><li>2. 15 days if need new shape or size of glass</li></ul>                                                                                                                                                                                                                                             |
| Packing          | Normal packing,4 pcs into inner box, 48 pcs per carton                                                                                                                                                                                                                                                                                                             |
| Product Capacity | 500,000~1,000,000 pcs per month                                                                                                                                                                                                                                                                                                                                    |
| Delivery time    | Within 35 days after the sample and order confirmed                                                                                                                                                                                                                                                                                                                |
| Payment terms    | 30% deposit by T/T in advance and the balance against the copy of B/L                                                                                                                                                                                                                                                                                              |
| Shipment         | By sea, by air, by Express and your shipping agent is acceptable                                                                                                                                                                                                                                                                                                   |
| Product Features | <ol> <li>Machine made votive glass candles jar with high quality</li> <li>Suitable for used in hotel, home, etc.</li> <li>It is eco-friendly</li> <li>Meet ASMT test</li> </ol>                                                                                                                                                                                    |
| For your choices | <ol> <li>Different designs and sizes for choice</li> <li>Any color painted, frost, electroplate, pattern laser carver processing</li> <li>Special package like shrink wrap, color gift box, white gift box etc.</li> <li>We have exclusive workers for quality control</li> <li>We have professional workshop and warehouse to ensure the delivery time</li> </ol> |