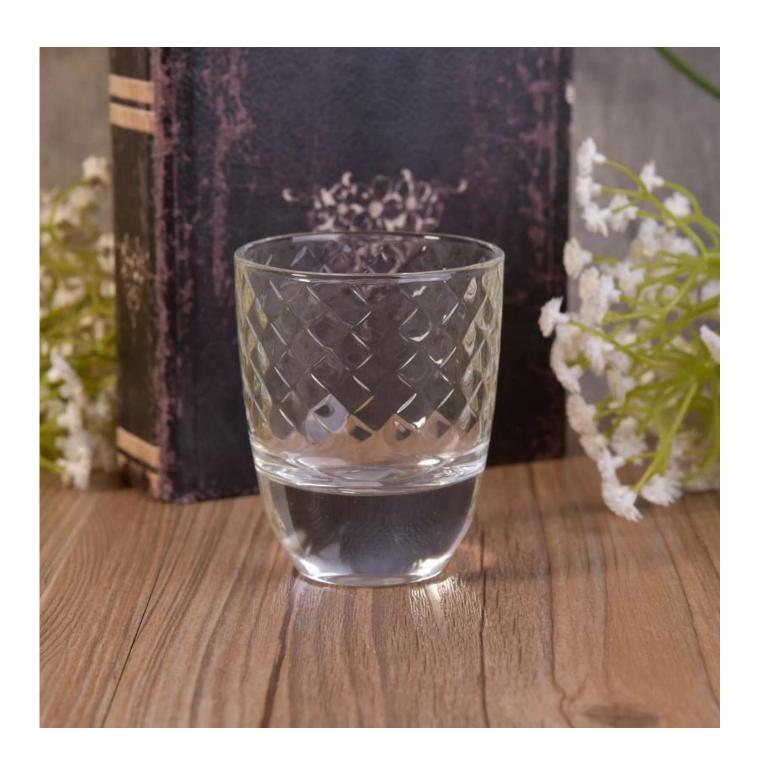

## Mouth blown high white votive glass candle jar with decal

| Product Details  |                                                                                                                                                                                                                                                                                                                                                                    |
|------------------|--------------------------------------------------------------------------------------------------------------------------------------------------------------------------------------------------------------------------------------------------------------------------------------------------------------------------------------------------------------------|
| Item No.         | SGLYP17042416                                                                                                                                                                                                                                                                                                                                                      |
| Material         | High white glass material                                                                                                                                                                                                                                                                                                                                          |
| Process          | machine made                                                                                                                                                                                                                                                                                                                                                       |
| Samples time     | <ul><li>1. 5 days if at exist shaped and size of glass</li><li>2. 15 days if need new shape or size of glass</li></ul>                                                                                                                                                                                                                                             |
| Packing          | Normal packing,4 pcs into inner box, 48 pcs per carton                                                                                                                                                                                                                                                                                                             |
| Product Capacity | 500,000~1,000,000 pcs per month                                                                                                                                                                                                                                                                                                                                    |
| Delivery time    | Within 35 days after the sample and order confirmed                                                                                                                                                                                                                                                                                                                |
| Payment terms    | 30% deposit by T/T in advance and the balance against the copy of B/L                                                                                                                                                                                                                                                                                              |
| Shipment         | By sea, by air, by Express and your shipping agent is acceptable                                                                                                                                                                                                                                                                                                   |
| Product Features | <ol> <li>Machine made votive glass candles jar with high quality</li> <li>Suitable for used in hotel, home, etc.</li> <li>It is eco-friendly</li> <li>Meet ASMT test</li> </ol>                                                                                                                                                                                    |
| For your choices | <ol> <li>Different designs and sizes for choice</li> <li>Any color painted, frost, electroplate, pattern laser carver processing</li> <li>Special package like shrink wrap, color gift box, white gift box etc.</li> <li>We have exclusive workers for quality control</li> <li>We have professional workshop and warehouse to ensure the delivery time</li> </ol> |