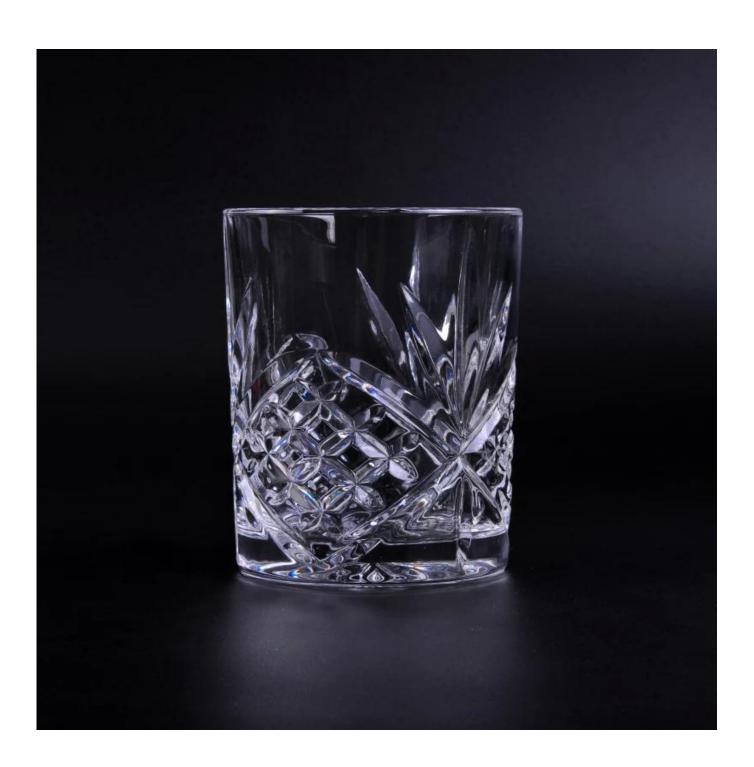

## Mouth blown high white votive glass candle jar with decal

| Product Details  |                                                                                                                                                                                                                                                                                                                                                                    |
|------------------|--------------------------------------------------------------------------------------------------------------------------------------------------------------------------------------------------------------------------------------------------------------------------------------------------------------------------------------------------------------------|
| Item No.         | SGLYP17042416                                                                                                                                                                                                                                                                                                                                                      |
| Material         | High white glass material                                                                                                                                                                                                                                                                                                                                          |
| Process          | machine made                                                                                                                                                                                                                                                                                                                                                       |
| Samples time     | <ul><li>1. 5 days if at exist shaped and size of glass</li><li>2. 15 days if need new shape or size of glass</li></ul>                                                                                                                                                                                                                                             |
| Packing          | Normal packing,4 pcs into inner box, 48 pcs per carton                                                                                                                                                                                                                                                                                                             |
| Product Capacity | 500,000~1,000,000 pcs per month                                                                                                                                                                                                                                                                                                                                    |
| Delivery time    | Within 35 days after the sample and order confirmed                                                                                                                                                                                                                                                                                                                |
| Payment terms    | 30% deposit by T/T in advance and the balance against the copy of B/L                                                                                                                                                                                                                                                                                              |
| Shipment         | By sea, by air, by Express and your shipping agent is acceptable                                                                                                                                                                                                                                                                                                   |
| Product Features | <ol> <li>Machine made votive glass candles jar with high quality</li> <li>Suitable for used in hotel, home, etc.</li> <li>It is eco-friendly</li> <li>Meet ASMT test</li> </ol>                                                                                                                                                                                    |
| For your choices | <ol> <li>Different designs and sizes for choice</li> <li>Any color painted, frost, electroplate, pattern laser carver processing</li> <li>Special package like shrink wrap, color gift box, white gift box etc.</li> <li>We have exclusive workers for quality control</li> <li>We have professional workshop and warehouse to ensure the delivery time</li> </ol> |