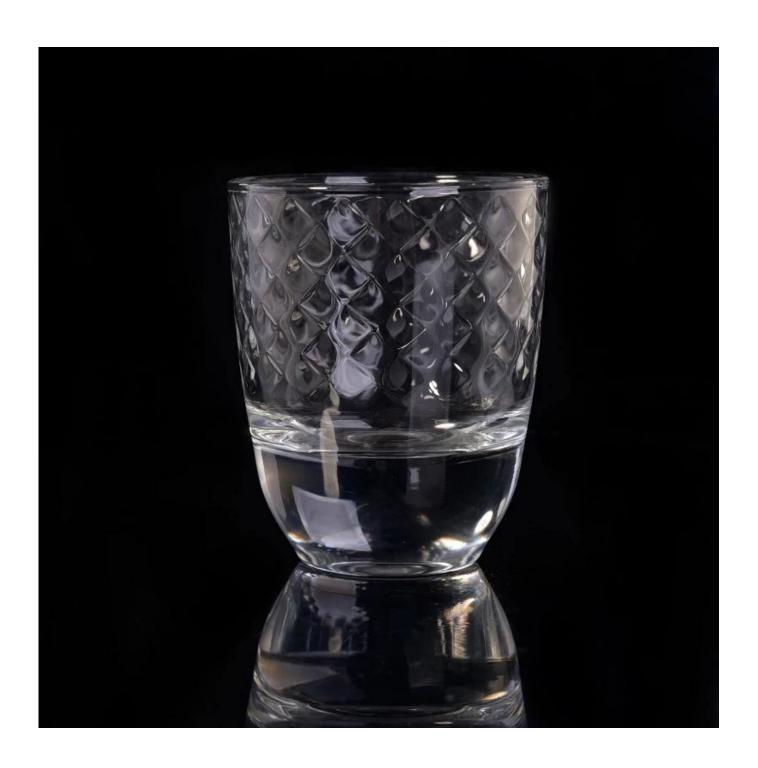

## Mouth blown high white votive glass candle jar with decal

| Product Details  |                                                                                                                                                                                                                                                                                                                                                                    |
|------------------|--------------------------------------------------------------------------------------------------------------------------------------------------------------------------------------------------------------------------------------------------------------------------------------------------------------------------------------------------------------------|
| Item No.         | SGLYP17042416                                                                                                                                                                                                                                                                                                                                                      |
| Material         | High white glass material                                                                                                                                                                                                                                                                                                                                          |
| Process          | machine made                                                                                                                                                                                                                                                                                                                                                       |
| Samples time     | <ul><li>1. 5 days if at exist shaped and size of glass</li><li>2. 15 days if need new shape or size of glass</li></ul>                                                                                                                                                                                                                                             |
| Packing          | Normal packing,4 pcs into inner box, 48 pcs per carton                                                                                                                                                                                                                                                                                                             |
| Product Capacity | 500,000~1,000,000 pcs per month                                                                                                                                                                                                                                                                                                                                    |
| Delivery time    | Within 35 days after the sample and order confirmed                                                                                                                                                                                                                                                                                                                |
| Payment terms    | 30% deposit by T/T in advance and the balance against the copy of B/L                                                                                                                                                                                                                                                                                              |
| Shipment         | By sea, by air, by Express and your shipping agent is acceptable                                                                                                                                                                                                                                                                                                   |
| Product Features | <ol> <li>Machine made votive glass candles jar with high quality</li> <li>Suitable for used in hotel, home, etc.</li> <li>It is eco-friendly</li> <li>Meet ASMT test</li> </ol>                                                                                                                                                                                    |
| For your choices | <ol> <li>Different designs and sizes for choice</li> <li>Any color painted, frost, electroplate, pattern laser carver processing</li> <li>Special package like shrink wrap, color gift box, white gift box etc.</li> <li>We have exclusive workers for quality control</li> <li>We have professional workshop and warehouse to ensure the delivery time</li> </ol> |