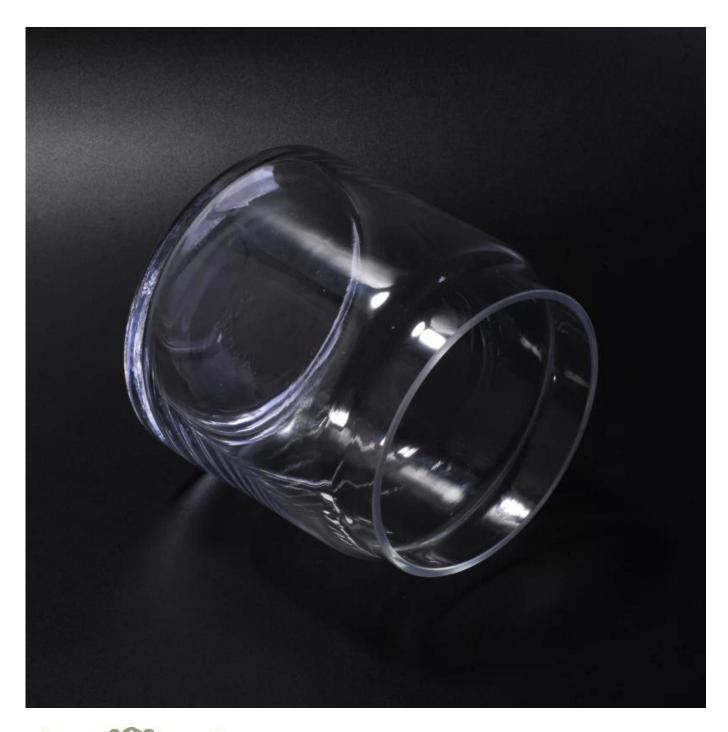

#### Mouth blown glass jar for candle

| Product Details |                  |                                                                                                                                                                                                                  |
|-----------------|------------------|------------------------------------------------------------------------------------------------------------------------------------------------------------------------------------------------------------------|
|                 | Itme No          | SGLYP16092404                                                                                                                                                                                                    |
|                 | Size             | Top dia:10cm Bottom dia:11cm Height:11cm Capacity:770ml Weight:404g                                                                                                                                              |
|                 | Capacity         | 700ml glass jar for candles                                                                                                                                                                                      |
|                 | Material         | hight white glass jar                                                                                                                                                                                            |
|                 | Craft            | Mouth blown glass jar                                                                                                                                                                                            |
|                 | Sample           | 7days                                                                                                                                                                                                            |
|                 | Terms of payment | 30% deposit by T/T in advance and the balance after showing copy of L/C                                                                                                                                          |
|                 | Certification    | ASTM,food Safe, Dish washer test, FDA, LFGB                                                                                                                                                                      |
|                 | For your choice  | 1, Any logo printing on glass body 2, Any color painted, frosted, electroplating, logo laser for the finish 3, Special packing like shrink wrap, color gift box, white box etc 4, Any shape, size meet your need |