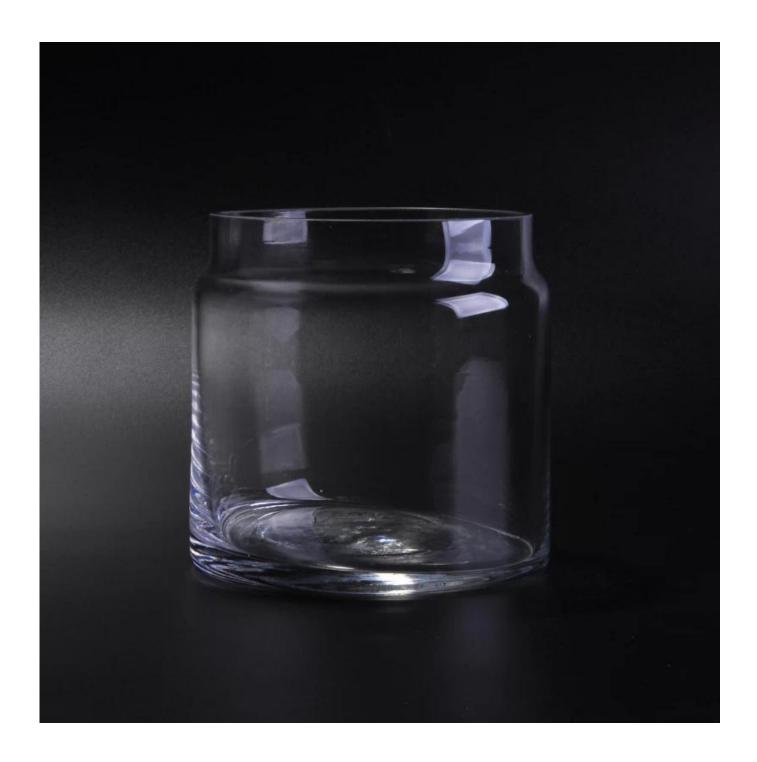

#### Mouth blown glass jar for candle

| Product Details |                  |                                                                                                                                                                                                                  |
|-----------------|------------------|------------------------------------------------------------------------------------------------------------------------------------------------------------------------------------------------------------------|
|                 | Itme No          | SGLYP16092404                                                                                                                                                                                                    |
|                 | Size             | Top dia:10cm Bottom dia:11cm Height:11cm Capacity:770ml Weight:404g                                                                                                                                              |
|                 | Capacity         | 700ml glass jar for candles                                                                                                                                                                                      |
|                 | Material         | hight white glass jar                                                                                                                                                                                            |
|                 | Craft            | Mouth blown glass jar                                                                                                                                                                                            |
|                 | Sample           | 7days                                                                                                                                                                                                            |
|                 | Terms of payment | 30% deposit by T/T in advance and the balance after showing copy of L/C                                                                                                                                          |
|                 | Certification    | ASTM,food Safe, Dish washer test, FDA, LFGB                                                                                                                                                                      |
|                 | For your choice  | 1, Any logo printing on glass body 2, Any color painted, frosted, electroplating, logo laser for the finish 3, Special packing like shrink wrap, color gift box, white box etc 4, Any shape, size meet your need |