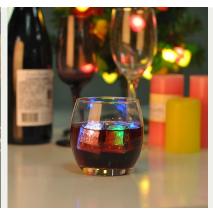

#### **Cautions**

- 1. Beer, red wine, white wine, beverage or hot water not be too full
- 2. To avoid to hurt your children's hand, please put it in the place where they can't reach
- 3. Avoid dropping ,Collision and strong impact
- 4. Not available for microwave oven
- 5. To prevent it from cracking, do not put it over open fire directly