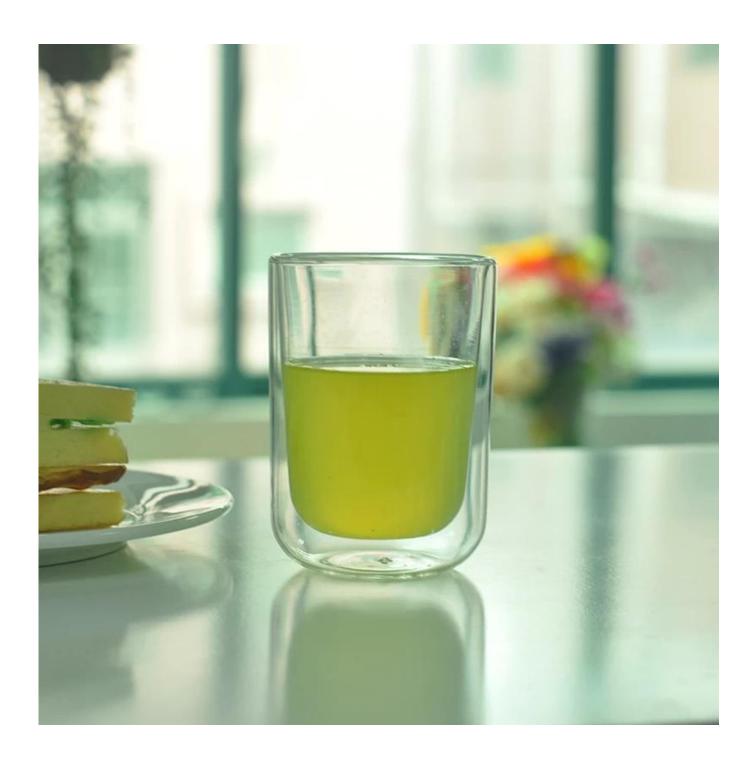

### Mouth blown double wall glass cup

| Item No.         | SGDS15041610                                                               |
|------------------|----------------------------------------------------------------------------|
| Material         | Borosilicate glass                                                         |
| Process          | Hand made                                                                  |
| Samples time     | 1. 5 days if at exist shaped and size of glass                             |
|                  | 2. 15 days if need new shape or size of glass                              |
| Packing          | Normal packing,4 pcs into inner box, 48 pcs per carton                     |
| Product Capacity | 500,000~1,000,000 pcs per month                                            |
| Delivery time    | Within 35 days after the sample and order confirmed                        |
| Payment terms    | 30% deposit by T/T in advance and the balance against the copy of B/L      |
| Shipment         | By sea, by air, by Express and your shipping agent is acceptable           |
|                  | 1. Hand made <b>borosilicate glass</b> with high quality                   |
| Product Features | 2. Suitable for used in hotel, home, etc.                                  |
|                  | 3. It is eco-friendly                                                      |
|                  | 4. Meet FDA test & CA 65 test                                              |
|                  | 1. Different designs and sizes for choice                                  |
|                  | 2 .Any color painted, frost, electroplate, pattern laser carver processing |
| For your choices | 3. Special package like shrink wrap, color gift box, white gift box etc.   |
|                  | 4. We have exclusive workers for quality control                           |
|                  | 5. We have professional workshop and warehouse to ensure the delivery time |