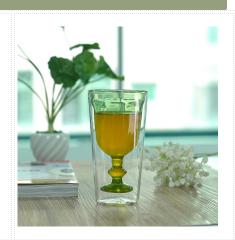

### Mouth blown double wall glass cup

| Item No.         | SGDS15041610                                                               |
|------------------|----------------------------------------------------------------------------|
| Material         | Borosilicate glass                                                         |
| Process          | Hand made                                                                  |
| Samples time     | 1. 5 days if at exist shaped and size of glass                             |
|                  | 2. 15 days if need new shape or size of glass                              |
| Packing          | Normal packing,4 pcs into inner box, 48 pcs per carton                     |
| Product Capacity | 500,000~1,000,000 pcs per month                                            |
| Delivery time    | Within 35 days after the sample and order confirmed                        |
| Payment terms    | 30% deposit by T/T in advance and the balance against the copy of B/L      |
| Shipment         | By sea, by air, by Express and your shipping agent is acceptable           |
|                  | 1. Hand made <b>borosilicate glass</b> with high quality                   |
| Product Features | 2. Suitable for used in hotel, home, etc.                                  |
|                  | 3. It is eco-friendly                                                      |
|                  | 4. Meet FDA test & CA 65 test                                              |
|                  | 1. Different designs and sizes for choice                                  |
|                  | 2 .Any color painted, frost, electroplate, pattern laser carver processing |
| For your choices | 3. Special package like shrink wrap, color gift box, white gift box etc.   |
|                  | 4. We have exclusive workers for quality control                           |
|                  | 5. We have professional workshop and warehouse to ensure the delivery time |

## Borosilicate glass