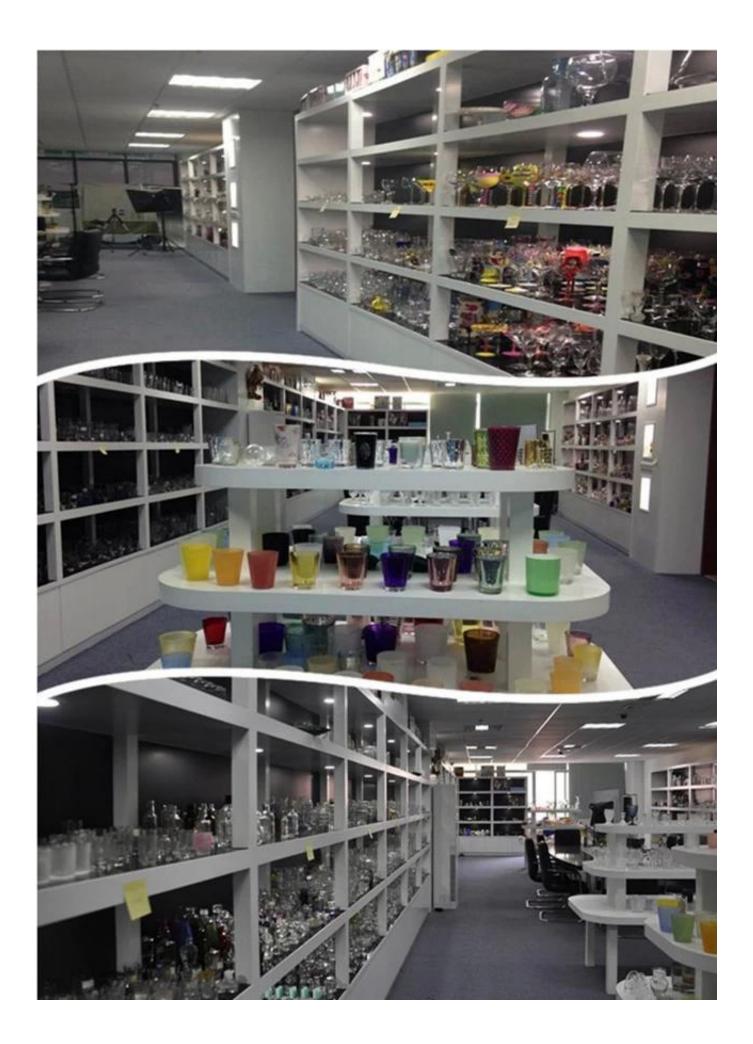

## Mouth blown borosilicate glass double wall glass cup

| Item No.         | SGDS16030711                                                                                                                                                                                                                                                                                                                                            |
|------------------|---------------------------------------------------------------------------------------------------------------------------------------------------------------------------------------------------------------------------------------------------------------------------------------------------------------------------------------------------------|
| Material         | borosilicate glass                                                                                                                                                                                                                                                                                                                                      |
| Color            | Clear                                                                                                                                                                                                                                                                                                                                                   |
| Craft            | Mouth blown                                                                                                                                                                                                                                                                                                                                             |
| Samples time     | <ol> <li>5 days if at exit shaped and size of glass</li> <li>15 days if need new shape or size of glass</li> </ol>                                                                                                                                                                                                                                      |
| Packing          | Normal packing, 24or 36pcs into export carton,carton with cardboard divider                                                                                                                                                                                                                                                                             |
| Product Capacity | 500,000~1,000,000 pcs per month                                                                                                                                                                                                                                                                                                                         |
| Delivery time    | Within 35 days after the sample and order confirmed                                                                                                                                                                                                                                                                                                     |
| Payment terms    | 30% deposit by T/T in advance and the balance against the copy of B/L                                                                                                                                                                                                                                                                                   |
| Shipment         | By sea,by air,by Express and your shipping agent is acceptable                                                                                                                                                                                                                                                                                          |
| For your choices | <ol> <li>Any logo printing on the glass body</li> <li>Any color painted, frost, electroplate, pattern laser carver for the finish</li> <li>Special package like shrink wrap, color gift box, white gift box etc</li> <li>Open new mould for the glass, wood, plastic or metal as you like</li> <li>Different size and shapes meet your needs</li> </ol> |

## What can we do for you

- 1. Different designs and sizes for choice, OEM/ODM available
- 2. Any color painted, frost, electroplate, pattern laser carver processing
- 3. Special package like shrink wrap, color gift box, white gift box etc.
- 4. We have exclusive workers for quality control.
- 5. We have professional workshop and warehouse to ensure the delivery time