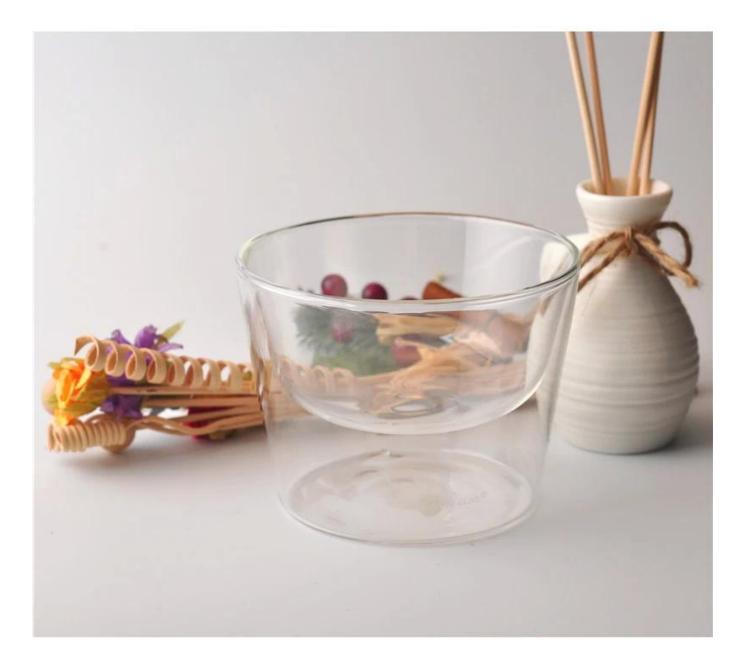

## Mouth blown borosilicate glass double wall glass cup

| Item No.         | SGDS16030711                                                                                                                                                                                                                                                                                                                                            |
|------------------|---------------------------------------------------------------------------------------------------------------------------------------------------------------------------------------------------------------------------------------------------------------------------------------------------------------------------------------------------------|
| Material         | borosilicate glass                                                                                                                                                                                                                                                                                                                                      |
| Color            | Clear                                                                                                                                                                                                                                                                                                                                                   |
| Craft            | Mouth blown                                                                                                                                                                                                                                                                                                                                             |
| Samples time     | <ol> <li>5 days if at exit shaped and size of glass</li> <li>15 days if need new shape or size of glass</li> </ol>                                                                                                                                                                                                                                      |
| Packing          | Normal packing, 24or 36pcs into export carton,carton with cardboard divider                                                                                                                                                                                                                                                                             |
| Product Capacity | 500,000~1,000,000 pcs per month                                                                                                                                                                                                                                                                                                                         |
| Delivery time    | Within 35 days after the sample and order confirmed                                                                                                                                                                                                                                                                                                     |
| Payment terms    | 30% deposit by T/T in advance and the balance against the copy of B/L                                                                                                                                                                                                                                                                                   |
| Shipment         | By sea,by air,by Express and your shipping agent is acceptable                                                                                                                                                                                                                                                                                          |
| For your choices | <ol> <li>Any logo printing on the glass body</li> <li>Any color painted, frost, electroplate, pattern laser carver for the finish</li> <li>Special package like shrink wrap, color gift box, white gift box etc</li> <li>Open new mould for the glass, wood, plastic or metal as you like</li> <li>Different size and shapes meet your needs</li> </ol> |