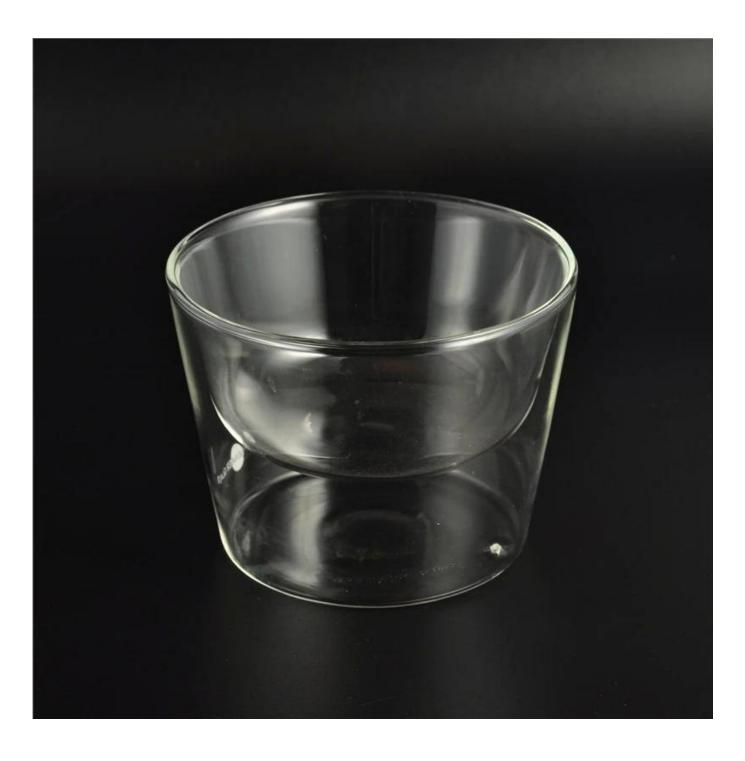

## Mouth blown borosilicate glass double wall glass cup

| Item No.         | SGDS16030711                                                                                                                                                                                                                                                                                                                                            |
|------------------|---------------------------------------------------------------------------------------------------------------------------------------------------------------------------------------------------------------------------------------------------------------------------------------------------------------------------------------------------------|
| Material         | borosilicate glass                                                                                                                                                                                                                                                                                                                                      |
| Color            | Clear                                                                                                                                                                                                                                                                                                                                                   |
| Craft            | Mouth blown                                                                                                                                                                                                                                                                                                                                             |
| Samples time     | <ol> <li>5 days if at exit shaped and size of glass</li> <li>15 days if need new shape or size of glass</li> </ol>                                                                                                                                                                                                                                      |
| Packing          | Normal packing, 24or 36pcs into export carton,carton with cardboard divider                                                                                                                                                                                                                                                                             |
| Product Capacity | 500,000~1,000,000 pcs per month                                                                                                                                                                                                                                                                                                                         |
| Delivery time    | Within 35 days after the sample and order confirmed                                                                                                                                                                                                                                                                                                     |
| Payment terms    | 30% deposit by T/T in advance and the balance against the copy of B/L                                                                                                                                                                                                                                                                                   |
| Shipment         | By sea,by air,by Express and your shipping agent is acceptable                                                                                                                                                                                                                                                                                          |
| For your choices | <ol> <li>Any logo printing on the glass body</li> <li>Any color painted, frost, electroplate, pattern laser carver for the finish</li> <li>Special package like shrink wrap, color gift box, white gift box etc</li> <li>Open new mould for the glass, wood, plastic or metal as you like</li> <li>Different size and shapes meet your needs</li> </ol> |