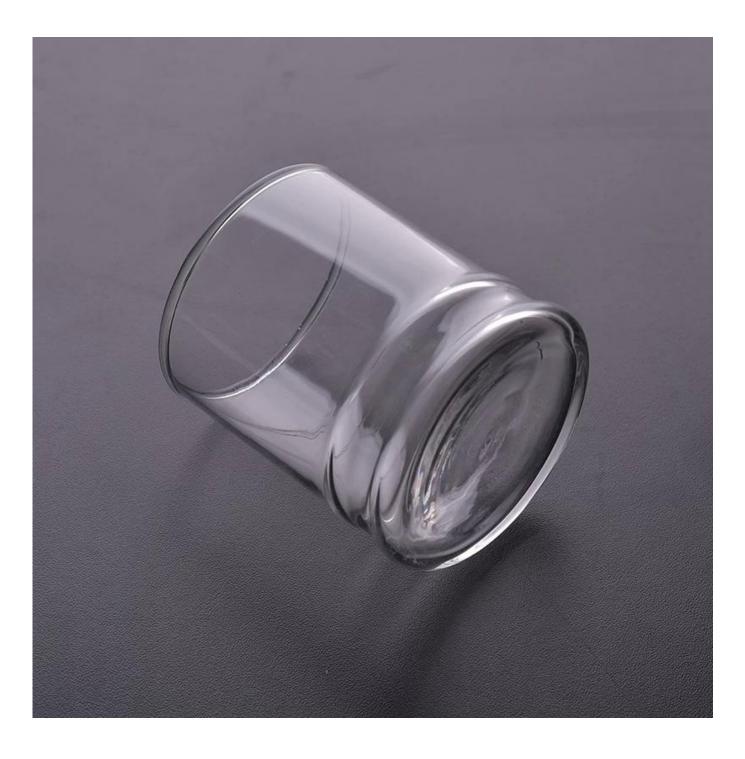

## Mouth Blown Replacement Glass Candle Holders with Low MOQ

| Article number.         | SGLYP18012502                                                                                                                                                                                                                                                                                                                                   |
|-------------------------|-------------------------------------------------------------------------------------------------------------------------------------------------------------------------------------------------------------------------------------------------------------------------------------------------------------------------------------------------|
| Material                | Soda Lime Glass                                                                                                                                                                                                                                                                                                                                 |
| Craft                   | Hand Made Vertical Glass Candle Holders                                                                                                                                                                                                                                                                                                         |
| Samples time            | <ol> <li>5 days, if the shapes and sizes are existing</li> <li>15 days, if you need a new shape and size</li> </ol>                                                                                                                                                                                                                             |
| Packaging               | Normal packing 24 or 36pcs in a carton export cardboard partitions                                                                                                                                                                                                                                                                              |
| Product Capacity        | 500,000 ~ 1,000,000 pieces per month                                                                                                                                                                                                                                                                                                            |
| Delivery                | Within 35 days after sample approved and order                                                                                                                                                                                                                                                                                                  |
| Payment conditions      | 30% deposit by T / T in advance and balance against B / L copy                                                                                                                                                                                                                                                                                  |
| Shipping                | By sea, by air, by express and the delivery agent it is acceptable                                                                                                                                                                                                                                                                              |
| Product characteristics | <ol> <li>Suitable for use in the pub, hotel, restaurants, homes, etc.</li> <li>A professional Q / C for quality control</li> <li>Competitive price and quality</li> </ol>                                                                                                                                                                       |
| For your choice         | <ol> <li>Any logo printing glass box</li> <li>Any color painted, cold, electroplating, painting laser cutting for finishing</li> <li>Special package as shrink film, color gift box, white gift box, etc.</li> <li>Open a new form of glass, wood, plastic or metal as you like</li> <li>Various sizes and shapes to suit your needs</li> </ol> |