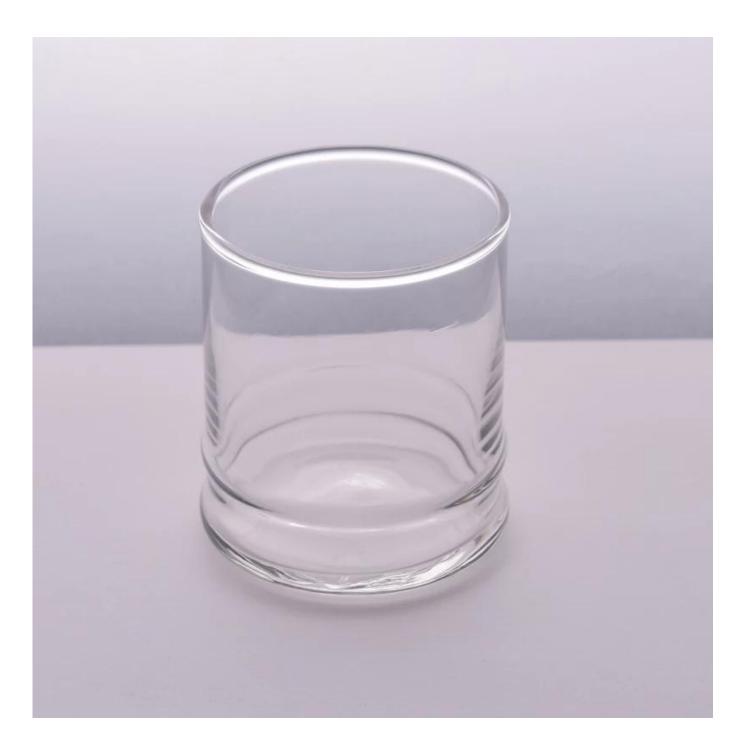

## Mouth Blown Replacement Glass Candle Holders with Low MOQ

| Article number.         | SGLYP18012502                                                                                                                                                                                                                                                                                                                                   |
|-------------------------|-------------------------------------------------------------------------------------------------------------------------------------------------------------------------------------------------------------------------------------------------------------------------------------------------------------------------------------------------|
| Material                | Soda Lime Glass                                                                                                                                                                                                                                                                                                                                 |
| Craft                   | Hand Made Vertical Glass Candle Holders                                                                                                                                                                                                                                                                                                         |
| Samples time            | <ol> <li>5 days, if the shapes and sizes are existing</li> <li>15 days, if you need a new shape and size</li> </ol>                                                                                                                                                                                                                             |
| Packaging               | Normal packing 24 or 36pcs in a carton export cardboard partitions                                                                                                                                                                                                                                                                              |
| Product Capacity        | 500,000 ~ 1,000,000 pieces per month                                                                                                                                                                                                                                                                                                            |
| Delivery                | Within 35 days after sample approved and order                                                                                                                                                                                                                                                                                                  |
| Payment conditions      | 30% deposit by T / T in advance and balance against B / L copy                                                                                                                                                                                                                                                                                  |
| Shipping                | By sea, by air, by express and the delivery agent it is acceptable                                                                                                                                                                                                                                                                              |
| Product characteristics | <ol> <li>Suitable for use in the pub, hotel, restaurants, homes, etc.</li> <li>A professional Q / C for quality control</li> <li>Competitive price and quality</li> </ol>                                                                                                                                                                       |
| For your choice         | <ol> <li>Any logo printing glass box</li> <li>Any color painted, cold, electroplating, painting laser cutting for finishing</li> <li>Special package as shrink film, color gift box, white gift box, etc.</li> <li>Open a new form of glass, wood, plastic or metal as you like</li> <li>Various sizes and shapes to suit your needs</li> </ol> |