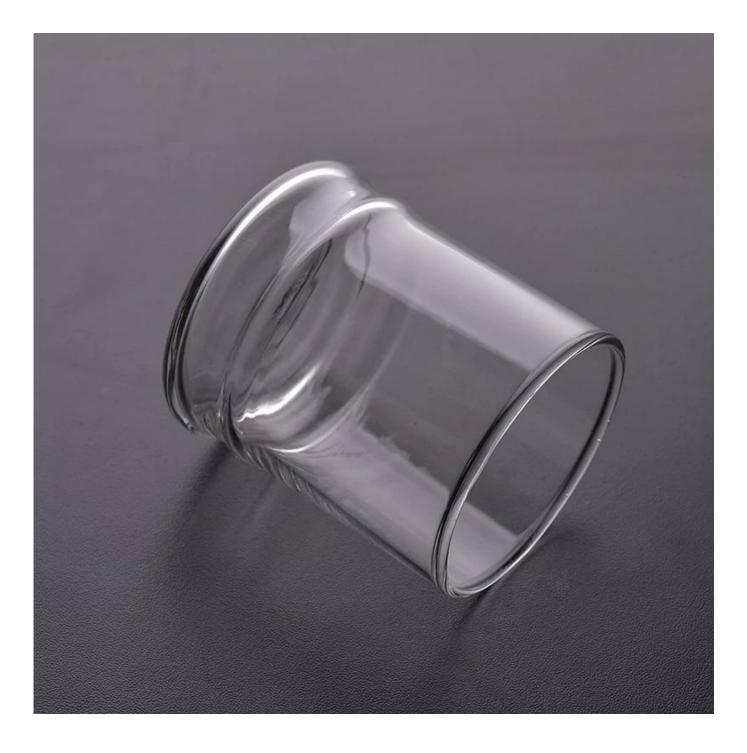

## Mouth Blown Replacement Glass Candle Holders with Low MOQ

| Article number.         | SGLYP18012502                                                                                                                                                                                                                                                                                                                                   |
|-------------------------|-------------------------------------------------------------------------------------------------------------------------------------------------------------------------------------------------------------------------------------------------------------------------------------------------------------------------------------------------|
| Material                | Soda Lime Glass                                                                                                                                                                                                                                                                                                                                 |
| Craft                   | Hand Made Vertical Glass Candle Holders                                                                                                                                                                                                                                                                                                         |
| Samples time            | <ol> <li>5 days, if the shapes and sizes are existing</li> <li>15 days, if you need a new shape and size</li> </ol>                                                                                                                                                                                                                             |
| Packaging               | Normal packing 24 or 36pcs in a carton export cardboard partitions                                                                                                                                                                                                                                                                              |
| Product Capacity        | 500,000 ~ 1,000,000 pieces per month                                                                                                                                                                                                                                                                                                            |
| Delivery                | Within 35 days after sample approved and order                                                                                                                                                                                                                                                                                                  |
| Payment conditions      | 30% deposit by T / T in advance and balance against B / L copy                                                                                                                                                                                                                                                                                  |
| Shipping                | By sea, by air, by express and the delivery agent it is acceptable                                                                                                                                                                                                                                                                              |
| Product characteristics | <ol> <li>Suitable for use in the pub, hotel, restaurants, homes, etc.</li> <li>A professional Q / C for quality control</li> <li>Competitive price and quality</li> </ol>                                                                                                                                                                       |
| For your choice         | <ol> <li>Any logo printing glass box</li> <li>Any color painted, cold, electroplating, painting laser cutting for finishing</li> <li>Special package as shrink film, color gift box, white gift box, etc.</li> <li>Open a new form of glass, wood, plastic or metal as you like</li> <li>Various sizes and shapes to suit your needs</li> </ol> |