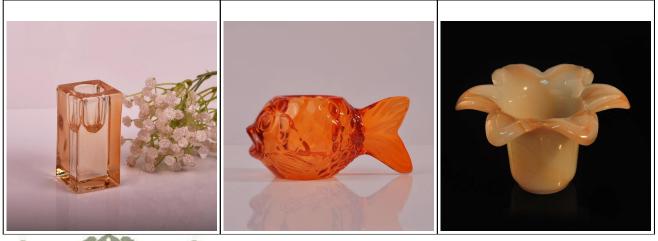

## Mouth Blown Replacement Glass Candle Holders with Low MOQ

| Article number.         | SGLYP18012502                                                                                                                                                                                                                                                                                                                                   |
|-------------------------|-------------------------------------------------------------------------------------------------------------------------------------------------------------------------------------------------------------------------------------------------------------------------------------------------------------------------------------------------|
| Material                | Soda Lime Glass                                                                                                                                                                                                                                                                                                                                 |
| Craft                   | Hand Made Vertical Glass Candle Holders                                                                                                                                                                                                                                                                                                         |
| Samples time            | <ol> <li>5 days, if the shapes and sizes are existing</li> <li>15 days, if you need a new shape and size</li> </ol>                                                                                                                                                                                                                             |
| Packaging               | Normal packing 24 or 36pcs in a carton export cardboard partitions                                                                                                                                                                                                                                                                              |
| Product Capacity        | 500,000 ~ 1,000,000 pieces per month                                                                                                                                                                                                                                                                                                            |
| Delivery                | Within 35 days after sample approved and order                                                                                                                                                                                                                                                                                                  |
| Payment conditions      | 30% deposit by T / T in advance and balance against B / L copy                                                                                                                                                                                                                                                                                  |
| Shipping                | By sea, by air, by express and the delivery agent it is acceptable                                                                                                                                                                                                                                                                              |
| Product characteristics | <ol> <li>Suitable for use in the pub, hotel, restaurants, homes, etc.</li> <li>A professional Q / C for quality control</li> <li>Competitive price and quality</li> </ol>                                                                                                                                                                       |
| For your choice         | <ol> <li>Any logo printing glass box</li> <li>Any color painted, cold, electroplating, painting laser cutting for finishing</li> <li>Special package as shrink film, color gift box, white gift box, etc.</li> <li>Open a new form of glass, wood, plastic or metal as you like</li> <li>Various sizes and shapes to suit your needs</li> </ol> |