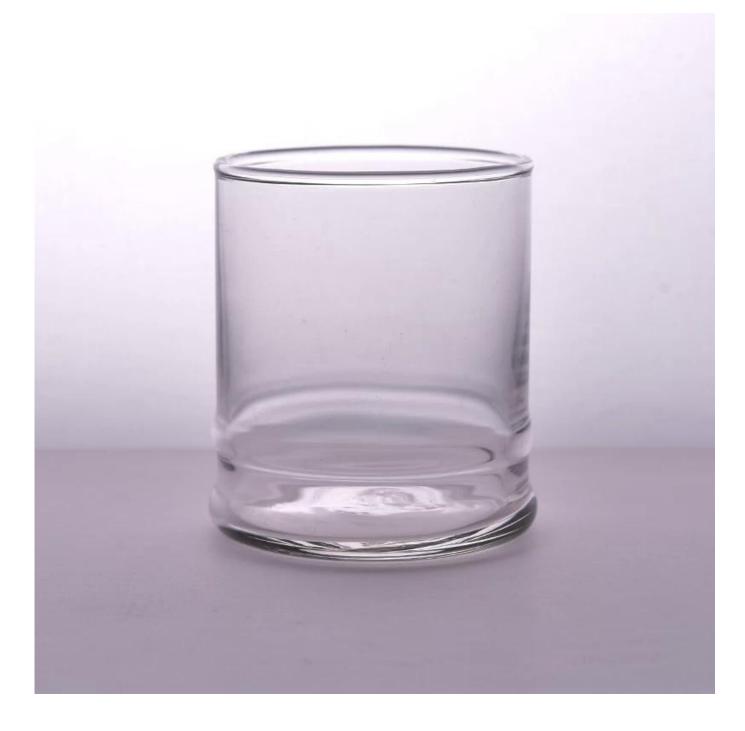

## Mouth Blown Replacement Glass Candle Holders with Low MOQ

| Article number.         | SGLYP18012502                                                                                                                                                                                                                                                                                                                                   |
|-------------------------|-------------------------------------------------------------------------------------------------------------------------------------------------------------------------------------------------------------------------------------------------------------------------------------------------------------------------------------------------|
| Material                | Soda Lime Glass                                                                                                                                                                                                                                                                                                                                 |
| Craft                   | Hand Made Vertical Glass Candle Holders                                                                                                                                                                                                                                                                                                         |
| Samples time            | <ol> <li>5 days, if the shapes and sizes are existing</li> <li>15 days, if you need a new shape and size</li> </ol>                                                                                                                                                                                                                             |
| Packaging               | Normal packing 24 or 36pcs in a carton export cardboard partitions                                                                                                                                                                                                                                                                              |
| Product Capacity        | 500,000 ~ 1,000,000 pieces per month                                                                                                                                                                                                                                                                                                            |
| Delivery                | Within 35 days after sample approved and order                                                                                                                                                                                                                                                                                                  |
| Payment conditions      | 30% deposit by T / T in advance and balance against B / L copy                                                                                                                                                                                                                                                                                  |
| Shipping                | By sea, by air, by express and the delivery agent it is acceptable                                                                                                                                                                                                                                                                              |
| Product characteristics | <ol> <li>Suitable for use in the pub, hotel, restaurants, homes, etc.</li> <li>A professional Q / C for quality control</li> <li>Competitive price and quality</li> </ol>                                                                                                                                                                       |
| For your choice         | <ol> <li>Any logo printing glass box</li> <li>Any color painted, cold, electroplating, painting laser cutting for finishing</li> <li>Special package as shrink film, color gift box, white gift box, etc.</li> <li>Open a new form of glass, wood, plastic or metal as you like</li> <li>Various sizes and shapes to suit your needs</li> </ol> |