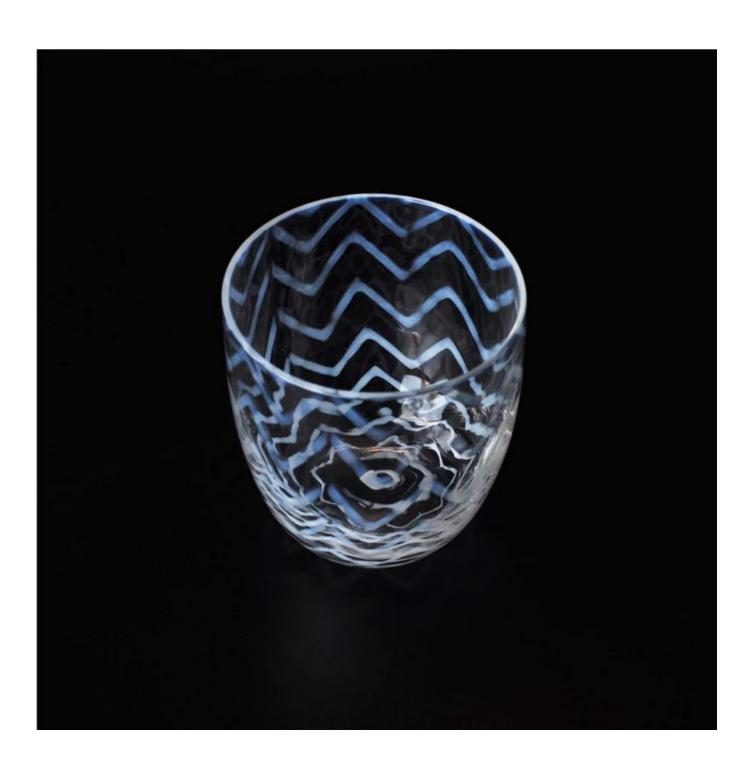

## Low MOQ Colored Mouth Blown Glass Candle Jar

| Product Details         |                                                                                                                                                                                                                                                                                        |
|-------------------------|----------------------------------------------------------------------------------------------------------------------------------------------------------------------------------------------------------------------------------------------------------------------------------------|
| Item number.            | SGLYP16031117                                                                                                                                                                                                                                                                          |
| Material                | Glass & Paint                                                                                                                                                                                                                                                                          |
| Craft & Deep processing | Mouth Blown                                                                                                                                                                                                                                                                            |
| Sample time             | S days if there is a form and size of the glass candle holder.     A days, if you need a new shape and size of the glass candle holder.                                                                                                                                                |
| Main usages             | <ol> <li>1.As Votive candle holders.</li> <li>2. Decoration in home, wedding,hotel,restaurant, party, banquet</li> <li>3. Night lighting, accent lighting.</li> <li>4. Scented oil heating.</li> <li>5. Teapot/food warmer.</li> <li>6. As gift choice.</li> <li>7. Others.</li> </ol> |
| The Features            | decorative glass candle holders from high quality.     Eco-friendly.     Meet ASTM test.     Customization service.                                                                                                                                                                    |