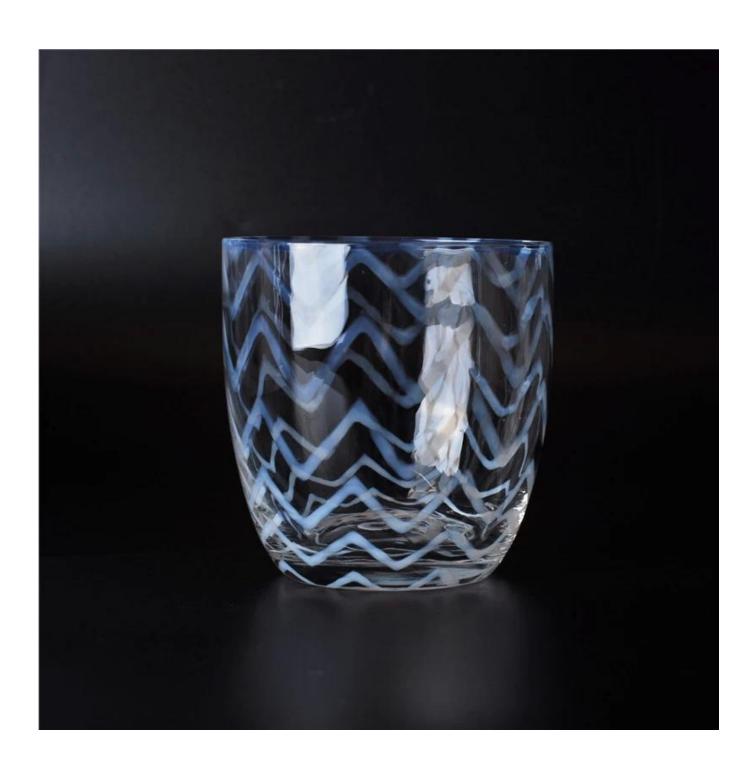

## Low MOQ Colored Mouth Blown Glass Candle Jar

| Product Details         |                                                                                                                                                                                                                                                                                        |
|-------------------------|----------------------------------------------------------------------------------------------------------------------------------------------------------------------------------------------------------------------------------------------------------------------------------------|
| Item number.            | SGLYP16031117                                                                                                                                                                                                                                                                          |
| Material                | Glass & Paint                                                                                                                                                                                                                                                                          |
| Craft & Deep processing | Mouth Blown                                                                                                                                                                                                                                                                            |
| Sample time             | S days if there is a form and size of the glass candle holder.     A days, if you need a new shape and size of the glass candle holder.                                                                                                                                                |
| Main usages             | <ol> <li>1.As Votive candle holders.</li> <li>2. Decoration in home, wedding,hotel,restaurant, party, banquet</li> <li>3. Night lighting, accent lighting.</li> <li>4. Scented oil heating.</li> <li>5. Teapot/food warmer.</li> <li>6. As gift choice.</li> <li>7. Others.</li> </ol> |
| The Features            | decorative glass candle holders from high quality.     Eco-friendly.     Meet ASTM test.     Customization service.                                                                                                                                                                    |