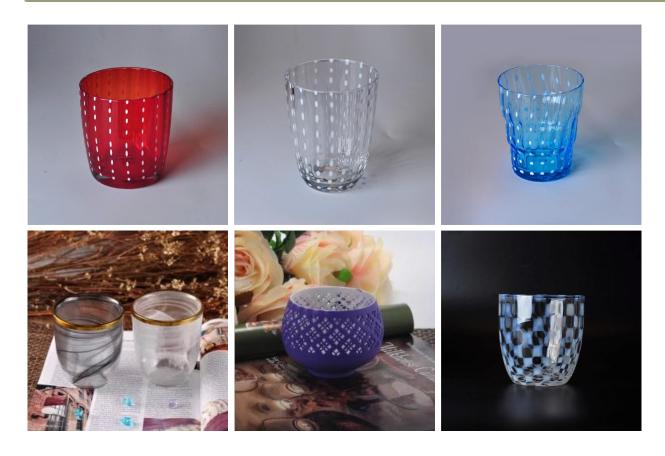

## Low MOQ Colored Mouth Blown Glass Candle Jar

| Product Details         |                                                                                                                                                                                                                                                                                        |
|-------------------------|----------------------------------------------------------------------------------------------------------------------------------------------------------------------------------------------------------------------------------------------------------------------------------------|
| Item number.            | SGLYP16031117                                                                                                                                                                                                                                                                          |
| Material                | Glass & Paint                                                                                                                                                                                                                                                                          |
| Craft & Deep processing | Mouth Blown                                                                                                                                                                                                                                                                            |
| Sample time             | S days if there is a form and size of the glass candle holder.     A days, if you need a new shape and size of the glass candle holder.                                                                                                                                                |
| Main usages             | <ol> <li>1.As Votive candle holders.</li> <li>2. Decoration in home, wedding,hotel,restaurant, party, banquet</li> <li>3. Night lighting, accent lighting.</li> <li>4. Scented oil heating.</li> <li>5. Teapot/food warmer.</li> <li>6. As gift choice.</li> <li>7. Others.</li> </ol> |
| The Features            | decorative glass candle holders from high quality.     Eco-friendly.     Meet ASTM test.     Customization service.                                                                                                                                                                    |

#### **Customization Service**

- 1. Various designs and sizes.
- 2. Craft: Machine pressed, Machine blown, Mouth Blown, I.S Machine.
- 3. Process: Electroplating, Iron plating, Color spraying, Screen printing, Decal printing, Frosting, Engraving, Laser engraving, etc.
- 4. Special package as shrink film, color gift box, white gift box, etc.