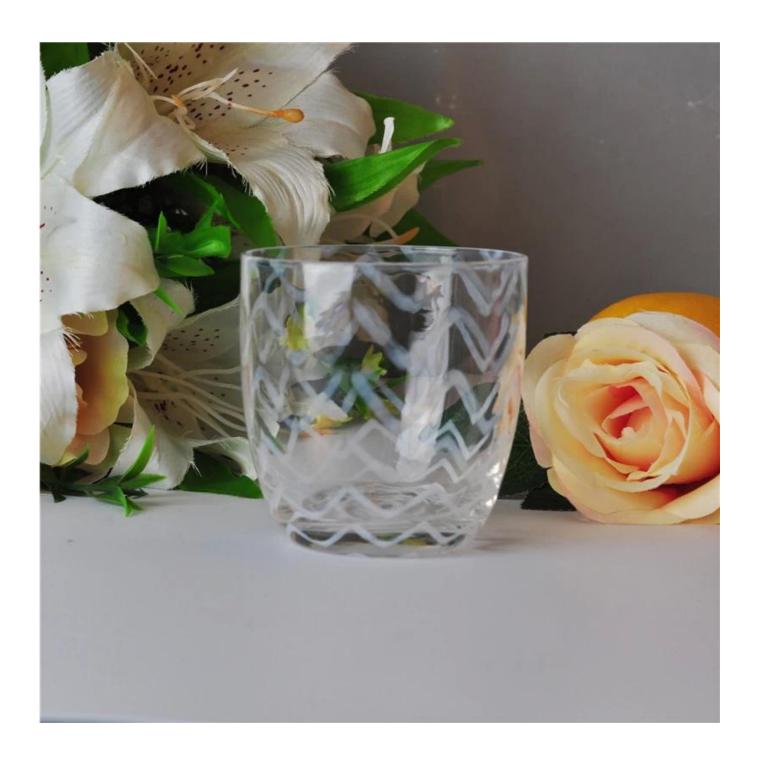

## Low MOQ Colored Mouth Blown Glass Candle Jar

| Product Details         |                                                                                                                                                                                                                                                                                        |
|-------------------------|----------------------------------------------------------------------------------------------------------------------------------------------------------------------------------------------------------------------------------------------------------------------------------------|
| Item number.            | SGLYP16031117                                                                                                                                                                                                                                                                          |
| Material                | Glass & Paint                                                                                                                                                                                                                                                                          |
| Craft & Deep processing | Mouth Blown                                                                                                                                                                                                                                                                            |
| Sample time             | S days if there is a form and size of the glass candle holder.     A days, if you need a new shape and size of the glass candle holder.                                                                                                                                                |
| Main usages             | <ol> <li>1.As Votive candle holders.</li> <li>2. Decoration in home, wedding,hotel,restaurant, party, banquet</li> <li>3. Night lighting, accent lighting.</li> <li>4. Scented oil heating.</li> <li>5. Teapot/food warmer.</li> <li>6. As gift choice.</li> <li>7. Others.</li> </ol> |
| The Features            | decorative glass candle holders from high quality.     Eco-friendly.     Meet ASTM test.     Customization service.                                                                                                                                                                    |