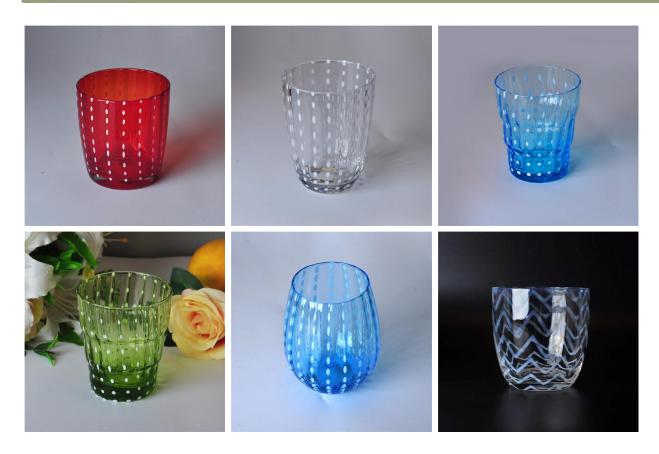

## Low MOQ Colored Mouth Blown Glass Candle Jar

| Product Details         |                                                                                                                                                                                                                                                                                        |
|-------------------------|----------------------------------------------------------------------------------------------------------------------------------------------------------------------------------------------------------------------------------------------------------------------------------------|
| Item number.            | SGLYP16031118                                                                                                                                                                                                                                                                          |
| Material                | Glass & Paint                                                                                                                                                                                                                                                                          |
| Craft & Deep processing | Mouth Blown                                                                                                                                                                                                                                                                            |
| Sample time             | <ol> <li>5 days if there is a form and size of the glass candle holder.</li> <li>15 days, if you need a new shape and size of the glass candle holder.</li> </ol>                                                                                                                      |
| Main usages             | <ol> <li>1.As Votive candle holders.</li> <li>2. Decoration in home, wedding,hotel,restaurant, party, banquet</li> <li>3. Night lighting, accent lighting.</li> <li>4. Scented oil heating.</li> <li>5. Teapot/food warmer.</li> <li>6. As gift choice.</li> <li>7. Others.</li> </ol> |
| The Features            | decorative glass candle holders from high quality.     Eco-friendly.     Meet ASTM test.     Customization service.                                                                                                                                                                    |

#### **Customization Service**

- 1. Various designs and sizes.
- 2. Craft: Machine pressed, Machine blown, Mouth Blown, I.S Machine.
- 3. Process: Electroplating, Iron plating, Color spraying, Screen printing, Decal printing, Frosting, Engraving, Laser engraving, etc.
- 4. Special package as shrink film, color gift box, white gift box, etc.