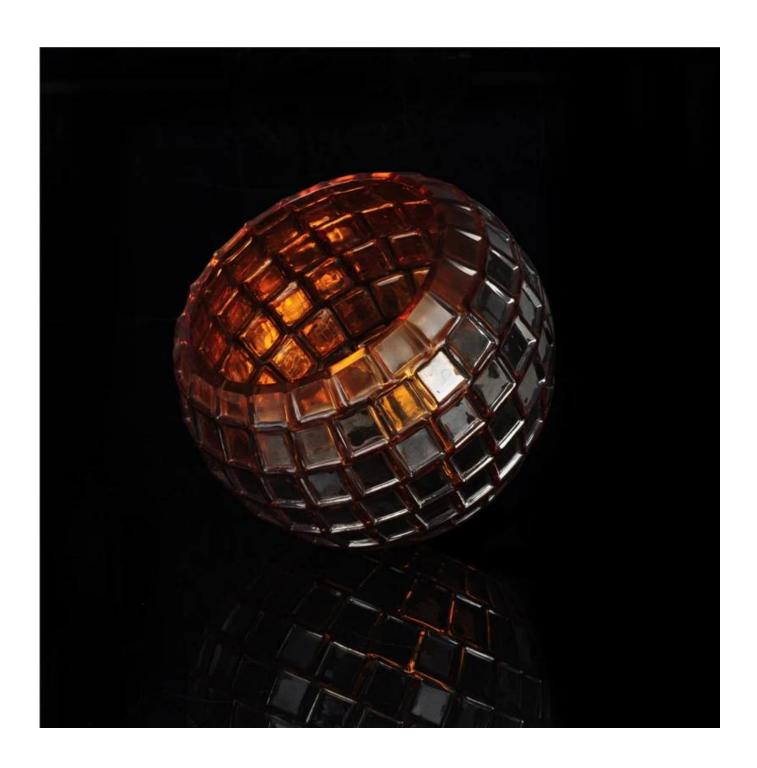

## Mosaic votive glass candle jar

| Product Details |                  |                                                                                                                                                                                                                  |
|-----------------|------------------|------------------------------------------------------------------------------------------------------------------------------------------------------------------------------------------------------------------|
|                 | Itme No          | SGXH15113010                                                                                                                                                                                                     |
|                 | Size             | 115*69*114mm max dia:150mm                                                                                                                                                                                       |
|                 | Capacity         | 1119ml                                                                                                                                                                                                           |
|                 | Material         | Hight white glass                                                                                                                                                                                                |
|                 | Lid color        | Electroplating, any customized is available                                                                                                                                                                      |
|                 | Sample           | 7days                                                                                                                                                                                                            |
|                 | Terms of payment | 30% deposit by T/T in advance and the balance after showing copy of L/C                                                                                                                                          |
|                 | Certification    | Food Safe, Dish washer test, FDA, LFGB                                                                                                                                                                           |
|                 | For your choice  | 1, Any logo printing on glass body 2, Any color painted, frosted, electroplating, logo laser for the finish 3, Special packing like shrink wrap, color gift box, white box etc 4, Any shape, size meet your need |