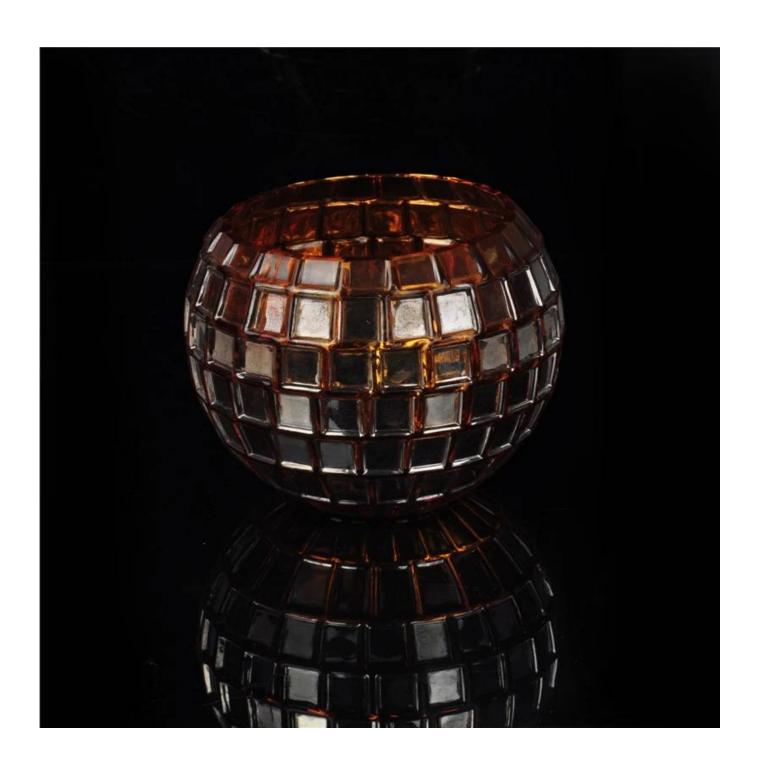

## Mosaic votive glass candle jar

| Product Details |                  |                                                                                                                                                                                                                  |
|-----------------|------------------|------------------------------------------------------------------------------------------------------------------------------------------------------------------------------------------------------------------|
|                 | Itme No          | SGXH15113010                                                                                                                                                                                                     |
|                 | Size             | 115*69*114mm max dia:150mm                                                                                                                                                                                       |
|                 | Capacity         | 1119ml                                                                                                                                                                                                           |
|                 | Material         | Hight white glass                                                                                                                                                                                                |
|                 | Lid color        | Electroplating, any customized is available                                                                                                                                                                      |
|                 | Sample           | 7days                                                                                                                                                                                                            |
|                 | Terms of payment | 30% deposit by T/T in advance and the balance after showing copy of L/C                                                                                                                                          |
|                 | Certification    | Food Safe, Dish washer test, FDA, LFGB                                                                                                                                                                           |
|                 | For your choice  | 1, Any logo printing on glass body 2, Any color painted, frosted, electroplating, logo laser for the finish 3, Special packing like shrink wrap, color gift box, white box etc 4, Any shape, size meet your need |