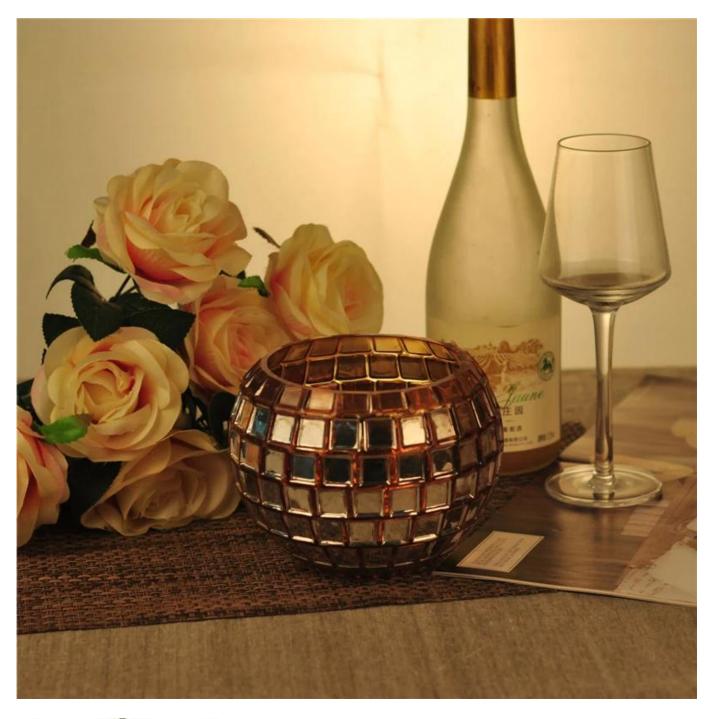

## Mosaic votive glass candle jar

| Product Details |                  |                                                                                                                                                                                                                  |
|-----------------|------------------|------------------------------------------------------------------------------------------------------------------------------------------------------------------------------------------------------------------|
|                 | Itme No          | SGXH15113010                                                                                                                                                                                                     |
|                 | Size             | 115*69*114mm max dia:150mm                                                                                                                                                                                       |
|                 | Capacity         | 1119ml                                                                                                                                                                                                           |
|                 | Material         | Hight white glass                                                                                                                                                                                                |
|                 | Lid color        | Electroplating, any customized is available                                                                                                                                                                      |
|                 | Sample           | 7days                                                                                                                                                                                                            |
|                 | Terms of payment | 30% deposit by T/T in advance and the balance after showing copy of L/C                                                                                                                                          |
|                 | Certification    | Food Safe, Dish washer test, FDA, LFGB                                                                                                                                                                           |
|                 | For your choice  | 1, Any logo printing on glass body 2, Any color painted, frosted, electroplating, logo laser for the finish 3, Special packing like shrink wrap, color gift box, white box etc 4, Any shape, size meet your need |