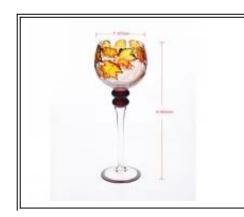

## Mosaic votive glass candle jar

| Product Details |                  |                                                                                                                                                                                                                  |
|-----------------|------------------|------------------------------------------------------------------------------------------------------------------------------------------------------------------------------------------------------------------|
|                 | Itme No          | SGXH15113010                                                                                                                                                                                                     |
|                 | Size             | 115*69*114mm max dia:150mm                                                                                                                                                                                       |
|                 | Capacity         | 1119ml                                                                                                                                                                                                           |
|                 | Material         | Hight white glass                                                                                                                                                                                                |
|                 | Lid color        | Electroplating, any customized is available                                                                                                                                                                      |
|                 | Sample           | 7days                                                                                                                                                                                                            |
|                 | Terms of payment | 30% deposit by T/T in advance and the balance after showing copy of L/C                                                                                                                                          |
|                 | Certification    | Food Safe, Dish washer test, FDA, LFGB                                                                                                                                                                           |
|                 | For your choice  | 1, Any logo printing on glass body 2, Any color painted, frosted, electroplating, logo laser for the finish 3, Special packing like shrink wrap, color gift box, white box etc 4, Any shape, size meet your need |