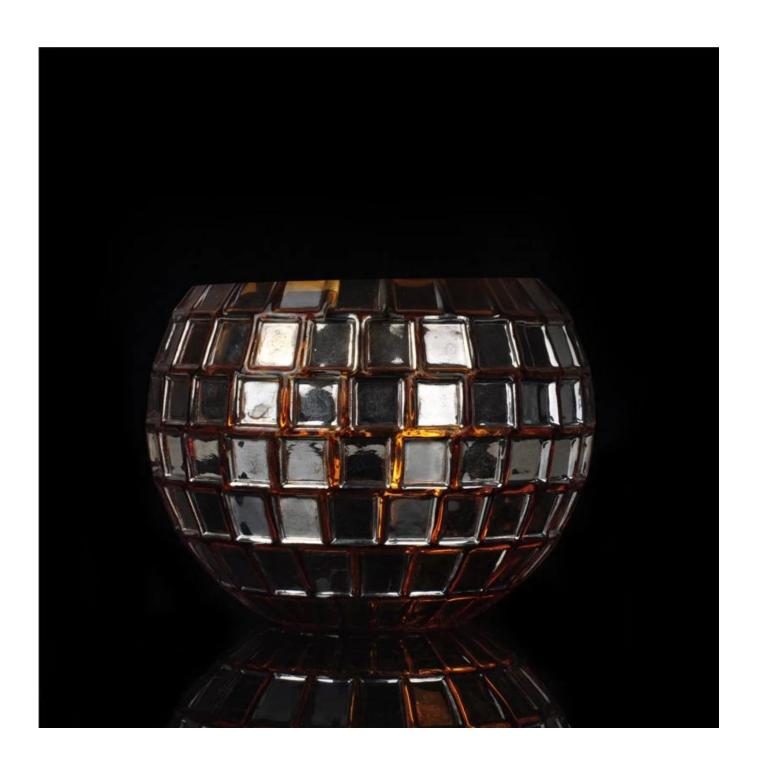

## Mosaic votive glass candle jar

| Product Details |                  |                                                                                                                                                                                                                  |
|-----------------|------------------|------------------------------------------------------------------------------------------------------------------------------------------------------------------------------------------------------------------|
|                 | Itme No          | SGXH15113010                                                                                                                                                                                                     |
|                 | Size             | 115*69*114mm max dia:150mm                                                                                                                                                                                       |
|                 | Capacity         | 1119ml                                                                                                                                                                                                           |
|                 | Material         | Hight white glass                                                                                                                                                                                                |
|                 | Lid color        | Electroplating, any customized is available                                                                                                                                                                      |
|                 | Sample           | 7days                                                                                                                                                                                                            |
|                 | Terms of payment | 30% deposit by T/T in advance and the balance after showing copy of L/C                                                                                                                                          |
|                 | Certification    | Food Safe, Dish washer test, FDA, LFGB                                                                                                                                                                           |
|                 | For your choice  | 1, Any logo printing on glass body 2, Any color painted, frosted, electroplating, logo laser for the finish 3, Special packing like shrink wrap, color gift box, white box etc 4, Any shape, size meet your need |