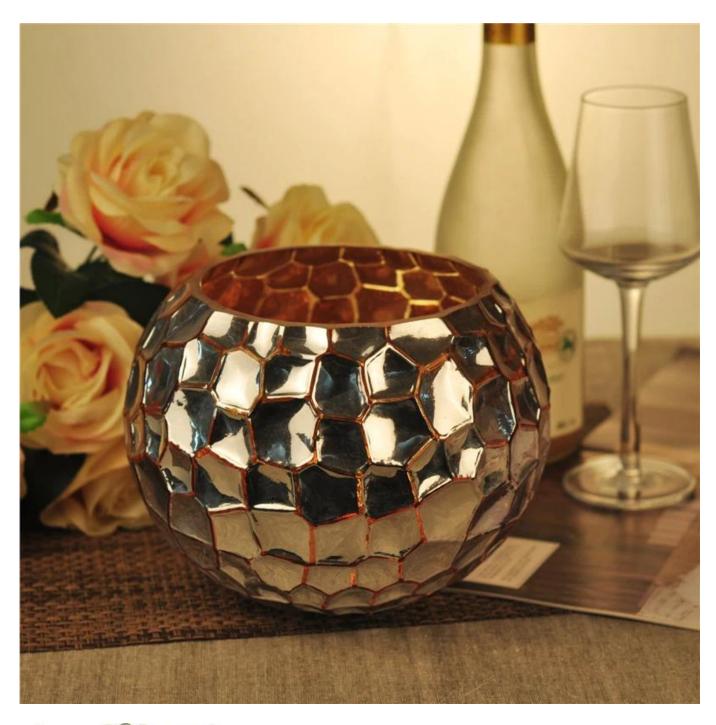

## Mosaic votive cylinder glass candle holder

| Product Details |                    |                                                                                                                                                                                                                  |
|-----------------|--------------------|------------------------------------------------------------------------------------------------------------------------------------------------------------------------------------------------------------------|
|                 | Itme No            | SGXH15113010                                                                                                                                                                                                     |
|                 | Size               | 115*69*114mm max dia:150mm                                                                                                                                                                                       |
|                 | Capacity           | 1119ml                                                                                                                                                                                                           |
|                 | Material           | Hight white glass                                                                                                                                                                                                |
|                 | Lid color          | Electroplating, any customized is available                                                                                                                                                                      |
|                 | Sample             | 7days                                                                                                                                                                                                            |
|                 | Terms of payment   | 30% deposit by T/T in advance and the balance after showing copy of L/C                                                                                                                                          |
|                 | Certification      | Food Safe, Dish washer test, FDA, LFGB                                                                                                                                                                           |
|                 | For your<br>choice | 1, Any logo printing on glass body 2, Any color painted, frosted, electroplating, logo laser for the finish 3, Special packing like shrink wrap, color gift box, white box etc 4, Any shape, size meet your need |