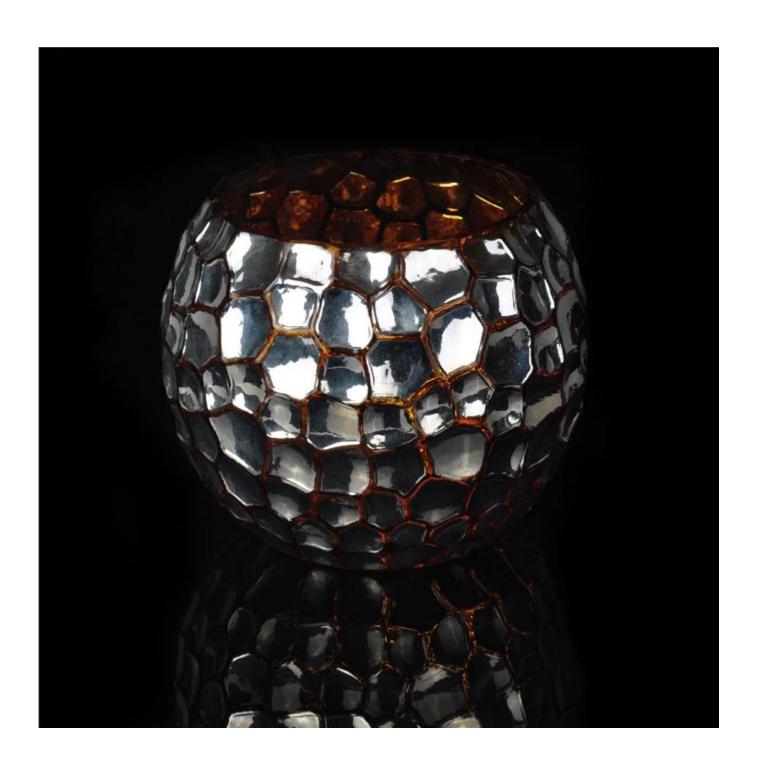

## Mosaic votive cylinder glass candle holder

| Product Details |                    |                                                                                                                                                                                                                  |
|-----------------|--------------------|------------------------------------------------------------------------------------------------------------------------------------------------------------------------------------------------------------------|
|                 | Itme No            | SGXH15113010                                                                                                                                                                                                     |
|                 | Size               | 115*69*114mm max dia:150mm                                                                                                                                                                                       |
|                 | Capacity           | 1119ml                                                                                                                                                                                                           |
|                 | Material           | Hight white glass                                                                                                                                                                                                |
|                 | Lid color          | Electroplating, any customized is available                                                                                                                                                                      |
|                 | Sample             | 7days                                                                                                                                                                                                            |
|                 | Terms of payment   | 30% deposit by T/T in advance and the balance after showing copy of L/C                                                                                                                                          |
|                 | Certification      | Food Safe, Dish washer test, FDA, LFGB                                                                                                                                                                           |
|                 | For your<br>choice | 1, Any logo printing on glass body 2, Any color painted, frosted, electroplating, logo laser for the finish 3, Special packing like shrink wrap, color gift box, white box etc 4, Any shape, size meet your need |