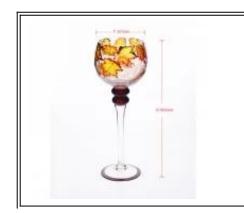

## Mosaic votive cylinder glass candle holder

| Product Details |                    |                                                                                                                                                                                                                  |
|-----------------|--------------------|------------------------------------------------------------------------------------------------------------------------------------------------------------------------------------------------------------------|
|                 | Itme No            | SGXH15113010                                                                                                                                                                                                     |
|                 | Size               | 115*69*114mm max dia:150mm                                                                                                                                                                                       |
|                 | Capacity           | 1119ml                                                                                                                                                                                                           |
|                 | Material           | Hight white glass                                                                                                                                                                                                |
|                 | Lid color          | Electroplating, any customized is available                                                                                                                                                                      |
|                 | Sample             | 7days                                                                                                                                                                                                            |
|                 | Terms of payment   | 30% deposit by T/T in advance and the balance after showing copy of L/C                                                                                                                                          |
|                 | Certification      | Food Safe, Dish washer test, FDA, LFGB                                                                                                                                                                           |
|                 | For your<br>choice | 1, Any logo printing on glass body 2, Any color painted, frosted, electroplating, logo laser for the finish 3, Special packing like shrink wrap, color gift box, white box etc 4, Any shape, size meet your need |