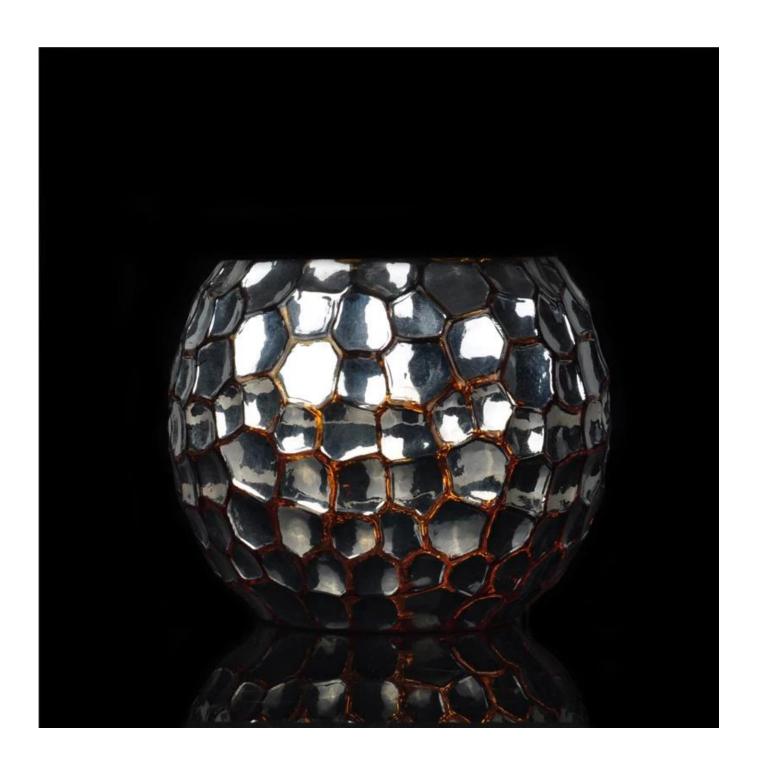

## Mosaic votive cylinder glass candle holder

| Product Details |                    |                                                                                                                                                                                                                  |
|-----------------|--------------------|------------------------------------------------------------------------------------------------------------------------------------------------------------------------------------------------------------------|
|                 | Itme No            | SGXH15113010                                                                                                                                                                                                     |
|                 | Size               | 115*69*114mm max dia:150mm                                                                                                                                                                                       |
|                 | Capacity           | 1119ml                                                                                                                                                                                                           |
|                 | Material           | Hight white glass                                                                                                                                                                                                |
|                 | Lid color          | Electroplating, any customized is available                                                                                                                                                                      |
|                 | Sample             | 7days                                                                                                                                                                                                            |
|                 | Terms of payment   | 30% deposit by T/T in advance and the balance after showing copy of L/C                                                                                                                                          |
|                 | Certification      | Food Safe, Dish washer test, FDA, LFGB                                                                                                                                                                           |
|                 | For your<br>choice | 1, Any logo printing on glass body 2, Any color painted, frosted, electroplating, logo laser for the finish 3, Special packing like shrink wrap, color gift box, white box etc 4, Any shape, size meet your need |