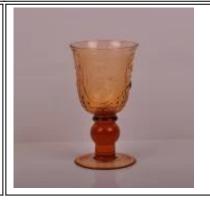

## Mosaic votive cylinder glass candle holder

| Product Details |                    |                                                                                                                                                                                                                  |
|-----------------|--------------------|------------------------------------------------------------------------------------------------------------------------------------------------------------------------------------------------------------------|
|                 | Itme No            | SGXH15113010                                                                                                                                                                                                     |
|                 | Size               | 115*69*114mm max dia:150mm                                                                                                                                                                                       |
|                 | Capacity           | 1119ml                                                                                                                                                                                                           |
|                 | Material           | Hight white glass                                                                                                                                                                                                |
|                 | Lid color          | Electroplating, any customized is available                                                                                                                                                                      |
|                 | Sample             | 7days                                                                                                                                                                                                            |
|                 | Terms of payment   | 30% deposit by T/T in advance and the balance after showing copy of L/C                                                                                                                                          |
|                 | Certification      | Food Safe, Dish washer test, FDA, LFGB                                                                                                                                                                           |
|                 | For your<br>choice | 1, Any logo printing on glass body 2, Any color painted, frosted, electroplating, logo laser for the finish 3, Special packing like shrink wrap, color gift box, white box etc 4, Any shape, size meet your need |