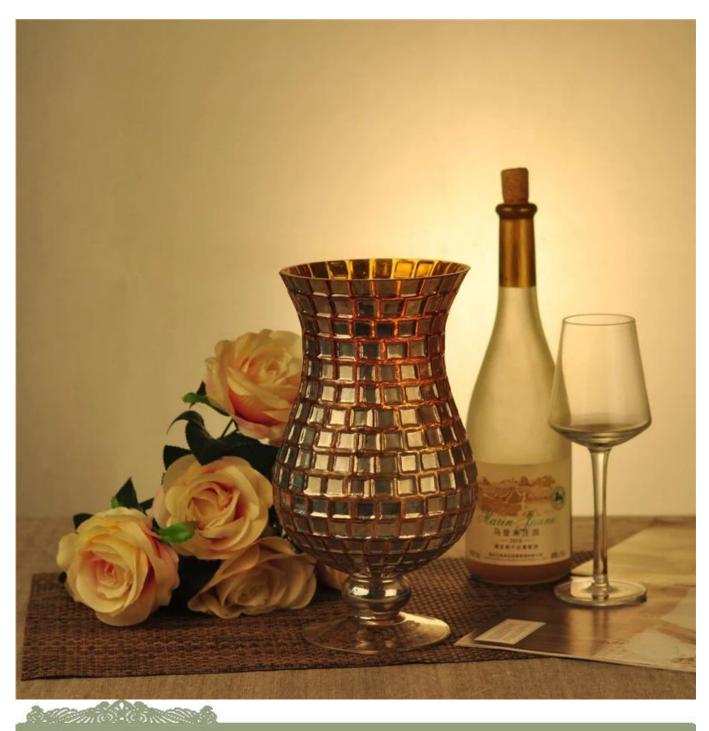

## Mosaic high tall stemware glass candle holder

| Product Details |                  |                                                                                                                                                                                                                  |
|-----------------|------------------|------------------------------------------------------------------------------------------------------------------------------------------------------------------------------------------------------------------|
|                 | Itme No          | SGHY15101706                                                                                                                                                                                                     |
|                 | Size             | 134*106*270mm max dia:145mm                                                                                                                                                                                      |
|                 | Capacity         | 2040ml                                                                                                                                                                                                           |
|                 | Material         | Hight white glass                                                                                                                                                                                                |
|                 | Lid color        | Electroplating, any customized is available                                                                                                                                                                      |
|                 | Sample           | 7days                                                                                                                                                                                                            |
|                 | Terms of payment | 30% deposit by T/T in advance and the balance after showing copy of L/C                                                                                                                                          |
|                 | Certification    | Food Safe, Dish washer test, FDA, LFGB                                                                                                                                                                           |
|                 | For your choice  | 1, Any logo printing on glass body 2, Any color painted, frosted, electroplating, logo laser for the finish 3, Special packing like shrink wrap, color gift box, white box etc 4, Any shape, size meet your need |