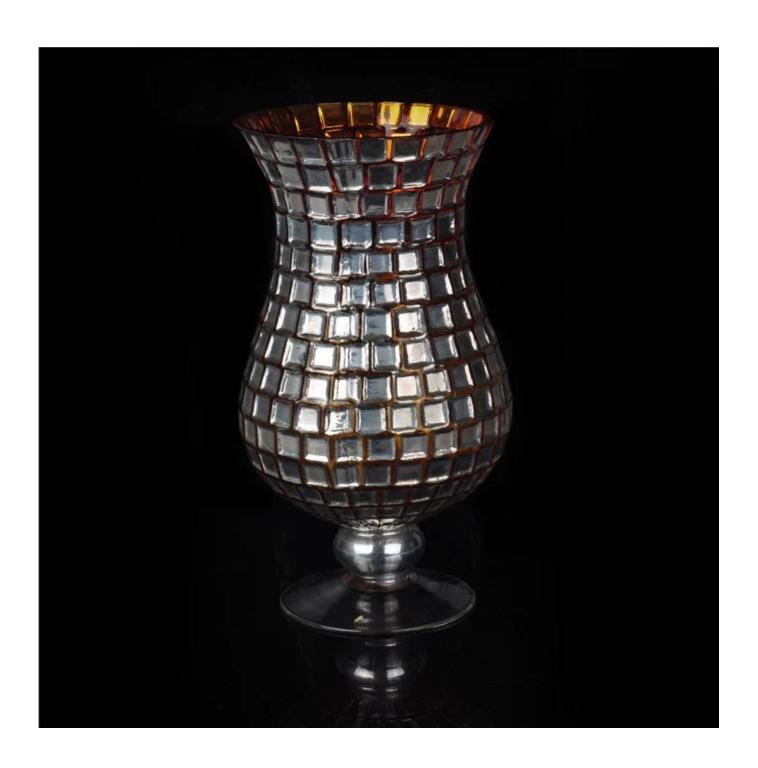

## Mosaic high tall stemware glass candle holder

| Product Details |                  |                                                                                                                                                                                                                  |
|-----------------|------------------|------------------------------------------------------------------------------------------------------------------------------------------------------------------------------------------------------------------|
|                 | Itme No          | SGHY15101706                                                                                                                                                                                                     |
|                 | Size             | 134*106*270mm max dia:145mm                                                                                                                                                                                      |
|                 | Capacity         | 2040ml                                                                                                                                                                                                           |
|                 | Material         | Hight white glass                                                                                                                                                                                                |
|                 | Lid color        | Electroplating, any customized is available                                                                                                                                                                      |
|                 | Sample           | 7days                                                                                                                                                                                                            |
|                 | Terms of payment | 30% deposit by T/T in advance and the balance after showing copy of L/C                                                                                                                                          |
|                 | Certification    | Food Safe, Dish washer test, FDA, LFGB                                                                                                                                                                           |
|                 | For your choice  | 1, Any logo printing on glass body 2, Any color painted, frosted, electroplating, logo laser for the finish 3, Special packing like shrink wrap, color gift box, white box etc 4, Any shape, size meet your need |