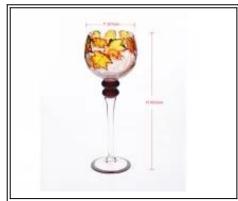

## Mosaic high tall stemware glass candle holder

| Product Details |                  |                                                                                                                                                                                                                  |
|-----------------|------------------|------------------------------------------------------------------------------------------------------------------------------------------------------------------------------------------------------------------|
|                 | Itme No          | SGHY15101706                                                                                                                                                                                                     |
|                 | Size             | 134*106*270mm max dia:145mm                                                                                                                                                                                      |
|                 | Capacity         | 2040ml                                                                                                                                                                                                           |
|                 | Material         | Hight white glass                                                                                                                                                                                                |
|                 | Lid color        | Electroplating, any customized is available                                                                                                                                                                      |
|                 | Sample           | 7days                                                                                                                                                                                                            |
|                 | Terms of payment | 30% deposit by T/T in advance and the balance after showing copy of L/C                                                                                                                                          |
|                 | Certification    | Food Safe, Dish washer test, FDA, LFGB                                                                                                                                                                           |
|                 | For your choice  | 1, Any logo printing on glass body 2, Any color painted, frosted, electroplating, logo laser for the finish 3, Special packing like shrink wrap, color gift box, white box etc 4, Any shape, size meet your need |