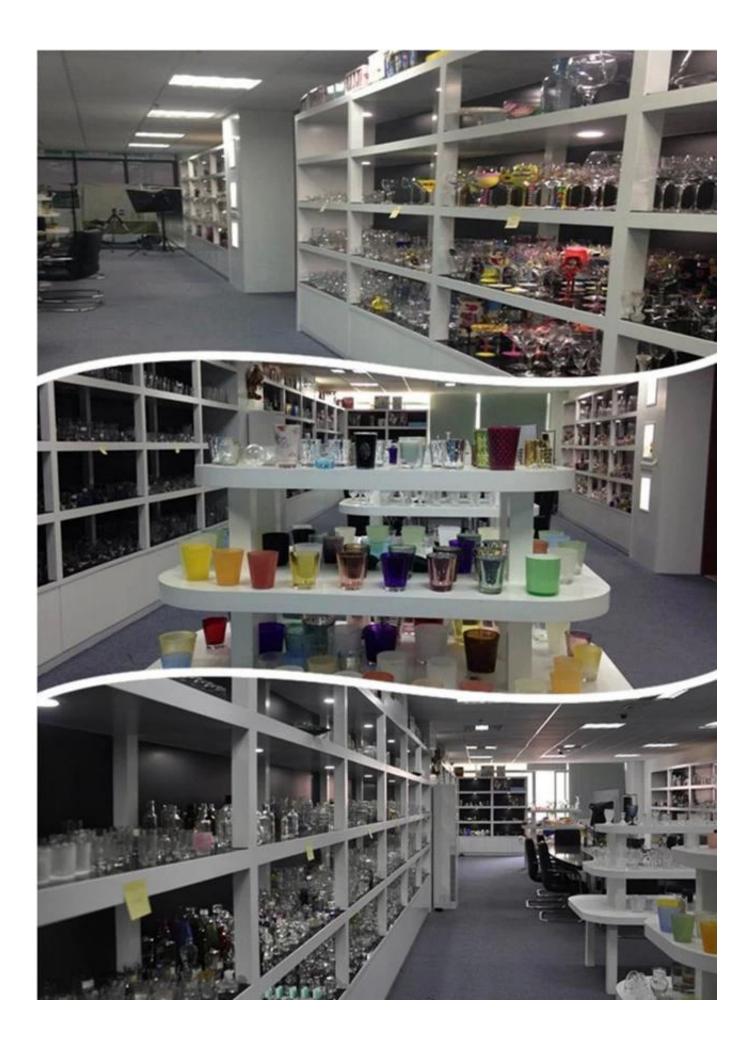

## Mosaic borosilicate hand made glass candle holder

## Product Details

| Item Name     | Mosaic borosilicate hand made glass candle holder                                                                                                                        |
|---------------|--------------------------------------------------------------------------------------------------------------------------------------------------------------------------|
| Item No.      | SGXH15113020                                                                                                                                                             |
| Size          | Top dia: 117mm<br>Bottom dia: 120mm<br>Height: 240mm<br>Weight: 635g<br>Capacity: 2200ml<br>Lid:<br>Tod dia: 134mm<br>Bottom dia: 100mm<br>Height: 151mm<br>Weight: 266g |
| Brand name    | Sunny Glassware                                                                                                                                                          |
| Sample time   | <ul><li>1.5 days to exist in the shape and size of the products</li><li>2:15 days if you need new shape and size of products</li></ul>                                   |
| Packing       | Security packaging normal 24pcs / 36pcs / 48pcs per carton etc. export with egg divider                                                                                  |
| Моq           | 10000pcs                                                                                                                                                                 |
| Delivery time | Within 35 days after order confirmed                                                                                                                                     |