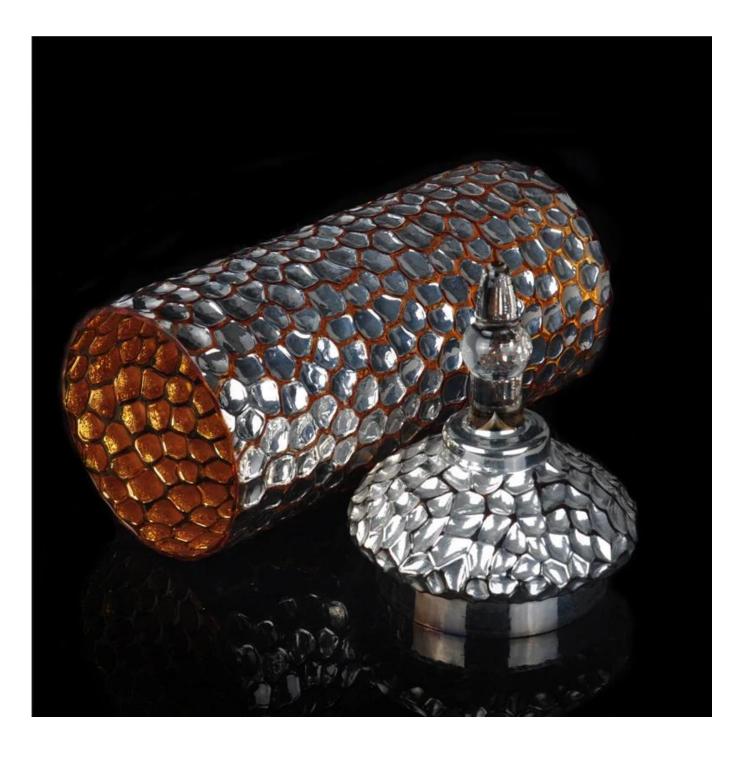

## Mosaic borosilicate hand made glass candle holder

## Product Details

| Item Name     | Mosaic borosilicate hand made glass candle holder                                                                                                                        |
|---------------|--------------------------------------------------------------------------------------------------------------------------------------------------------------------------|
| Item No.      | SGXH15113020                                                                                                                                                             |
| Size          | Top dia: 117mm<br>Bottom dia: 120mm<br>Height: 240mm<br>Weight: 635g<br>Capacity: 2200ml<br>Lid:<br>Tod dia: 134mm<br>Bottom dia: 100mm<br>Height: 151mm<br>Weight: 266g |
| Brand name    | Sunny Glassware                                                                                                                                                          |
| Sample time   | <ul><li>1.5 days to exist in the shape and size of the products</li><li>2:15 days if you need new shape and size of products</li></ul>                                   |
| Packing       | Security packaging normal 24pcs / 36pcs / 48pcs per carton etc. export with egg divider                                                                                  |
| Моq           | 10000pcs                                                                                                                                                                 |
| Delivery time | Within 35 days after order confirmed                                                                                                                                     |