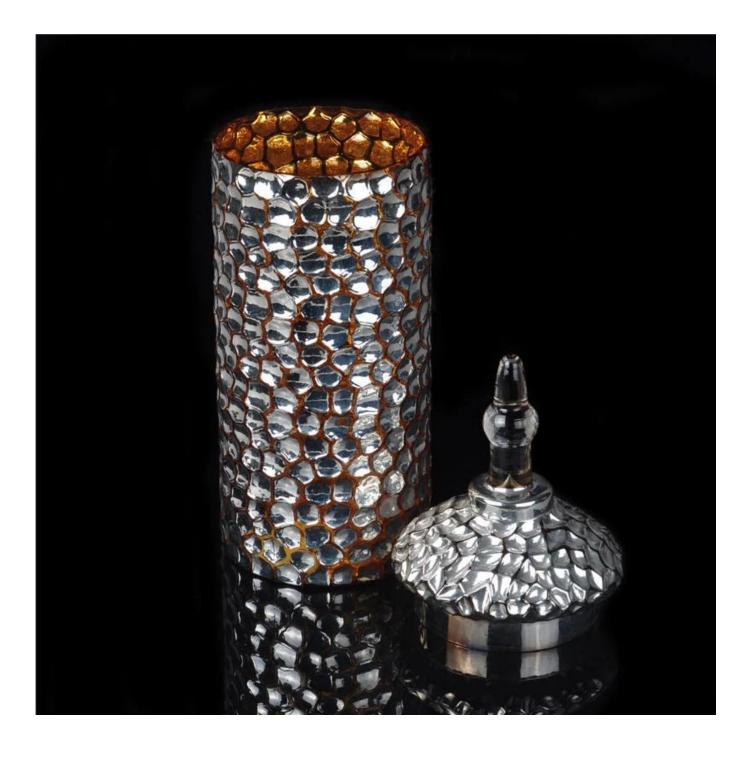

## Mosaic borosilicate hand made glass candle holder

## Product Details

| Item Name     | Mosaic borosilicate hand made glass candle holder                                                                                                                        |
|---------------|--------------------------------------------------------------------------------------------------------------------------------------------------------------------------|
| Item No.      | SGXH15113020                                                                                                                                                             |
| Size          | Top dia: 117mm<br>Bottom dia: 120mm<br>Height: 240mm<br>Weight: 635g<br>Capacity: 2200ml<br>Lid:<br>Tod dia: 134mm<br>Bottom dia: 100mm<br>Height: 151mm<br>Weight: 266g |
| Brand name    | Sunny Glassware                                                                                                                                                          |
| Sample time   | <ul><li>1.5 days to exist in the shape and size of the products</li><li>2:15 days if you need new shape and size of products</li></ul>                                   |
| Packing       | Security packaging normal 24pcs / 36pcs / 48pcs per carton etc. export with egg divider                                                                                  |
| Моq           | 10000pcs                                                                                                                                                                 |
| Delivery time | Within 35 days after order confirmed                                                                                                                                     |