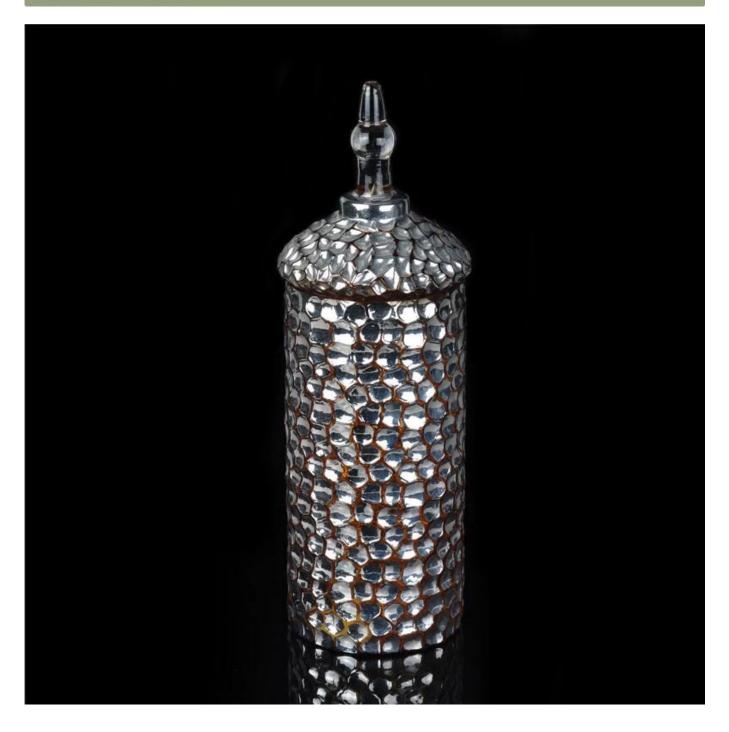

## Mosaic borosilicate hand made glass candle holder

## Product Details

| Item Name     | Mosaic borosilicate hand made glass candle holder                                                                                                                        |
|---------------|--------------------------------------------------------------------------------------------------------------------------------------------------------------------------|
| Item No.      | SGXH15113020                                                                                                                                                             |
| Size          | Top dia: 117mm<br>Bottom dia: 120mm<br>Height: 240mm<br>Weight: 635g<br>Capacity: 2200ml<br>Lid:<br>Tod dia: 134mm<br>Bottom dia: 100mm<br>Height: 151mm<br>Weight: 266g |
| Brand name    | Sunny Glassware                                                                                                                                                          |
| Sample time   | <ul><li>1.5 days to exist in the shape and size of the products</li><li>2:15 days if you need new shape and size of products</li></ul>                                   |
| Packing       | Security packaging normal 24pcs / 36pcs / 48pcs per carton etc. export with egg divider                                                                                  |
| Моq           | 10000pcs                                                                                                                                                                 |
| Delivery time | Within 35 days after order confirmed                                                                                                                                     |