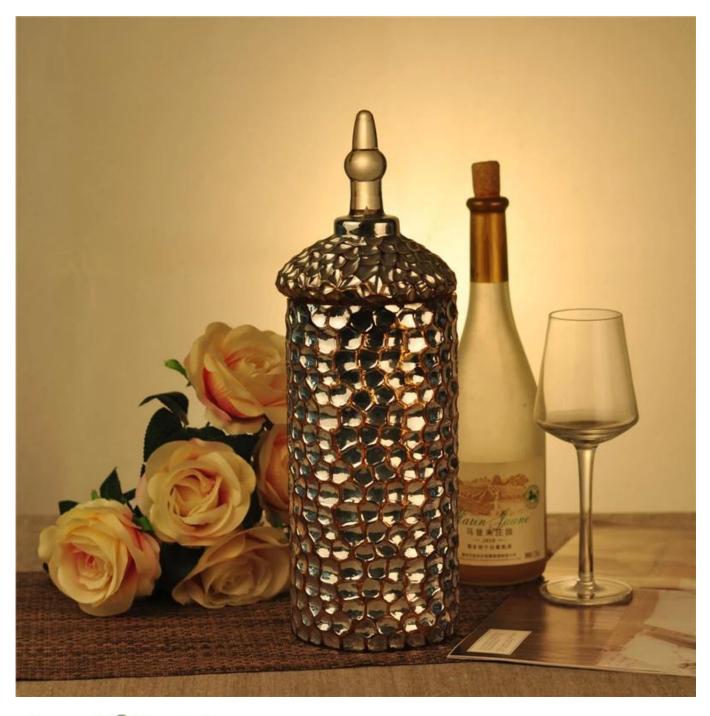

## Mosaic borosilicate hand made glass candle holder

## Product Details

| Item Name     | Mosaic borosilicate hand made glass candle holder                                                                                                                        |
|---------------|--------------------------------------------------------------------------------------------------------------------------------------------------------------------------|
| Item No.      | SGXH15113020                                                                                                                                                             |
| Size          | Top dia: 117mm<br>Bottom dia: 120mm<br>Height: 240mm<br>Weight: 635g<br>Capacity: 2200ml<br>Lid:<br>Tod dia: 134mm<br>Bottom dia: 100mm<br>Height: 151mm<br>Weight: 266g |
| Brand name    | Sunny Glassware                                                                                                                                                          |
| Sample time   | <ul><li>1.5 days to exist in the shape and size of the products</li><li>2:15 days if you need new shape and size of products</li></ul>                                   |
| Packing       | Security packaging normal 24pcs / 36pcs / 48pcs per carton etc. export with egg divider                                                                                  |
| Моq           | 10000pcs                                                                                                                                                                 |
| Delivery time | Within 35 days after order confirmed                                                                                                                                     |