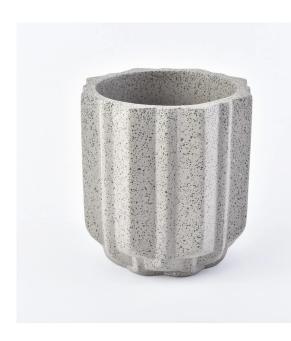

### Flexible size design can be expanded quickly Your market

Top DIA.: 97 mm Bottom diameter: 70mm Height: 100mm. Capacity: 370ml. Weight: 505g

We translate your ideas into creative spices products, we sell yourself in the local market.

# MAIN PRODUCTS

Glass Candle Vessel

**Diffuser Bottles** 

Ceramic Candle jar

Cement Candle jar

- . Decorative dinner in the bar or bar
- . Suitable for families, hotels or gardens
- . Special lover gift
- . Any chance of decoration