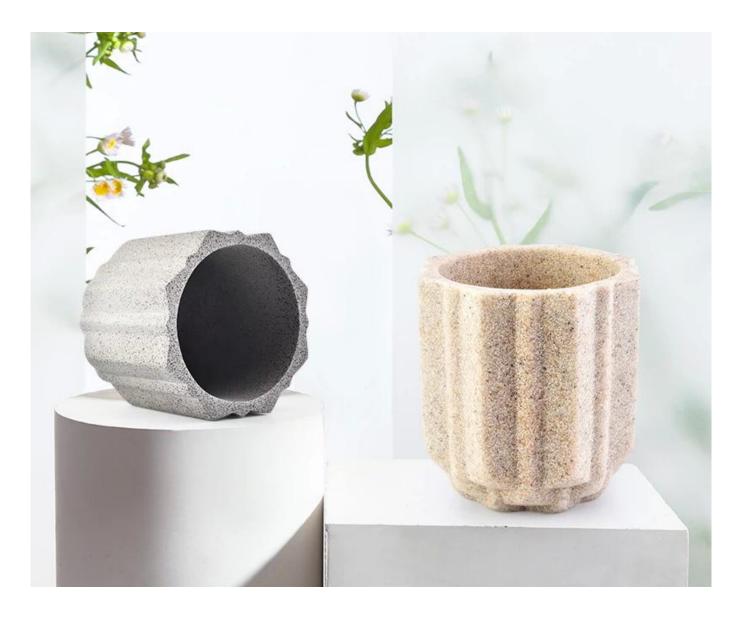

# MAIN PRODUCTS

Glass Candle Vessel

**Diffuser Bottles** 

Ceramic Candle jar

Cement Candle jar

- . Decorative dinner in the bar or bar
- . Suitable for families, hotels or gardens
- . Special lover gift
- . Any chance of decoration

### Q2: Do you have any other colors/sizes for this kind of jar?

Any colors can be customized according to pantone number or your sample, the we have some hot sale regular sizes for you to choose, if you want to make new sizes we can also open new molds.