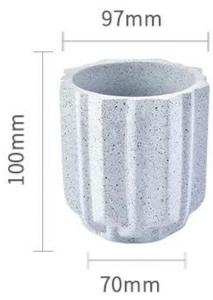

### Flexible size design can be expanded quickly Your market

Top DIA.: 97 mm Bottom diameter: 70mm Height: 100mm. Capacity: 370ml. Weight: 505g

We translate your ideas into creative spices products, we sell yourself in the local market.