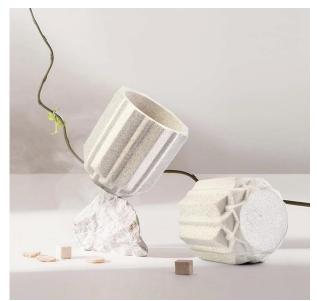

# MAIN PRODUCTS

Glass Candle Vessel

**Diffuser Bottles** 

Ceramic Candle jar

Cement Candle jar

- . Decorative dinner in the bar or bar
- . Suitable for families, hotels or gardens
- . Special lover gift
- . Any chance of decoration