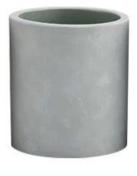

Modern vertial cement candle jar luxury concrete candle vessel wholesale

Sunny Glassware not only produces OEM / ODM orders, but also helps many brands start from the product concept.

### Flexible size design can be expanded quickly Your market

Top DIA.: 97 mm Bottom diameter: 70mm Height: 100mm. Capacity: 370ml. Weight: 505g

We translate your ideas into creative spices products, we sell yourself in the local market.