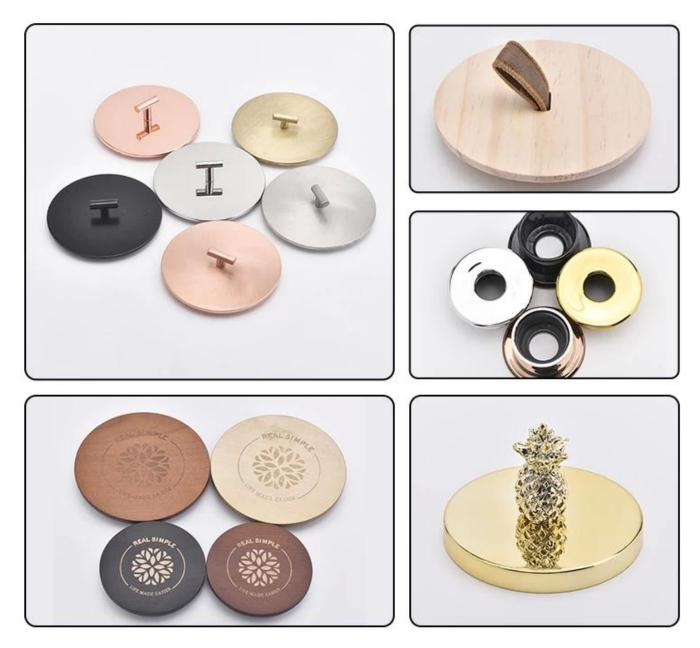

#### Q3: What kind of lids you can offer?

We can provide lids in different materials like glass, ceramic, metal, wood, concrete and plastic ect.

# **DEEP PROCESSING**

Electroplating

Solid color glaze

Hand painting

**Decal Printing** 

Stamping

Transmutation glaze Screen Printing

Water Transfer Printing