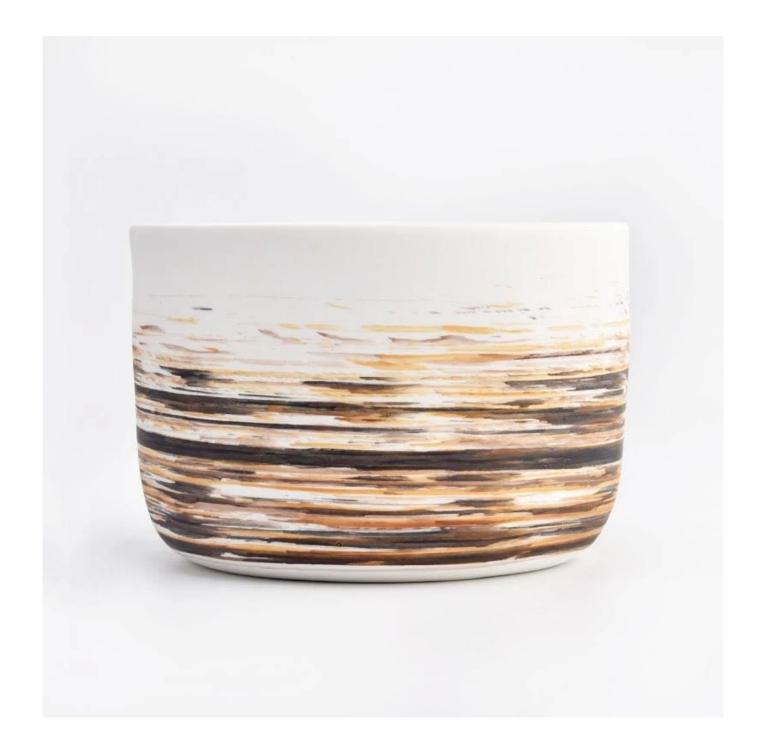

Modern unique glaze ceramic candle vessels custom design porcelain candle jar

Sunny Glassware not only produces OEM / ODM orders, but also helps many brands start from the product concept.

Why choose sunshine?

#### Flexible size design can be expanded quickly Your market

Top dia:108 mm Bottom dia:77 mm Height:75 mm Weight: 352 g Capacity:481 ml

We translate your ideas into creative spices products, we sell yourself in the local market.