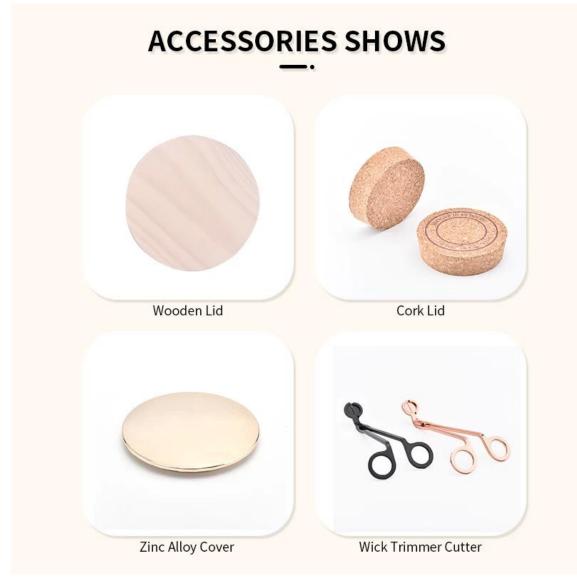

#### Q3: What kind of lids you can offer?

We can provide lids in different materials like glass, ceramic, metal, wood, concrete and plastic ect.