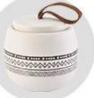

Modern unique glaze ceramic candle vessels custom design porcelain candle jar

Sunny Glassware not only produces OEM / ODM orders, but also helps many brands start from the product concept.

Why choose sunshine?

#### Flexible size design can be expanded quickly Your market

Top dia:108 mm Bottom dia:77 mm Height:75 mm Weight: 352 g Capacity:481 ml

We translate your ideas into creative spices products, we sell yourself in the local market.