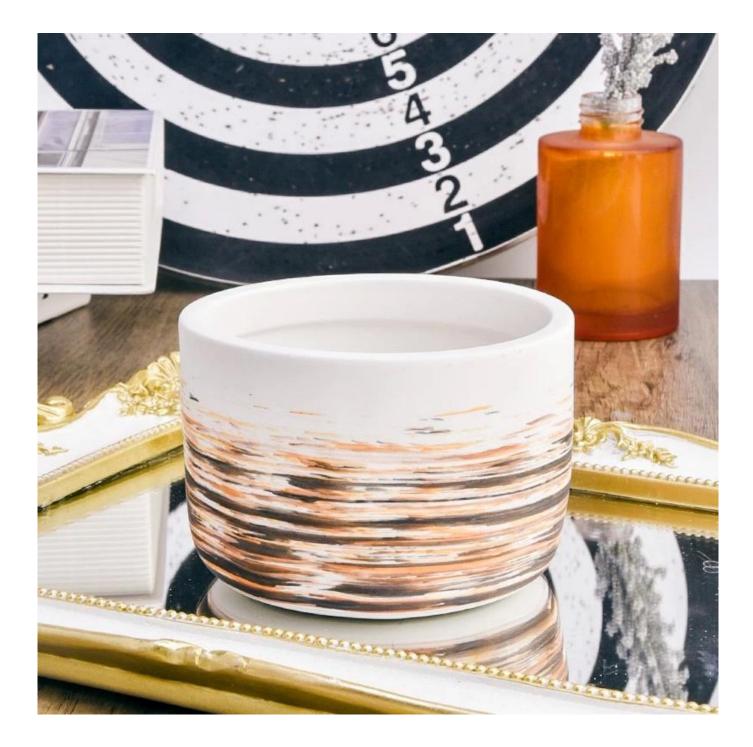

#### Flexible size design can be expanded quickly Your market

Top dia:108 mm Bottom dia:77 mm Height:75 mm Weight: 352 g Capacity:481 ml

We translate your ideas into creative spices products, we sell yourself in the local market.

#### feature of product

 High quality home decorative glass incense bottle.
Applicable to hotel, wedding, etc.
Meet the function of ASTM test products.