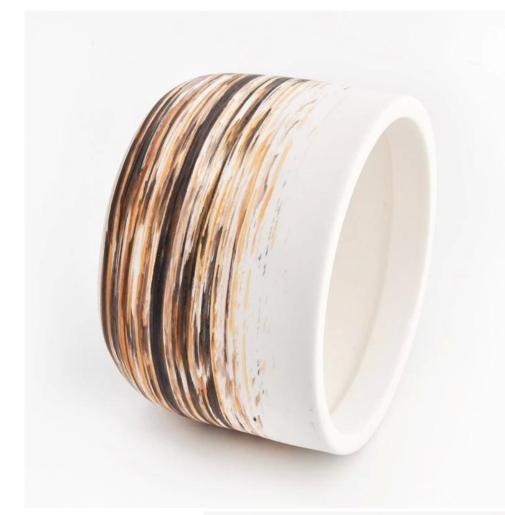

#### Flexible size design can be expanded quickly Your market

Top dia:108 mm Bottom dia:77 mm Height:75 mm Weight: 352 g Capacity:481 ml

We translate your ideas into creative spices products, we sell yourself in the local market.

#### Q2: Do you have any other colors/sizes for this kind of jar?

Any colors can be customized according to pantone number or your sample, the we have some hot sale regular sizes for you to choose, if you want to make new sizes we can also open new molds.