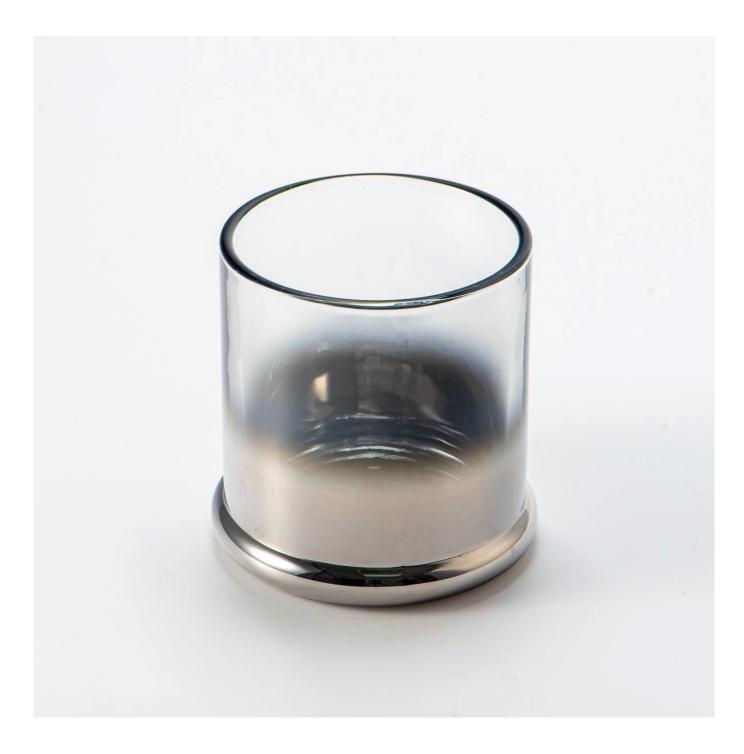

### **Product Pictures**

This 530ml large-capacity glass candle jar perfectly blends modernity with art. Its surface is meticulously ion-plated with a gradient treatment, showcasing a shimmering semi-transparent chrome color that exudes a unique lustrous effect.

The design is simple yet powerful, creating a distinct and elegant atmosphere. Whether used as a candle holder or a standalone decorative piece, it adds an air of sophistication and modernity to any space.

The high-quality glass material ensures an even burn, while also delivering outstanding visual effects, making it an indispensable piece of art for contemporary home living.

Whether lit or displayed as a standalone piece, it brings a warm, inviting atmosphere and modern aesthetic, perfectly complementing a variety of interior styles.