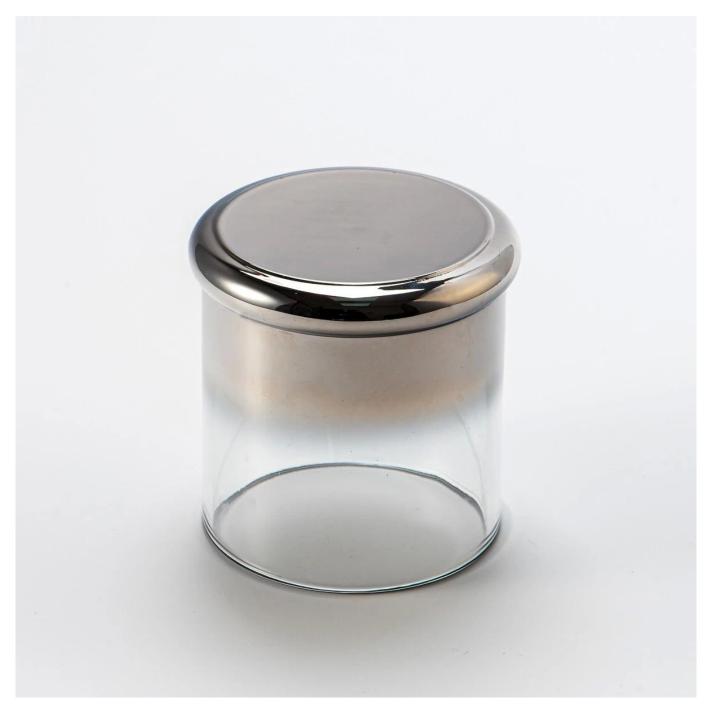

### **Product Pictures**

This 530ml large-capacity glass candle jar perfectly blends modernity with art. Its surface is meticulously ion-plated with a gradient treatment, showcasing a shimmering semi-transparent chrome color that exudes a unique lustrous effect.

The design is simple yet powerful, creating a distinct and elegant atmosphere. Whether used as a candle holder or a standalone decorative piece, it adds an air of sophistication and modernity to any space.

The high-quality glass material ensures an even burn, while also delivering outstanding visual effects, making it an indispensable piece of art for contemporary home living.

Whether lit or displayed as a standalone piece, it brings a warm, inviting atmosphere and modern aesthetic, perfectly complementing a variety of interior styles.