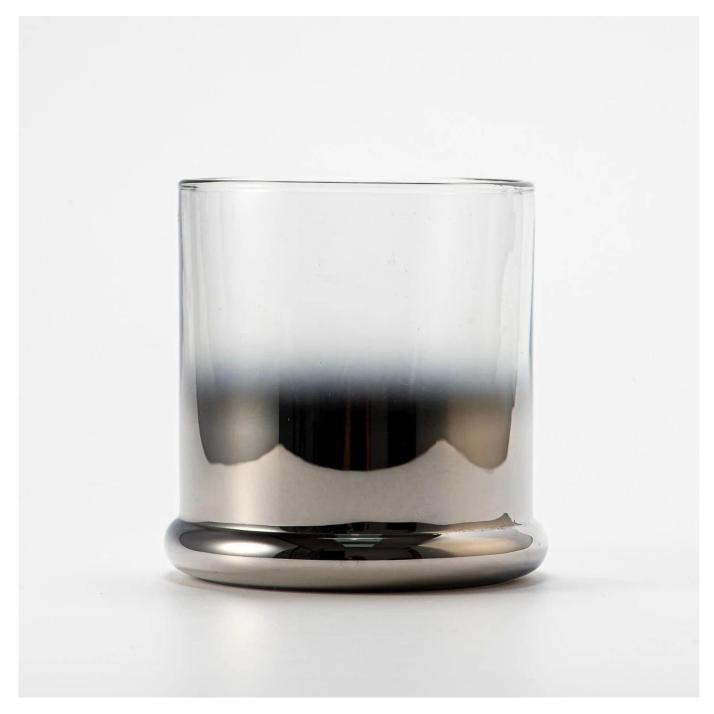

### **Product Pictures**

This 530ml large-capacity glass candle jar perfectly blends modernity with art. Its surface is meticulously ion-plated with a gradient treatment, showcasing a shimmering semi-transparent chrome color that exudes a unique lustrous effect.

The design is simple yet powerful, creating a distinct and elegant atmosphere. Whether used as a candle holder or a standalone decorative piece, it adds an air of sophistication and modernity to any space.

The high-quality glass material ensures an even burn, while also delivering outstanding visual effects, making it an indispensable piece of art for contemporary home living.

Whether lit or displayed as a standalone piece, it brings a warm, inviting atmosphere and modern aesthetic, perfectly complementing a variety of interior styles.