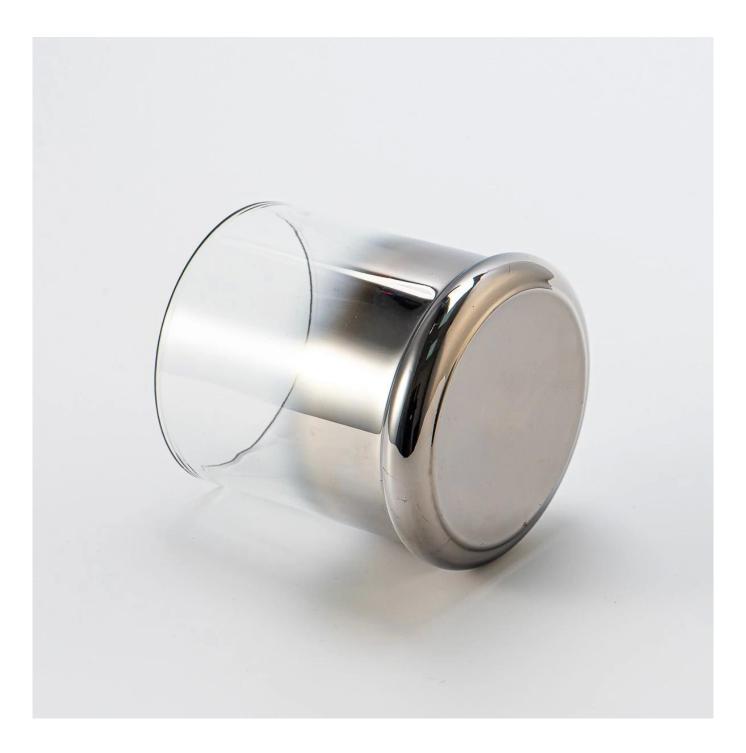

### **Product Pictures**

This 530ml large-capacity glass candle jar perfectly blends modernity with art. Its surface is meticulously ion-plated with a gradient treatment, showcasing a shimmering semi-transparent chrome color that exudes a unique lustrous effect.

The design is simple yet powerful, creating a distinct and elegant atmosphere. Whether used as a candle holder or a standalone decorative piece, it adds an air of sophistication and modernity to any space.

The high-quality glass material ensures an even burn, while also delivering outstanding visual effects, making it an indispensable piece of art for contemporary home living.

Whether lit or displayed as a standalone piece, it brings a warm, inviting atmosphere and modern aesthetic, perfectly complementing a variety of interior styles.