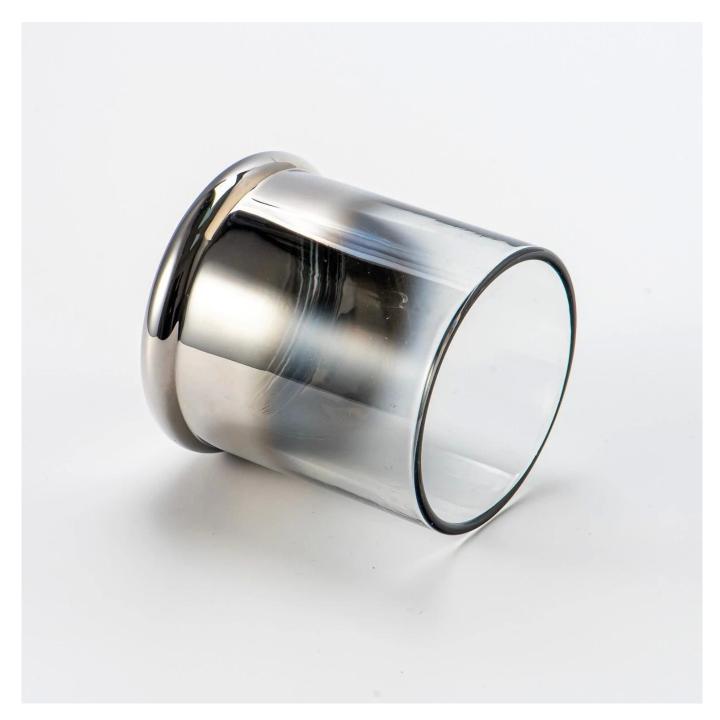

### **Product Pictures**

This 530ml large-capacity glass candle jar perfectly blends modernity with art. Its surface is meticulously ion-plated with a gradient treatment, showcasing a shimmering semi-transparent chrome color that exudes a unique lustrous effect.

The design is simple yet powerful, creating a distinct and elegant atmosphere. Whether used as a candle holder or a standalone decorative piece, it adds an air of sophistication and modernity to any space.

The high-quality glass material ensures an even burn, while also delivering outstanding visual effects, making it an indispensable piece of art for contemporary home living.

Whether lit or displayed as a standalone piece, it brings a warm, inviting atmosphere and modern aesthetic, perfectly complementing a variety of interior styles.