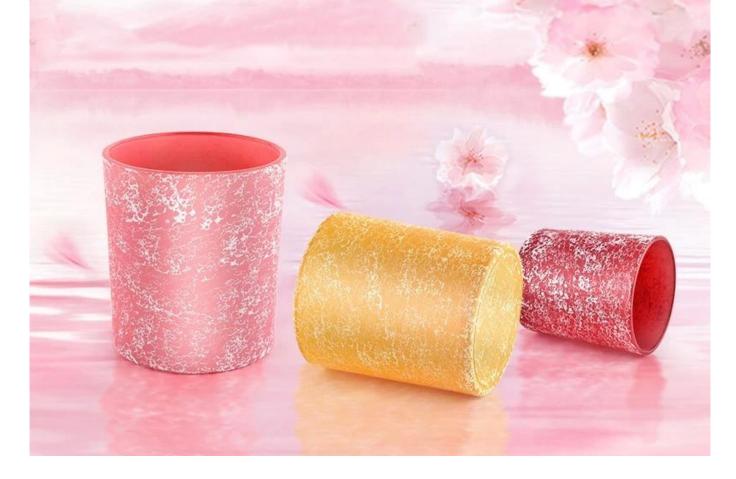

### **Product Pictures**

This 530ml large-capacity glass candle jar perfectly blends modernity with art. Its surface is meticulously ion-plated with a gradient treatment, showcasing a shimmering semi-transparent chrome color that exudes a unique lustrous effect.

The design is simple yet powerful, creating a distinct and elegant atmosphere. Whether used as a candle holder or a standalone decorative piece, it adds an air of sophistication and modernity to any space.

The high-quality glass material ensures an even burn, while also delivering outstanding visual effects, making it an indispensable piece of art for contemporary home living.

Whether lit or displayed as a standalone piece, it brings a warm, inviting atmosphere and modern aesthetic, perfectly complementing a variety of interior styles.