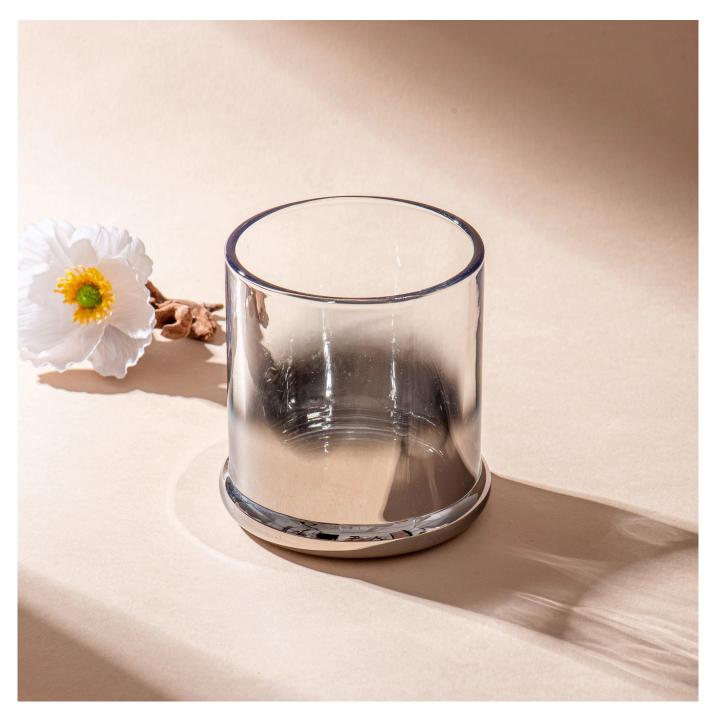

### **Product Pictures**

This 530ml large-capacity glass candle jar perfectly blends modernity with art. Its surface is meticulously ion-plated with a gradient treatment, showcasing a shimmering semi-transparent chrome color that exudes a unique lustrous effect.

The design is simple yet powerful, creating a distinct and elegant atmosphere. Whether used as a candle holder or a standalone decorative piece, it adds an air of sophistication and modernity to any space.

The high-quality glass material ensures an even burn, while also delivering outstanding visual effects, making it an indispensable piece of art for contemporary home living.

Whether lit or displayed as a standalone piece, it brings a warm, inviting atmosphere and modern aesthetic, perfectly complementing a variety of interior styles.