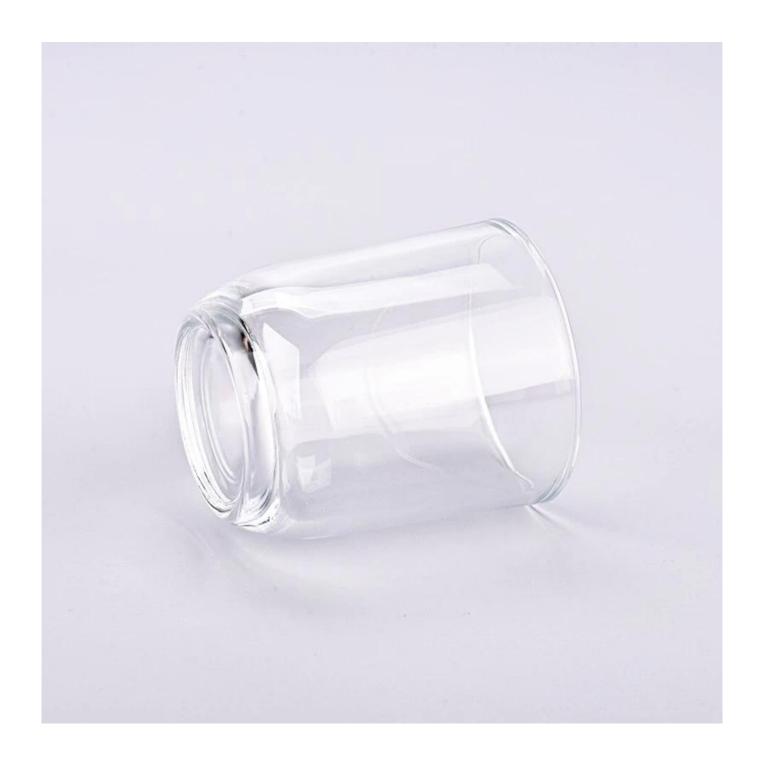

This classic clear **glass candle jar** is a great choice for high-end aromatherapy candles. It is very versatile for use around a home, restaurant or retail setting as a glass, water cup, or as a home ornament.

Transparent **candle holder** made of thick lead-free glass, to achieve smooth appearance, good wear resistance, corrosion resistance, long life. They are also perfect candle jars for making candles.

These versatile **glass candle jar** can be used in many different ways, such as weddings, home decorations, outdoor party decorations, restaurants, romantic vibes, DIY decorations, birthdays and more. It also works well in the event of a power outage.