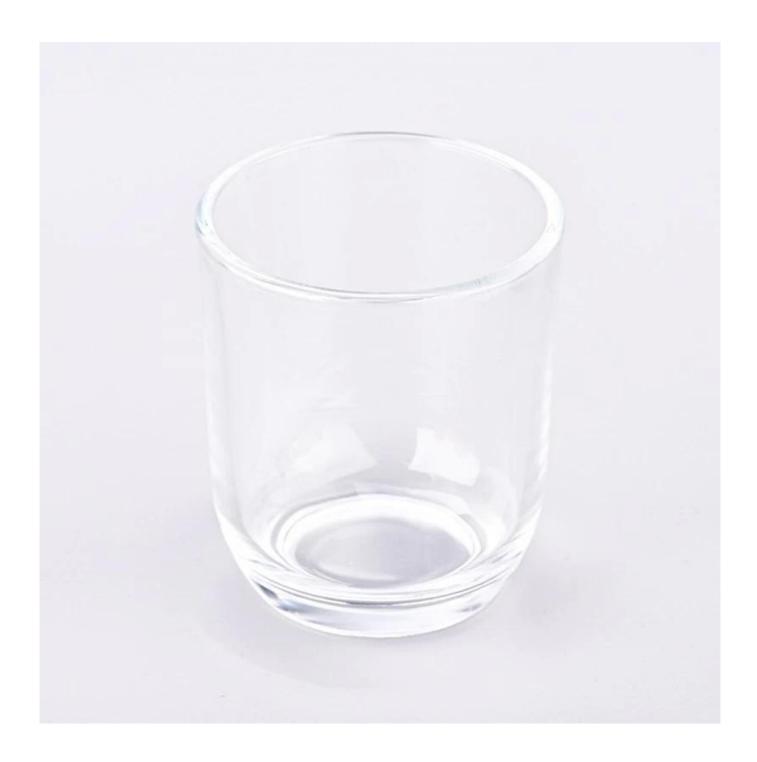

Modern round bottom clear <u>glass candle jar</u> candle vessels suppliers

Why Choose Sunny Glassware

- Upmost dedication to design, never compression on quality
- <u>Sunny Glassware</u> strictly protect the customers' designs, all the newly designed items from us haven't been copied in three years.
- Product quality is the major focus in <u>Sunny Glassware Sunny Glassware</u> once demolished 80,000 pcs of glass vessel with barely visible blemish.

## product description

| product<br>name   | Modern round bottom clear <u>glass candle jar</u> candle vessels suppliers                       |
|-------------------|--------------------------------------------------------------------------------------------------|
| Sample<br>time    | 1. 5 days if there is glass shape and size<br>2. 15 days, if you need new shapes and sizes glass |
| Measure           | Item No.:SGJD23110301 Top dia:75 mm Bottom dia:52 mm Height:87 mm Weight:210 g Capacity:256 ml   |
| Packing           | Normal packing, Individual gift box, PVC box, window box, color box, white box, etc              |
| Delivery<br>time  | Within 35 days after the sample and order confirmed                                              |
| Payment<br>term   | 30% deposit by T/T in advance and the balance against the copy of B/L                            |
| Shipment          | By sea,by air,by Express and your shipping agent is acceptable                                   |
| Usage<br>Occasion | Home decor, Wedding Decoration, Wedding Favors, Decoration enhancement,                          |

This classic clear **glass candle jar** is a great choice for high-end aromatherapy candles. It is very versatile for use around a home, restaurant or retail setting as a glass, water cup, or as a home ornament.

Transparent **candle holder** made of thick lead-free glass, to achieve smooth appearance, good wear resistance, corrosion resistance, long life. They are also perfect candle jars for making candles.

These versatile **glass candle jar** can be used in many different ways, such as weddings, home decorations, outdoor party decorations, restaurants, romantic vibes, DIY decorations, birthdays and more. It also works well in the event of a power outage.