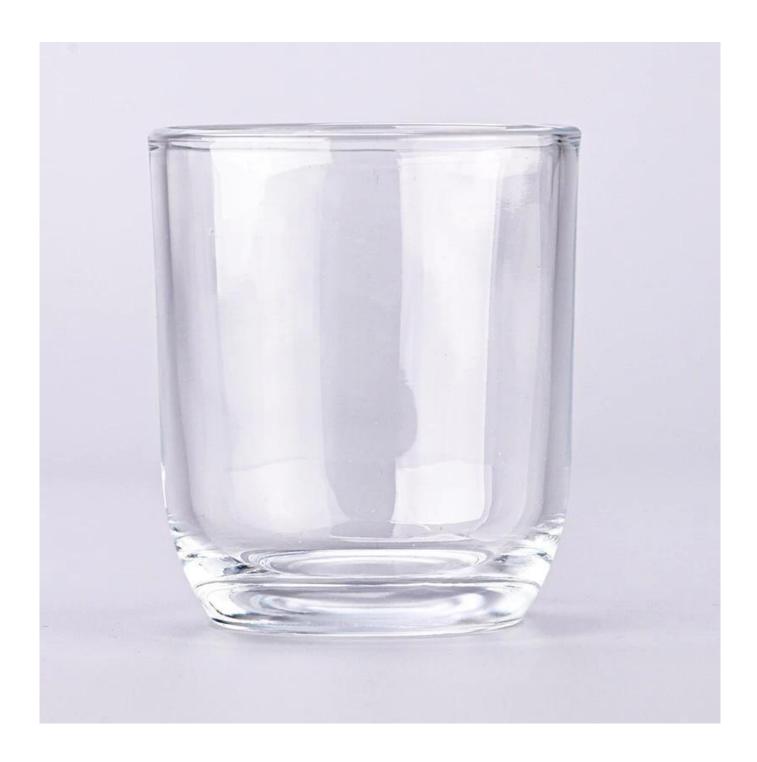

This classic clear **glass candle jar** is a great choice for high-end aromatherapy candles. It is very versatile for use around a home, restaurant or retail setting as a glass, water cup, or as a home ornament.

Transparent **candle holder** made of thick lead-free glass, to achieve smooth appearance, good wear resistance, corrosion resistance, long life. They are also perfect candle jars for making candles.

These versatile **glass candle jar** can be used in many different ways, such as weddings, home decorations, outdoor party decorations, restaurants, romantic vibes, DIY decorations, birthdays and more. It also works well in the event of a power outage.