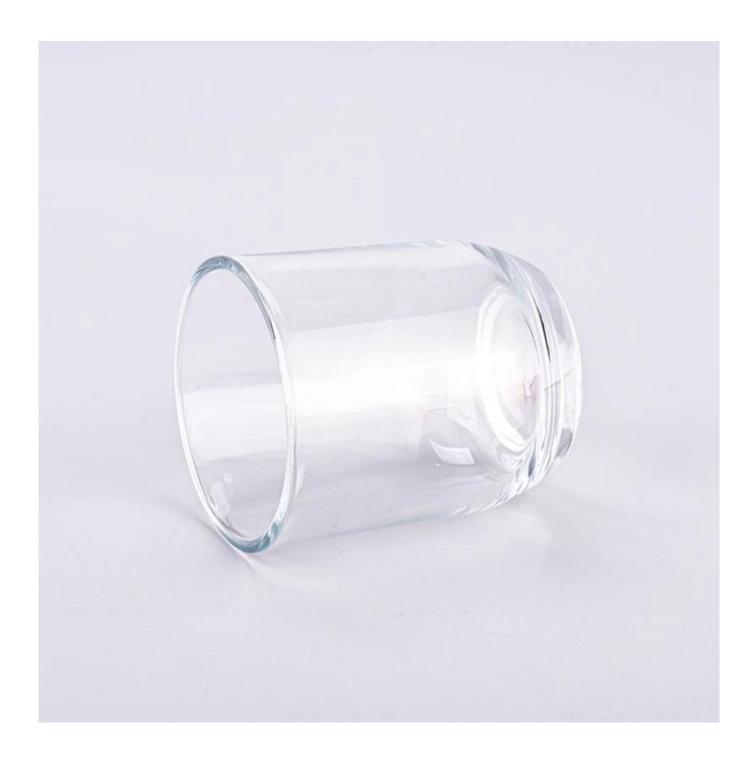

This classic clear **glass candle jar** is a great choice for high-end aromatherapy candles. It is very versatile for use around a home, restaurant or retail setting as a glass, water cup, or as a home ornament.

Transparent **candle holder** made of thick lead-free glass, to achieve smooth appearance, good wear resistance, corrosion resistance, long life. They are also perfect candle jars for making candles.

These versatile **glass candle jar** can be used in many different ways, such as weddings, home decorations, outdoor party decorations, restaurants, romantic vibes, DIY decorations, birthdays and more. It also works well in the event of a power outage.