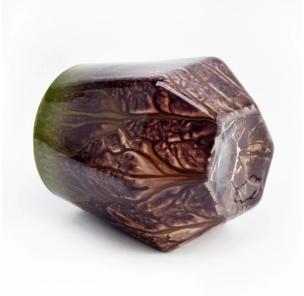

Modern home decoration glass candle holder handmade empty candle jar g lass

Sunny Glassware not only produces OEM / ODM orders, but also helps many brands start from the product concept.

Why choose sunshine?

### **Major advantage**

Focus on luxury design

About 80% of American perfume brand suppliers

- . AQL plus 6 strict rigorous QC test standards
- . Maintain quality and sample and bulk products

Top dia:66mm Bottom dia:45mm Height:95mm Capacity: 295ml Weight: 216g