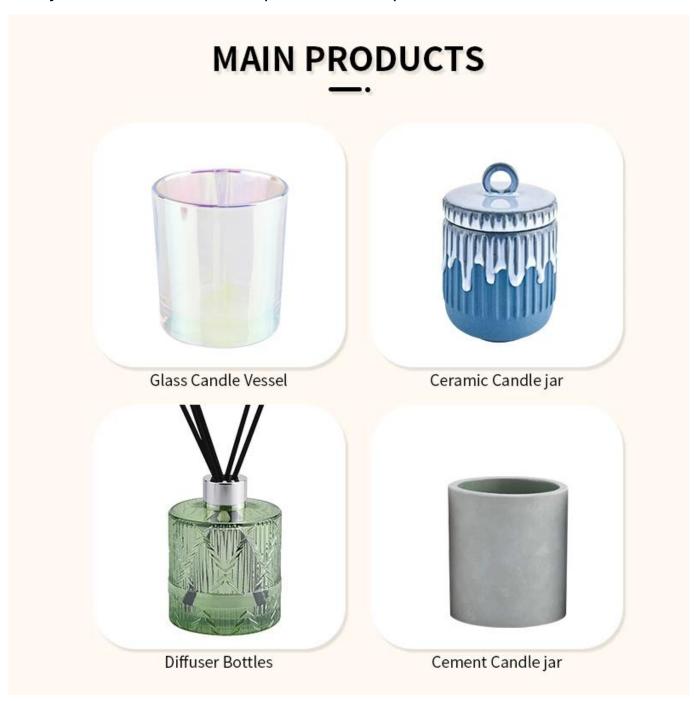

Modern home decoration glass candle holder handmade empty candle jar g lass

Sunny Glassware not only produces OEM / ODM orders, but also helps many brands start from the product concept.

Why choose sunshine?

### **Major advantage**

Focus on luxury design

About 80% of American perfume brand suppliers

- . AQL plus 6 strict rigorous QC test standards
- . Maintain quality and sample and bulk products

Top dia:66mm Bottom dia:45mm Height:95mm Capacity: 295ml Weight: 216g

#### feature of product

- 1. High quality home decorative glass incense bottle.
- 2. Applicable to hotel, wedding, etc.
- 3. Meet the function of ASTM test products.

#### Let you choose

- 1. Various drawings and sizes are available.
- 2. Any painted, cutting, plating, laser model processing tool.
- 3. Shrink film, color gift box, white gift box and other special packaging.

#### Application:

Decorative dinner in the bar or bar

- . Suitable for families, hotels or gardens
- . Special lover gift
- . Any chance of decoration