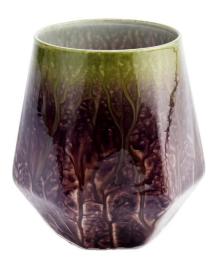

Modern home decoration glass candle holder handmade empty candle jar g lass

Sunny Glassware not only produces OEM / ODM orders, but also helps many brands start from the product concept.

Why choose sunshine?

### **Major advantage**

Focus on luxury design

About 80% of American perfume brand suppliers

- . AQL plus 6 strict rigorous QC test standards
- . Maintain quality and sample and bulk products

Top dia:66mm Bottom dia:45mm Height:95mm Capacity: 295ml Weight: 216g