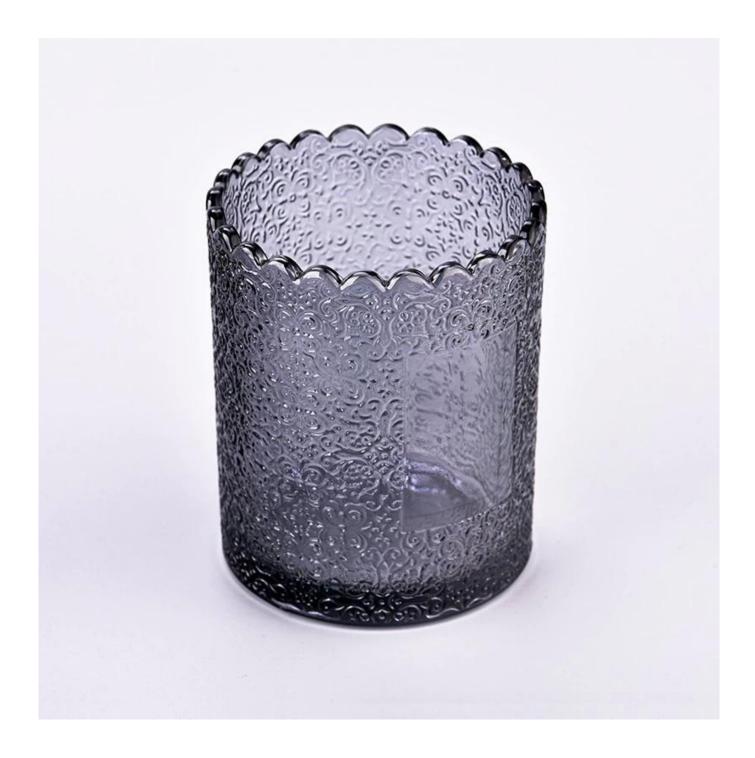

# Modern fragrance ornament smoke gray pattern glass candle holder

Why Choose Sunny Glassware

- Upmost dedication to design, never compression on quality
- <u>Sunny Glassware</u> strictly protect the customers' designs, all the newly designed items from us haven't been copied in three years.
- Product quality is the major focus in <u>Sunny Glassware Sunny Glassware</u> once demolished 80,000 pcs of glass vessel with barely visible blemish.

## product description

| product<br>name   | Modern fragrance ornament smoke gray pattern <b>glass candle holder</b>                            |
|-------------------|----------------------------------------------------------------------------------------------------|
| Sample<br>time    | 1. 5 days if there is glass shape and size 2. 15 days, if you need new shapes and sizes glass      |
| Measure           | Item No.:SGKY23110307 Top dia: 75 mm Bottom dia: 71 mm Height: 90 mm Weight: 248 g Capacity:255 ml |
| Packing           | Normal packing, Individual gift box, PVC box, window box, color box, white box, etc                |
| Delivery<br>time  | Within 35 days after the sample and order confirmed                                                |
| Payment<br>term   | 30% deposit by T/T in advance and the balance against the copy of B/L                              |
| Shipment          | By sea,by air,by Express and your shipping agent is acceptable                                     |
| Usage<br>Occasion | Home decor, Wedding Decoration, Wedding Favors, Decoration enhancement,                            |

The whether you're looking to create an intimate evening ambiance or a dramatic backdrop for a themed event, this <u>glass candle jar</u> is your go-to choice.

<u>Glass candle jar</u> can be placed according to the need of different numbers of candles, by adjusting the brightness and lighting effect of the candle holder, to create a warm and romantic holiday atmosphere.

**Glass candle jar** have a clean and balanced shape for a more contemporary style container that fits a wide variety of branding styles.