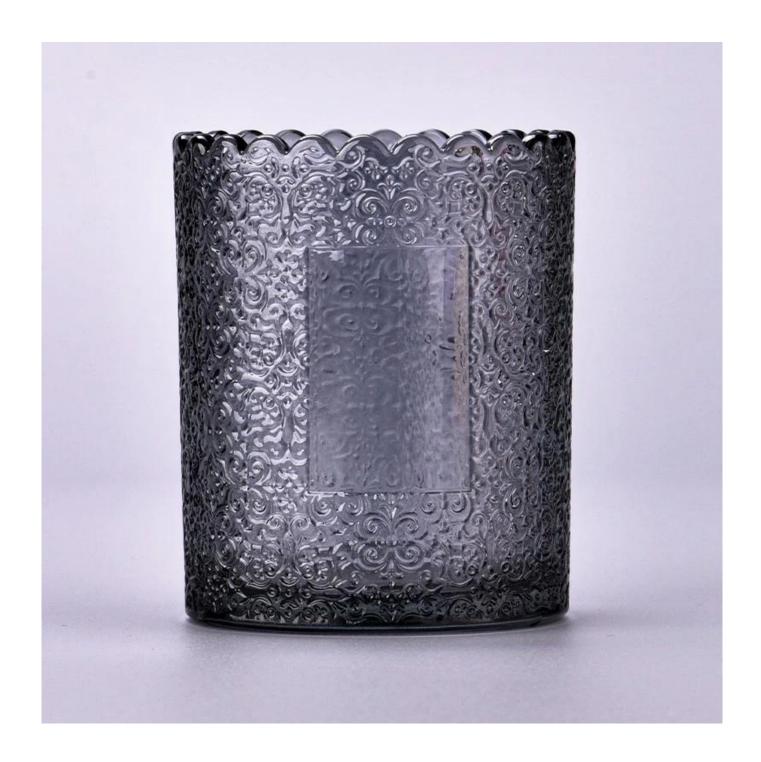

## product description

| product<br>name   | Modern fragrance ornament smoke gray pattern <b>glass candle holder</b>                            |
|-------------------|----------------------------------------------------------------------------------------------------|
| Sample<br>time    | 1. 5 days if there is glass shape and size 2. 15 days, if you need new shapes and sizes glass      |
| Measure           | Item No.:SGKY23110307 Top dia: 75 mm Bottom dia: 71 mm Height: 90 mm Weight: 248 g Capacity:255 ml |
| Packing           | Normal packing, Individual gift box, PVC box, window box, color box, white box, etc                |
| Delivery<br>time  | Within 35 days after the sample and order confirmed                                                |
| Payment<br>term   | 30% deposit by T/T in advance and the balance against the copy of B/L                              |
| Shipment          | By sea,by air,by Express and your shipping agent is acceptable                                     |
| Usage<br>Occasion | Home decor, Wedding Decoration, Wedding Favors, Decoration enhancement,                            |

The whether you're looking to create an intimate evening ambiance or a dramatic backdrop for a themed event, this <u>glass candle jar</u> is your go-to choice.

<u>Glass candle jar</u> can be placed according to the need of different numbers of candles, by adjusting the brightness and lighting effect of the candle holder, to create a warm and romantic holiday atmosphere.

**Glass candle jar** have a clean and balanced shape for a more contemporary style container that fits a wide variety of branding styles.