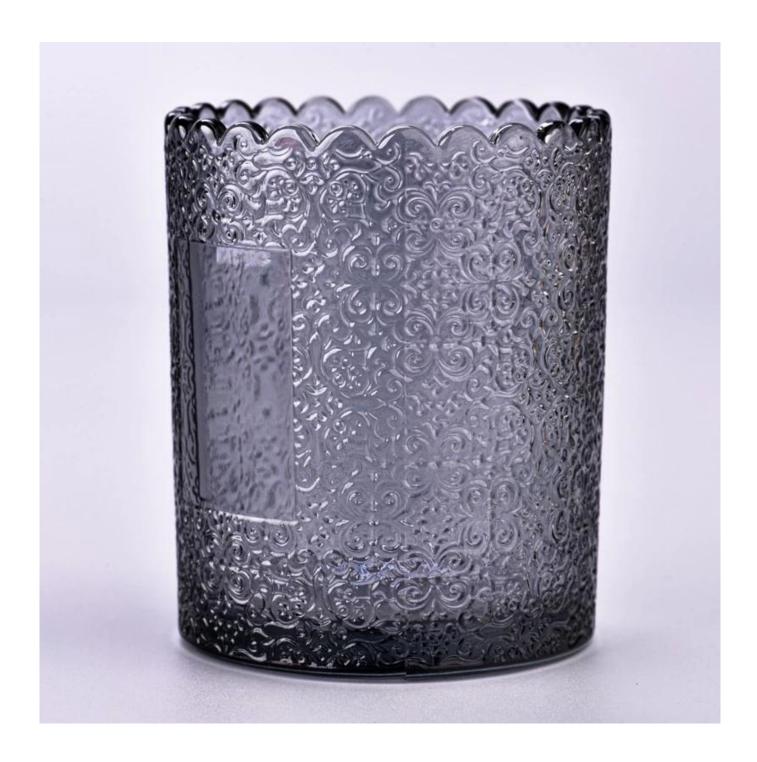

## product description

| product<br>name   | Modern fragrance ornament smoke gray pattern <b>glass candle holder</b>                            |
|-------------------|----------------------------------------------------------------------------------------------------|
| Sample<br>time    | 1. 5 days if there is glass shape and size 2. 15 days, if you need new shapes and sizes glass      |
| Measure           | Item No.:SGKY23110307 Top dia: 75 mm Bottom dia: 71 mm Height: 90 mm Weight: 248 g Capacity:255 ml |
| Packing           | Normal packing, Individual gift box, PVC box, window box, color box, white box, etc                |
| Delivery<br>time  | Within 35 days after the sample and order confirmed                                                |
| Payment<br>term   | 30% deposit by T/T in advance and the balance against the copy of B/L                              |
| Shipment          | By sea,by air,by Express and your shipping agent is acceptable                                     |
| Usage<br>Occasion | Home decor, Wedding Decoration, Wedding Favors, Decoration enhancement,                            |

The whether you're looking to create an intimate evening ambiance or a dramatic backdrop for a themed event, this <u>glass candle jar</u> is your go-to choice.

<u>Glass candle jar</u> can be placed according to the need of different numbers of candles, by adjusting the brightness and lighting effect of the candle holder, to create a warm and romantic holiday atmosphere.

**Glass candle jar** have a clean and balanced shape for a more contemporary style container that fits a wide variety of branding styles.