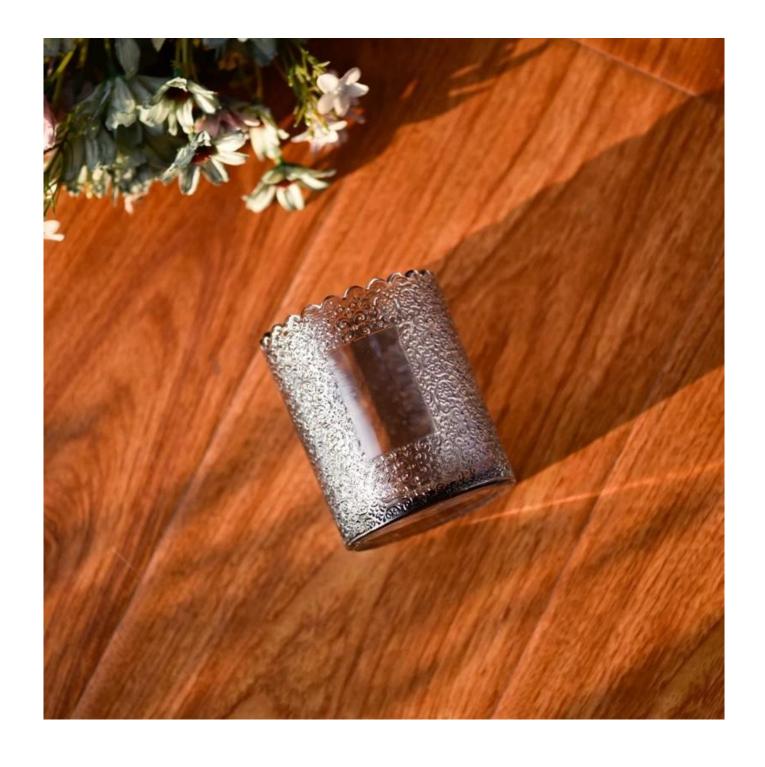

The whether you're looking to create an intimate evening ambiance or a dramatic backdrop for a themed event, this <u>glass candle jar</u> is your go-to choice.

<u>Glass candle jar</u> can be placed according to the need of different numbers of candles, by adjusting the brightness and lighting effect of the candle holder, to create a warm and romantic holiday atmosphere.

**Glass candle jar** have a clean and balanced shape for a more contemporary style container that fits a wide variety of branding styles.