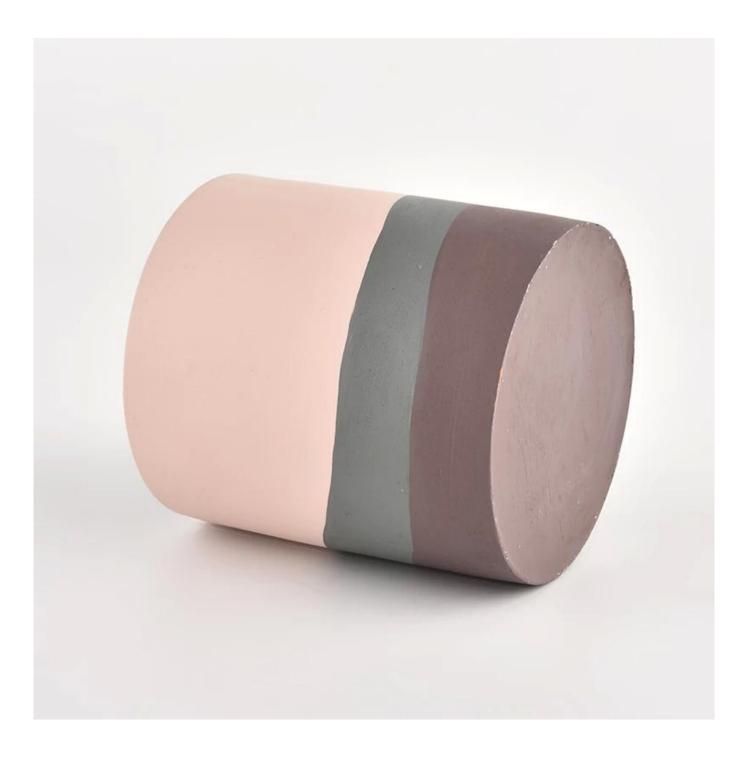

### Flexible size design can be expanded quickly Your market

Top DIA.: 96 mm Bottom diameter: 96mm Height: 105mm. Capacity: 460ml. Weight: 430g

We translate your ideas into creative spices products, we sell yourself in the local market.

### feature of product

 High quality home decorative glass incense bottle.
Applicable to hotel, wedding, etc.
Meet the function of ASTM test products.