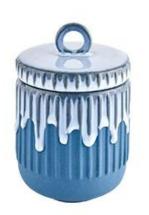

# MAIN PRODUCTS

Glass Candle Vessel

**Diffuser Bottles** 

Ceramic Candle jar

Cement Candle jar

- . Decorative dinner in the bar or bar
- . Suitable for families, hotels or gardens
- . Special lover gift
- . Any chance of decoration