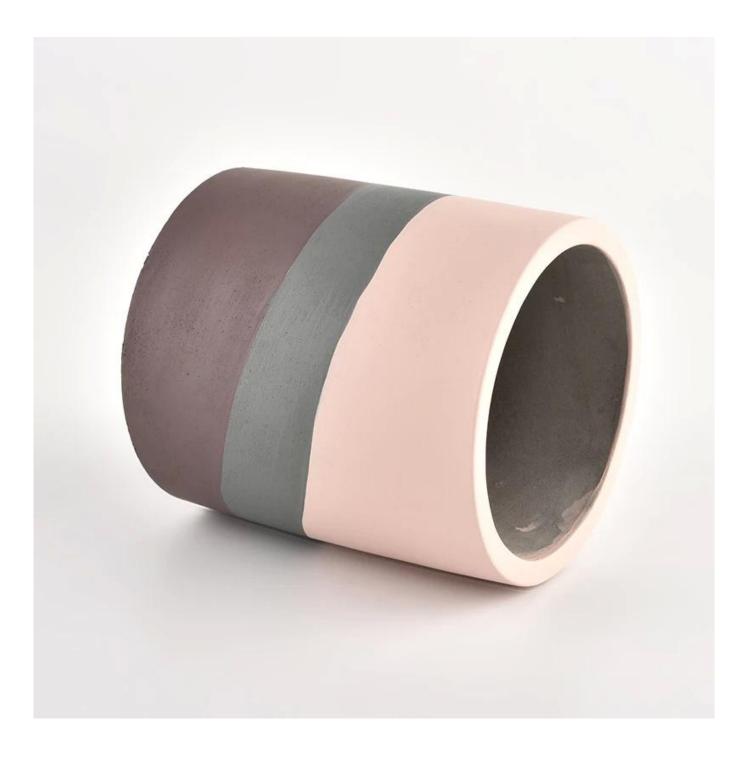

### Flexible size design can be expanded quickly Your market

Top DIA.: 96 mm Bottom diameter: 96mm Height: 105mm. Capacity: 460ml. Weight: 430g

We translate your ideas into creative spices products, we sell yourself in the local market.

### feature of product

 High quality home decorative glass incense bottle.
Applicable to hotel, wedding, etc.
Meet the function of ASTM test products.

# MAIN PRODUCTS

Glass Candle Vessel

**Diffuser Bottles** 

Ceramic Candle jar

Cement Candle jar

- . Decorative dinner in the bar or bar
- . Suitable for families, hotels or gardens
- . Special lover gift
- . Any chance of decoration