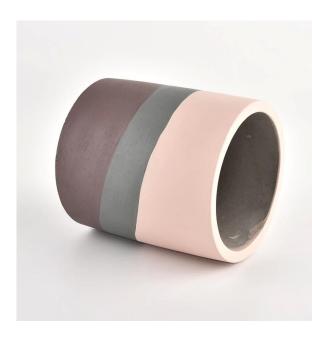

### Flexible size design can be expanded quickly Your market

Top DIA.: 96 mm Bottom diameter: 96mm Height: 105mm. Capacity: 460ml. Weight: 430g

We translate your ideas into creative spices products, we sell yourself in the local market.

### feature of product

 High quality home decorative glass incense bottle.
Applicable to hotel, wedding, etc.
Meet the function of ASTM test products.