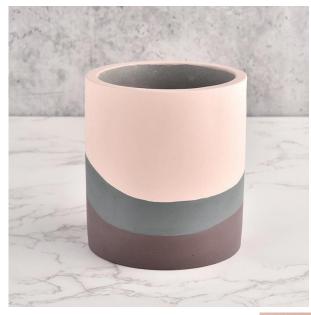

### Flexible size design can be expanded quickly Your market

Top DIA.: 96 mm Bottom diameter: 96mm Height: 105mm. Capacity: 460ml. Weight: 430g

We translate your ideas into creative spices products, we sell yourself in the local market.

### feature of product

 High quality home decorative glass incense bottle.
Applicable to hotel, wedding, etc.
Meet the function of ASTM test products.