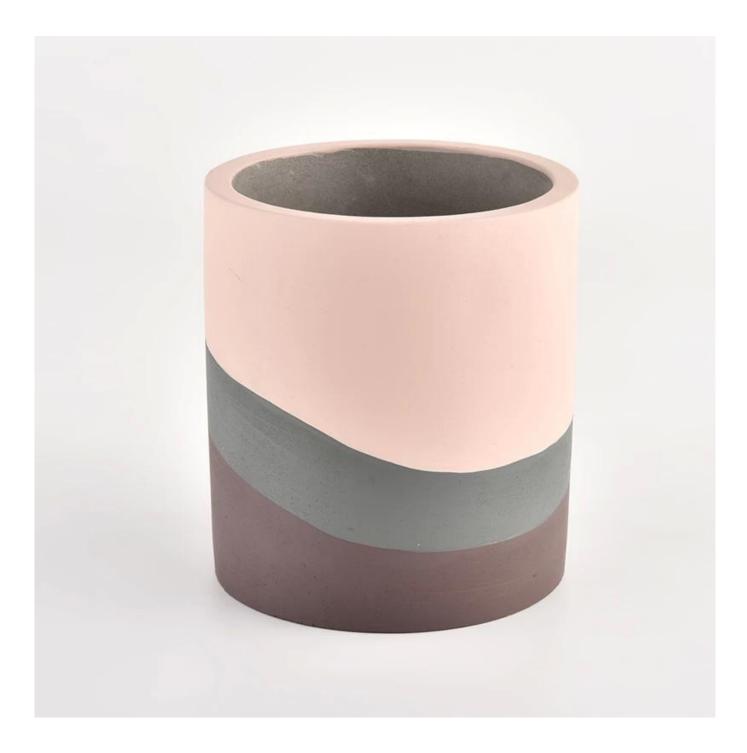

### Flexible size design can be expanded quickly Your market

Top DIA.: 96 mm Bottom diameter: 96mm Height: 105mm. Capacity: 460ml. Weight: 430g

We translate your ideas into creative spices products, we sell yourself in the local market.

### feature of product

 High quality home decorative glass incense bottle.
Applicable to hotel, wedding, etc.
Meet the function of ASTM test products.

# MAIN PRODUCTS

Glass Candle Vessel

**Diffuser Bottles** 

Ceramic Candle jar

Cement Candle jar

- . Decorative dinner in the bar or bar
- . Suitable for families, hotels or gardens
- . Special lover gift
- . Any chance of decoration