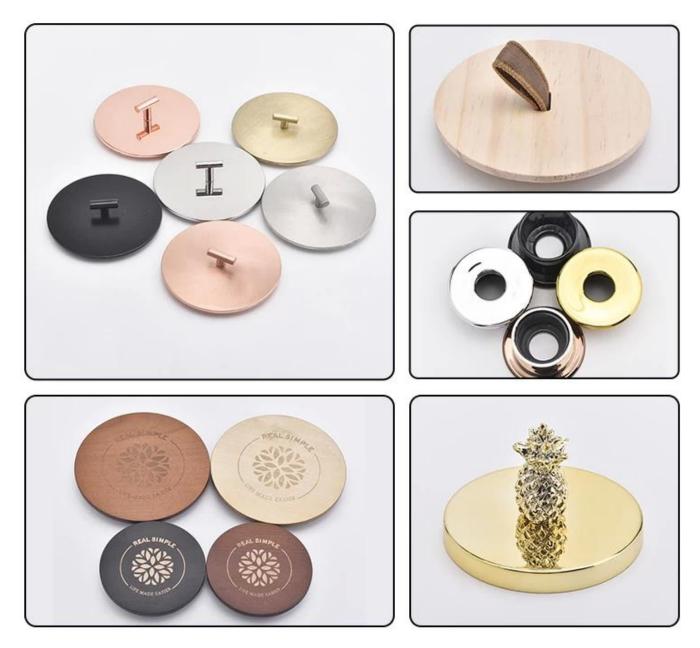

# **DEEP PROCESSING**

Electroplating

Solid color glaze

Hand painting

**Decal Printing** 

Stamping

Transmutation glaze Screen Printing

Water Transfer Printing

#### Q3: What kind of lids you can offer?

We can provide lids in different materials like glass, ceramic, metal, wood, concrete and plastic ect.