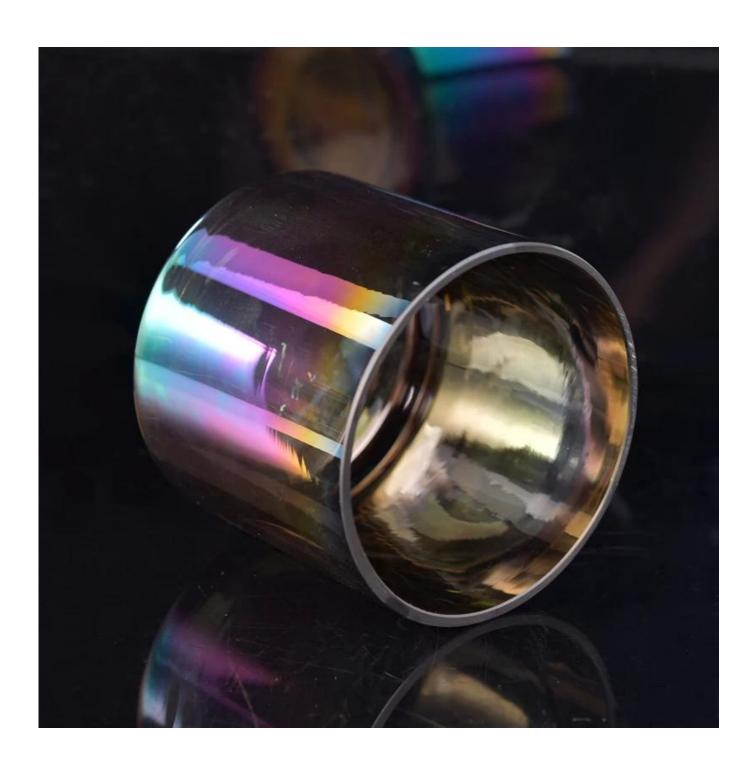

# Modern design gradient color ion plating glass candle holders

| Item Name       | Modern design gradient color ion plating glass candle holders                                                                                           |
|-----------------|---------------------------------------------------------------------------------------------------------------------------------------------------------|
| Item No.        | SGLYP17042211                                                                                                                                           |
| Size            | Top dia:100mm Bottom dia:100mm Height:92mm Weight:337g Capacity:558ml                                                                                   |
| Brand name      | Sunny Glassware                                                                                                                                         |
| Sample time     | <ol> <li>5 days to exist in the shape and size of the products</li> <li>15 days if you need new shape and size of products</li> </ol>                   |
| Packing         | Security packaging normal 24pcs / 36pcs / 48pcs per carton etc. export with egg divider                                                                 |
| Moq             | 10,000pcs                                                                                                                                               |
| Delivery time   | Within 35 days after order confirmed                                                                                                                    |
| Payment terms   | 30% deposit by T / T in advance, the balance after showing the copy of B / L $$                                                                         |
| Product Feature | 1.High quality and competitive prices 2.Meet FDA, SGS, LFGB test etc. 3.Eco-friendly 4.Widely applies to wedding, party, house, bar etc. 5.Machine made |