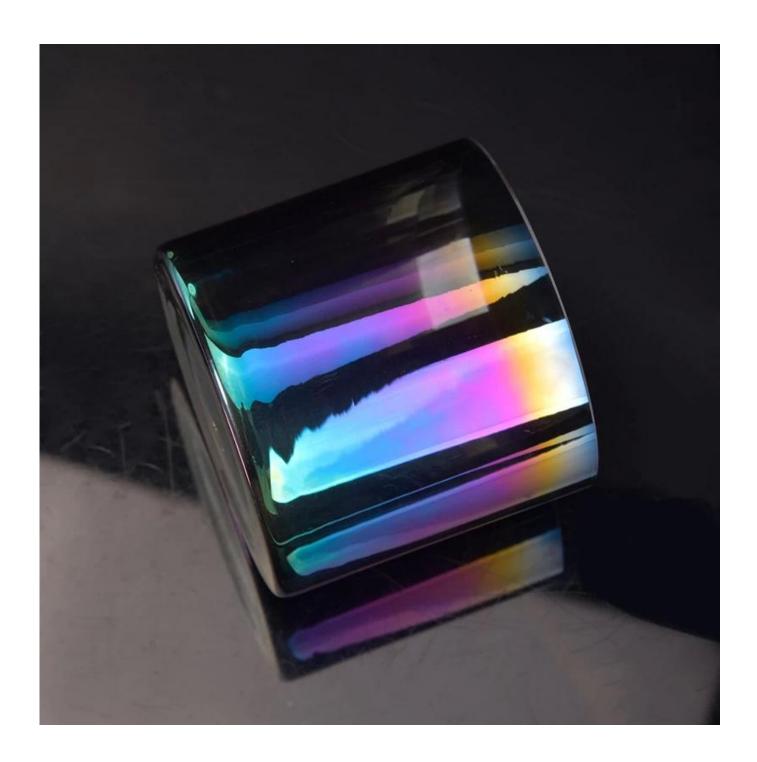

# Modern design gradient color ion plating glass candle holders

| Item Name       | Modern design gradient color ion plating glass candle holders                                                                                           |
|-----------------|---------------------------------------------------------------------------------------------------------------------------------------------------------|
| Item No.        | SGLYP17042211                                                                                                                                           |
| Size            | Top dia:100mm Bottom dia:100mm Height:92mm Weight:337g Capacity:558ml                                                                                   |
| Brand name      | Sunny Glassware                                                                                                                                         |
| Sample time     | <ol> <li>5 days to exist in the shape and size of the products</li> <li>15 days if you need new shape and size of products</li> </ol>                   |
| Packing         | Security packaging normal 24pcs / 36pcs / 48pcs per carton etc. export with egg divider                                                                 |
| Moq             | 10,000pcs                                                                                                                                               |
| Delivery time   | Within 35 days after order confirmed                                                                                                                    |
| Payment terms   | 30% deposit by T / T in advance, the balance after showing the copy of B / L $$                                                                         |
| Product Feature | 1.High quality and competitive prices 2.Meet FDA, SGS, LFGB test etc. 3.Eco-friendly 4.Widely applies to wedding, party, house, bar etc. 5.Machine made |