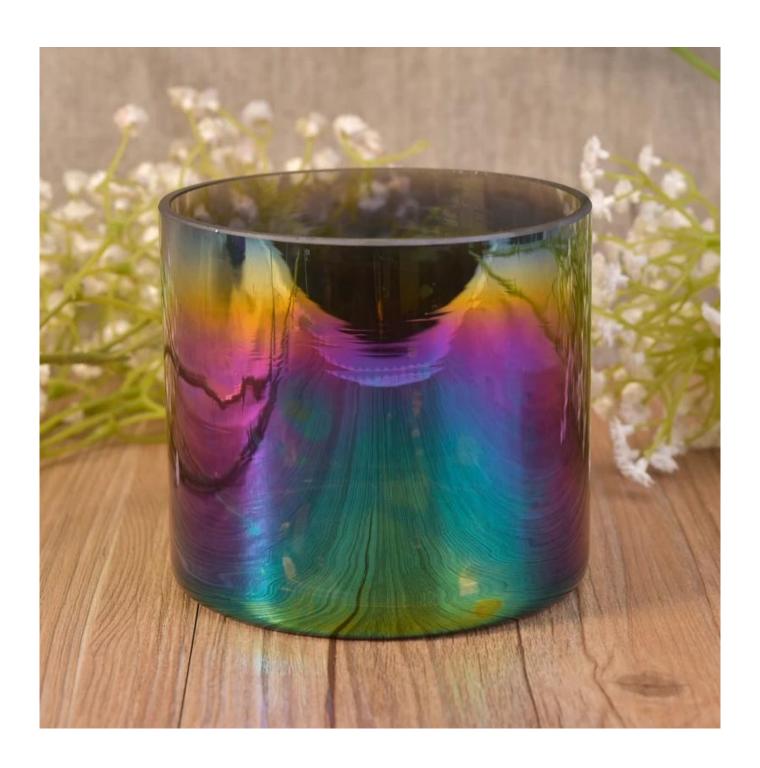

# Modern design gradient color ion plating glass candle holders

| Item Name       | Modern design gradient color ion plating glass candle holders                                                                                           |
|-----------------|---------------------------------------------------------------------------------------------------------------------------------------------------------|
| Item No.        | SGLYP17042211                                                                                                                                           |
| Size            | Top dia:100mm Bottom dia:100mm Height:92mm Weight:337g Capacity:558ml                                                                                   |
| Brand name      | Sunny Glassware                                                                                                                                         |
| Sample time     | <ol> <li>5 days to exist in the shape and size of the products</li> <li>15 days if you need new shape and size of products</li> </ol>                   |
| Packing         | Security packaging normal 24pcs / 36pcs / 48pcs per carton etc. export with egg divider                                                                 |
| Moq             | 10,000pcs                                                                                                                                               |
| Delivery time   | Within 35 days after order confirmed                                                                                                                    |
| Payment terms   | 30% deposit by T / T in advance, the balance after showing the copy of B / L $$                                                                         |
| Product Feature | 1.High quality and competitive prices 2.Meet FDA, SGS, LFGB test etc. 3.Eco-friendly 4.Widely applies to wedding, party, house, bar etc. 5.Machine made |