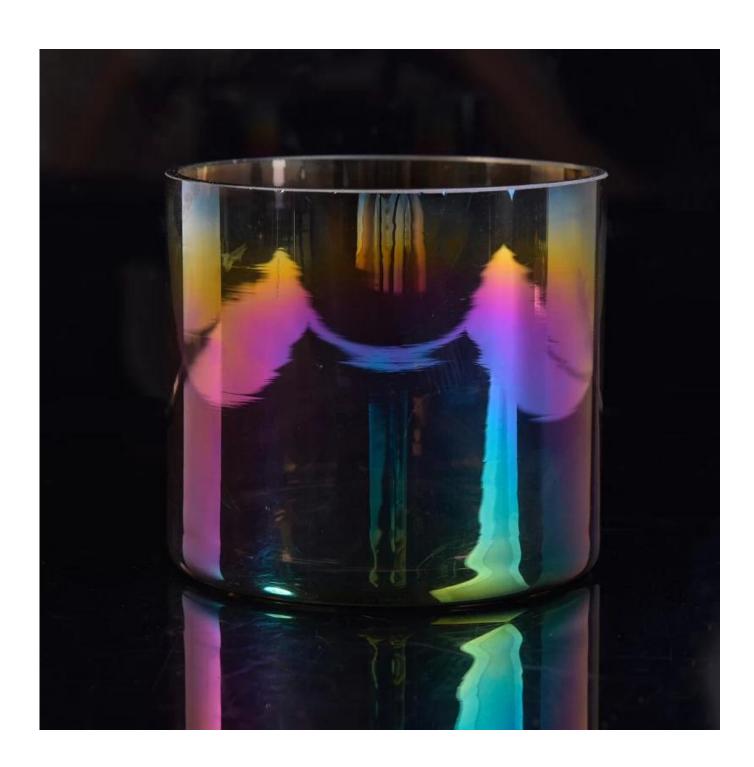

# Modern design gradient color ion plating glass candle holders

| Item Name       | Modern design gradient color ion plating glass candle holders                                                                                           |
|-----------------|---------------------------------------------------------------------------------------------------------------------------------------------------------|
| Item No.        | SGLYP17042211                                                                                                                                           |
| Size            | Top dia:100mm Bottom dia:100mm Height:92mm Weight:337g Capacity:558ml                                                                                   |
| Brand name      | Sunny Glassware                                                                                                                                         |
| Sample time     | <ol> <li>5 days to exist in the shape and size of the products</li> <li>15 days if you need new shape and size of products</li> </ol>                   |
| Packing         | Security packaging normal 24pcs / 36pcs / 48pcs per carton etc. export with egg divider                                                                 |
| Moq             | 10,000pcs                                                                                                                                               |
| Delivery time   | Within 35 days after order confirmed                                                                                                                    |
| Payment terms   | 30% deposit by T / T in advance, the balance after showing the copy of B / L $$                                                                         |
| Product Feature | 1.High quality and competitive prices 2.Meet FDA, SGS, LFGB test etc. 3.Eco-friendly 4.Widely applies to wedding, party, house, bar etc. 5.Machine made |