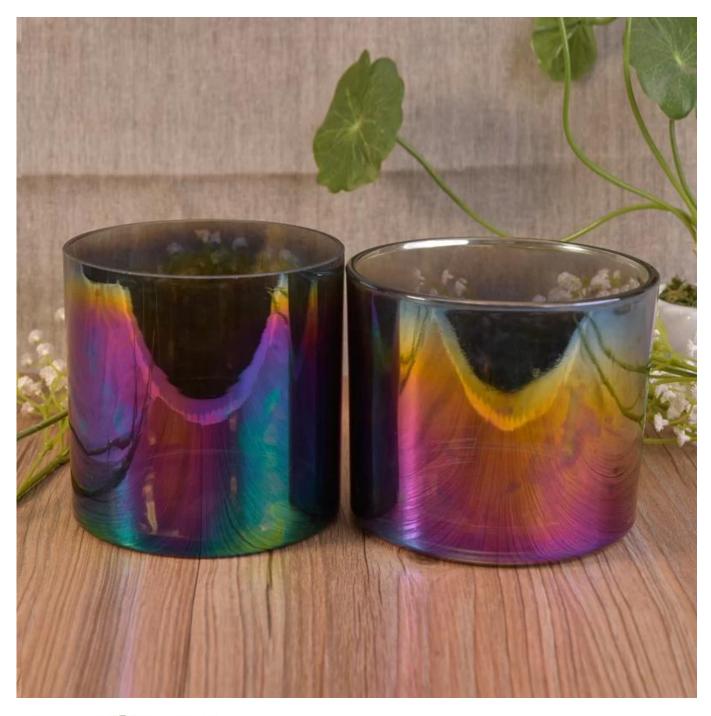

# Modern design gradient color ion plating glass candle holders

| Item Name       | Modern design gradient color ion plating glass candle holders                                                                                           |
|-----------------|---------------------------------------------------------------------------------------------------------------------------------------------------------|
| Item No.        | SGLYP17042211                                                                                                                                           |
| Size            | Top dia:100mm Bottom dia:100mm Height:92mm Weight:337g Capacity:558ml                                                                                   |
| Brand name      | Sunny Glassware                                                                                                                                         |
| Sample time     | <ol> <li>5 days to exist in the shape and size of the products</li> <li>15 days if you need new shape and size of products</li> </ol>                   |
| Packing         | Security packaging normal 24pcs / 36pcs / 48pcs per carton etc. export with egg divider                                                                 |
| Moq             | 10,000pcs                                                                                                                                               |
| Delivery time   | Within 35 days after order confirmed                                                                                                                    |
| Payment terms   | 30% deposit by T / T in advance, the balance after showing the copy of B / L $$                                                                         |
| Product Feature | 1.High quality and competitive prices 2.Meet FDA, SGS, LFGB test etc. 3.Eco-friendly 4.Widely applies to wedding, party, house, bar etc. 5.Machine made |