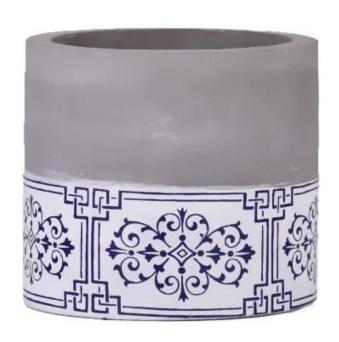

# Flexible size design can be expanded quickly Your market

Item No .: SGSJ24091201 Top dia: 77 mm Bottom dia: 78 mm Height: 69.5 mm Weight: 238 g Capacity:187 ml

We translate your ideas into creative spices products, we sell yourself in the local market.

#### feature of product

- 1. High quality home decorative glass incense bottle.
- Applicable to hotel, wedding, etc.
   Meet the function of ASTM test products.