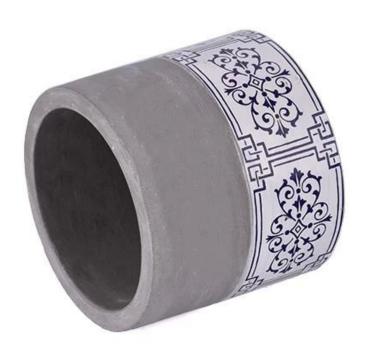

# Flexible size design can be expanded quickly Your market

Item No .: SGSJ24091201 Top dia: 77 mm Bottom dia: 78 mm Height: 69.5 mm Weight: 238 g Capacity:187 ml

We translate your ideas into creative spices products, we sell yourself in the local market.

#### feature of product

- 1. High quality home decorative glass incense bottle.
- Applicable to hotel, wedding, etc.
   Meet the function of ASTM test products.