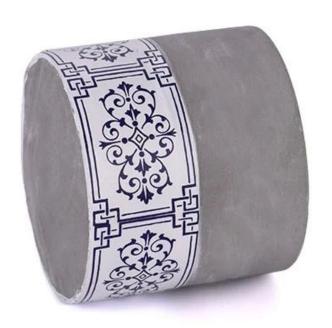

# Flexible size design can be expanded quickly Your market

Item No .: SGSJ24091201 Top dia: 77 mm Bottom dia: 78 mm Height: 69.5 mm Weight: 238 g Capacity:187 ml

We translate your ideas into creative spices products, we sell yourself in the local market.

#### feature of product

- 1. High quality home decorative glass incense bottle.
- Applicable to hotel, wedding, etc.
   Meet the function of ASTM test products.