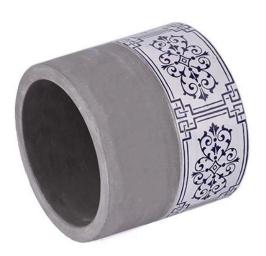

# Flexible size design can be expanded quickly Your market

Item No .: SGSJ24091201 Top dia: 77 mm Bottom dia: 78 mm Height: 69.5 mm Weight: 238 g Capacity:187 ml

We translate your ideas into creative spices products, we sell yourself in the local market.

#### feature of product

- 1. High quality home decorative glass incense bottle.
- Applicable to hotel, wedding, etc.
   Meet the function of ASTM test products.