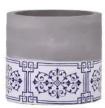

# Flexible size design can be expanded quickly Your market

Item No .: SGSJ24091201 Top dia: 77 mm Bottom dia: 78 mm Height: 69.5 mm Weight: 238 g Capacity:187 ml

We translate your ideas into creative spices products, we sell yourself in the local market.

#### feature of product

- 1. High quality home decorative glass incense bottle.
- Applicable to hotel, wedding, etc.
   Meet the function of ASTM test products.