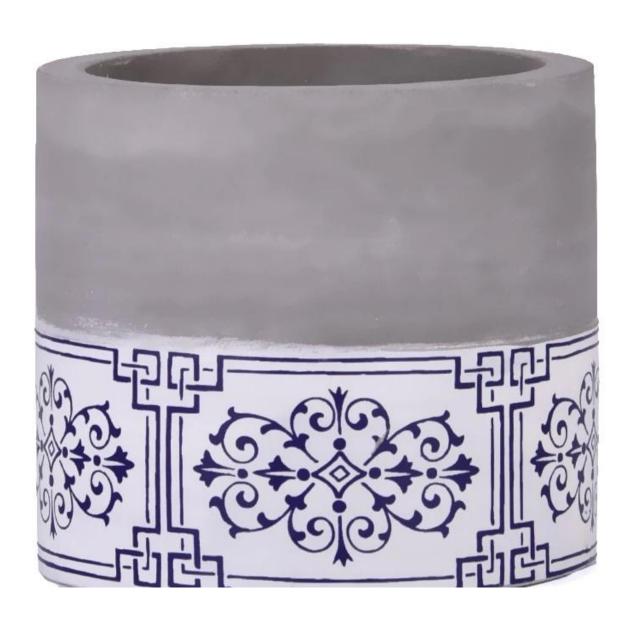

# Flexible size design can be expanded quickly Your market

Item No .: SGSJ24091201 Top dia: 77 mm Bottom dia: 78 mm Height: 69.5 mm Weight: 238 g Capacity:187 ml

We translate your ideas into creative spices products, we sell yourself in the local market.

#### feature of product

- 1. High quality home decorative glass incense bottle.
- Applicable to hotel, wedding, etc.
   Meet the function of ASTM test products.