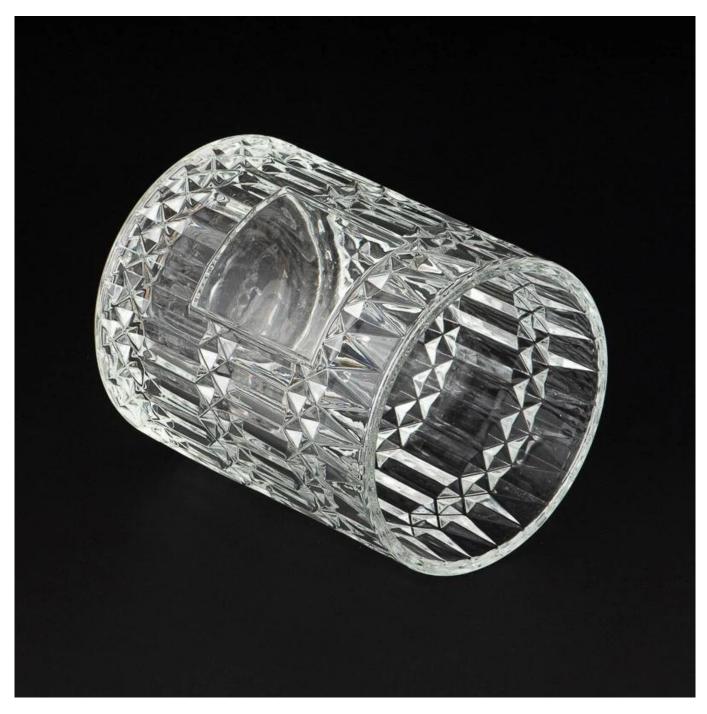

### **Product Description**

| product<br>name   | Modern Style Clear Custom Color Glass Scented Candle Vessel Wholesaling                                 |
|-------------------|---------------------------------------------------------------------------------------------------------|
| Sample<br>time    | 1. 5 days if there is glass shape and size 2. 15 days, if you need new shapes and sizes glass           |
| Measure           | Item Number: SGHY25052101 Top dia: 100mm Bottom dia: 98 mm Height: 123 mm Weight: 645g Capacity: 665 ml |
| Packing           | Normal packing,Individual gift box, PVC box, window box, color box, white box, etc                      |
| Delivery<br>time  | Within 35 days after the sample and order confirmed                                                     |
| Payment<br>term   | 30% deposit by T/T in advance and the balance against the copy of B/L                                   |
| Shipment          | By sea,by air,by Express and your shipping agent is acceptable                                          |
| Usage<br>Occasion | Home decor, Wedding Decoration, Wedding Favors, Decoration enhancement,                                 |

Illuminate your space with this exquisite machine press <u>candle glass jar</u>!

Featuring a exquisite relief patterns, it creates mesmerizing light reflections.

Perfect for modern or minimalist decor, it's a stunning centerpiece for any occasion.