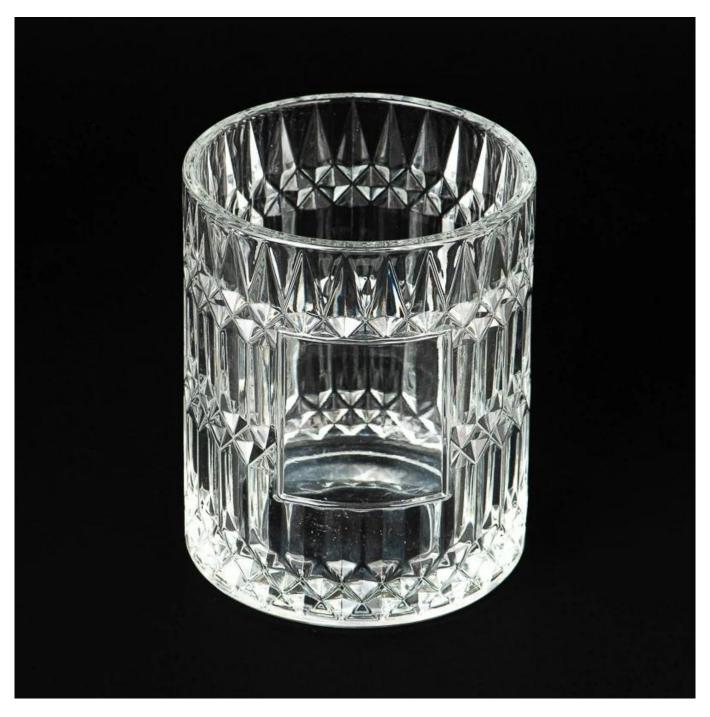

Illuminate your space with this exquisite machine press <u>candle glass jar</u>!

Featuring a exquisite relief patterns, it creates mesmerizing light reflections.

Perfect for modern or minimalist decor, it's a stunning centerpiece for any occasion.

Light up your moments with artistry!.

This timeless piece blends seasonal charm with year-round sophistication, making it ideal for both Christmas celebrations and everyday elegance.