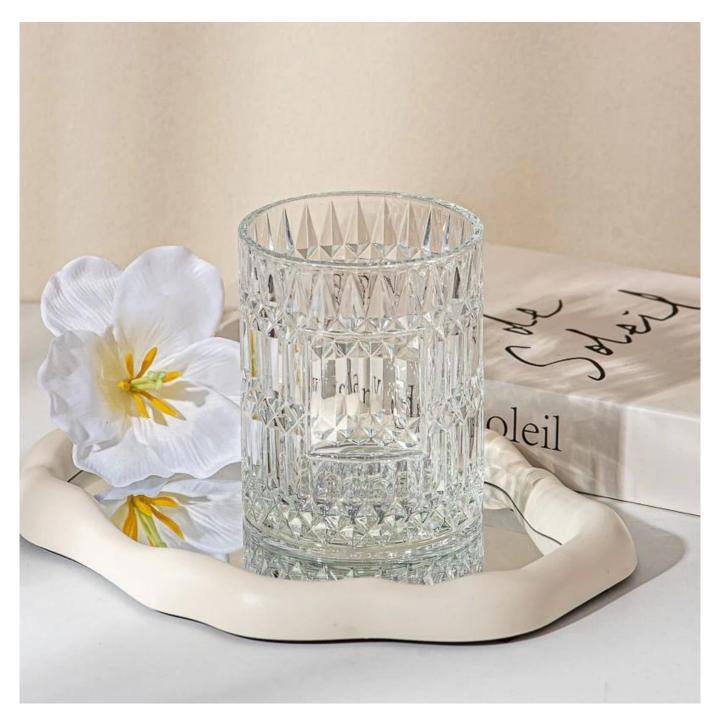

Illuminate your space with this exquisite machine press <u>candle glass jar</u>!

Featuring a exquisite relief patterns, it creates mesmerizing light reflections.

Perfect for modern or minimalist decor, it's a stunning centerpiece for any occasion.

Light up your moments with artistry!.

This timeless piece blends seasonal charm with year-round sophistication, making it ideal for both Christmas celebrations and everyday elegance.