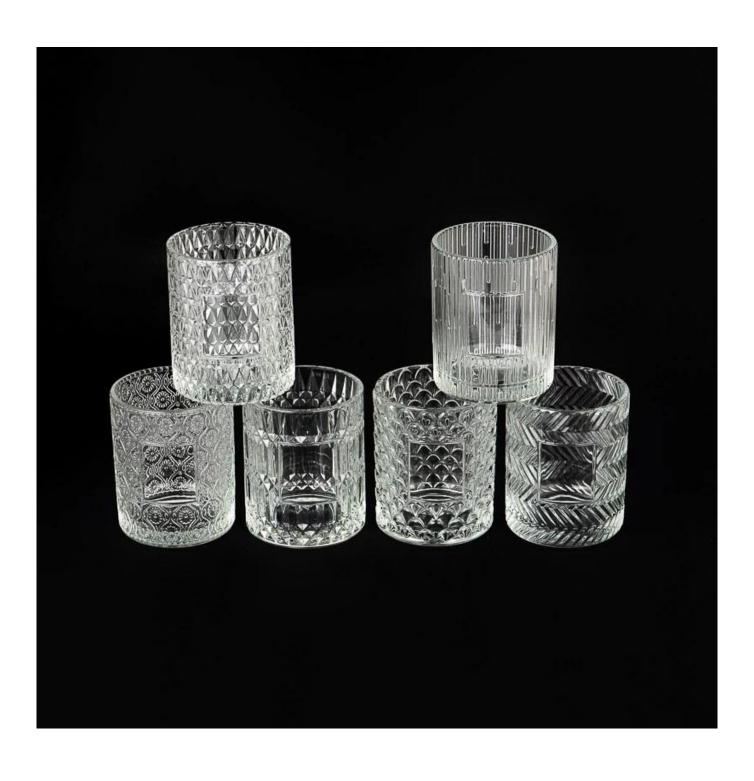

Illuminate your space with this exquisite machine press <u>candle glass jar</u>!

Featuring a exquisite relief patterns, it creates mesmerizing light reflections.

Perfect for modern or minimalist decor, it's a stunning centerpiece for any occasion.

Light up your moments with artistry!.

This timeless piece blends seasonal charm with year-round sophistication, making it ideal for both Christmas celebrations and everyday elegance.