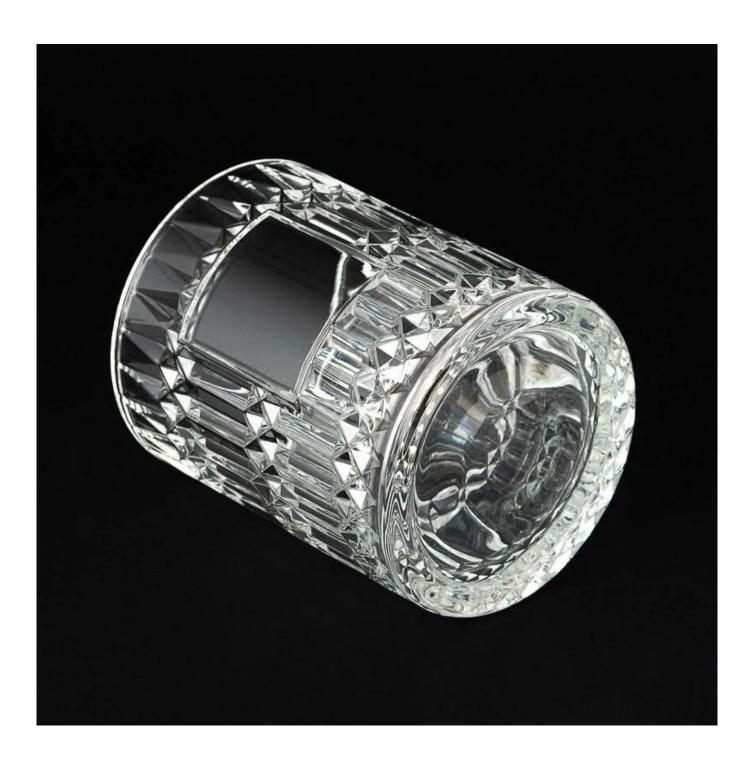

Illuminate your space with this exquisite machine press <u>candle glass jar</u>!

Featuring a exquisite relief patterns, it creates mesmerizing light reflections.

Perfect for modern or minimalist decor, it's a stunning centerpiece for any occasion.

Light up your moments with artistry!.

This timeless piece blends seasonal charm with year-round sophistication, making it ideal for both Christmas celebrations and everyday elegance.