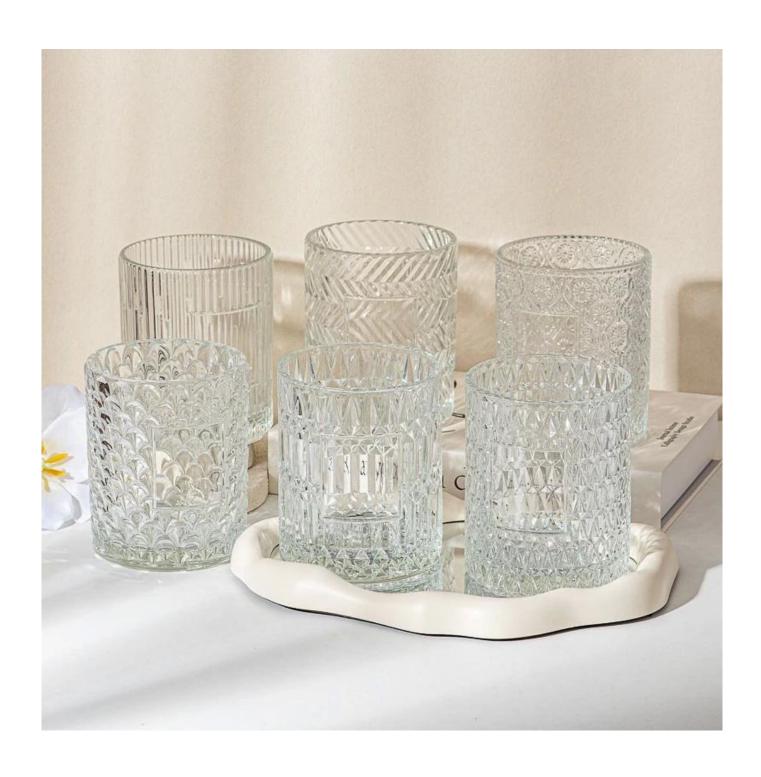

Illuminate your space with this exquisite machine press <u>candle glass jar</u>!

Featuring a exquisite relief patterns, it creates mesmerizing light reflections.

Perfect for modern or minimalist decor, it's a stunning centerpiece for any occasion.

Light up your moments with artistry!.

This timeless piece blends seasonal charm with year-round sophistication, making it ideal for both Christmas celebrations and everyday elegance.