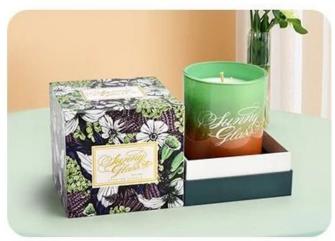

Illuminate your space with this exquisite machine press <u>candle glass jar</u>!

Featuring a exquisite relief patterns, it creates mesmerizing light reflections.

Perfect for modern or minimalist decor, it's a stunning centerpiece for any occasion.

Light up your moments with artistry!.

This timeless piece blends seasonal charm with year-round sophistication, making it ideal for both Christmas celebrations and everyday elegance.