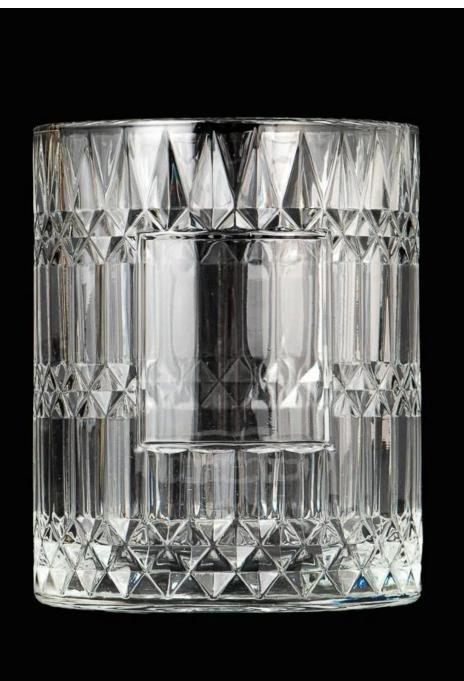

Illuminate your space with this exquisite machine press <u>candle glass jar</u>!

Featuring a exquisite relief patterns, it creates mesmerizing light reflections.

Perfect for modern or minimalist decor, it's a stunning centerpiece for any occasion.

Light up your moments with artistry!.

This timeless piece blends seasonal charm with year-round sophistication, making it ideal for both Christmas celebrations and everyday elegance.