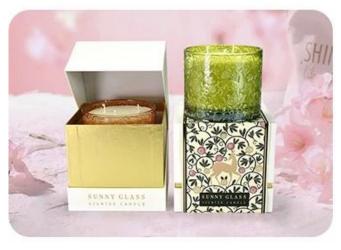

Illuminate your space with this exquisite machine press <u>candle glass jar</u>!

Featuring a exquisite relief patterns, it creates mesmerizing light reflections.

Perfect for modern or minimalist decor, it's a stunning centerpiece for any occasion.

Light up your moments with artistry!.

This timeless piece blends seasonal charm with year-round sophistication, making it ideal for both Christmas celebrations and everyday elegance.