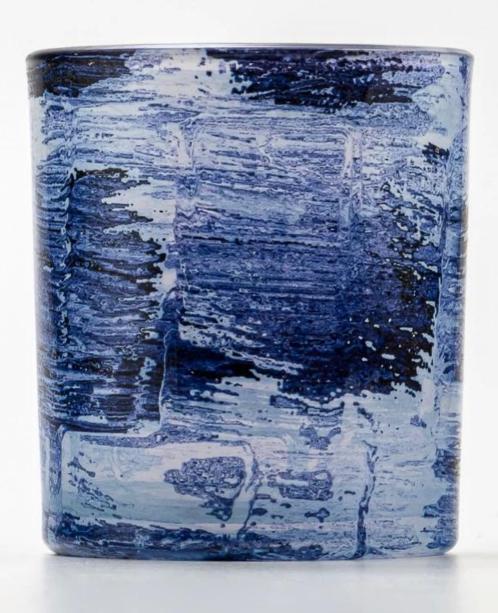

## **Modern Blue Brush Empty Glass Candle Holder Jar for Home Decor**

Add a touch of artistic elegance to your space with our blue brush-stroke <u>glass</u> <u>candle holder</u> — where modern design meets calming ambiance.

**Our Clients** 

### **Product Description**

| product<br>name   | Modern Blue Brush Empty Glass Candle Holder Jar for Home Decor                                                  |
|-------------------|-----------------------------------------------------------------------------------------------------------------|
| Sample time       | 1. 5 days if there is glass shape and size<br>2. 15 days, if you need new shapes and sizes glass                |
| Measure           | Item Number: SGZT25042208 Top dia: 80mm Bottom dia: 75mm Height: 90mm Weight: 272g Capacity: 290ml MOQ: 3000PCS |
| Packing           | Normal packing,Individual gift box, PVC box, window box, color box, white box, etc                              |
| Delivery<br>time  | Within 35 days after the sample and order confirmed                                                             |
| Payment<br>term   | 30% deposit by T/T in advance and the balance against the copy of B/L                                           |
| Shipment          | By sea,by air,by Express and your shipping agent is acceptable                                                  |
| Usage<br>Occasion | Home decor, Wedding Decoration, Wedding Favors, Decoration enhancement,                                         |