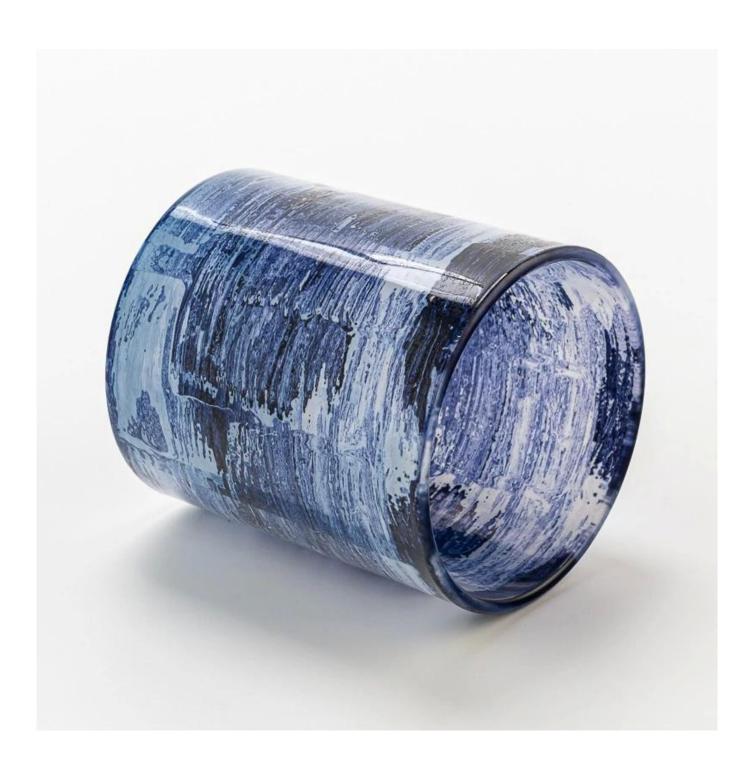

## **Modern Blue Brush Empty Glass Candle Holder Jar for Home Decor**

Add a touch of artistic elegance to your space with our blue brush-stroke <u>glass</u> <u>candle holder</u> — where modern design meets calming ambiance.

**Our Clients** 

### **Product Description**

| product<br>name   | Modern Blue Brush Empty Glass Candle Holder Jar for Home Decor                                                  |
|-------------------|-----------------------------------------------------------------------------------------------------------------|
| Sample time       | 1. 5 days if there is glass shape and size<br>2. 15 days, if you need new shapes and sizes glass                |
| Measure           | Item Number: SGZT25042208 Top dia: 80mm Bottom dia: 75mm Height: 90mm Weight: 272g Capacity: 290ml MOQ: 3000PCS |
| Packing           | Normal packing,Individual gift box, PVC box, window box, color box, white box, etc                              |
| Delivery<br>time  | Within 35 days after the sample and order confirmed                                                             |
| Payment<br>term   | 30% deposit by T/T in advance and the balance against the copy of B/L                                           |
| Shipment          | By sea,by air,by Express and your shipping agent is acceptable                                                  |
| Usage<br>Occasion | Home decor, Wedding Decoration, Wedding Favors, Decoration enhancement,                                         |