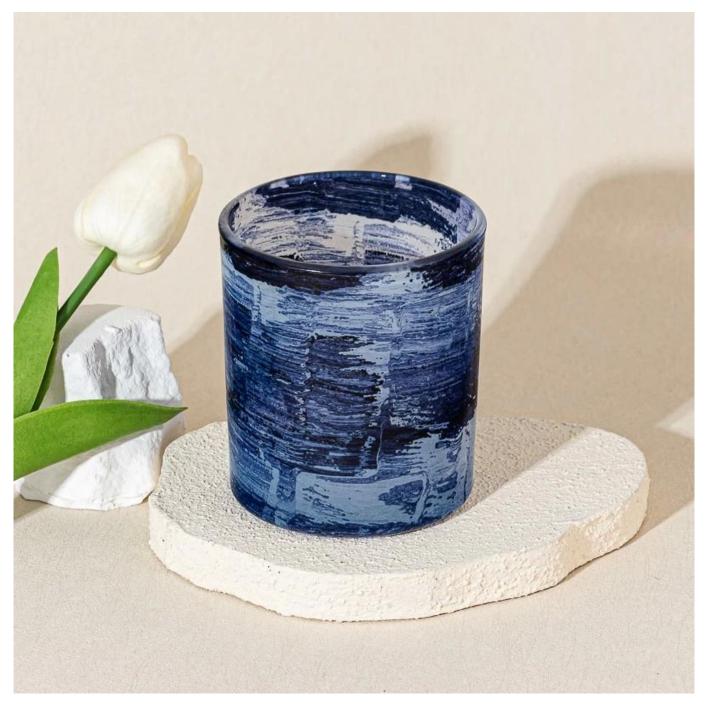

## **Modern Blue Brush Empty Glass Candle Holder Jar for Home Decor**

Add a touch of artistic elegance to your space with our blue brush-stroke <u>glass</u> <u>candle holder</u> — where modern design meets calming ambiance.

**Our Clients** 

### **Product Description**

| product<br>name   | Modern Blue Brush Empty Glass Candle Holder Jar for Home Decor                                                  |
|-------------------|-----------------------------------------------------------------------------------------------------------------|
| Sample time       | 1. 5 days if there is glass shape and size<br>2. 15 days, if you need new shapes and sizes glass                |
| Measure           | Item Number: SGZT25042208 Top dia: 80mm Bottom dia: 75mm Height: 90mm Weight: 272g Capacity: 290ml MOQ: 3000PCS |
| Packing           | Normal packing,Individual gift box, PVC box, window box, color box, white box, etc                              |
| Delivery<br>time  | Within 35 days after the sample and order confirmed                                                             |
| Payment<br>term   | 30% deposit by T/T in advance and the balance against the copy of B/L                                           |
| Shipment          | By sea,by air,by Express and your shipping agent is acceptable                                                  |
| Usage<br>Occasion | Home decor, Wedding Decoration, Wedding Favors, Decoration enhancement,                                         |