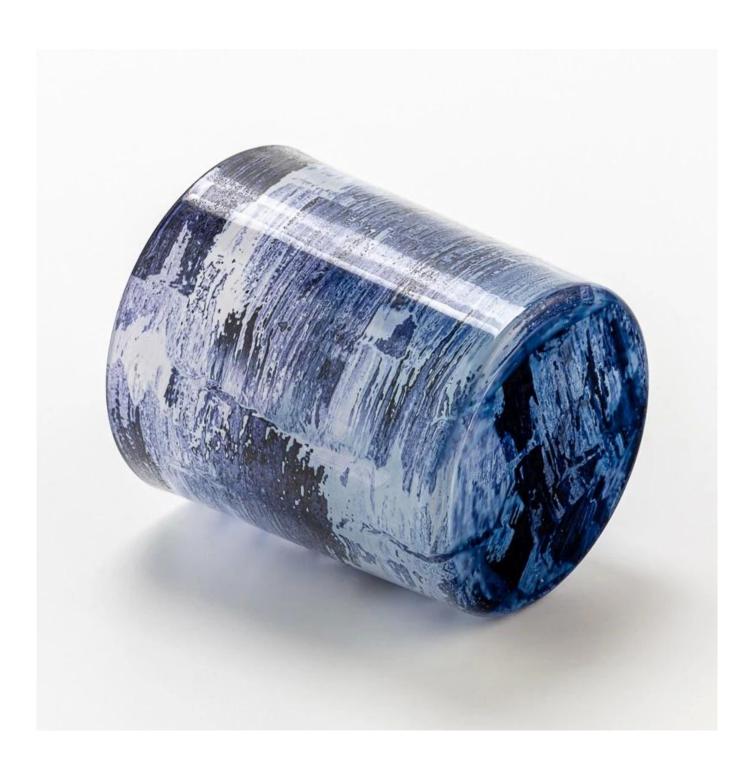

## **Modern Blue Brush Empty Glass Candle Holder Jar for Home Decor**

Add a touch of artistic elegance to your space with our blue brush-stroke <u>glass</u> <u>candle holder</u> — where modern design meets calming ambiance.

**Our Clients** 

### **Product Description**

| product<br>name   | Modern Blue Brush Empty Glass Candle Holder Jar for Home Decor                                                  |
|-------------------|-----------------------------------------------------------------------------------------------------------------|
| Sample time       | 1. 5 days if there is glass shape and size<br>2. 15 days, if you need new shapes and sizes glass                |
| Measure           | Item Number: SGZT25042208 Top dia: 80mm Bottom dia: 75mm Height: 90mm Weight: 272g Capacity: 290ml MOQ: 3000PCS |
| Packing           | Normal packing,Individual gift box, PVC box, window box, color box, white box, etc                              |
| Delivery<br>time  | Within 35 days after the sample and order confirmed                                                             |
| Payment<br>term   | 30% deposit by T/T in advance and the balance against the copy of B/L                                           |
| Shipment          | By sea,by air,by Express and your shipping agent is acceptable                                                  |
| Usage<br>Occasion | Home decor, Wedding Decoration, Wedding Favors, Decoration enhancement,                                         |