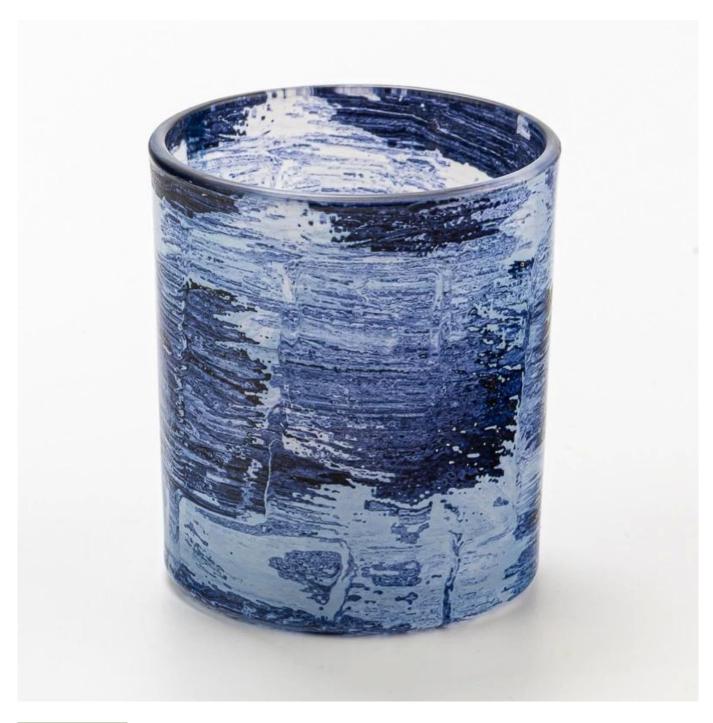

## **Modern Blue Brush Empty Glass Candle Holder Jar for Home Decor**

Add a touch of artistic elegance to your space with our blue brush-stroke <u>glass</u> <u>candle holder</u> — where modern design meets calming ambiance.

**Our Clients** 