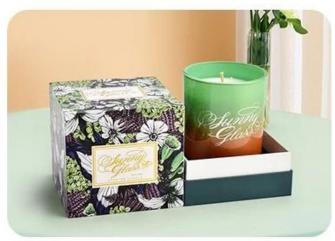

## **Modern Blue Brush Empty Glass Candle Holder Jar for Home Decor**

Add a touch of artistic elegance to your space with our blue brush-stroke <u>glass</u> <u>candle holder</u> — where modern design meets calming ambiance.

**Our Clients** 

### Accessories - Candle Holder Box

# CANDLE HOLDER BOX SIZE, LOGO, COLOR, LINING, SHAPE CAN BE CUSTOMIZED